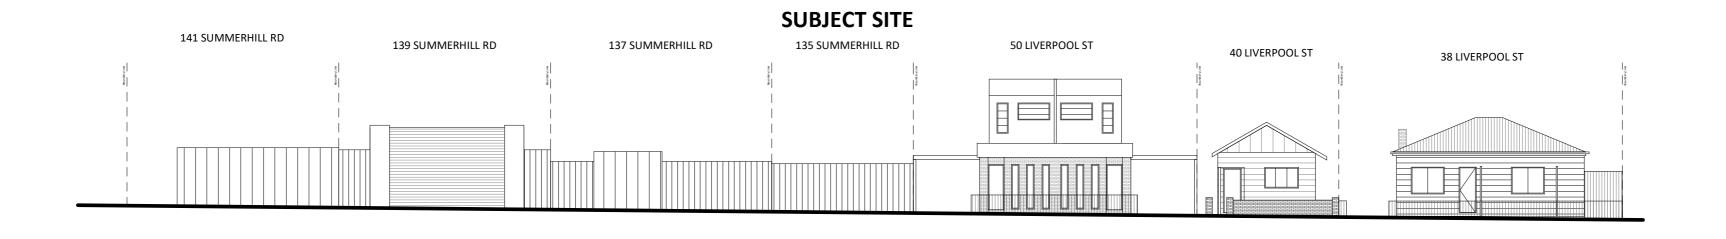

----------|-----|-------------|-----|--------------------|
| Tre | es                       |     |             |     |                    |
| AL  | Allocasuarina Littoralis | 2   | 12 x 6      | 25  | Black Sheoke       |
| AM  | Acacia Melanoxylon       | 2   | 9 x 5       | 25  | Blackwood          |
| Shr | ubs                      |     |             |     |                    |
| AA  | Acacia Azinazea          | 3   | 1.0 x 0.3   | 14  | Gold Dust Wattle   |
| CG  | Correa Glabra            | 1   | 2.0 x 2.0   | 14  | Rock Correa        |
| CD  | Correa Dusky Bells       | 2   | 1.0 x 3.0   | 14  | Dusky Bells Correa |
| Gro | oundcover                |     |             |     |                    |
| VH  | Viola Hederacea          | 15  | 0.15 x 0.25 | 14  | Native Violet      |





# **EXISTING STREETSCAPE** SCALE 1:200



# **PROPOSED STREETSCAPE** SCALE 1:200

| Project:                                  | Client:                                                                                                                                                                                         | Important Notes:                                                                                                                                    |                                                                                                                                                                                                                                  | Issue: | Revision Description | Date: | Building Area | Drawn:    | Checked:                   |