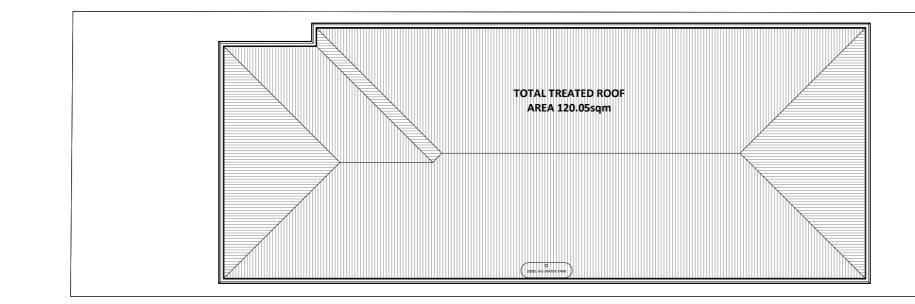

# **ROOF CATCHMENT PLAN** SCALE 1:100

## Melbourne STORM Rating Report

|   | TransactionID:        | 0                       |                |                                       |                                      |             |                                         |  |
|---|-----------------------|-------------------------|----------------|---------------------------------------|--------------------------------------|-------------|-----------------------------------------|--|
|   | Municipality:         | MARIBYRNONG             |                |                                       |                                      |             |                                         |  |
|   | Rainfall Station:     | MARIBYRNONG             |                |                                       |                                      |             |                                         |  |
|   | Address:              | 135 Summerhill R        | Road           |                                       |                                      |             |                                         |  |
|   |                       | Footscray               |                |                                       |                                      |             |                                         |  |
|   |                       | VIC                     | 3011           |                                       |                                      |             |                                         |  |
|   | Assessor:             | Steve                   |                |                                       |                                      |             |                                         |  |
|   | Development Type:     | Residential - Multi     | iunit          |                                       |                                      |             |                                         |  |
|   | Allotment Site (m2):  | 316.50                  |                |                                       |                                      |             |                                         |  |
| e | STORM Rating %:       | 105                     |                |                                       |                                      |             |                                         |  |
|   | Description           | Impervious Area<br>(m2) | Treatment Type | Treatment<br>Area/Volume<br>(m2 or L) | Occupants /<br>Number Of<br>Bedrooms | Treatment % | Tank Water<br>Supply<br>Reliability (%) |  |
|   | Treated Existing Roof | 120.05                  | Rainwater Tank | 2,000.00                              | 2                                    | 99.00       | 95.60                                   |  |
|   | Treated Proposed Roof | 81.69                   | Rainwater Tank | 2,000.00                              | 3                                    | 152.80      | 84.60                                   |  |
|   | Untreated Driveway    | 30.13                   | None           | 0.00                                  | 0                                    | 0.00        | 0.00                                    |  |
|   |                       |                         |                |                                       |                                      |             |                                         |  |