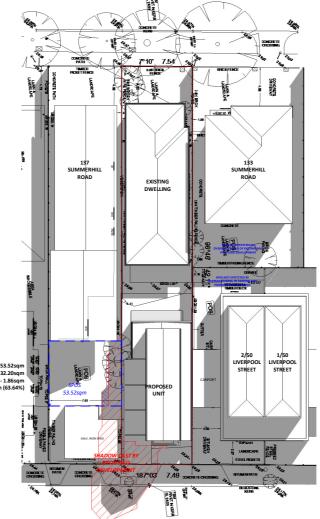

| POS area  | (sqm)                                 |                                           | 53.52                                            |                                 |                                   |
|-----------|---------------------------------------|-------------------------------------------|--------------------------------------------------|---------------------------------|-----------------------------------|
| 1in 75% s | unlight area (sqr                     | m)                                        | 40.14                                            |                                 | And an and a second second second |
| HOUR      | EXISTING<br>SUNLIGHT TO<br>SPOS (sqm) | EXISTING<br>OVERSHADWING<br>TO SPOS (sqm) | ADDITIONAL<br>OVERSHADOW BY<br>DEVELOPMENT (sqm) | TOTAL<br>SUNLIGHT<br>AREA (sqm) | TOTAL<br>OVERSHADOW<br>AREA (sqm) |
| 9am       | 25.60                                 | 27.92                                     | 1.54                                             | 24.06                           | 29.46                             |
| 10am      | 34.60                                 | 18.92                                     | 3.66                                             | 30.94                           | 22.58                             |
| 11am      | 39.35                                 | 14.17                                     | 4.21                                             | 35.14                           | 18.38                             |
| 12pm      | 43.97                                 | 9.55                                      | 4.23                                             | 39.74                           | 13.78                             |
| 1pm       | 39.11                                 | 14.41                                     | 4.01                                             | 35.10                           | 18.42                             |
| 2pm       | 31.65                                 | 21.87                                     | 3.02                                             | 28.63                           | 24.89                             |
| 3pm       | 21.32                                 | 32.20                                     | 1.86                                             | 19.46                           | 34.06                             |