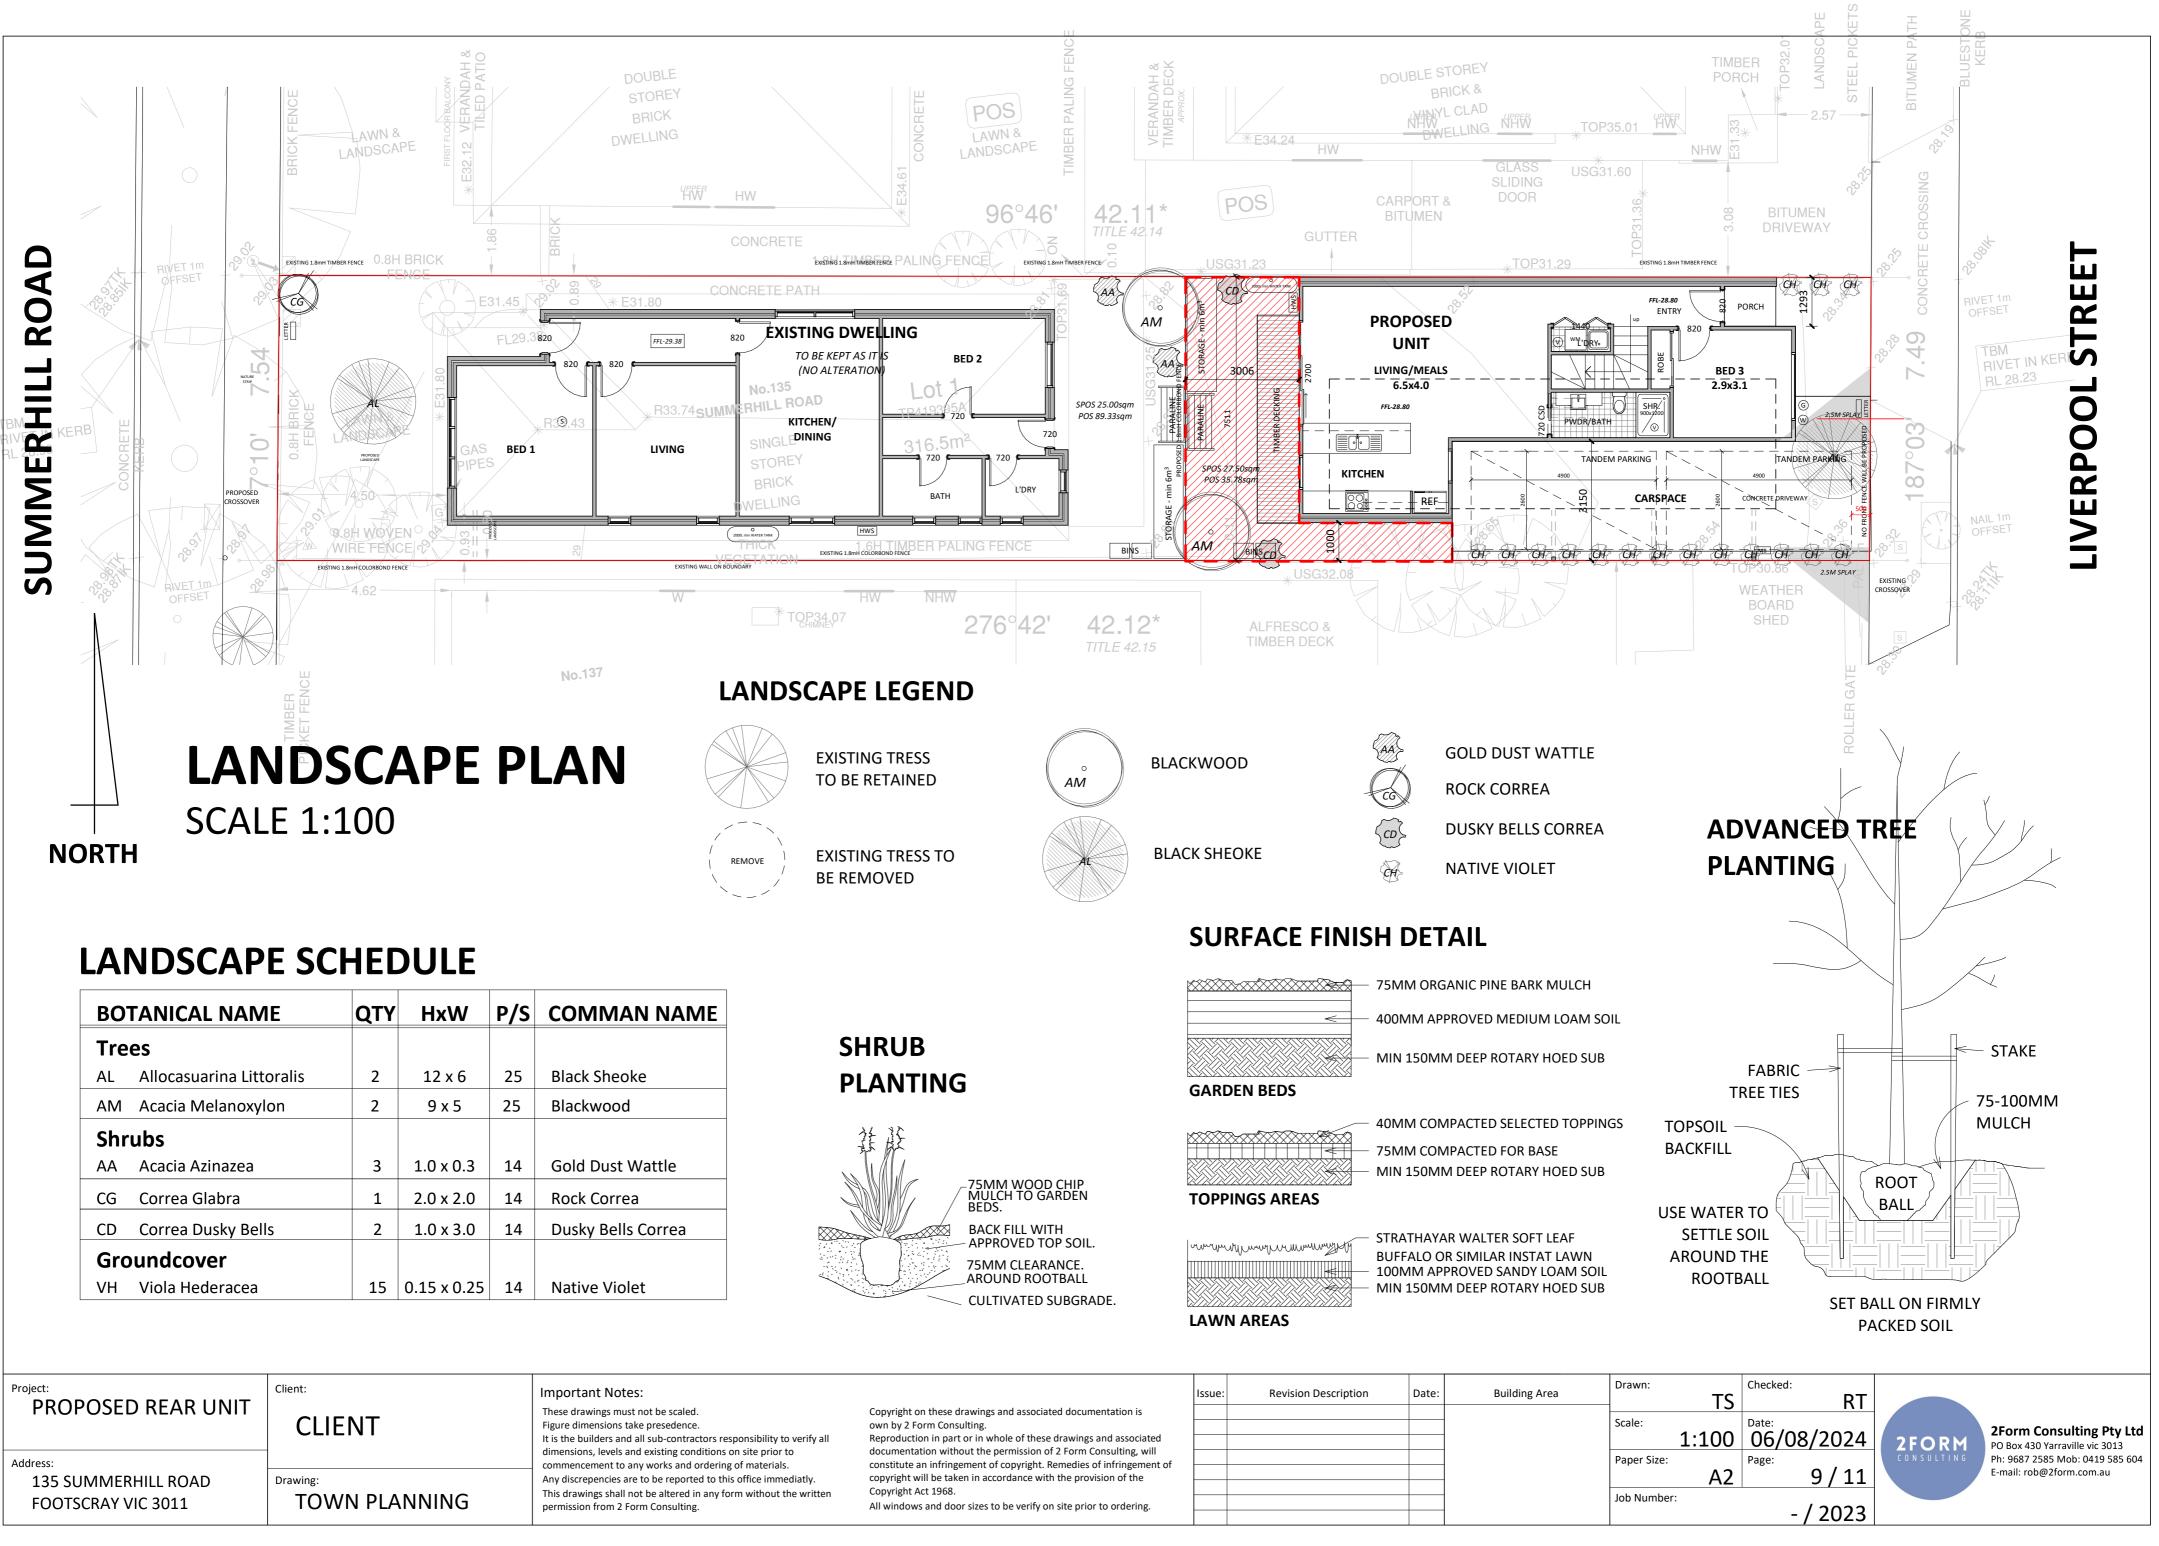

**SITE & GARDEN AREA PLAN** SCALE 1:100

135 SUMMERHILL ROAD

FOOTSCRAY VIC 3011

Project:

Address:

| BO  | TANICAL NAME             | QTY | HxW         | P/S | COMMAN NAME        |
|-----|--------------------------|-----|-------------|-----|--------------------|
| Tre | es                       |     |             |     |                    |
| AL  | Allocasuarina Littoralis | 2   | 12 x 6      | 25  | Black Sheoke       |
| AM  | Acacia Melanoxylon       | 2   | 9 x 5       | 25  | Blackwood          |
| Shr | ubs                      |     |             |     |                    |
| AA  | Acacia Azinazea          | 3   | 1.0 x 0.3   | 14  | Gold Dust Wattle   |
| CG  | Correa Glabra            | 1   | 2.0 x 2.0   | 14  | Rock Correa        |
| CD  | Correa Dusky Bells       | 2   | 1.0 x 3.0   | 14  | Dusky Bells Correa |
| Gro | oundcover                |     |             |     |                    |
| VH  | Viola Hederacea          | 15  | 0.15 x 0.25 | 14  | Native Violet      |