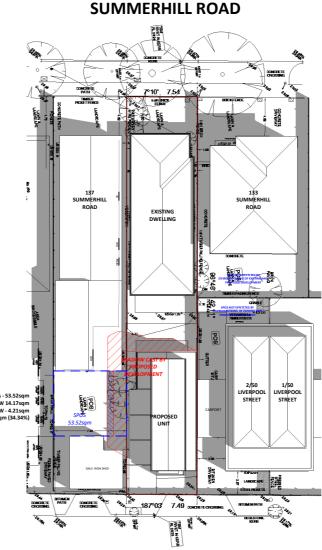

| POS area  | (sqm)                                 |                                           | 53.52                                            |                                 |                                   |
|-----------|---------------------------------------|-------------------------------------------|--------------------------------------------------|---------------------------------|-----------------------------------|
| 1in 75% s | unlight area (sqr                     | m)                                        | 40.14                                            |                                 | And an and a second second second |
| HOUR      | EXISTING<br>SUNLIGHT TO<br>SPOS (sqm) | EXISTING<br>OVERSHADWING<br>TO SPOS (sqm) | ADDITIONAL<br>OVERSHADOW BY<br>DEVELOPMENT (sqm) | TOTAL<br>SUNLIGHT<br>AREA (sqm) | TOTAL<br>OVERSHADOW<br>AREA (sqm) |
| 9am       | 25.60                                 | 27.92                                     | 1.54                                             | 24.06                           | 29.46                             |
| 10am      | 34.60                                 | 18.92                                     | 3.66                                             | 30.94                           | 22.58                             |
| 11am      | 39.35                                 | 14.17                                     | 4.21                                             | 35.14                           | 18.38                             |
| 12pm      | 43.97                                 | 9.55                                      | 4.23                                             | 39.74                           | 13.78                             |
| 1pm       | 39.11                                 | 14.41                                     | 4.01                                             | 35.10                           | 18.42                             |
| 2pm       | 31.65                                 | 21.87                                     | 3.02                                             | 28.63                           | 24.89                             |
| 3pm       | 21.32                                 | 32.20                                     | 1.86                                             | 19.46                           | 34.06                             |