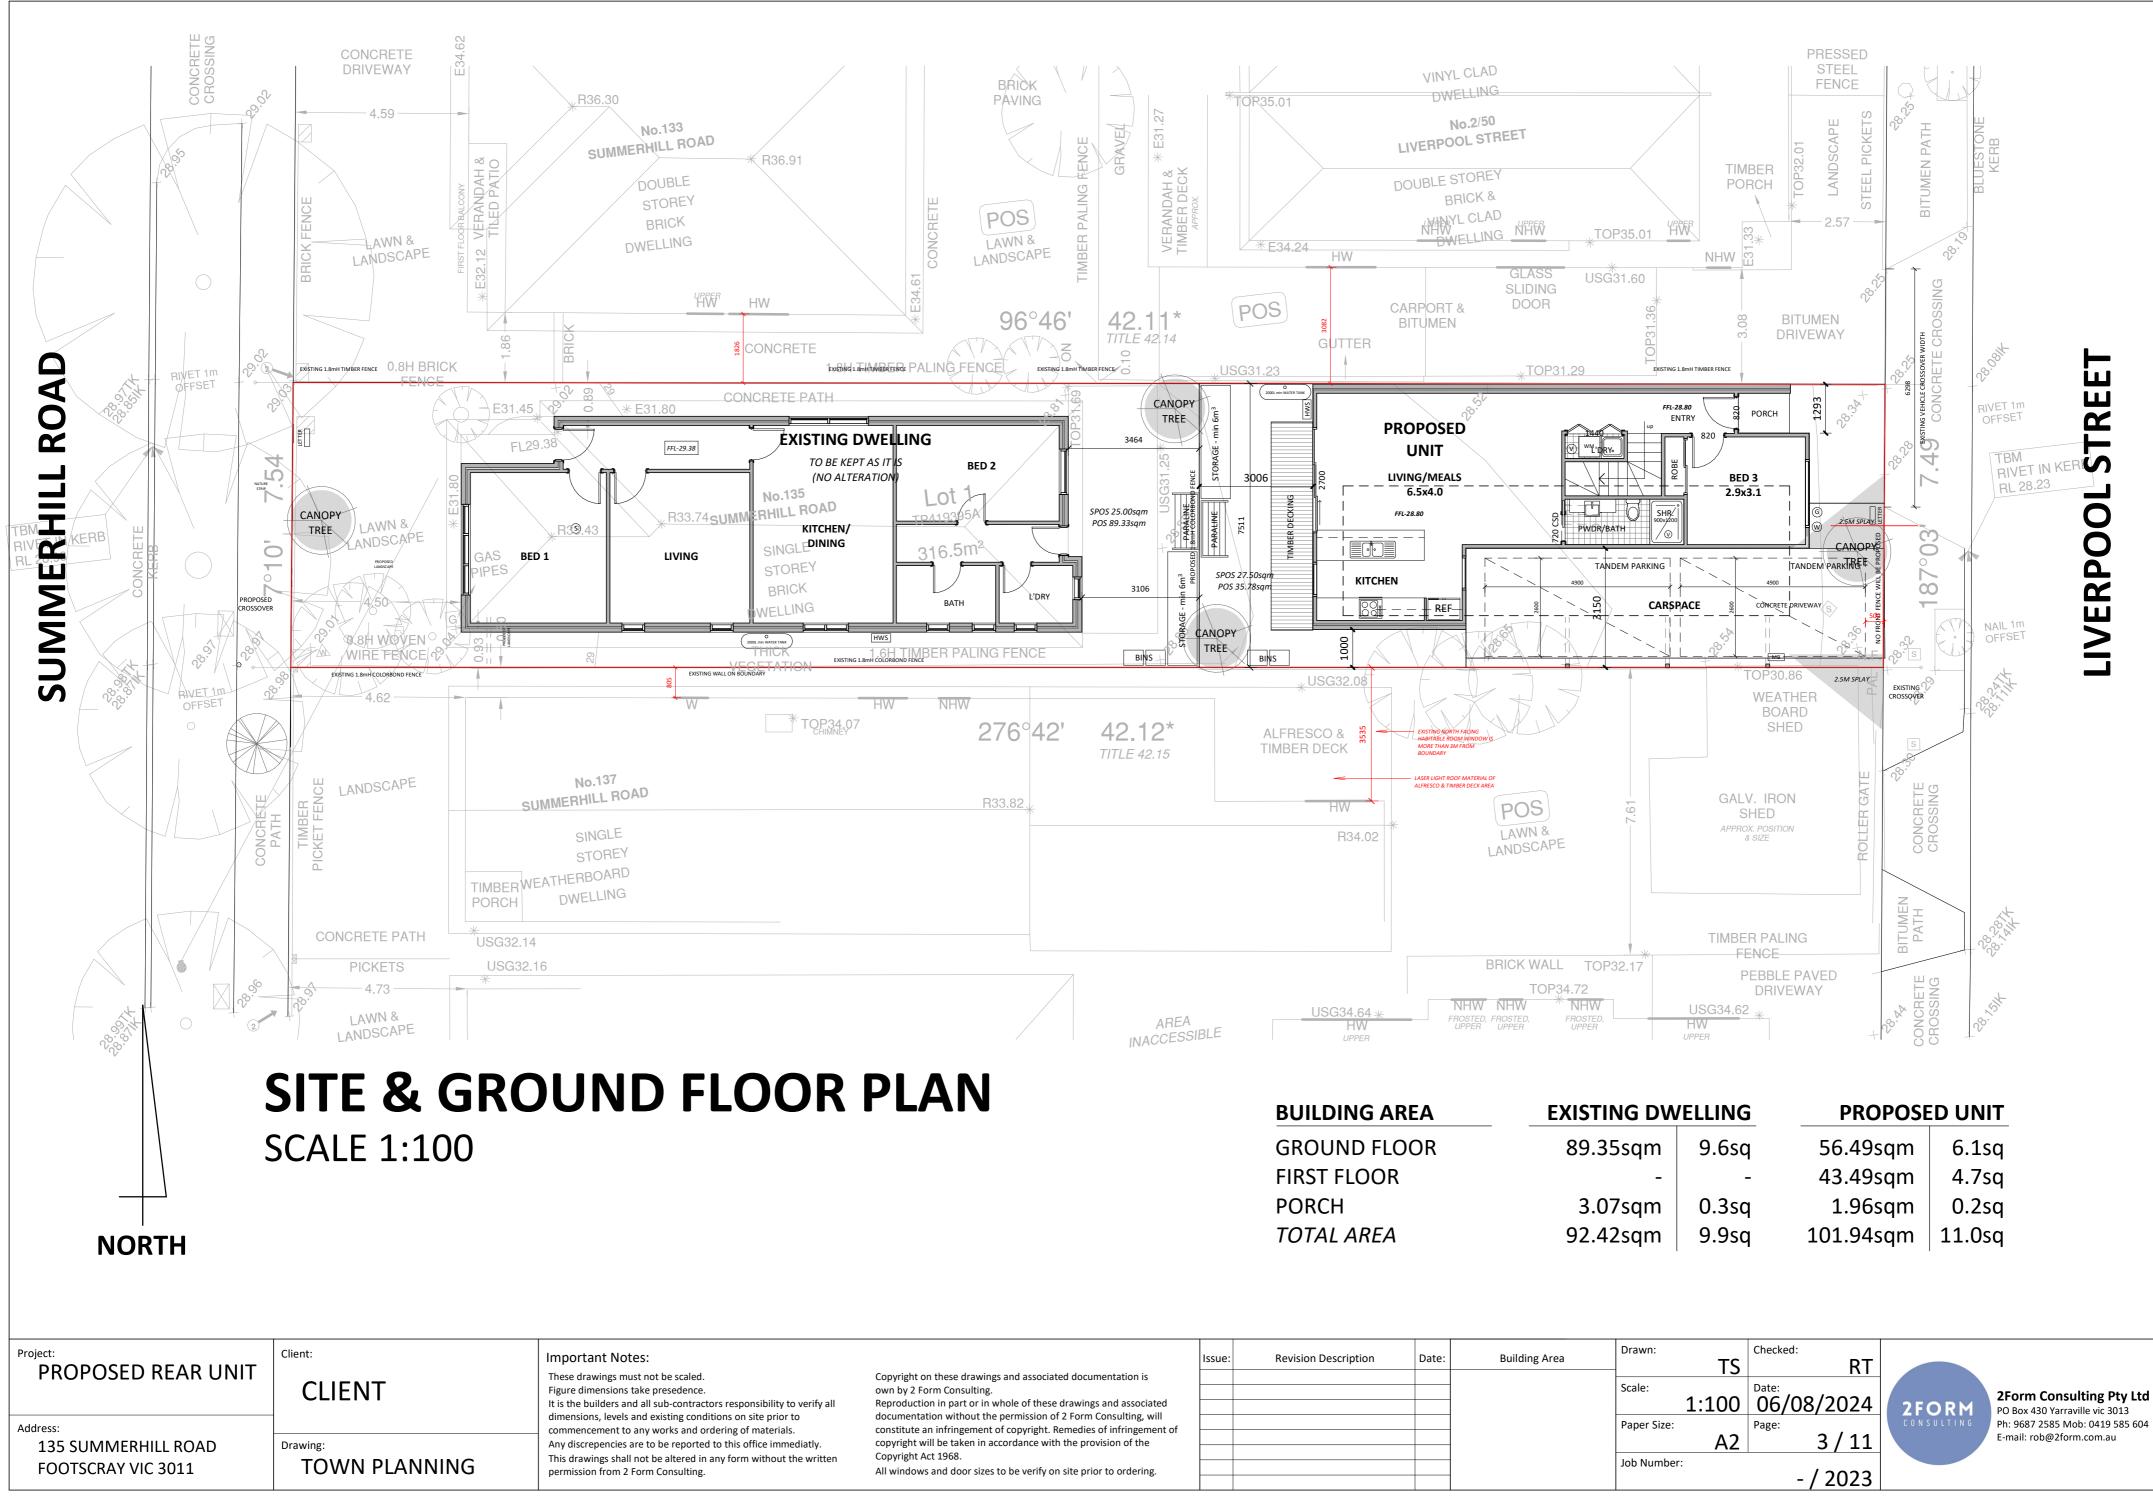

### **DEVELOPMENT SUMMARY**

| AREA                                    | EXISTING<br>DWELLING     | PROPOSED<br>UNIT     | TOTAL       |
|-----------------------------------------|--------------------------|----------------------|-------------|
| TOTAL GROUND FLOOR                      | 92.42sqm                 | 58.45sqm             | 150.87sqm   |
| SITE COVERAGE                           | 29.20%                   | 18.47%               | 47.67%      |
| CAR PARKING SPACES                      | - spaces                 | 2 space              | 2 space     |
| TOTAL PRIVATE OPEN SPACE (POS)          | 89.33sqm                 | 35.78sqm             | 125.11sqm   |
| SECLUDED POS                            | 25.00qm                  | 27.50sqm             | 52.50sqm    |
| TOTAL SITE AREA : 316.5sqm PERMEABLE AF | REA : 103.35sqm (32.65%) | GARDEN AREA : 93.95s | qm (29.68%) |

| BUILDING AREA | EXISTING DW | /ELLING | PROPOSI   |        |
|---------------|-------------|---------|-----------|--------|
| GROUND FLOOR  | 89.35sqm    | 9.6sq   | 56.49sqm  | 6.1sq  |
| FIRST FLOOR   | -           | -       | 43.49sqm  | 4.7sq  |
| PORCH         | 3.07sqm     | 0.3sq   | 1.96sqm   | 0.2sq  |
| TOTAL AREA    | 92.42sqm    | 9.9sq   | 101.94sqm | 11.0sq |

### **DEVELOPMENT SUMMARY**

| <b>N</b>                          | EXISTING<br>DWELLING    | PROPOSED<br>UNIT      | TOTAL       |
|-----------------------------------|-------------------------|-----------------------|-------------|
| L GROUND FLOOR                    | 92.42sqm                | 58.45sqm              | 150.87sqm   |
| COVERAGE                          | 29.20%                  | 18.47%                | 47.67%      |
| PARKING SPACES                    | - spaces                | 2 space               | 2 space     |
| L PRIVATE OPEN SPACE (POS)        | 89.33sqm                | 35.78sqm              | 125.11sqm   |
| UDED POS                          | 25.00qm                 | 27.50sqm              | 52.50sqm    |
| SITE AREA : 316.5sqm PERMEABLE AR | EA : 103.35sqm (32.65%) | GARDEN AREA : 93.95sc | ım (29.68%) |