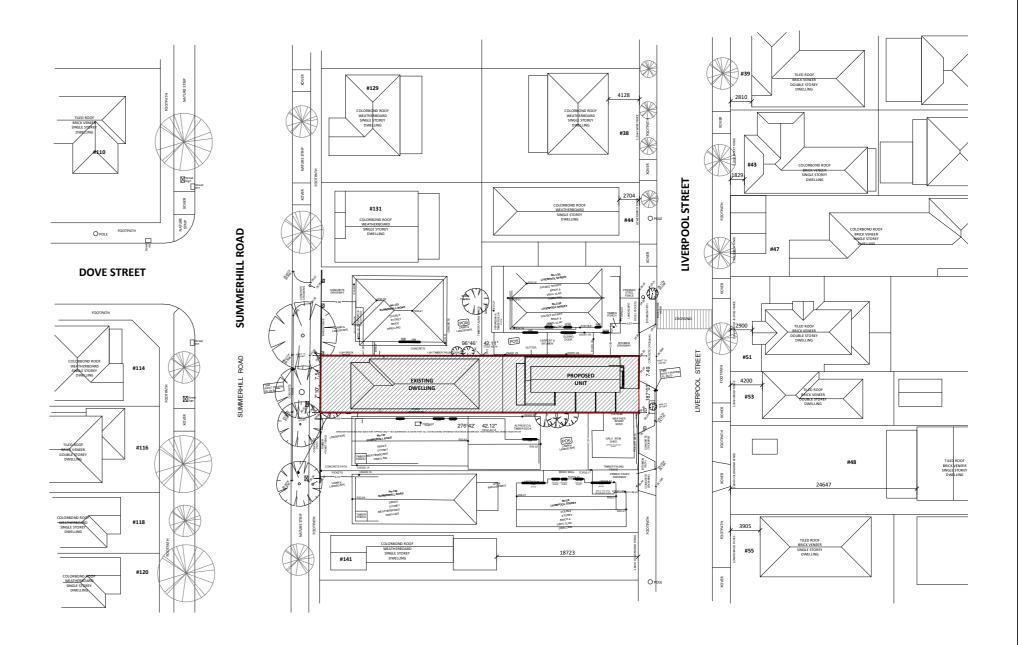

# DESIGN RESPONSE PLAN

SCALE 1:500

|                    | Issue: | Revision Description | Date: | Building Area | Drawn:<br>TS          | Checked:            |                     |                                                                   |
|--------------------|--------|----------------------|-------|---------------|-----------------------|---------------------|---------------------|-------------------------------------------------------------------|
| ,<br>iated<br>will |        |                      |       |               | Scale:<br>1:500/1:200 | Date:<br>06/08/2024 | 2FORM               | <b>2Form Consulting Pty Ltd</b><br>PO Box 430 Yarraville vic 3013 |
| ment of<br>e       |        |                      |       |               | Paper Size: A2        | Page: 2 / 11        | C O N S U L T I N G | Ph: 9687 2585 Mob: 0419 585 604<br>E-mail: rob@2form.com.au       |
| ng.                |        |                      |       |               | Job Number:           | - / 2023            |                     |                                                                   |