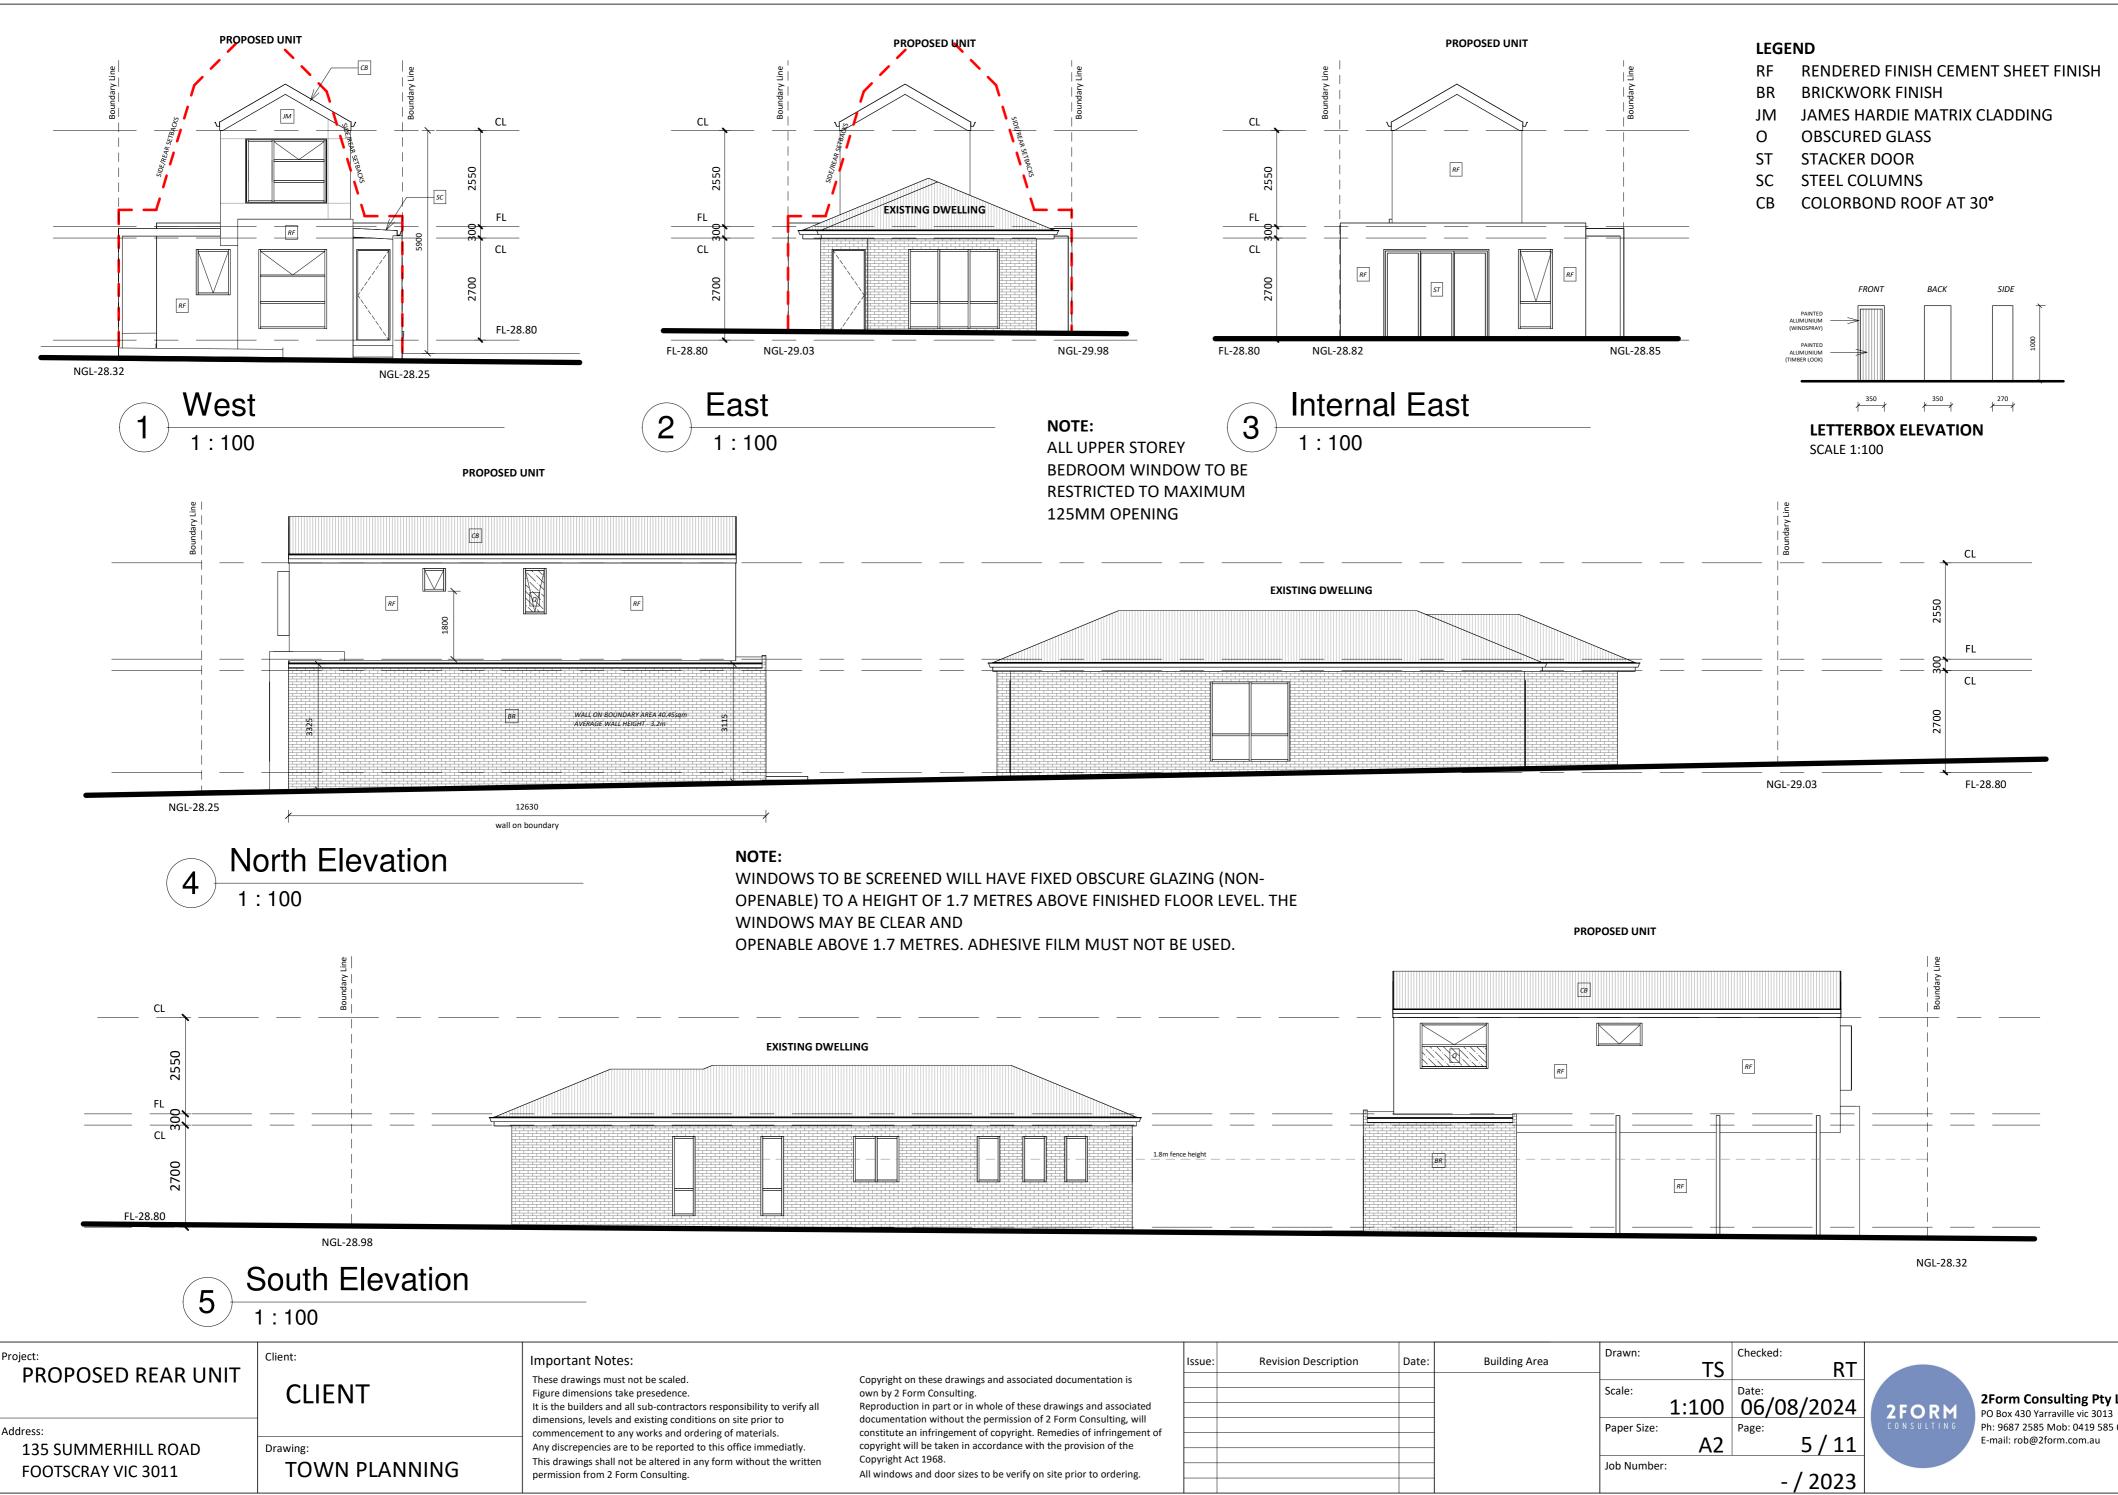

# MATERIALS, COLOURS AND FINISHES SCHEDULE

ROOF SELECTED COLORBOND ROOF WINDSPRAY - DULUX

**FASCIA/GUTTER** SELECTED COLORBOND WINDSPRAY - DULUX

**BRICK WALL** SELECTED BRICK WALL ZINC - AUSTRALBRICK

**RENDERED WALL RENDERED CEMENT SHEET** VIVID WHITE - DULUX

**COLUMNS** PAINTED STELL COLUMNS WINDSPRAY - DULUX

**GARAGE PANEL** VERTICAL TIMBER FINISH WINDSPRAY - DULUX

**FENCE** COLORBOND FENCE WOODLAND GREY

GREY

|                                 | Client:       | Important Notes:                                                                                                                                                                                                                                             |                                                                                                                                                                                                                                   | Issue: | <b>Revision Description</b> | Date: | Building Area | Drawn:                     | тс  | Checked:            |            |                                                                   |
|---------------------------------|---------------|--------------------------------------------------------------------------------------------------------------------------------------------------------------------------------------------------------------------------------------------------------------|-----------------------------------------------------------------------------------------------------------------------------------------------------------------------------------------------------------------------------------|--------|-----------------------------|-------|---------------|----------------------------|-----|---------------------|------------|-------------------------------------------------------------------|
| PROPOSED REAR UNIT              | CLIENT        | These drawings must not be scaled.<br>Figure dimensions take presedence.<br>It is the builders and all sub-contractors responsibility to verify all                                                                                                          | Copyright on these drawings and associated documentation is<br>own by 2 Form Consulting.<br>Reproduction in part or in whole of these drawings and associated                                                                     |        |                             |       |               | Scale:                     | NTS | Date:<br>06/08/2024 | 2FORM      | <b>2Form Consulting Pty Ltd</b><br>PO Box 430 Yarraville vic 3013 |
| Address:<br>135 SUMMERHILL ROAD |               | dimensions, levels and existing conditions on site prior to<br>commencement to any works and ordering of materials.<br>Any discrepencies are to be reported to this office immediatly.<br>This drawings shall not be altered in any form without the written | documentation without the permission of 2 Form Consulting, will<br>constitute an infringement of copyright. Remedies of infringement of<br>copyright will be taken in accordance with the provision of the<br>Copyright Act 1968. |        |                             |       |               | Paper Size:<br>Job Number: | A2  | Page: 11 / 11       | CONSULTING | Ph: 9687 2585 Mob: 0419 585 604<br>E-mail: rob@2form.com.au       |
| FOOTSCRAY VIC 3011              | TOWN PLANNING | permission from 2 Form Consulting.                                                                                                                                                                                                                           | All windows and door sizes to be verify on site prior to ordering.                                                                                                                                                                |        |                             |       |               | Job Number.                |     | - / 2023            |            |                                                                   |

**DOWNPIPES** SELECTED COLORBOND WINDSPRAY - DULUX

MATRIX CLADDING JAMES HARDIE AXON WINDSPRAY

WINDOW/DOOR FRAME PAINTED ALUMUNIUM FRAME BLACK

**METER BOX RENDERED PILLAR** WOODLAND GREY