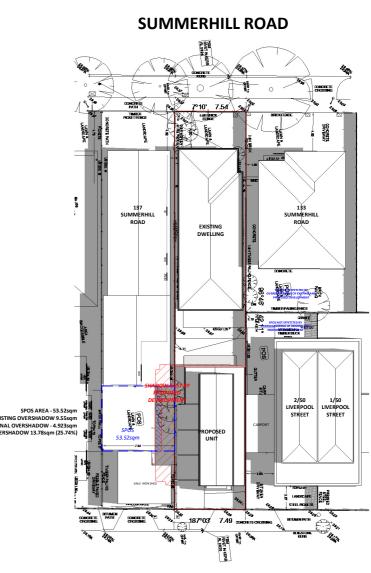

| POS area  | (sqm)                                 |                                           | 53.52                                            |                                 |                                   |
|-----------|---------------------------------------|-------------------------------------------|--------------------------------------------------|---------------------------------|-----------------------------------|
| 1in 75% s | unlight area (sqr                     | m)                                        | 40.14                                            |                                 | And an and a second second second |
| HOUR      | EXISTING<br>SUNLIGHT TO<br>SPOS (sqm) | EXISTING<br>OVERSHADWING<br>TO SPOS (sqm) | ADDITIONAL<br>OVERSHADOW BY<br>DEVELOPMENT (sqm) | TOTAL<br>SUNLIGHT<br>AREA (sqm) | TOTAL<br>OVERSHADOW<br>AREA (sqm) |
| 9am       | 25.60                                 | 27.92                                     | 1.54                                             | 24.06                           | 29.46                             |
| 10am      | 34.60                                 | 18.92                                     | 3.66                                             | 30.94                           | 22.58                             |
| 11am      | 39.35                                 | 14.17                                     | 4.21                                             | 35.14                           | 18.38                             |
| 12pm      | 43.97                                 | 9.55                                      | 4.23                                             | 39.74                           | 13.78                             |
| 1pm       | 39.11                                 | 14.41                                     | 4.01                                             | 35.10                           | 18.42                             |
| 2pm       | 31.65                                 | 21.87                                     | 3.02                                             | 28.63                           | 24.89                             |
| 3pm       | 21.32                                 | 32.20                                     | 1.86                                             | 19.46                           | 34.06                             |