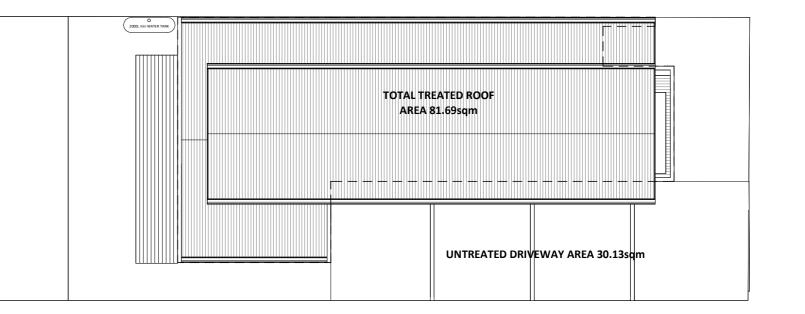

# **ROOF CATCHMENT PLAN** SCALE 1:100

## Melbourne STORM Rating Report

|   | TransactionID:        | 0                       |                |                                       |                                      |             |                                         |  |
|---|-----------------------|-------------------------|----------------|---------------------------------------|--------------------------------------|-------------|-----------------------------------------|--|
|   | Municipality:         | MARIBYRNONG             |                |                                       |                                      |             |                                         |  |
|   | Rainfall Station:     | MARIBYRNONG             |                |                                       |                                      |             |                                         |  |
|   | Address:              | 135 Summerhill R        | Road           |                                       |                                      |             |                                         |  |
|   |                       | Footscray               |                |                                       |                                      |             |                                         |  |
|   |                       | VIC                     | 3011           |                                       |                                      |             |                                         |  |
|   | Assessor:             | Steve                   |                |                                       |                                      |             |                                         |  |
|   | Development Type:     | Residential - Multi     | iunit          |                                       |                                      |             |                                         |  |
|   | Allotment Site (m2):  | 316.50                  |                |                                       |                                      |             |                                         |  |
| e | STORM Rating %:       | 105                     |                |                                       |                                      |             |                                         |  |
|   | Description           | Impervious Area<br>(m2) | Treatment Type | Treatment<br>Area/Volume<br>(m2 or L) | Occupants /<br>Number Of<br>Bedrooms | Treatment % | Tank Water<br>Supply<br>Reliability (%) |  |
|   | Treated Existing Roof | 120.05                  | Rainwater Tank | 2,000.00                              | 2                                    | 99.00       | 95.60                                   |  |
|   | Treated Proposed Roof | 81.69                   | Rainwater Tank | 2,000.00                              | 3                                    | 152.80      | 84.60                                   |  |
|   | Untreated Driveway    | 30.13                   | None           | 0.00                                  | 0                                    | 0.00        | 0.00                                    |  |
|   |                       |                         |                |                                       |                                      |             |                                         |  |