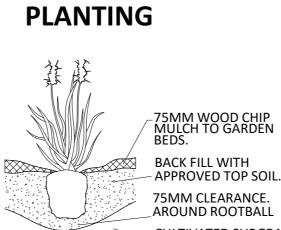

------------|-----|-------------|-----|--------------------|
| Tre | es                       |     |             |     |                    |
| AL  | Allocasuarina Littoralis | 2   | 12 x 6      | 25  | Black Sheoke       |
| AM  | Acacia Melanoxylon       | 2   | 9 x 5       | 25  | Blackwood          |
| Shr | ubs                      |     |             |     |                    |
| AA  | Acacia Azinazea          | 3   | 1.0 x 0.3   | 14  | Gold Dust Wattle   |
| CG  | Correa Glabra            | 1   | 2.0 x 2.0   | 14  | Rock Correa        |
| CD  | Correa Dusky Bells       | 2   | 1.0 x 3.0   | 14  | Dusky Bells Correa |
| Gro | oundcover                |     |             |     |                    |
| VH  | Viola Hederacea          | 15  | 0.15 x 0.25 | 14  | Native Violet      |





# **EXISTING STREETSCAPE** SCALE 1:200



# **PROPOSED STREETSCAPE** SCALE 1:200

| Project:                                  | Client:                                                                                                                                                                                         | Important Notes:                                                                                                                                    |                                                                                                                                                                                                                                  | Issue: | Revision Description | Date: | Building Area | Drawn:    | Checked:                   |