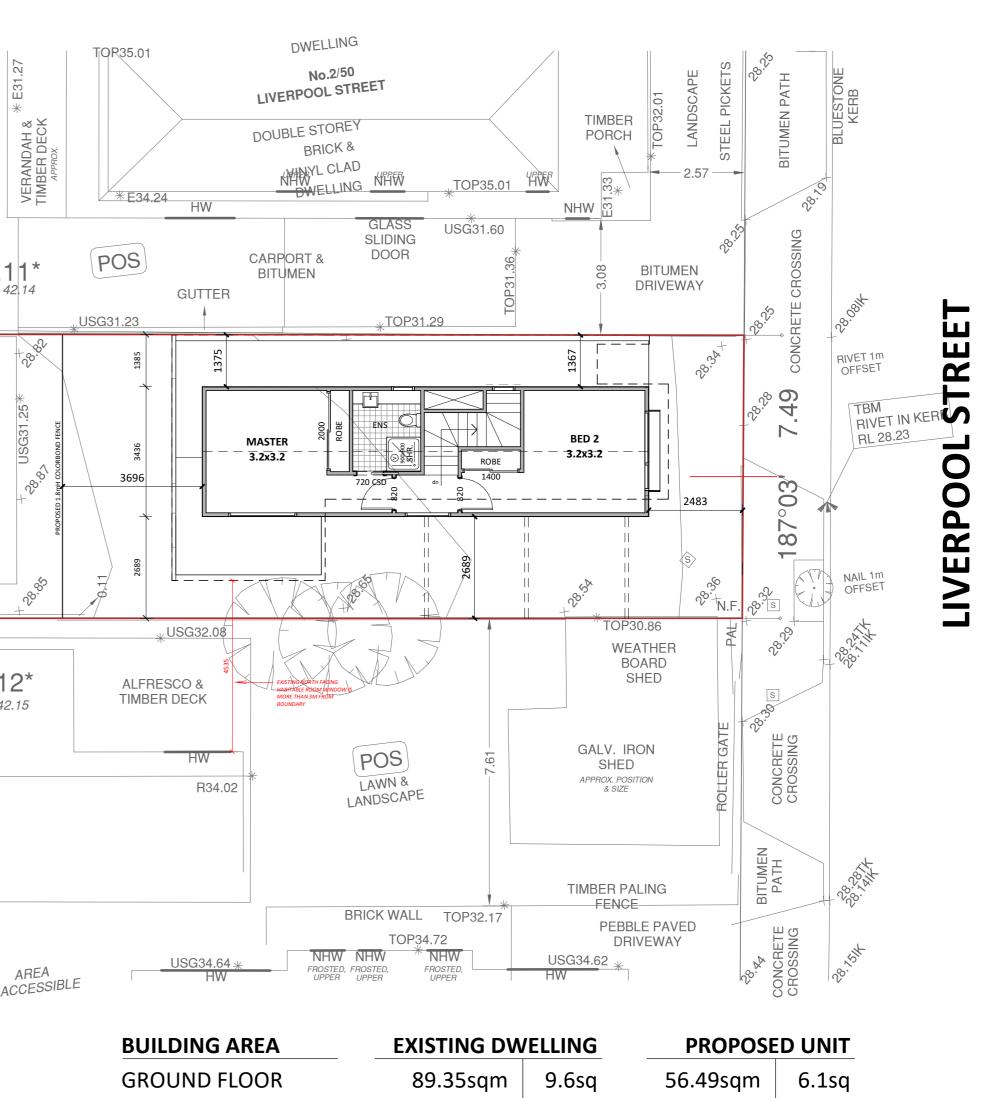

| BUILDING AREA | EXISTING DW | /ELLING | PROPOSI   |        |
|---------------|-------------|---------|-----------|--------|
| GROUND FLOOR  | 89.35sqm    | 9.6sq   | 56.49sqm  | 6.1sq  |
| FIRST FLOOR   | -           | -       | 43.49sqm  | 4.7sq  |
| PORCH         | 3.07sqm     | 0.3sq   | 1.96sqm   | 0.2sq  |
| TOTAL AREA    | 92.42sqm    | 9.9sq   | 101.94sqm | 11.0sq |

F

| GROUND FLOOR | 89.35sqm | 9.6sq | 56.49sqm  | 6.1sq  |
|--------------|----------|-------|-----------|--------|
| IRST FLOOR   | -        | -     | 43.49sqm  | 4.7sq  |
| PORCH        | 3.07sqm  | 0.3sq | 1.96sqm   | 0.2sq  |
| TOTAL AREA   | 92.42sqm | 9.9sq | 101.94sqm | 11.0sq |
|              |          |       |           |        |