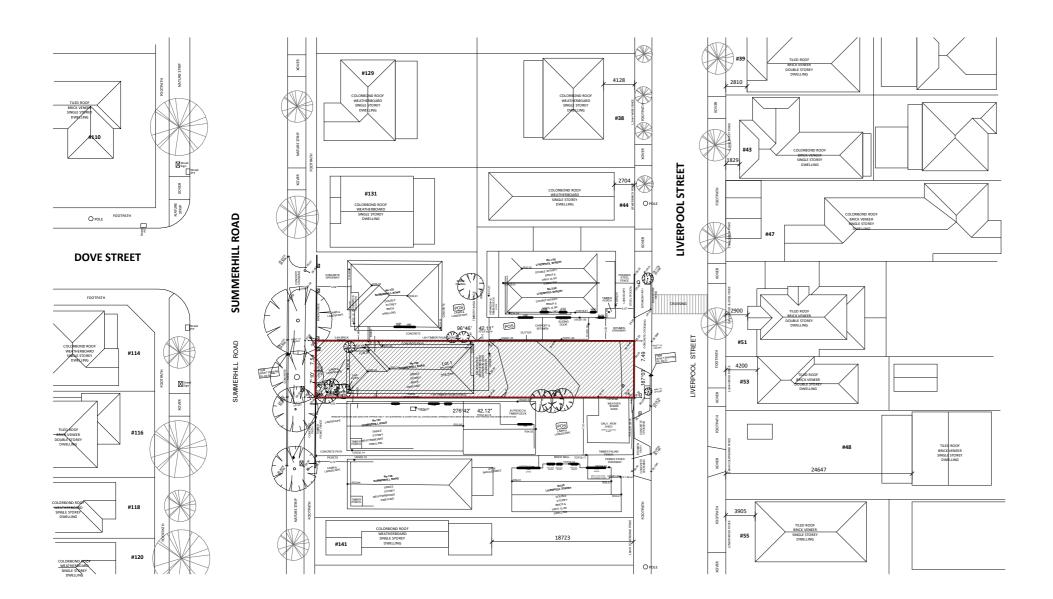

### **NEIGHBORHOOD & SITE DESCRIPTION PLAN** SCALE 1:500

### LEGEND

- 700M TO WESTERN PRIVTAE HOSPITAL
- 500M TO ST JOHN PRIMARYSCHOOL
- 1.1KM TO BRENBEAL CHILDREN CENTER
- 700M TWEDDLE CHILD AND FAMILY HEALTH SERVICE
- 1.3KM TO FOOTSCRAY HOSPITAL
- 600M TO WHITTEN OVA STADIUM
- 6.3KM TO MELBOURNE CBD