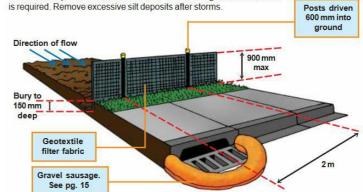

### METHODS TO CONTAIN SEDIMENT ON SITE

LIVERPOOL STREET

Method 1 - Sediment Control Fences Sediment control fences stop sediment from being washed off site. The fence allows muddy water to pond behind it and for sediment to settle as the water slowly filters through. Geotextile fabrics are required. Shade cloth is NOT suitable. Regular maintenance is required. Remove excessive silt deposits after storms.