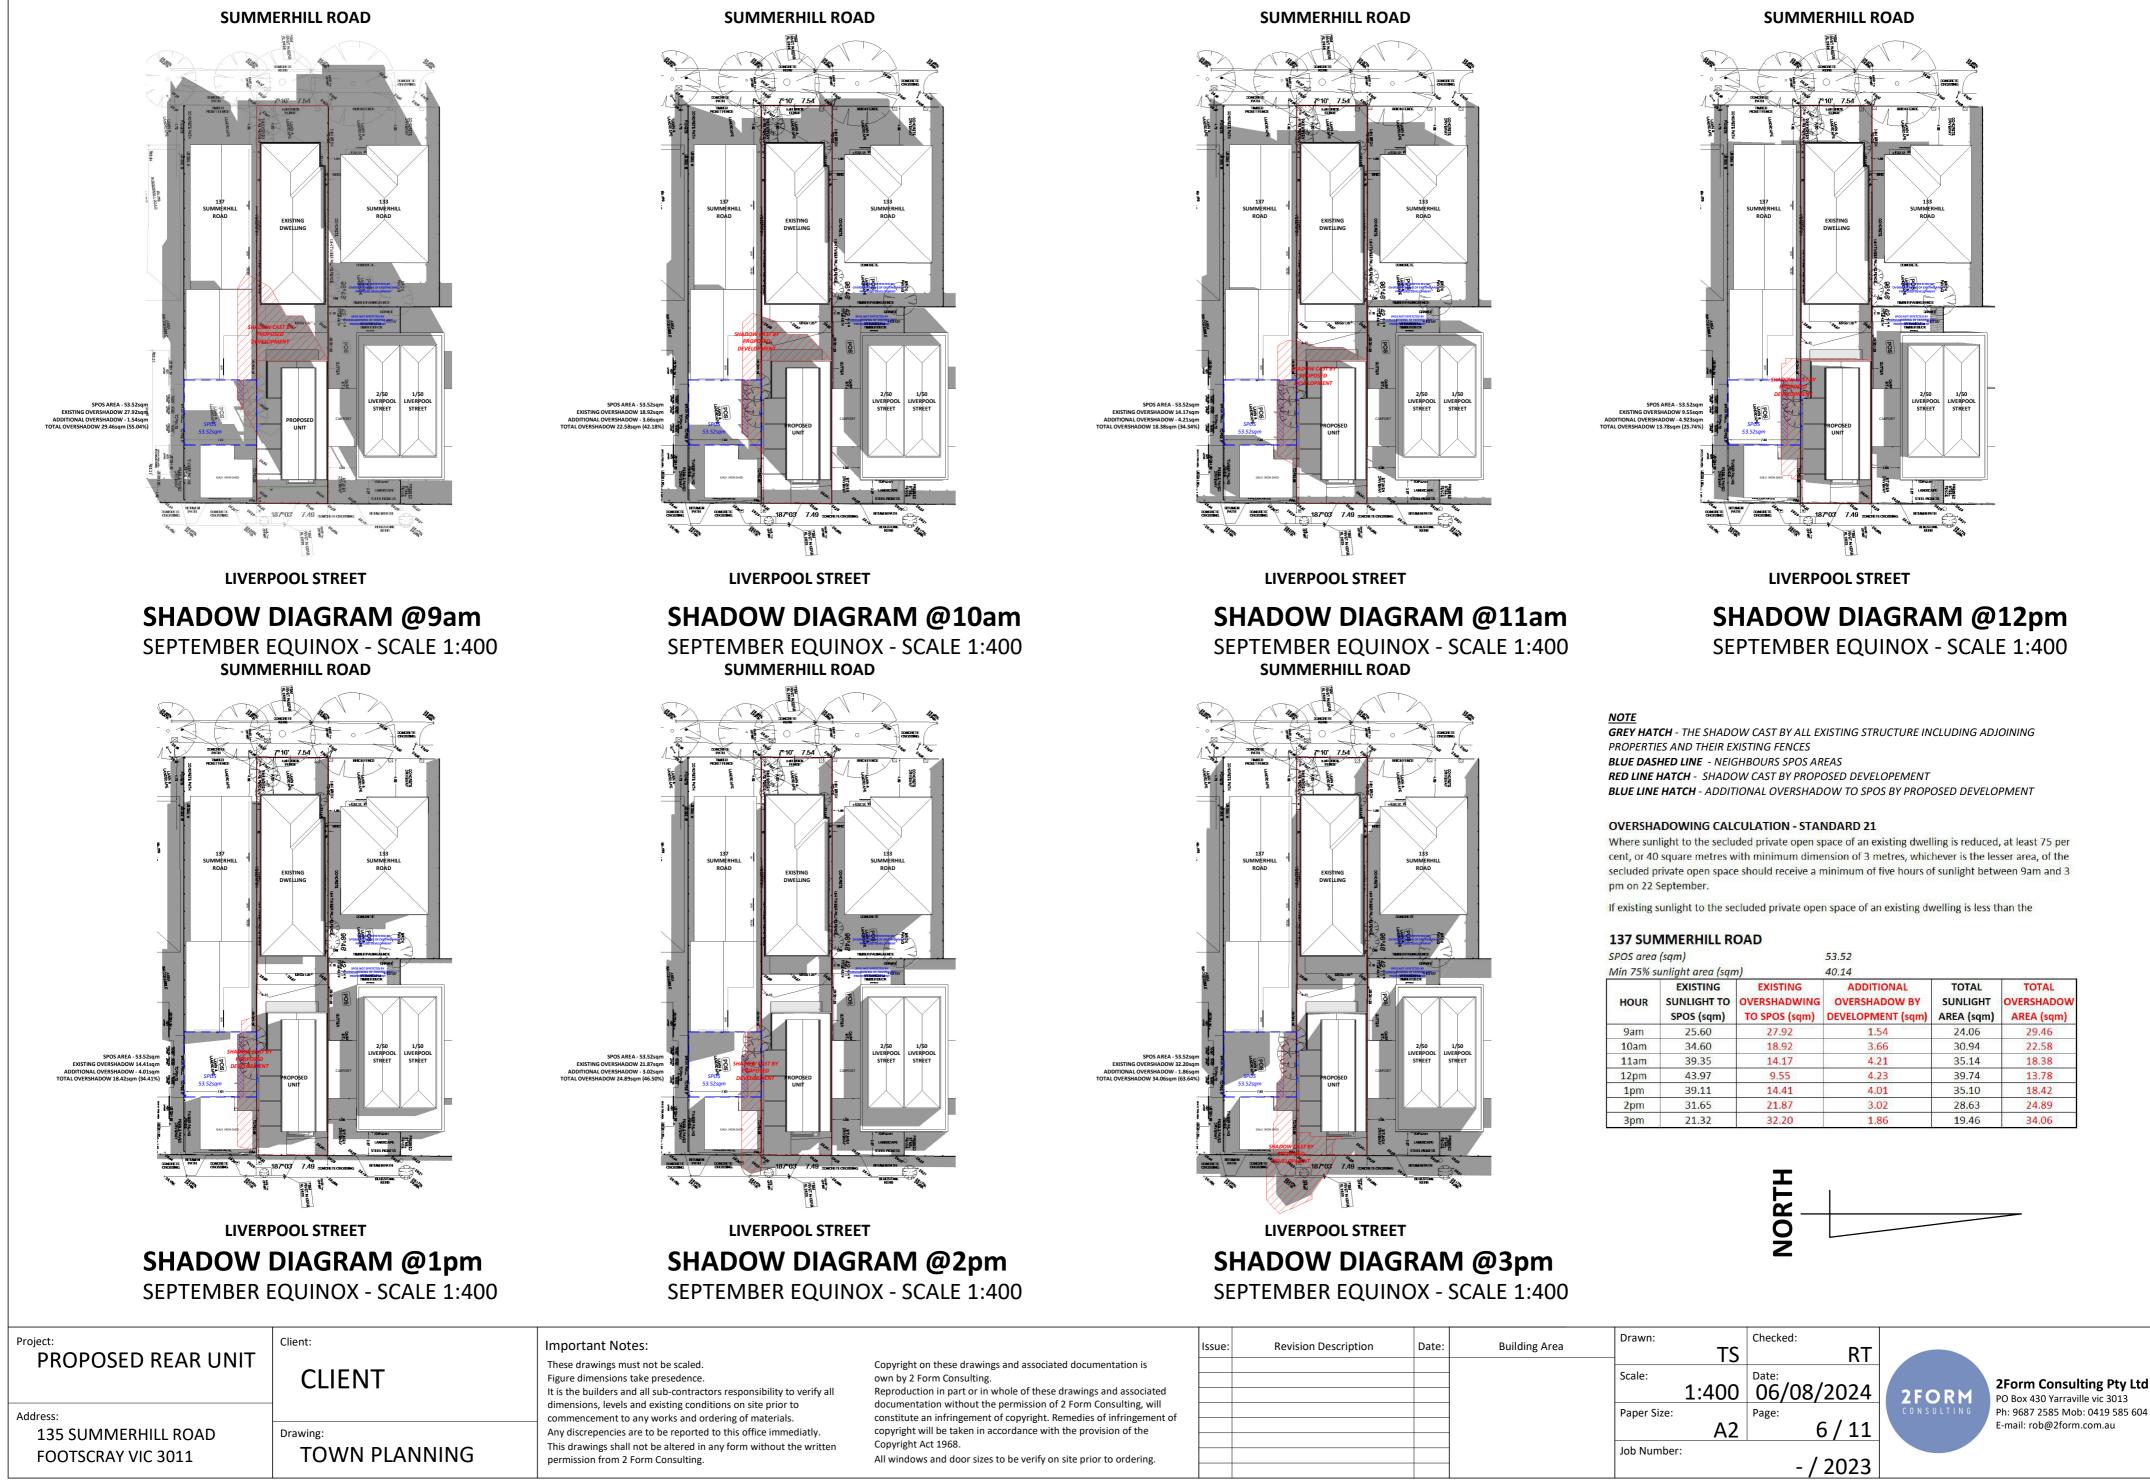

| POS area  | (sqm)                                 |                                           | 53.52                                            |                                 |                                   |
|-----------|---------------------------------------|-------------------------------------------|--------------------------------------------------|---------------------------------|-----------------------------------|
| 1in 75% s | unlight area (sqr                     | m)                                        | 40.14                                            |                                 | And an and a second second second |
| HOUR      | EXISTING<br>SUNLIGHT TO<br>SPOS (sqm) | EXISTING<br>OVERSHADWING<br>TO SPOS (sqm) | ADDITIONAL<br>OVERSHADOW BY<br>DEVELOPMENT (sqm) | TOTAL<br>SUNLIGHT<br>AREA (sqm) | TOTAL<br>OVERSHADOW<br>AREA (sqm) |
| 9am       | 25.60                                 | 27.92                                     | 1.54                                             | 24.06                           | 29.46                             |
| 10am      | 34.60                                 | 18.92                                     | 3.66                                             | 30.94                           | 22.58                             |
| 11am      | 39.35                                 | 14.17                                     | 4.21                                             | 35.14                           | 18.38                             |
| 12pm      | 43.97                                 | 9.55                                      | 4.23                                             | 39.74                           | 13.78                             |
| 1pm       | 39.11                                 | 14.41                                     | 4.01                                             | 35.10                           | 18.42                             |
| 2pm       | 31.65                                 | 21.87                                     | 3.02                                             | 28.63                           | 24.89                             |
| 3pm       | 21.32                                 | 32.20                                     | 1.86                                             | 19.46                           | 34.06                             |