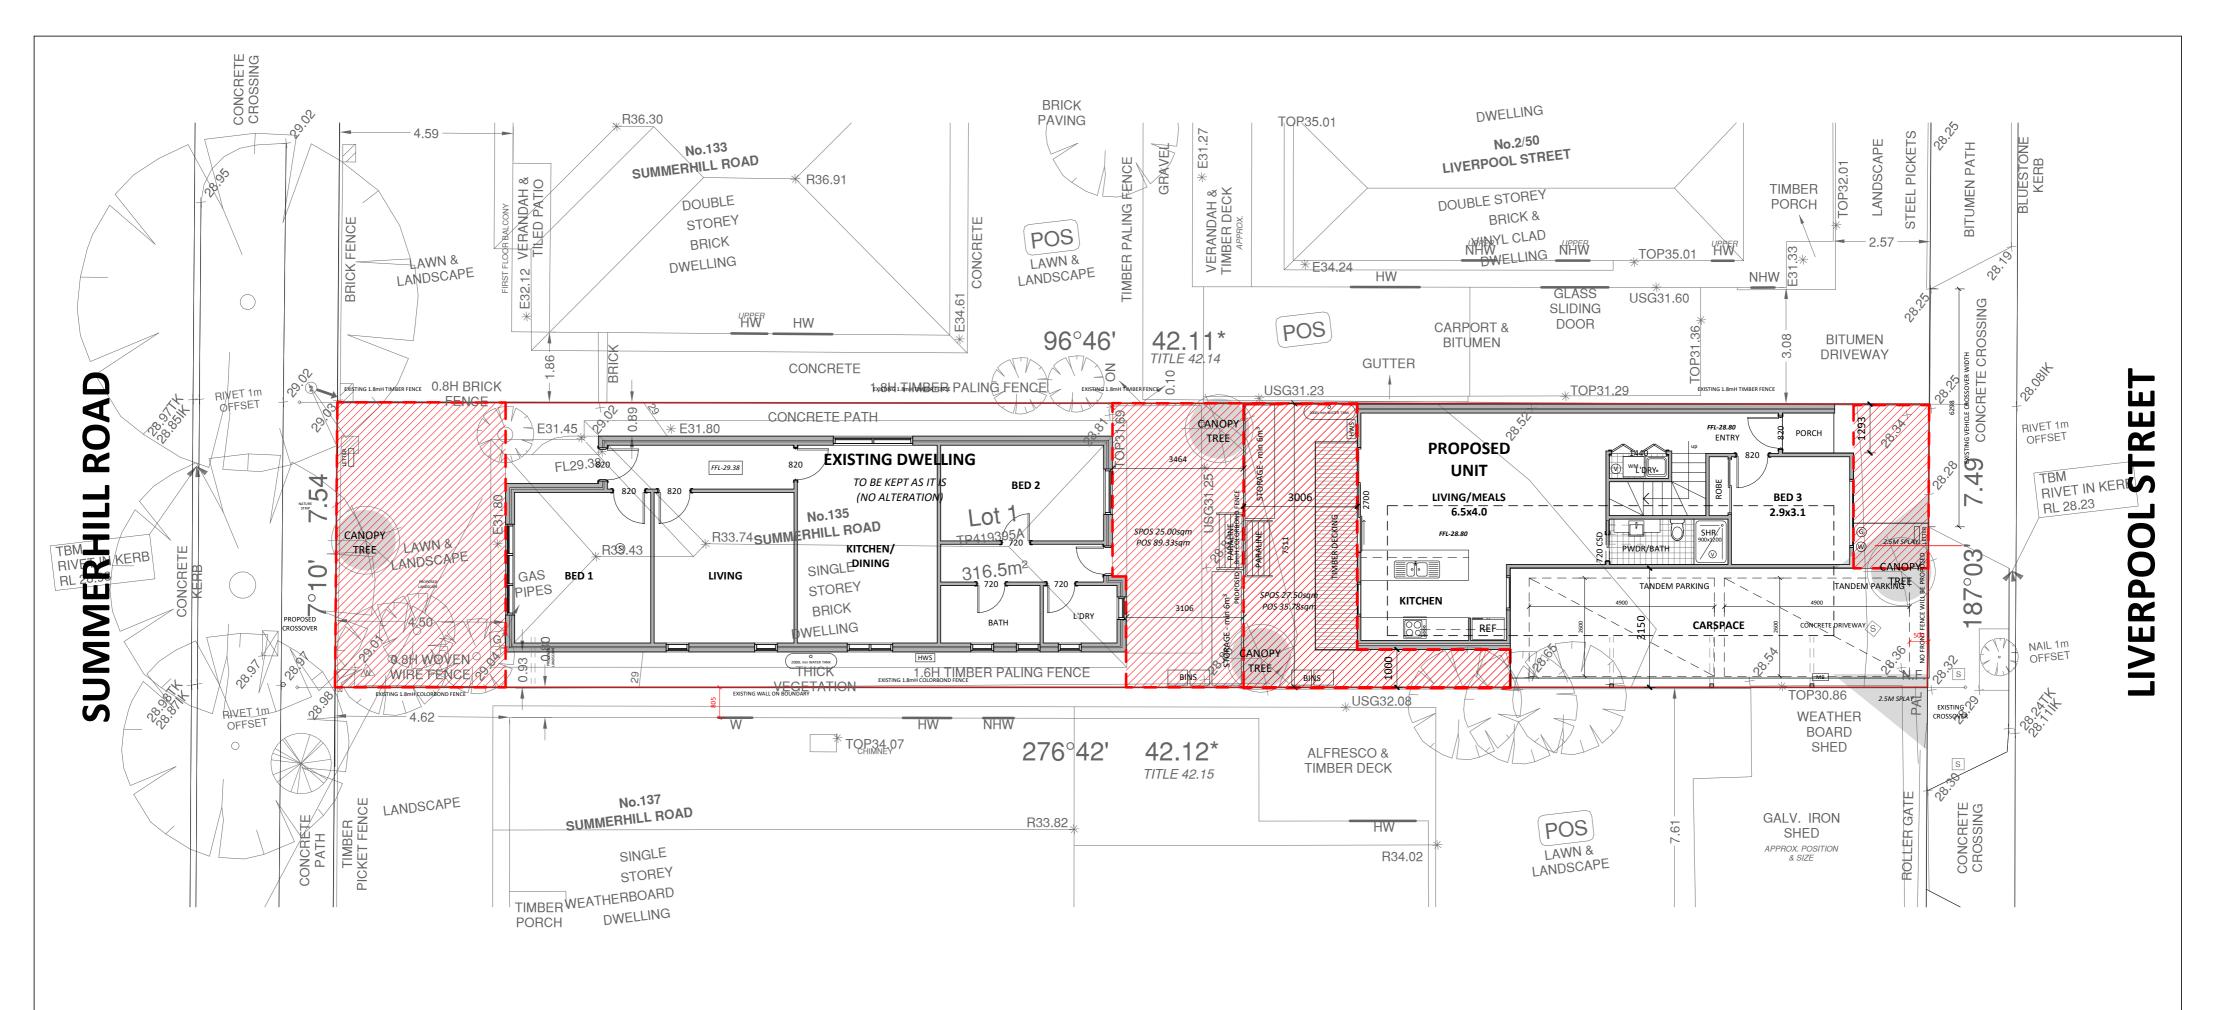

### **DEVELOPMENT SUMMARY**

| AREA                                    | EXISTING<br>DWELLING     | PROPOSED<br>UNIT     | TOTAL       |
|-----------------------------------------|--------------------------|----------------------|-------------|
| TOTAL GROUND FLOOR                      | 92.42sqm                 | 58.45sqm             | 150.87sqm   |
| SITE COVERAGE                           | 29.20%                   | 18.47%               | 47.67%      |
| CAR PARKING SPACES                      | - spaces                 | 2 space              | 2 space     |
| TOTAL PRIVATE OPEN SPACE (POS)          | 89.33sqm                 | 35.78sqm             | 125.11sqm   |
| SECLUDED POS                            | 25.00qm                  | 27.50sqm             | 52.50sqm    |
| TOTAL SITE AREA : 316.5sqm PERMEABLE AF | REA : 103.35sqm (32.65%) | GARDEN AREA : 93.95s | qm (29.68%) |

| BUILDING AREA | EXISTING DW | /ELLING | PROPOSI   |        |
|---------------|-------------|---------|-----------|--------|
| GROUND FLOOR  | 89.35sqm    | 9.6sq   | 56.49sqm  | 6.1sq  |
| FIRST FLOOR   | -           | -       | 43.49sqm  | 4.7sq  |
| PORCH         | 3.07sqm     | 0.3sq   | 1.96sqm   | 0.2sq  |
| TOTAL AREA    | 92.42sqm    | 9.9sq   | 101.94sqm | 11.0sq |

### **DEVELOPMENT SUMMARY**

| <b>N</b>                          | EXISTING<br>DWELLING    | PROPOSED<br>UNIT      | TOTAL       |
|-----------------------------------|-------------------------|-----------------------|-------------|
| L GROUND FLOOR                    | 92.42sqm                | 58.45sqm              | 150.87sqm   |
| COVERAGE                          | 29.20%                  | 18.47%                | 47.67%      |
| PARKING SPACES                    | - spaces                | 2 space               | 2 space     |
| L PRIVATE OPEN SPACE (POS)        | 89.33sqm                | 35.78sqm              | 125.11sqm   |
| UDED POS                          | 25.00qm                 | 27.50sqm              | 52.50sqm    |
| SITE AREA : 316.5sqm PERMEABLE AR | EA : 103.35sqm (32.65%) | GARDEN AREA : 93.95sc | ım (29.68%) |