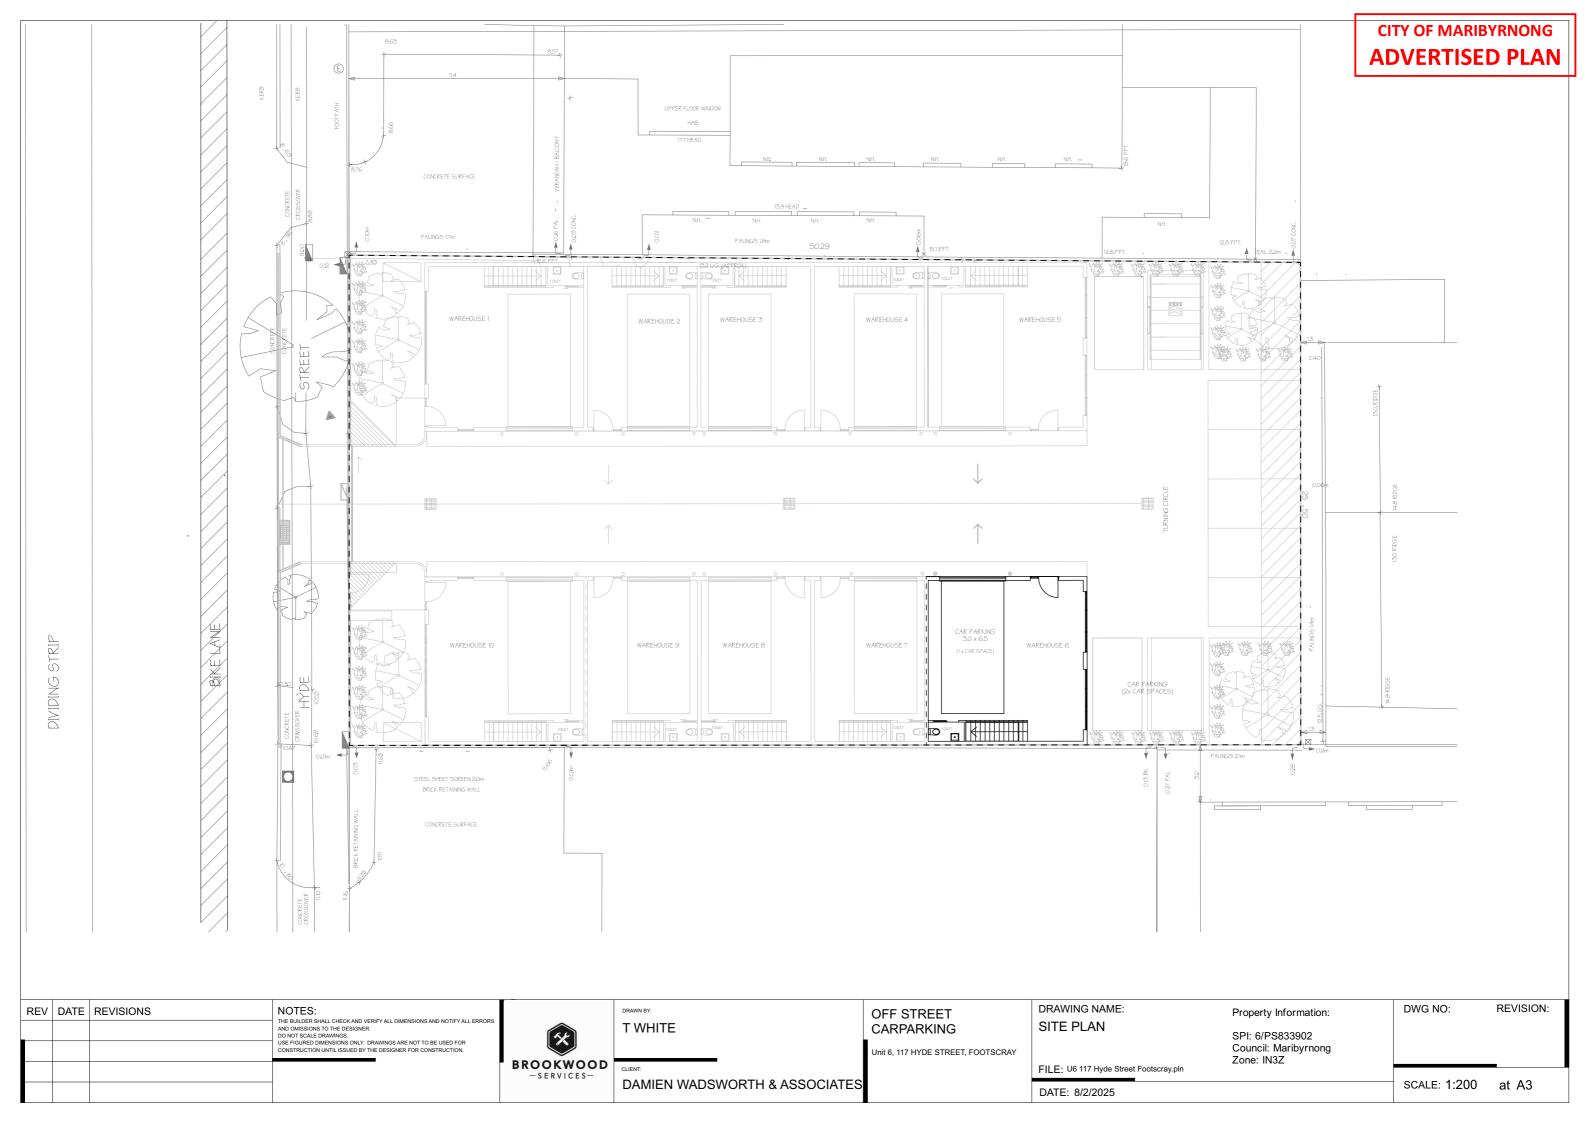

3. UPPER FLOOR 1:50

| ı | EV DA | TE REVISIONS | NOTES: THE BUILDER SHALL CHECK AND VERIFY ALL DIMENSIONS AND NOTIFY ALL ERRORS AND OMISSIONS TO THE DESIGNER. DO NOT SCALE DRAWINGS. USE FIGURED DIMENSIONS ONLY, DRAWINGS ARE NOT TO BE USED FOR CONSTRUCTION UNTIL ISSUED BY THE DESIGNER FOR CONSTRUCTION. | BROOKWOOD | T WHITE | OFF STREET CARPARKING Unit 6, 117 HYDE STREET, FOOTSCRAY | DRAWING NAME: UPPER FLOOR PLAN                         | DWG NO:     | REVISION: |
|---|-------|--------------|---------------------------------------------------------------------------------------------------------------------------------------------------------------------------------------------------------------------------------------------------------------|-----------|---------|----------------------------------------------------------|--------------------------------------------------------|-------------|-----------|
| ŀ |       |              |                                                                                                                                                                                                                                                               |           |         |                                                          | FILE: U6 117 Hyde Street Footscray.pln  DATE: 8/2/2025 | SCALE: 1:50 | at A3     |