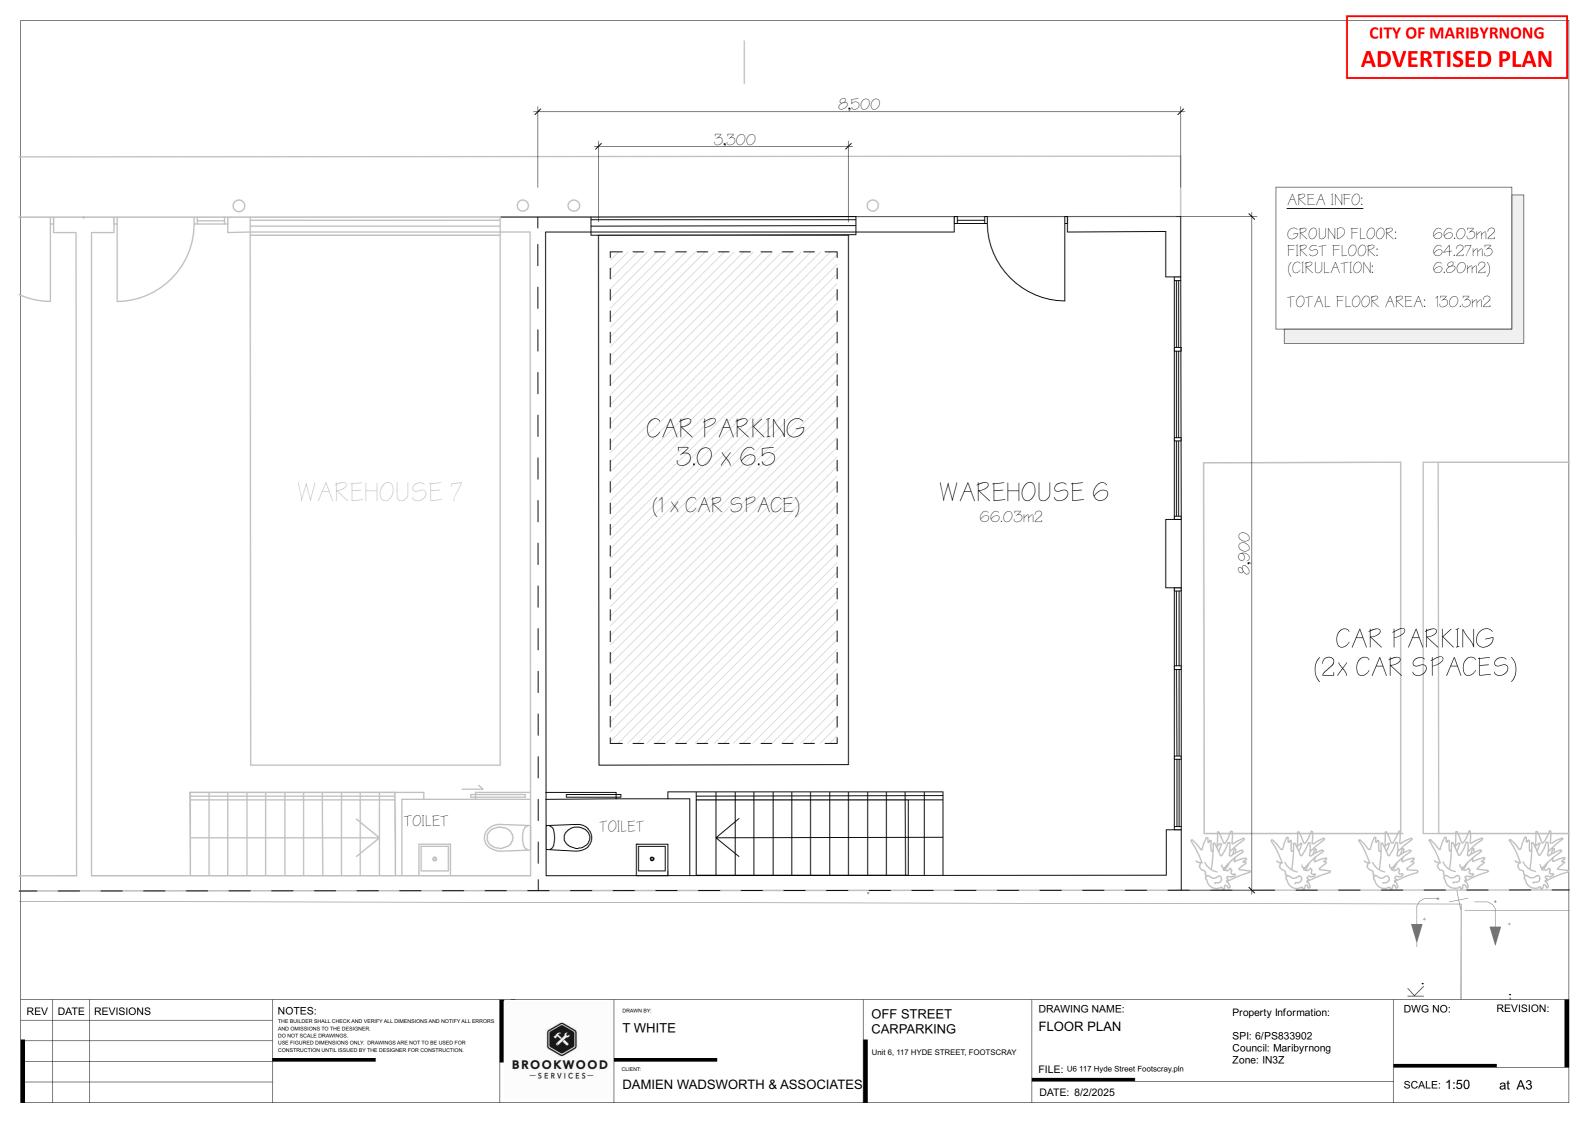

3. UPPER FLOOR 1:50

| ı | EV DA | TE REVISIONS | NOTES: THE BUILDER SHALL CHECK AND VERIFY ALL DIMENSIONS AND NOTIFY ALL ERRORS AND OMISSIONS TO THE DESIGNER. DO NOT SCALE DRAWINGS. USE FIGURED DIMENSIONS ONLY, DRAWINGS ARE NOT TO BE USED FOR CONSTRUCTION UNTIL ISSUED BY THE DESIGNER FOR CONSTRUCTION. | BROOKWOOD | T WHITE | OFF STREET CARPARKING Unit 6, 117 HYDE STREET, FOOTSCRAY | DRAWING NAME: UPPER FLOOR PLAN                         | DWG NO:     | REVISION: |
|---|-------|--------------|---------------------------------------------------------------------------------------------------------------------------------------------------------------------------------------------------------------------------------------------------------------|-----------|---------|----------------------------------------------------------|--------------------------------------------------------|-------------|-----------|
| ŀ |       |              |                                                                                                                                                                                                                                                               |           |         |                                                          | FILE: U6 117 Hyde Street Footscray.pln  DATE: 8/2/2025 | SCALE: 1:50 | at A3     |