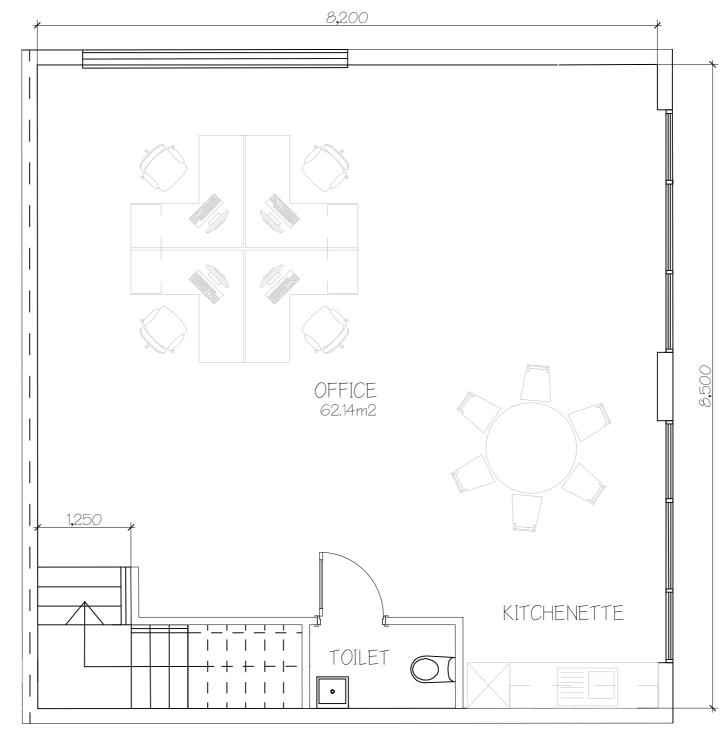

3. UPPER FLOOR 1:50

| ı | EV DA | TE REVISIONS | NOTES: THE BUILDER SHALL CHECK AND VERIFY ALL DIMENSIONS AND NOTIFY ALL ERRORS AND OMISSIONS TO THE DESIGNER. DO NOT SCALE DRAWINGS. USE FIGURED DIMENSIONS ONLY, DRAWINGS ARE NOT TO BE USED FOR CONSTRUCTION UNTIL ISSUED BY THE DESIGNER FOR CONSTRUCTION. | BROOKWOOD | T WHITE | OFF STREET CARPARKING Unit 6, 117 HYDE STREET, FOOTSCRAY | DRAWING NAME: UPPER FLOOR PLAN                         | DWG NO:     | REVISION: |
|---|-------|--------------|---------------------------------------------------------------------------------------------------------------------------------------------------------------------------------------------------------------------------------------------------------------|-----------|---------|----------------------------------------------------------|--------------------------------------------------------|-------------|-----------|
| ŀ |       |              |                                                                                                                                                                                                                                                               |           |         |                                                          | FILE: U6 117 Hyde Street Footscray.pln  DATE: 8/2/2025 | SCALE: 1:50 | at A3     |