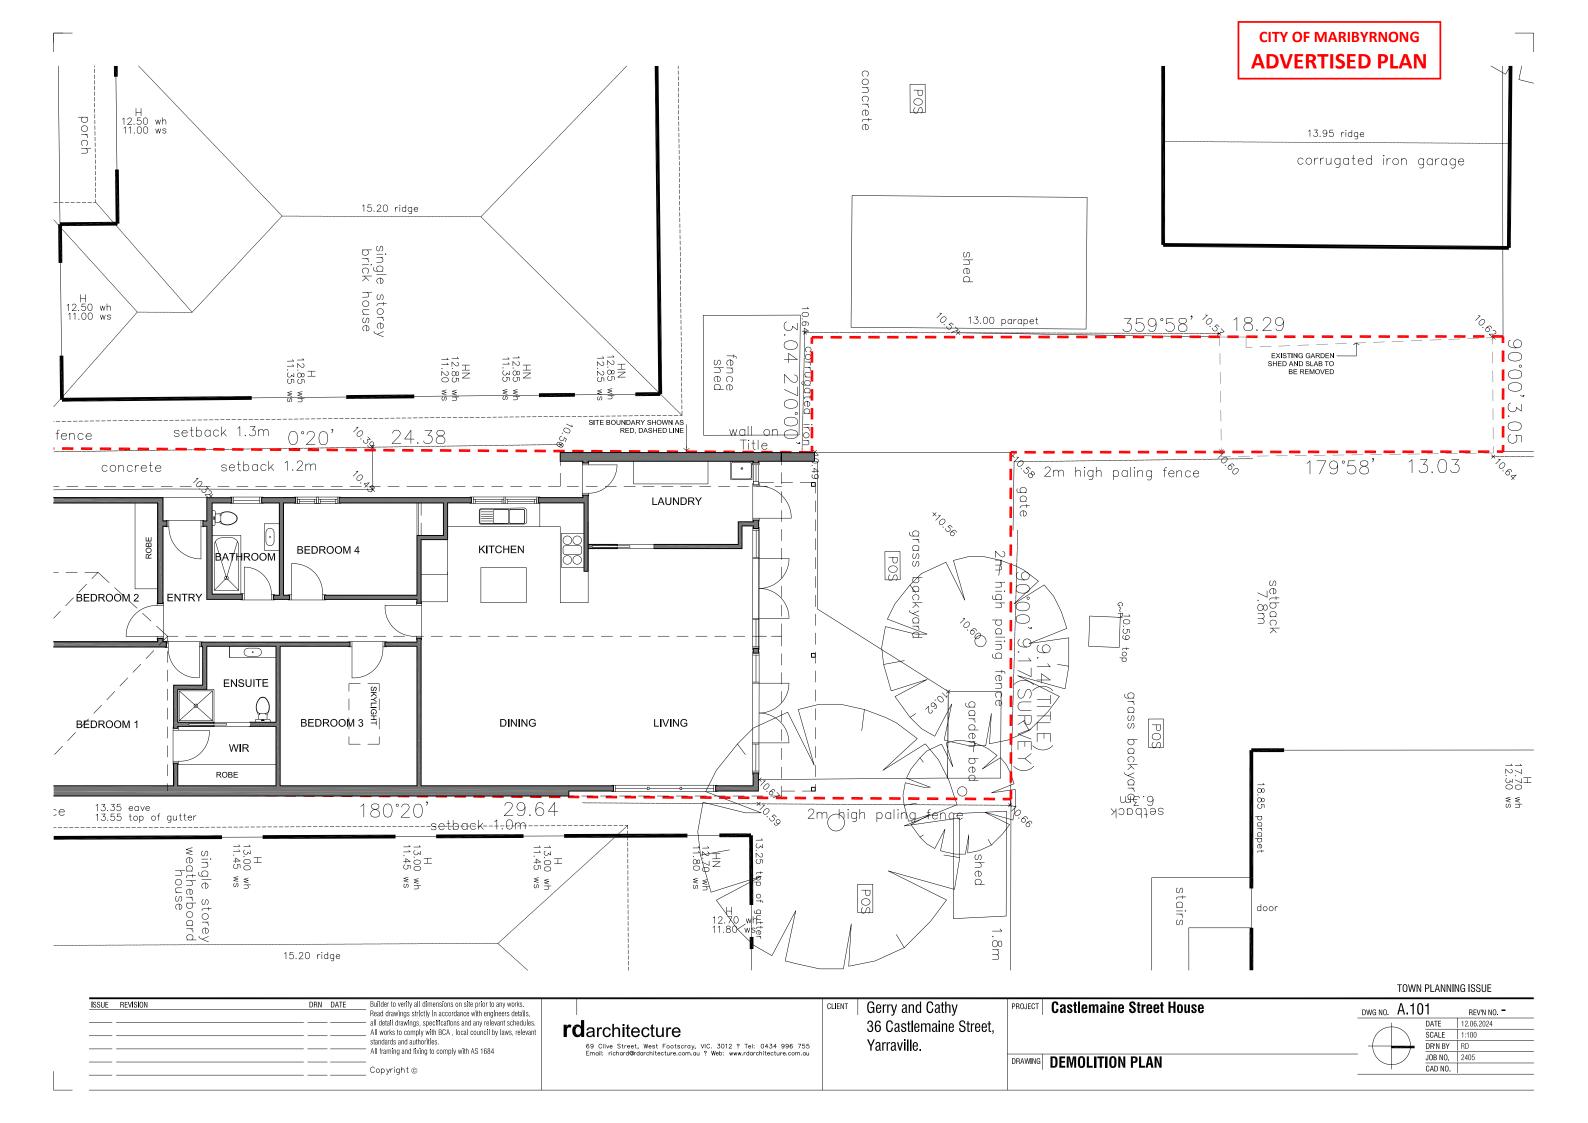

## **CITY OF MARIBYRNONG ADVERTISED PLAN**

TOWN PLANNING ISSUE

| SSUE | REVISION | DRN | DATE | Builder to verify all dimensions on site prior to any works.                                                                                                                                                                                                                  |
|------|----------|-----|------|-------------------------------------------------------------------------------------------------------------------------------------------------------------------------------------------------------------------------------------------------------------------------------|
|      |          |     |      | Read drawings strictly in accordance with engineers details, all detail drawings, specifications and any relevant schedules. All works to comply with BCA, local council by laws, relevan standards and authorities.  **Null francing and fluids to executive with AC 1504.** |
|      |          |     |      | All framing and fixing to comply with AS 1684                                                                                                                                                                                                                                 |
|      |          |     |      | Convright @                                                                                                                                                                                                                                                                   |