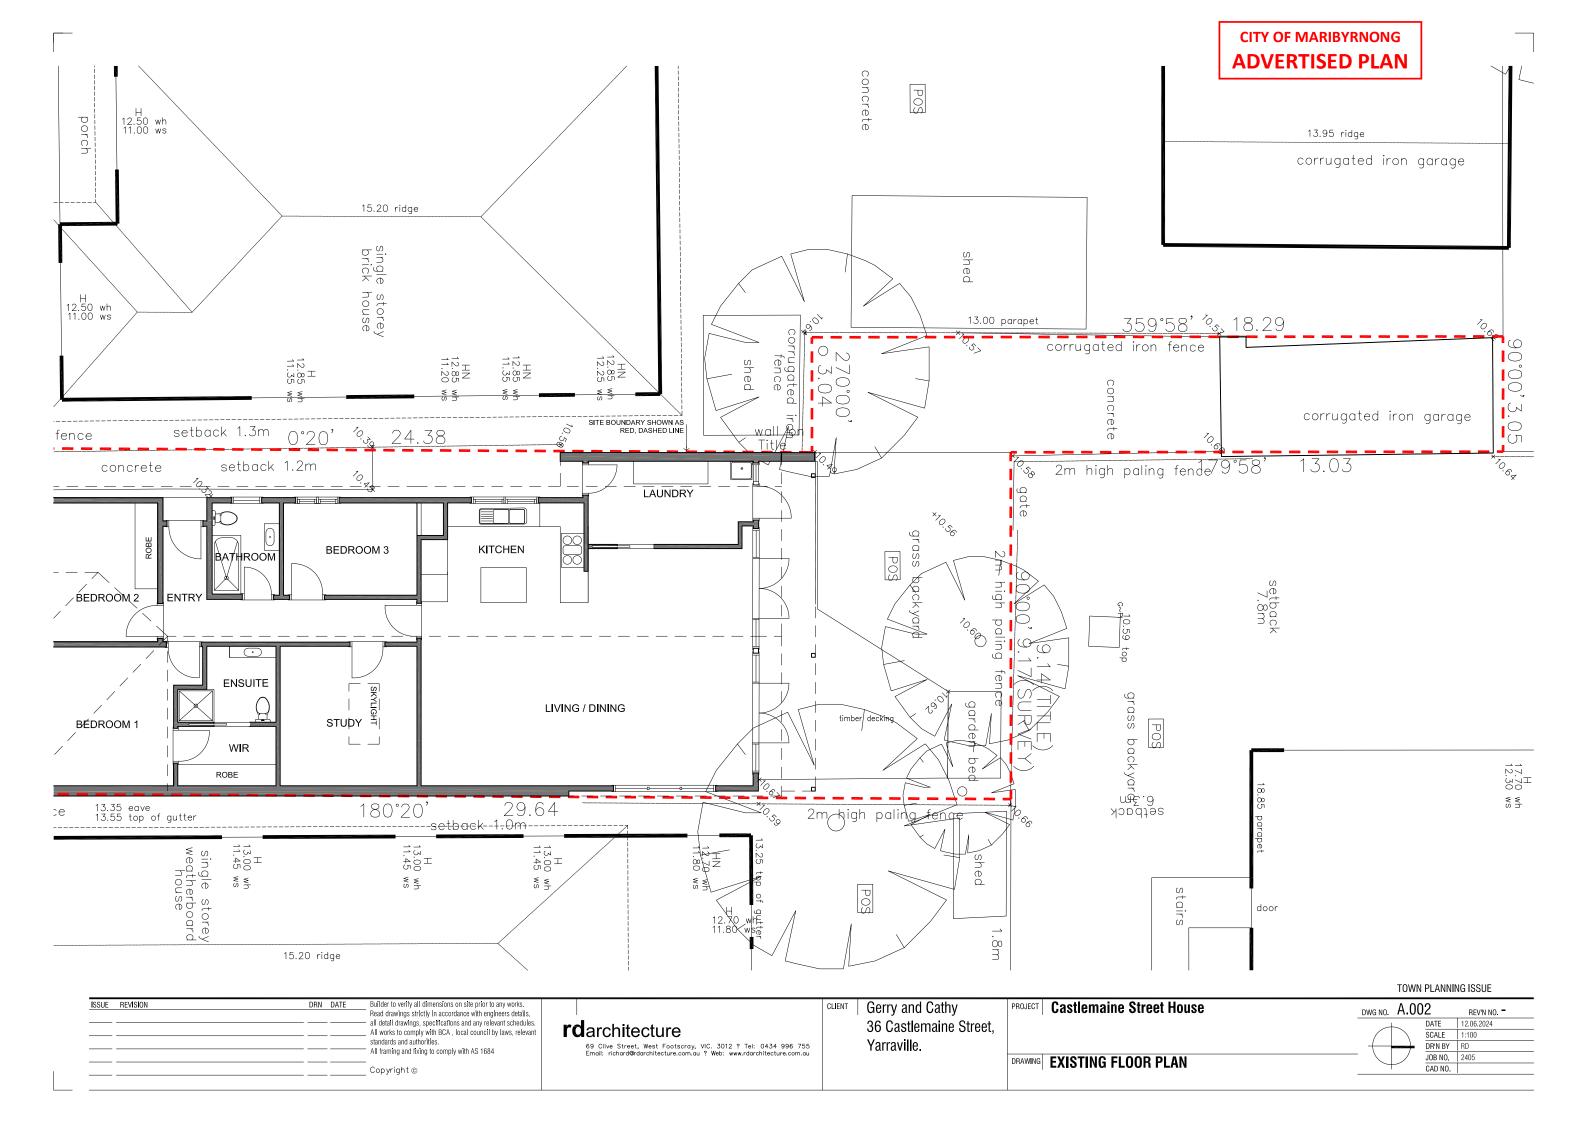

## **CITY OF MARIBYRNONG ADVERTISED PLAN**

TOWN PLANNING ISSUE

| SSUE | REVISION | DRN | DATE | Builder to verify all dimensions on site prior to any works.                                                                                                                                                                                                                  |
|------|----------|-----|------|-------------------------------------------------------------------------------------------------------------------------------------------------------------------------------------------------------------------------------------------------------------------------------|
|      |          |     |      | Read drawings strictly in accordance with engineers details, all detail drawings, specifications and any relevant schedules. All works to comply with BCA, local council by laws, relevan standards and authorities.  **Null francing and fluids to executive with AC 1504.** |
|      |          |     |      | All framing and fixing to comply with AS 1684                                                                                                                                                                                                                                 |
|      |          |     |      | Convright @                                                                                                                                                                                                                                                                   |