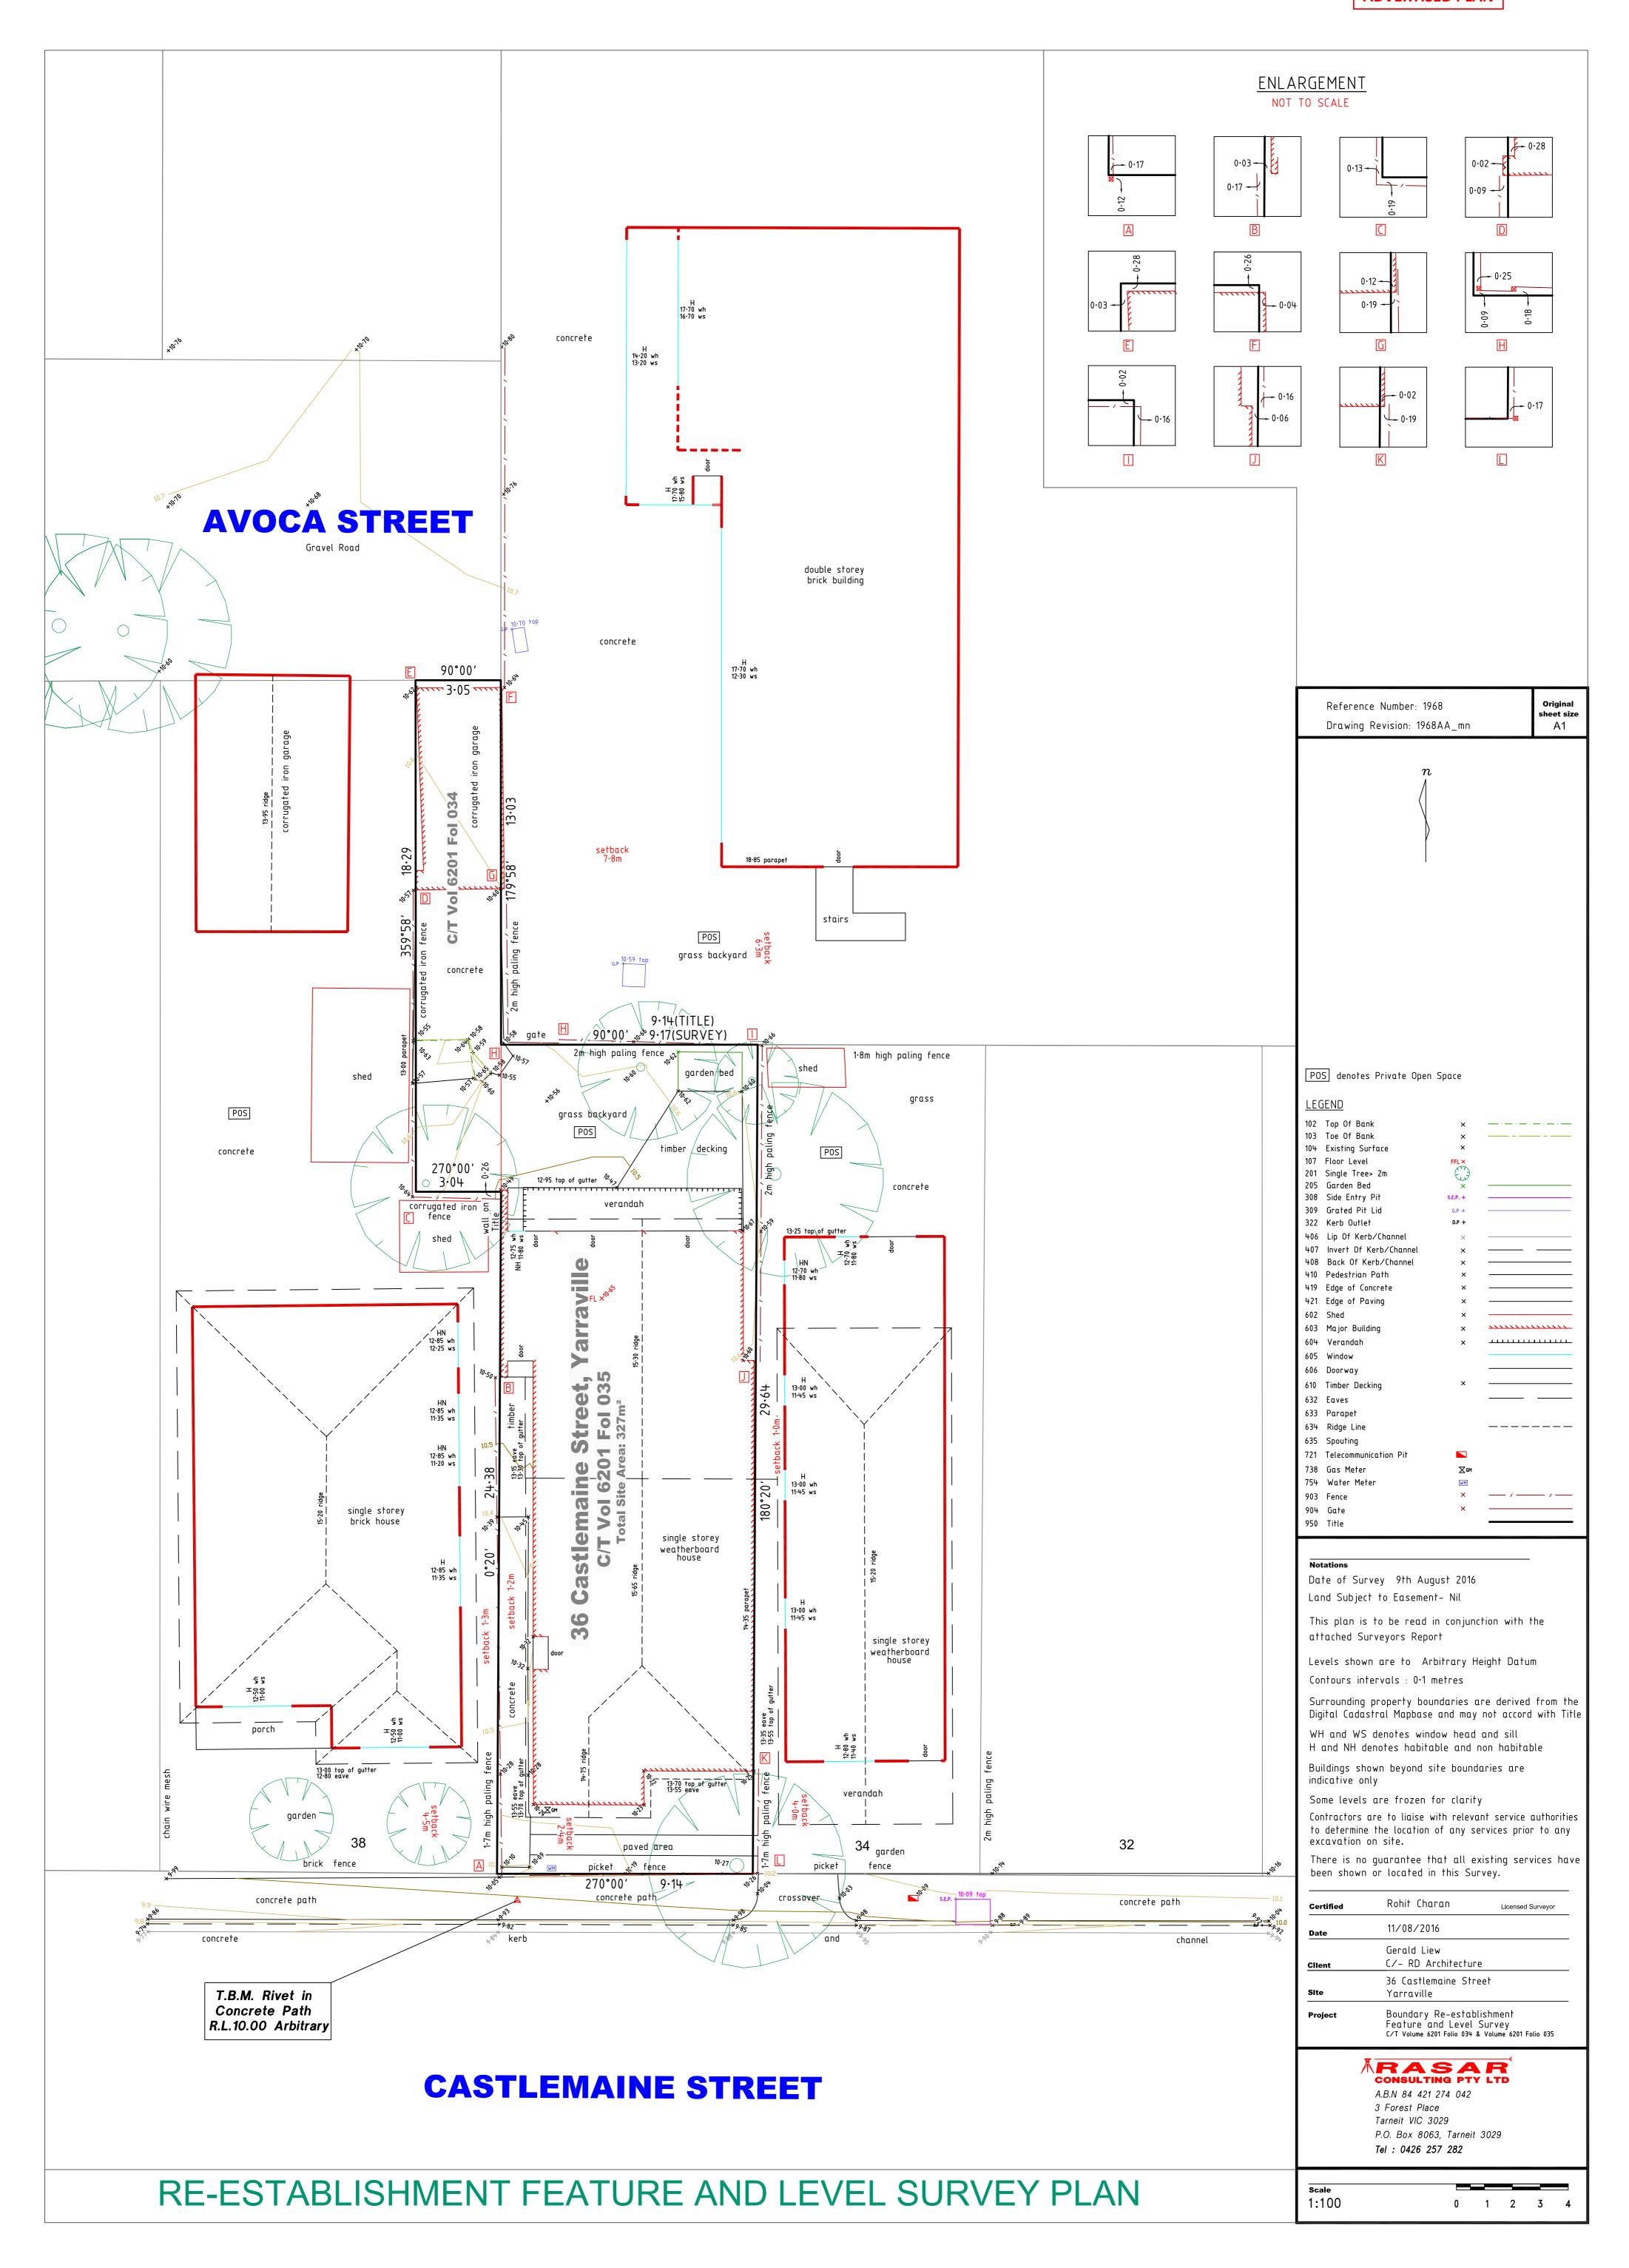

al council by laws, relevant standards and authorities. | rdarchitecture                                                                                                                          | 36 Castlemaine Street,<br>Yarraville. |                                                       | DATE 12.06.2024  SCALE 1:250  DRIN BY RD |
|                         | All framing and fixing to comply with AS 1684  Copyright ©                                                                                                   | 69 Clive Street, West Footscray, VIC. 3012 ? Tel: 0434 996 755<br>Email: richard@rdarchitecture.com.au ? Web: www.rdarchitecture.com.au | ranaviiio.                            | PROPOSED SITE PLAN NOTE: DRAWINGS ROTATED FOR CLARITY | JOB NO.   2405<br>CAD NO.                |







69 Clive Street, West Footscray, VIC. 3012 | Tel: 0434 996 755 Email: richard@rdarchitecture.com.au | Web: www.rdarchitecture.com.au

EXTERNAL FINISHES SCHEDULE Project: Castlemaine Street Studio

Project Number: 2405

Date: 18.07.2024 Revision: **TOWN PLANNING ISSUE – R1** 

| External                                         |      |                                                                                                                                           |     |             |          |
|--------------------------------------------------|------|-------------------------------------------------------------------------------------------------------------------------------------------|-----|-------------|----------|
| Finishes                                         | Co