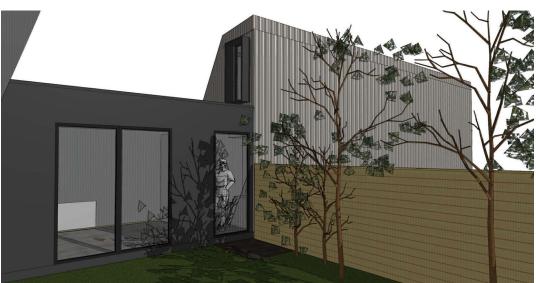

69 Clive Street, West Footscray, VIC. 3012 | Tel: 0434 996 755 Email: richard@rdarchitecture.com.au | Web: www.rdarchitecture.com.au

EXTERNAL FINISHES SCHEDULE Project: Castlemaine Street Studio

Project Number: 2405

Date: 18.07.2024 Revision: **TOWN PLANNING ISSUE – R1** 

| External                                         |      |                                                                                                                                           |     |             |          |
|--------------------------------------------------|------|-------------------------------------------------------------------------------------------------------------------------------------------|-----|-------------|----------|
| Finishes                                         | Code | Description                                                                                                                               | Qty | Provided by | Supplier |
| Studio Roof<br>Sheeting                          |      | Product: Spandek<br>Finish: Colorbond<br>Colour: Shale Grey                                                                               |     | Builder     |          |
| Metal profile cladding                           |      | Product: Trimdek Finish: Colorbond Colour: Shale Grey Note: Vertically aligned                                                            |     | Builder     |          |
| Expressed<br>window box<br>frame                 |      | Product: Proprietary Aluminium box<br>frame window shroud surround<br>Size: 300mm deep<br>Finish: Matt Black                              |     |             |          |
| Studio low level flat roof                       |      | Product: Trimdek<br>Finish: Colorbond<br>Colour: Shale Grey                                                                               |     | Builder     |          |
| Gutters                                          |      | Product: Quad Gutte Downpipes: 90 Diameter round downpipes Finish: Colorbond Colour: Shale Grey                                           |     | Builder     |          |
| Studio ground<br>level garden<br>façade cladding |      | Product: Scyon Axon Cladding<br>Smooth with 400mm vertical joints<br>Finish: Dulux Weathershield low<br>sheen acrylic<br>Colour: Monument |     | Builder     |          |
| General External<br>Doors & Window<br>Frames     |      | Product: Commercial profile aluminium<br>window frames<br>Finish: Black                                                                   |     | Builder     |          |