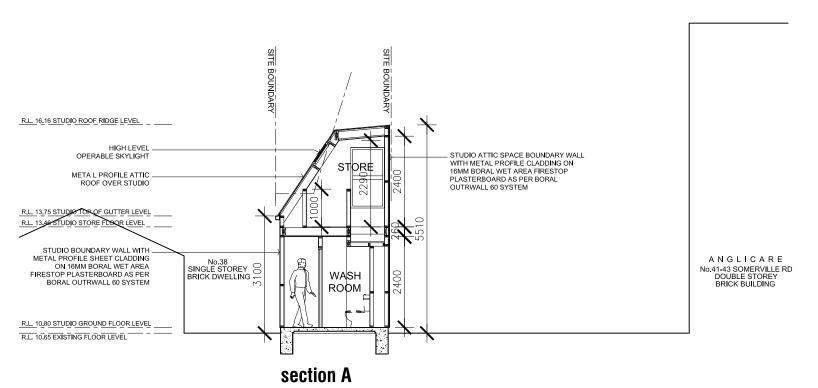

| JECT | Castlemaine | Street | House |
|------|-------------|--------|-------|
|      |             |        |       |

| PF | ROJECT | Castlemaine Street House | DWG     | NO. | A.20 | 00      | REV'N NO   |
|----|--------|--------------------------|---------|-----|------|---------|------------|
|    |        |                          |         |     | _    | DATE    | 12.06.2024 |
|    |        |                          | /       |     |      | SCALE   | 1:100      |
|    |        |                          | (       |     | )    | DR'N BY | RD         |
| DF | RAWING | PROPOSED SECTIONS        |         |     |      | JOB NO. | 2405       |
|    |        | I HOI OULD GLUTIONS      | <u></u> |     |      | CAD NO. |            |