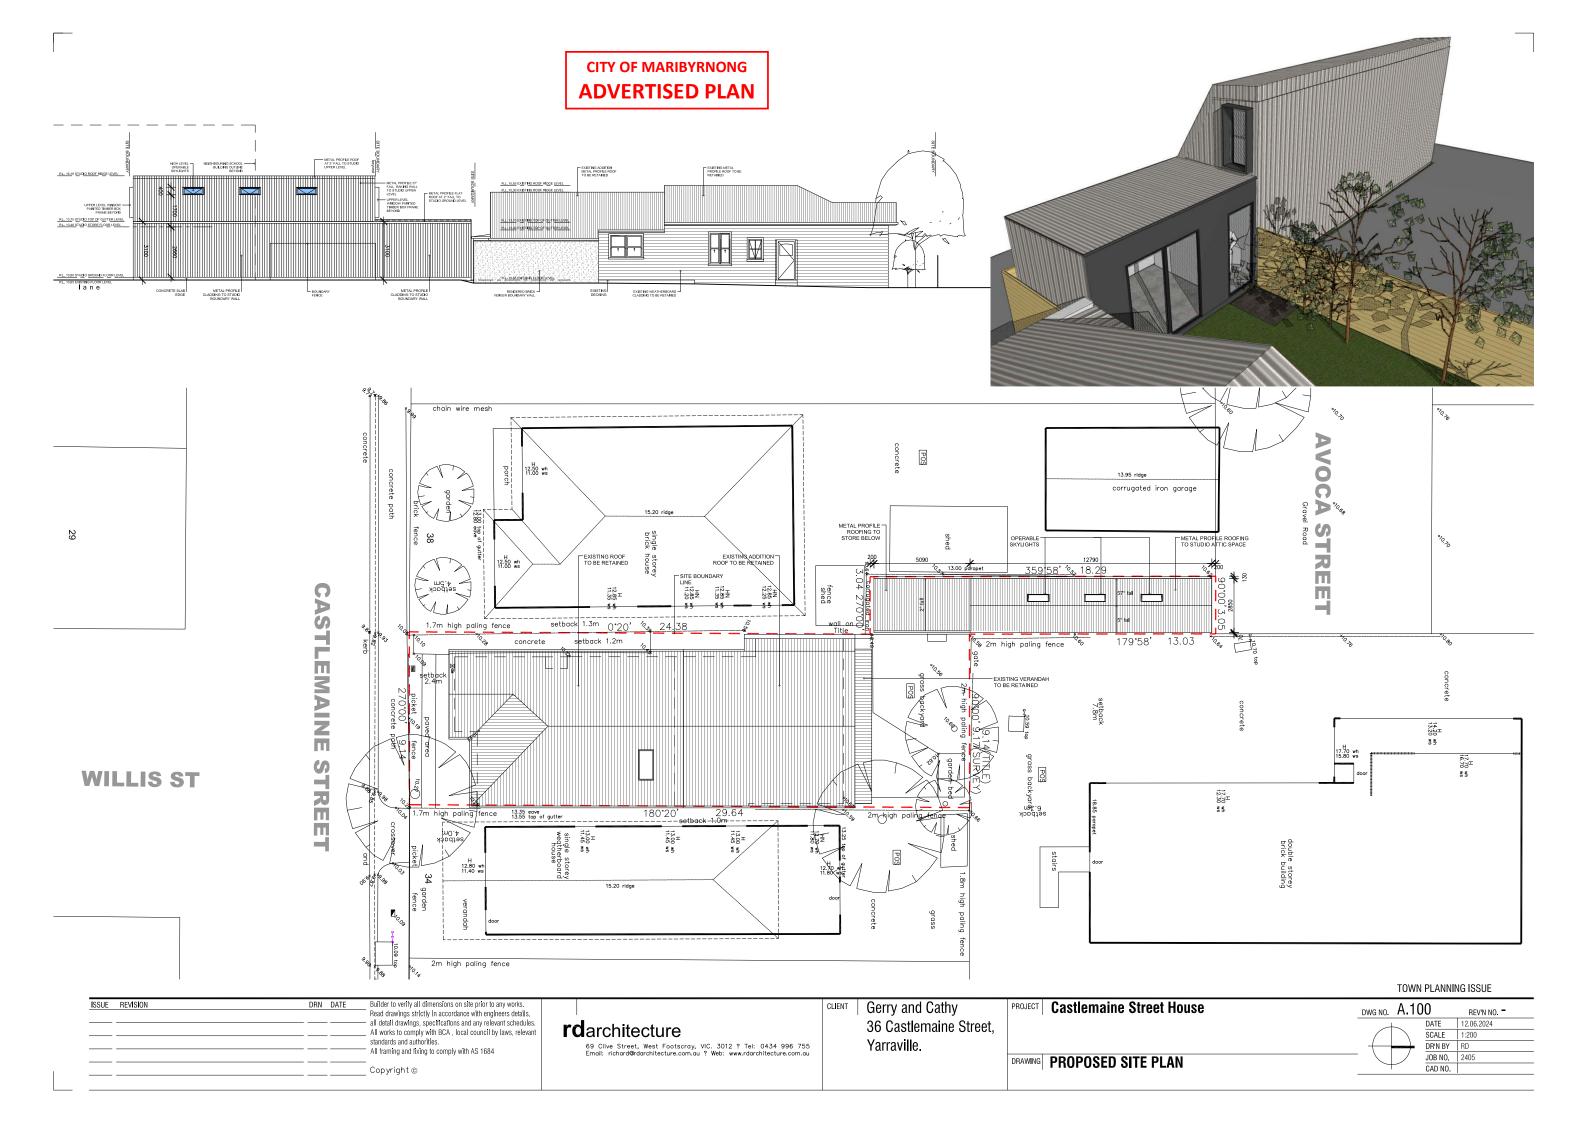

## **CITY OF MARIBYRNONG ADVERTISED PLAN**

TOWN PLANNING ISSUE

| SSUE | REVISION | DRN | DATE | Builder to verify all dimensions on site prior to any works.                                                                                                                                                                                                                  |
|------|----------|-----|------|-------------------------------------------------------------------------------------------------------------------------------------------------------------------------------------------------------------------------------------------------------------------------------|
|      |          |     |      | Read drawings strictly in accordance with engineers details, all detail drawings, specifications and any relevant schedules. All works to comply with BCA, local council by laws, relevan standards and authorities.  **Null francing and fluids to executive with AC 1504.** |
|      |          |     |      | All framing and fixing to comply with AS 1684                                                                                                                                                                                                                                 |
|      |          |     |      | Convright @                                                                                                                                                                                                                                                                   |