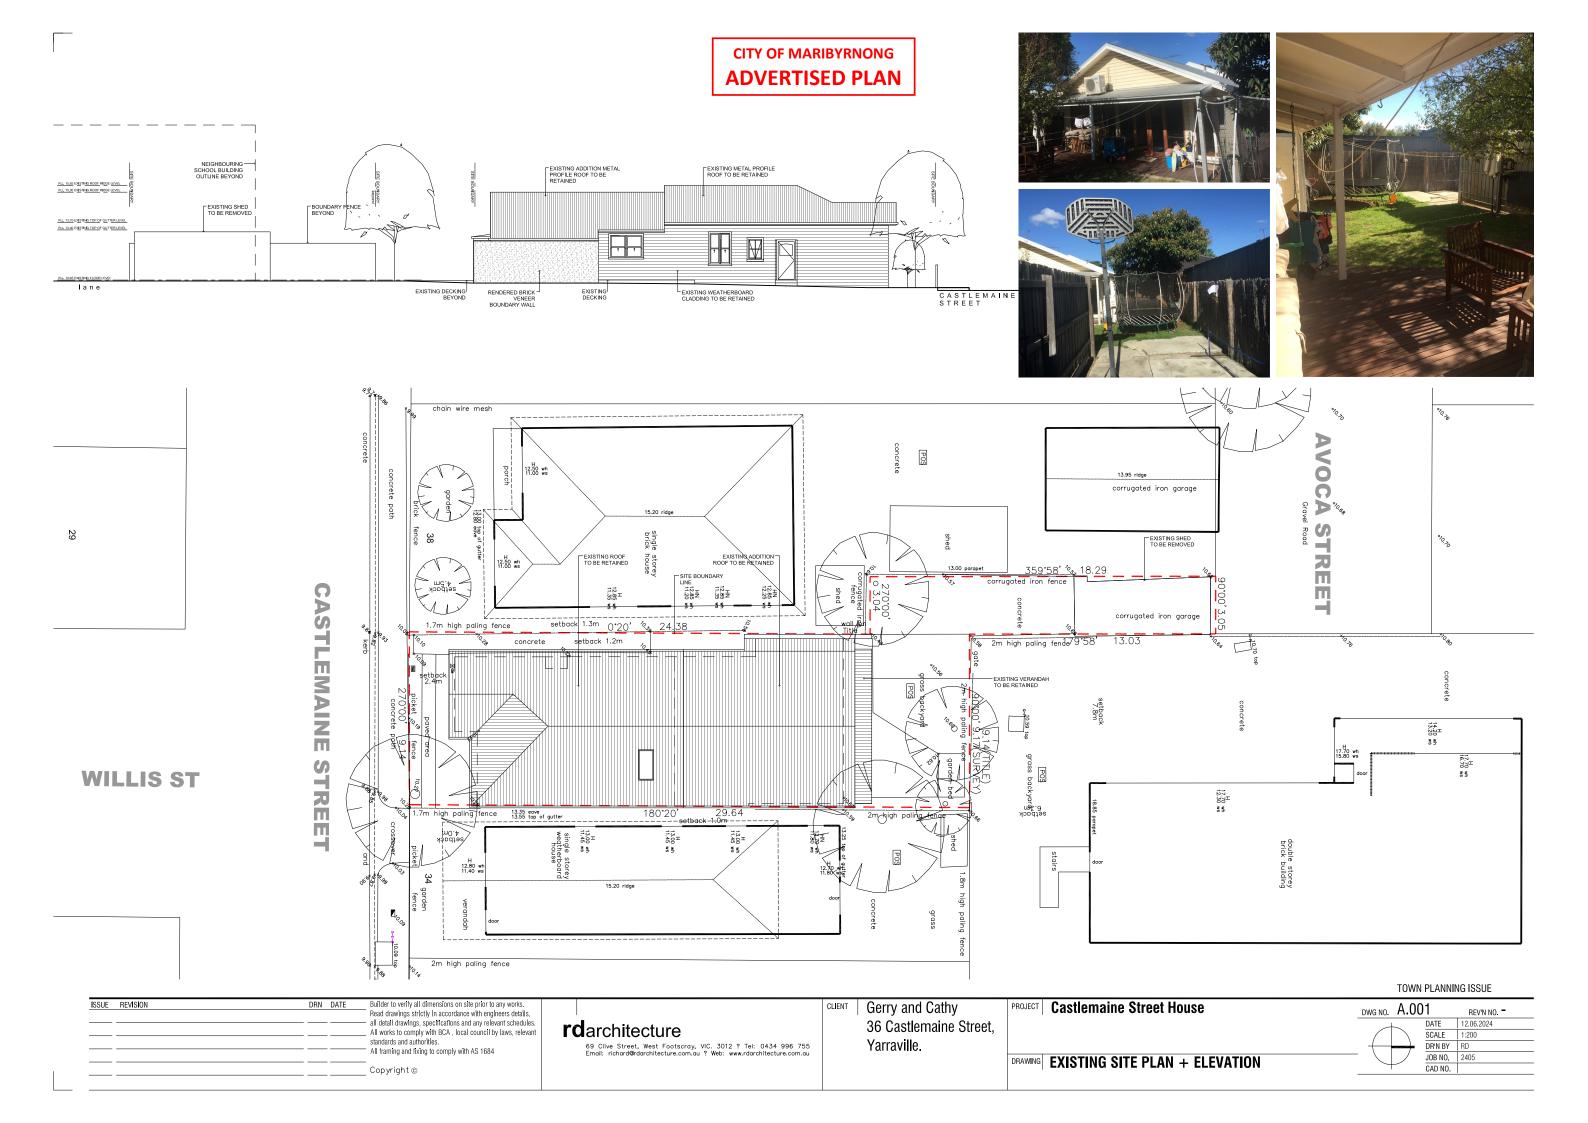

## **CITY OF MARIBYRNONG ADVERTISED PLAN**

TOWN PLANNING ISSUE

| SSUE | REVISION | DRN | DATE | Builder to verify all dimensions on site prior to any works.                                                                                                                                                                                                                  |
|------|----------|-----|------|-------------------------------------------------------------------------------------------------------------------------------------------------------------------------------------------------------------------------------------------------------------------------------|
|      |          |     |      | Read drawings strictly in accordance with engineers details, all detail drawings, specifications and any relevant schedules. All works to comply with BCA, local council by laws, relevan standards and authorities.  **Null francing and fluids to executive with AC 1504.** |
|      |          |     |      | All framing and fixing to comply with AS 1684                                                                                                                                                                                                                                 |
|      |          |     |      | Convright @                                                                                                                                                                                                                                                                   |