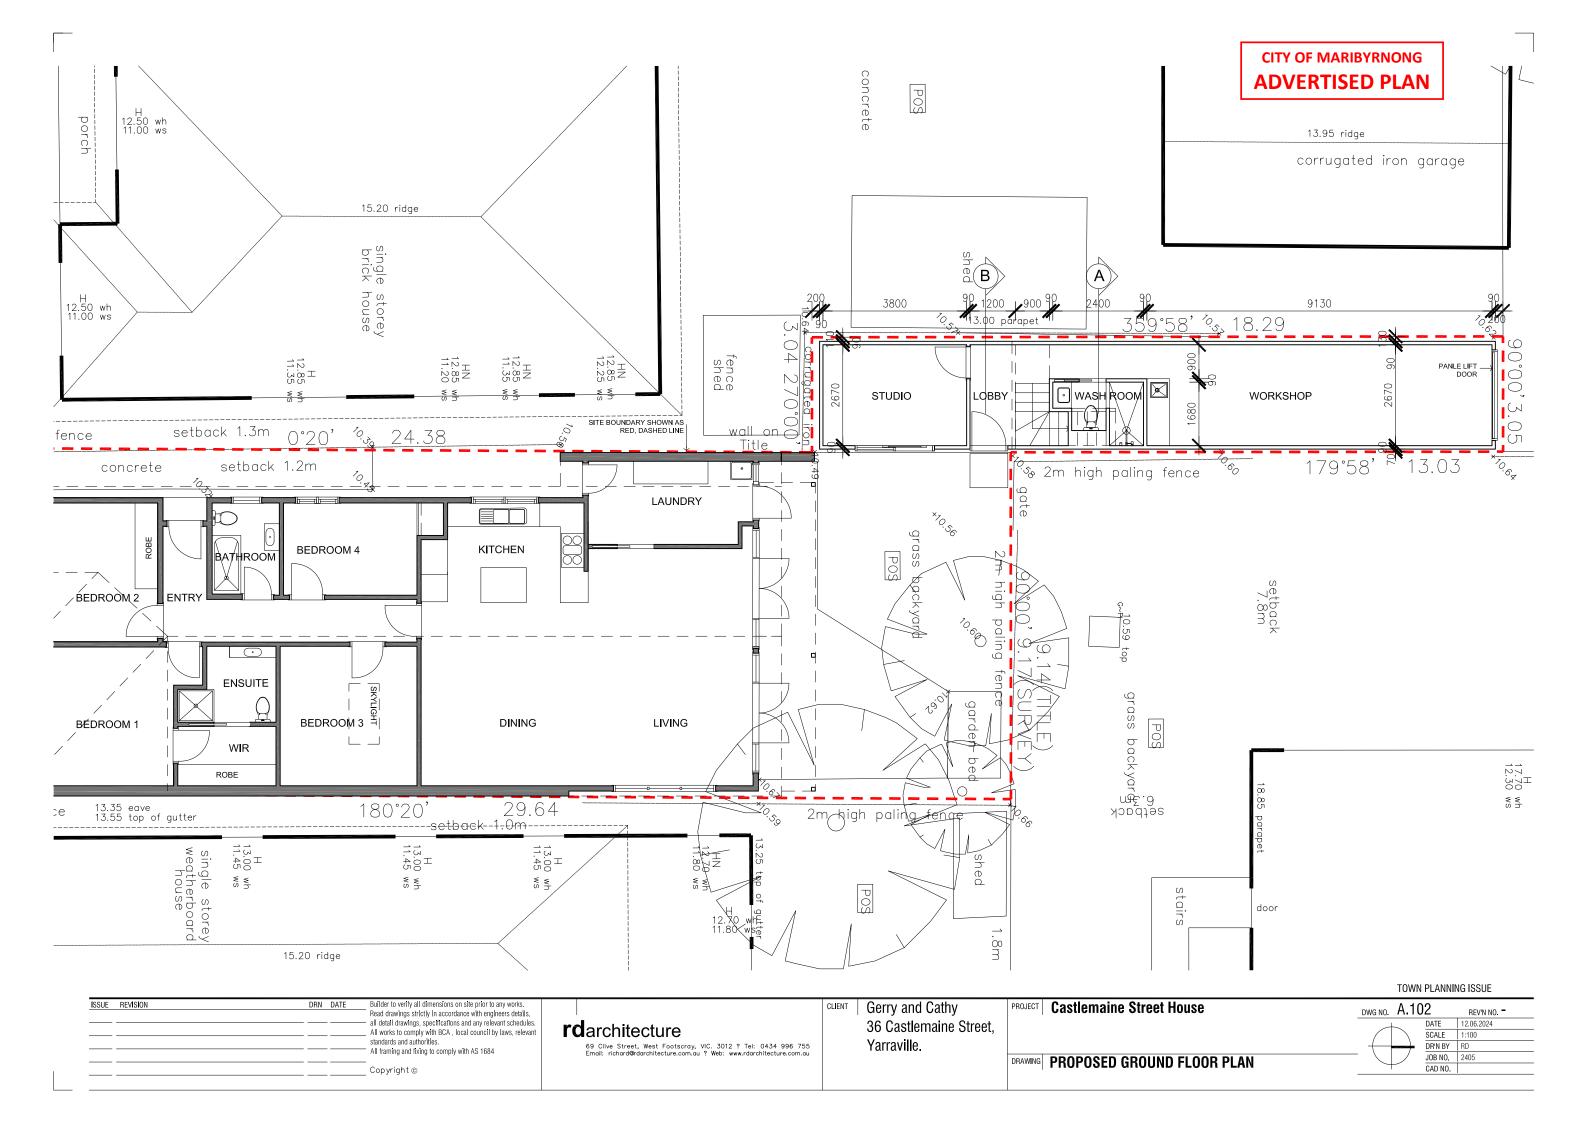

## **CITY OF MARIBYRNONG ADVERTISED PLAN**

TOWN PLANNING ISSUE

| SSUE | REVISION | DRN | DATE | Builder to verify all dimensions on site prior to any works.                                                                                                                                                                                                                  |
|------|----------|-----|------|-------------------------------------------------------------------------------------------------------------------------------------------------------------------------------------------------------------------------------------------------------------------------------|
|      |          |     |      | Read drawings strictly in accordance with engineers details, all detail drawings, specifications and any relevant schedules. All works to comply with BCA, local council by laws, relevan standards and authorities.  **Null francing and fluids to executive with AC 1504.** |
|      |          |     |      | All framing and fixing to comply with AS 1684                                                                                                                                                                                                                                 |
|      |          |     |      | Convright @                                                                                                                                                                                                                                                                   |