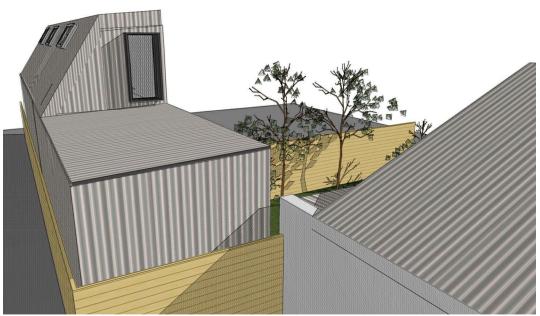

69 Clive Street, West Footscray, VIC. 3012 | Tel: 0434 996 755 Email: richard@rdarchitecture.com.au | Web: www.rdarchitecture.com.au

EXTERNAL FINISHES SCHEDULE Project: Castlemaine Street Studio

Project Number: 2405

Date: 18.07.2024 Revision: **TOWN PLANNING ISSUE – R1** 

| External                                         |      |                                                                                                                                           |     |             |          |
|--------------------------------------------------|------|-------------------------------------------------------------------------------------------------------------------------------------------|-----|-------------|----------|
| Finishes                                         | Code | Description                                                                                                                               | Qty | Provided by | Supplier |
| Studio Roof<br>Sheeting                          |      | Product: Spandek<br>Finish: Colorbond<br>Colour: Shale Grey                                                                               |     | Builder     |          |
| Metal profile cladding                           |      | Product: Trimdek Finish: Colorbond Colour: Shale Grey Note: Vertically aligned                                                            |     | Builder     |          |
| Expressed<br>window box<br>frame                 |      | Product: Proprietary Aluminium box<br>frame window shroud surround<br>Size: 300mm deep<br>Finish: Matt Black                              |     |             |          |
| Studio low level flat roof                       |      | Product: Trimdek<br>Finish: Colorbond<br>Colour: Shale Grey                                                                               |     | Builder     |          |
| Gutters                                          |      | Product: Quad Gutte Downpipes: 90 Diameter round downpipes Finish: Colorbond Colour: Shale Grey                                           |     | Builder     |          |
| Studio ground<br>level garden<br>façade cladding |      | Product: Scyon Axon Cladding<br>Smooth with 400mm vertical joints<br>Finish: Dulux Weathershield low<br>sheen acrylic<br>Colour: Monument |     | Builder     |          |
| General External<br>Doors & Window<br>Frames     |      | Product: Commercial profile aluminium<br>window frames<br>Finish: Black                                                                   |     | Builder     |          |