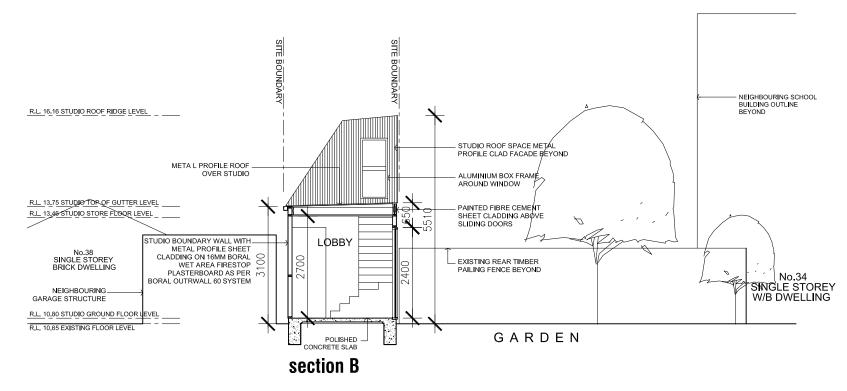

| JECT | Castlemaine | Street | House |
|------|-------------|--------|-------|
|      |             |        |       |

| PF | ROJECT | Castlemaine Street House | DWG     | NO. | A.20 | 00      | REV'N NO   |
|----|--------|--------------------------|---------|-----|------|---------|------------|
|    |        |                          |         |     | _    | DATE    | 12.06.2024 |
|    |        |                          | /       |     |      | SCALE   | 1:100      |
|    |        |                          | (       |     | )    | DR'N BY | RD         |
| DF | RAWING | PROPOSED SECTIONS        |         |     |      | JOB NO. | 2405       |
|    |        | I HOI OULD GLUTIONS      | <u></u> |     |      | CAD NO. |            |