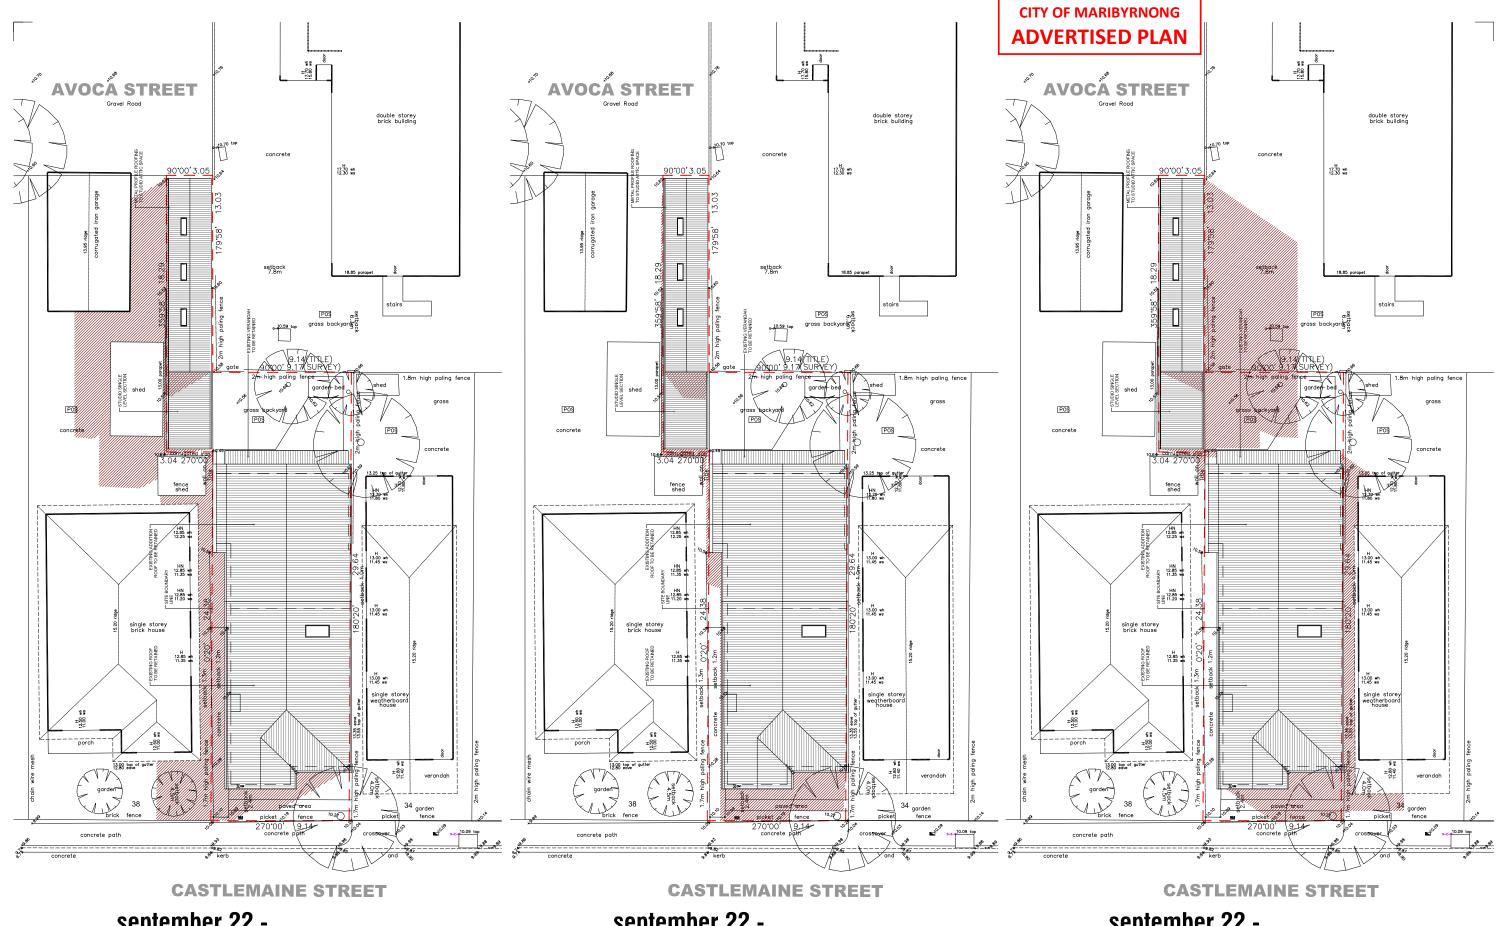

september 22 - 0900 SHADOW DIAGRAM

september 22 -1200 SHADOW DIAGRAM september 22 -1500 SHADOW DIAGRAM

TOWN PLANNING ISSUE

| ISSUE REVISION DRN DATE | Builder to verify all dimensions on site prior to any works.  Read drawings strictly in accordance with engineers details,                                   |                                                                                                                                         | CLIENT Gerry and Cathy                | PROJECT   Castlemaine Street House                    | DWG NO. A.400 REV'N NO                   |
|-------------------------|--------------------------------------------------------------------------------------------------------------------------------------------------------------|-----------------------------------------------------------------------------------------------------------------------------------------|---------------------------------------|-------------------------------------------------------|------------------------------------------|
|                         | all detail drawings, specifications and any relevant schedules.     All works to comply with BCA, local council by laws, relevant standards and authorities. | rdarchitecture                                                                                                                          | 36 Castlemaine Street,<br>Yarraville. |                                                       | DATE 12.06.2024  SCALE 1:250  DRIN BY RD |
|                         | All framing and fixing to comply with AS 1684  Copyright ©                                                                                                   | 69 Clive Street, West Footscray, VIC. 3012 ? Tel: 0434 996 755<br>Email: richard@rdarchitecture.com.au ? Web: www.rdarchitecture.com.au | ranaviiio.                            | PROPOSED SITE PLAN NOTE: DRAWINGS ROTATED FOR CLARITY | JOB NO.   2405<br>CAD NO.                |