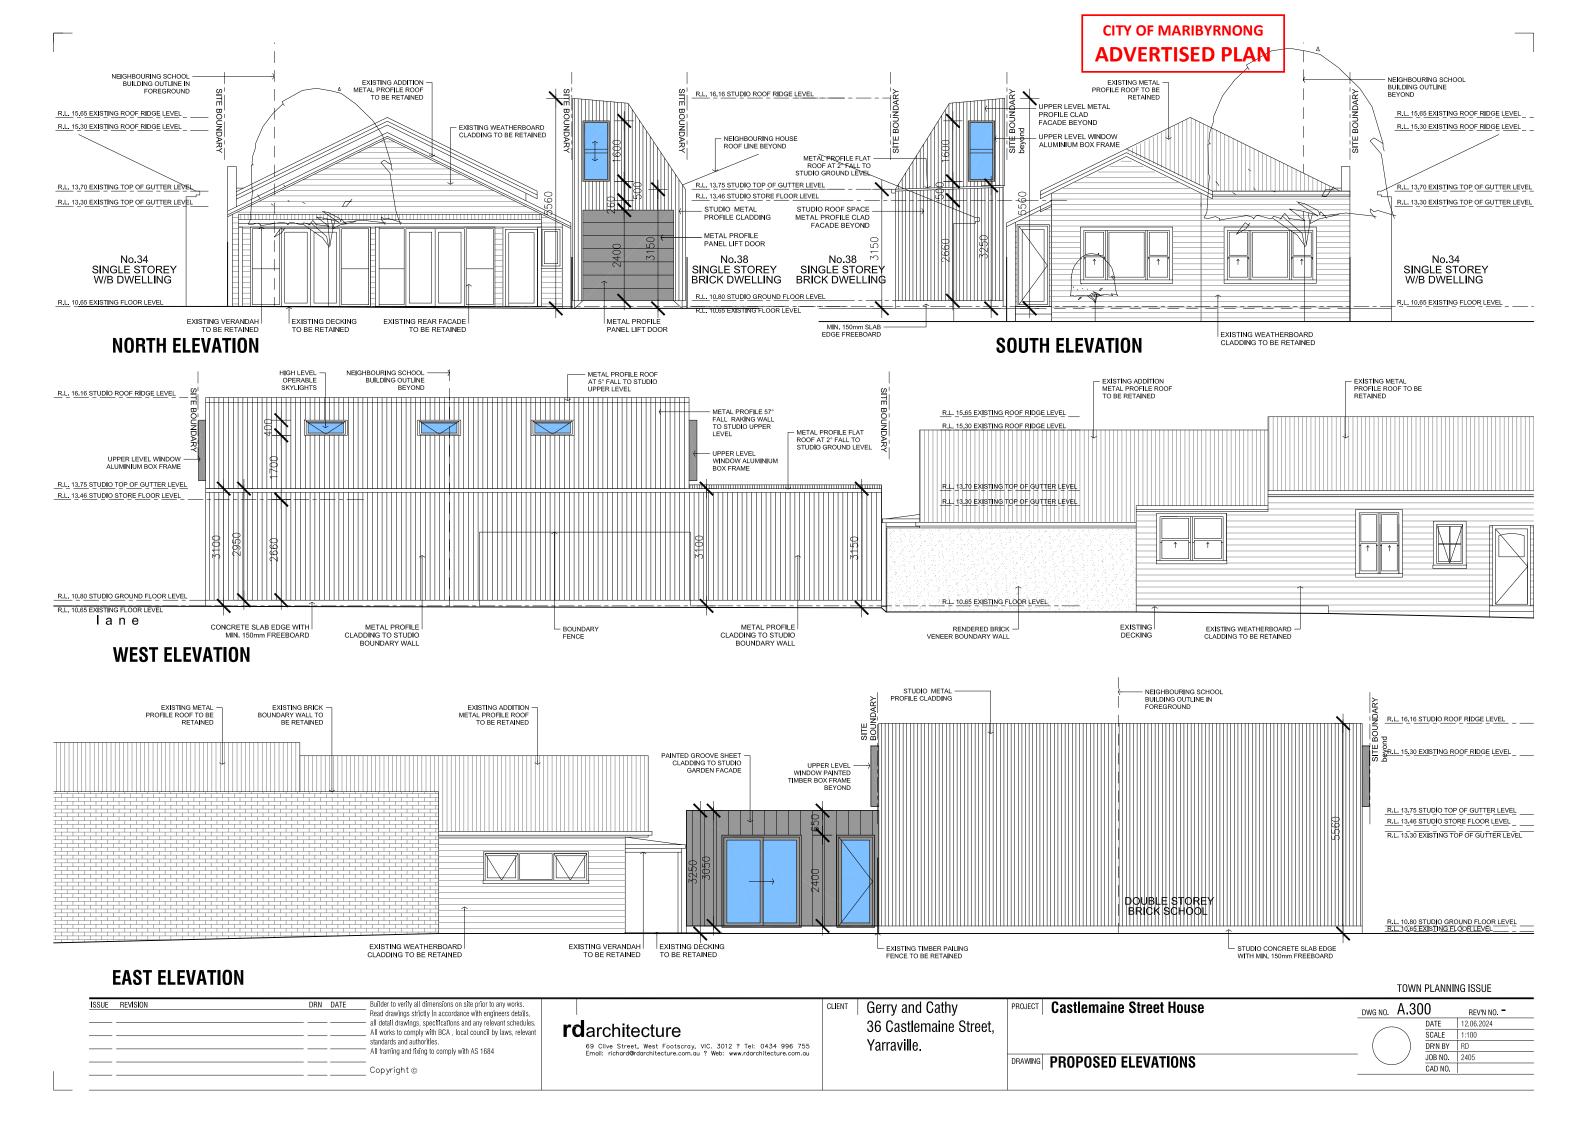

| JECT | Castlemaine | Street | House |
|------|-------------|--------|-------|
|      |             |        |       |

| PF | ROJECT | Castlemaine Street House | DWG     | NO. | A.20 | 00      | REV'N NO   |
|----|--------|--------------------------|---------|-----|------|---------|------------|
|    |        |                          |         |     | _    | DATE    | 12.06.2024 |
|    |        |                          | /       |     |      | SCALE   | 1:100      |
|    |        |                          | (       |     | )    | DR'N BY | RD         |
| DF | RAWING | PROPOSED SECTIONS        |         |     |      | JOB NO. | 2405       |
|    |        | I HOI OULD GLUTIONS      | <u></u> |     |      | CAD NO. |            |