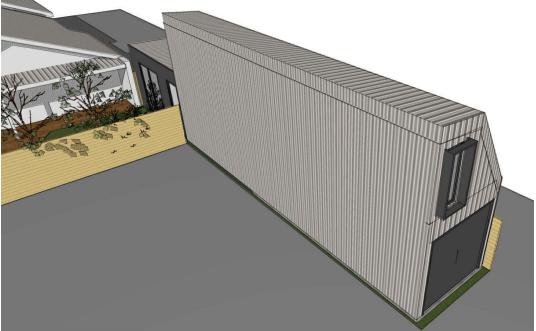

69 Clive Street, West Footscray, VIC. 3012 | Tel: 0434 996 755 Email: richard@rdarchitecture.com.au | Web: www.rdarchitecture.com.au

EXTERNAL FINISHES SCHEDULE Project: Castlemaine Street Studio

Project Number: 2405

Date: 18.07.2024 Revision: **TOWN PLANNING ISSUE – R1** 

| External                                         |      |                                                                                                                                           |     |             |          |
|--------------------------------------------------|------|-------------------------------------------------------------------------------------------------------------------------------------------|-----|-------------|----------|
| Finishes                                         | Code | Description                                                                                                                               | Qty | Provided by | Supplier |
| Studio Roof<br>Sheeting                          |      | Product: Spandek<br>Finish: Colorbond<br>Colour: Shale Grey                                                                               |     | Builder     |          |
| Metal profile cladding                           |      | Product: Trimdek Finish: Colorbond Colour: Shale Grey Note: Vertically aligned                                                            |     | Builder     |          |
| Expressed<br>window box<br>frame                 |      | Product: Proprietary Aluminium box<br>frame window shroud surround<br>Size: 300mm deep<br>Finish: Matt Black                              |     |             |          |
| Studio low level flat roof                       |      | Product: Trimdek<br>Finish: Colorbond<br>Colour: Shale Grey                                                                               |     | Builder     |          |
| Gutters                                          |      | Product: Quad Gutte Downpipes: 90 Diameter round downpipes Finish: Colorbond Colour: Shale Grey                                           |     | Builder     |          |
| Studio ground<br>level garden<br>façade cladding |      | Product: Scyon Axon Cladding<br>Smooth with 400mm vertical joints<br>Finish: Dulux Weathershield low<br>sheen acrylic<br>Colour: Monument |     | Builder     |          |
| General External<br>Doors & Window<br>Frames     |      | Product: Commercial profile aluminium<br>window frames<br>Finish: Black                                                                   |     | Builder     |          |