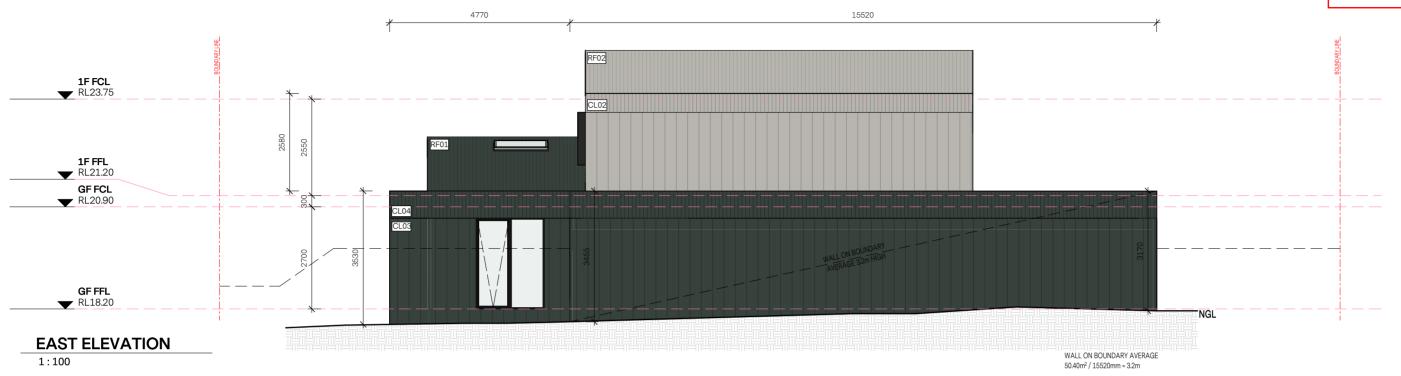

#### **NORTH ELEVATION**

1:100

ALL WINDOWS AND DOORS IN DULUX NIGHTSKY

PERMEABLE PAVING - ADBRI TURFGRID IN CHARCOAL

PROJECT
24 CASTLEMAINE STREET, YARRAVILLE
TITLE
PROPOSED ELEVATIONS

JOB NO. 2218 DWG ISSUE

# **SOUTH ELEVATION**

1:100

PROJECT TITLE
24 CASTLEMAINE STREET, YARRAVILLE PROPOSED ELEVATIONS

JOB NO. 2218

**DATE** 26.09.2024

DWG ISSUE

DRAWN RE

DWG SCALE 1:100