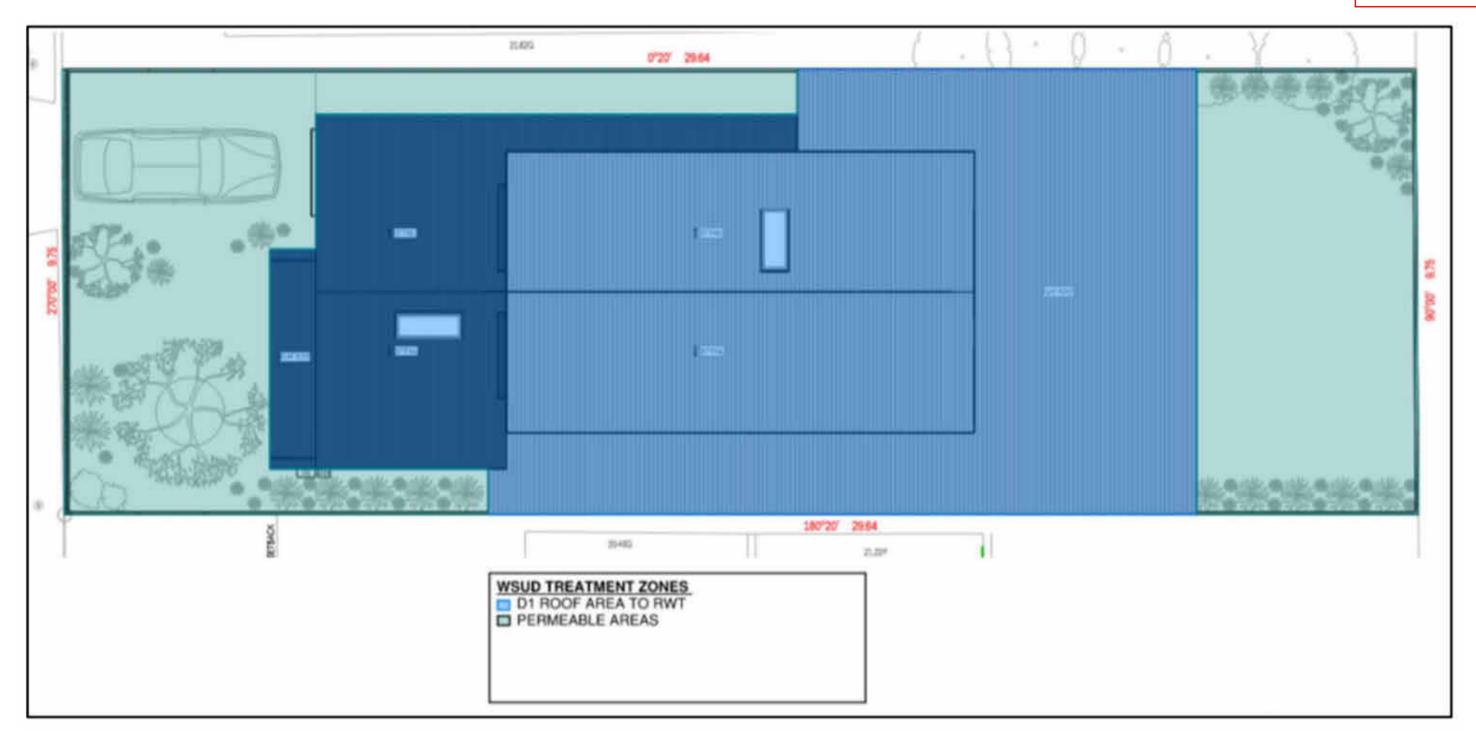

alikaddour.com

ARBV REG. NO: 19534 ABN 78 743 403 649 PROJECT TITLE 24 CASTLEMAINE STREET, YARRAVILLE WSUD

JOB NO. DWG 1 2218 TP JE DWG SCALE

**DATE** 26.09.2024

1