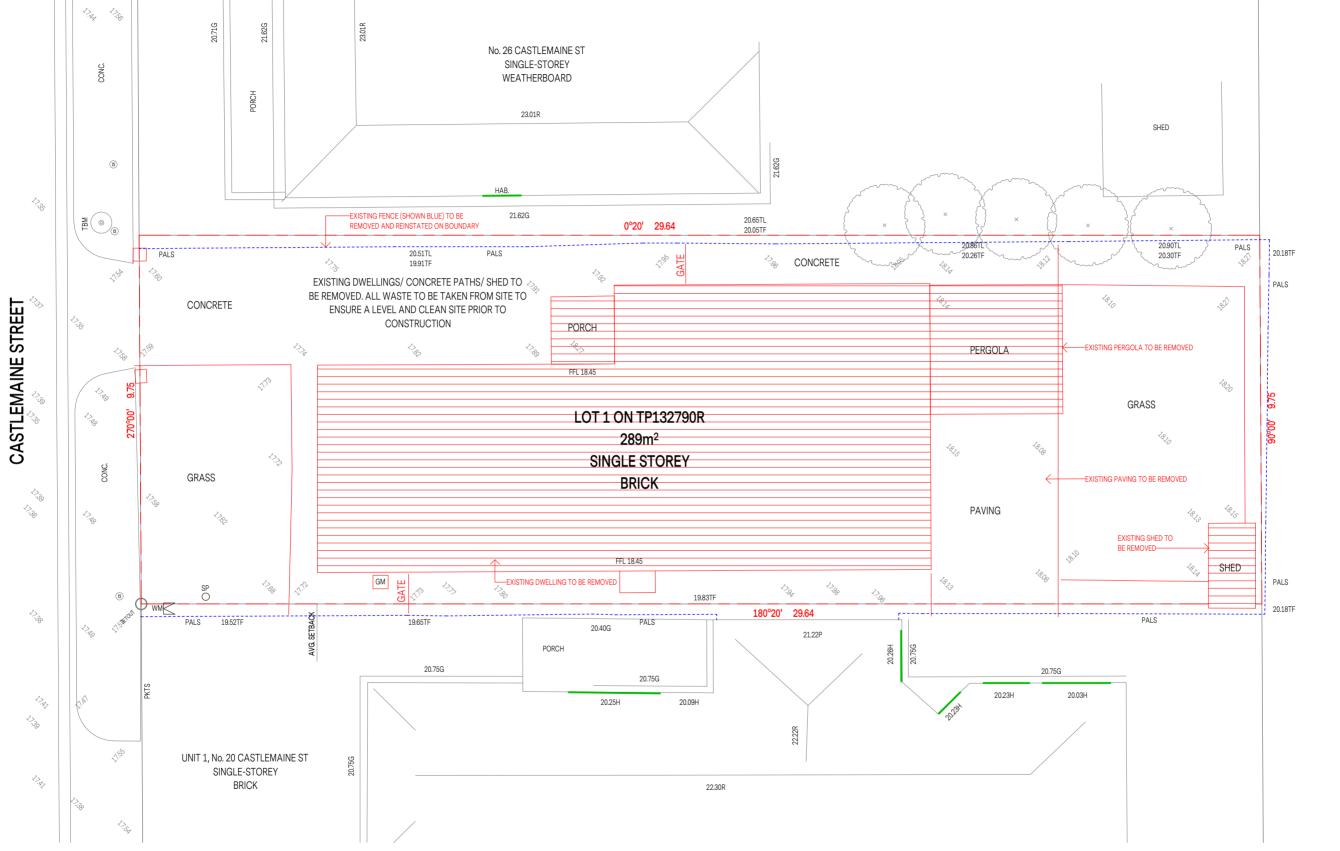

CITY OF MARIBYRNONG
RECEIVED
26/09/2024
URBAN PLANNING

420 Melbourne Road, Newport, VIC 3015

03 9391 8558

alikaddour.com

ARBV REG. NO: 19534 ABN 78 743 403 649 PROJECT TITLE
24 CASTLEMAINE STREET, YARRAVILLE DEMOLITION PLAN

# No. 26 CASTLEMAINE ST SINGLE-STOREY WEATHERBOARD 23.01R 21.62G PORCH CAR PARKING SPACE CAR PARKING SPACE

**CASTLEMAINE STREET** 

420 Melbourne Road, Newport, VIC 3015

03 9391 8558

alikaddour.com

ARBV REG. NO: 19534 ABN 78 743 403 649 PROJECT TITLE 24 CASTLEMAINE STREET, YARRAVILLE CONTEXT PLAN