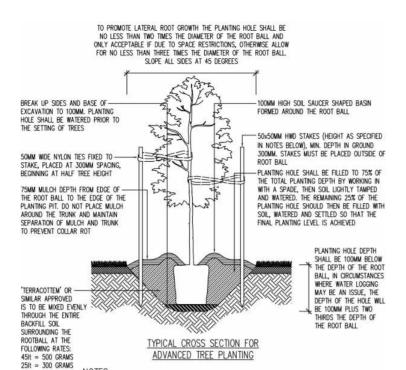

4. FOR TREES BETWEEN 1.5-2.5M HIGH SUPPLY STAKES AT 1800MM HEIGHT, TREES BETWEEN 2.5-3.5M HIGH SUPPLY STAKES AT 2100MM HEIGHT, TREES ABOVE 3.5M SUPPLY STAKES AT 2400MM HEIGHT.

5. ANY VARIATIONS TO THIS DETAIL TO BE SUBMITTED FOR APPROVAL PRIOR TO ANY PLANTING.

EACH PLANTHOLE AT THE RATES SPECIFIED

- STAKE AND THE TREES WITH TWO 1800X25X25 H.W. STAKES.

ALL TIES TO BE FLEXIBLE RUBBER OR CANVAS TIES IN FIGURE \*8" CONFIGURATION.

 IMMEDIATELY AFTER PLANTING WATER ALL PLANTS AND MAINTAIN REGULAR FOLLOW UP