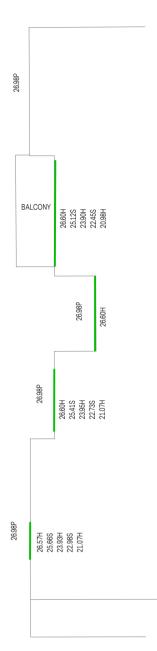

**JOB NO. DWG** 2218 TP

26.60H 25.12S 23.90H 22.45S 20.98H

28.60H 25.41S 23.95H 22.73S 21.07H

26.98P 26.57H 25.66S 23.93H 22.98S 21.07H

> DWG SCALE 1:200

DRAWN DWG. NO. TP06

420 Melbourne Road, Newport, VIC 3015