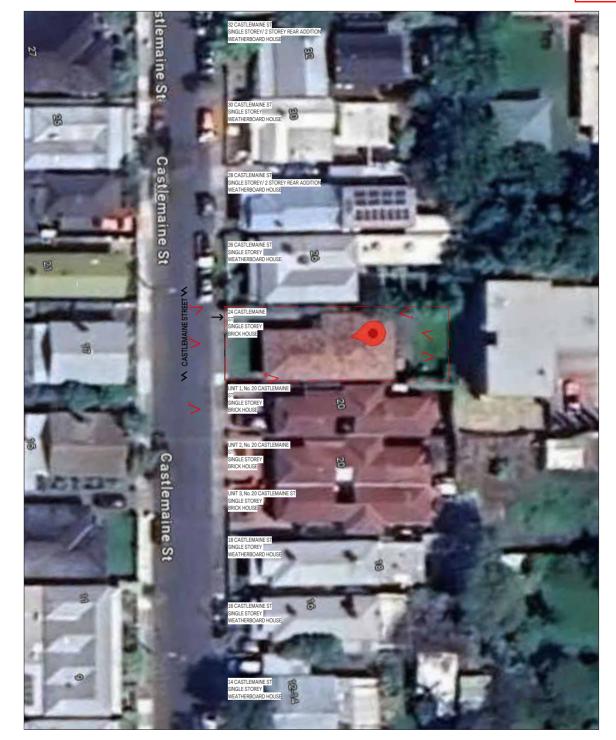

# No. 26 CASTLEMAINE ST SINGLE-STOREY WEATHERBOARD 23.01R 21.62G PORCH CAR PARKING SPACE CAR PARKING SPACE

**CASTLEMAINE STREET** 

420 Melbourne Road, Newport, VIC 3015

03 9391 8558

alikaddour.com

ARBV REG. NO: 19534 ABN 78 743 403 649 PROJECT TITLE 24 CASTLEMAINE STREET, YARRAVILLE CONTEXT PLAN