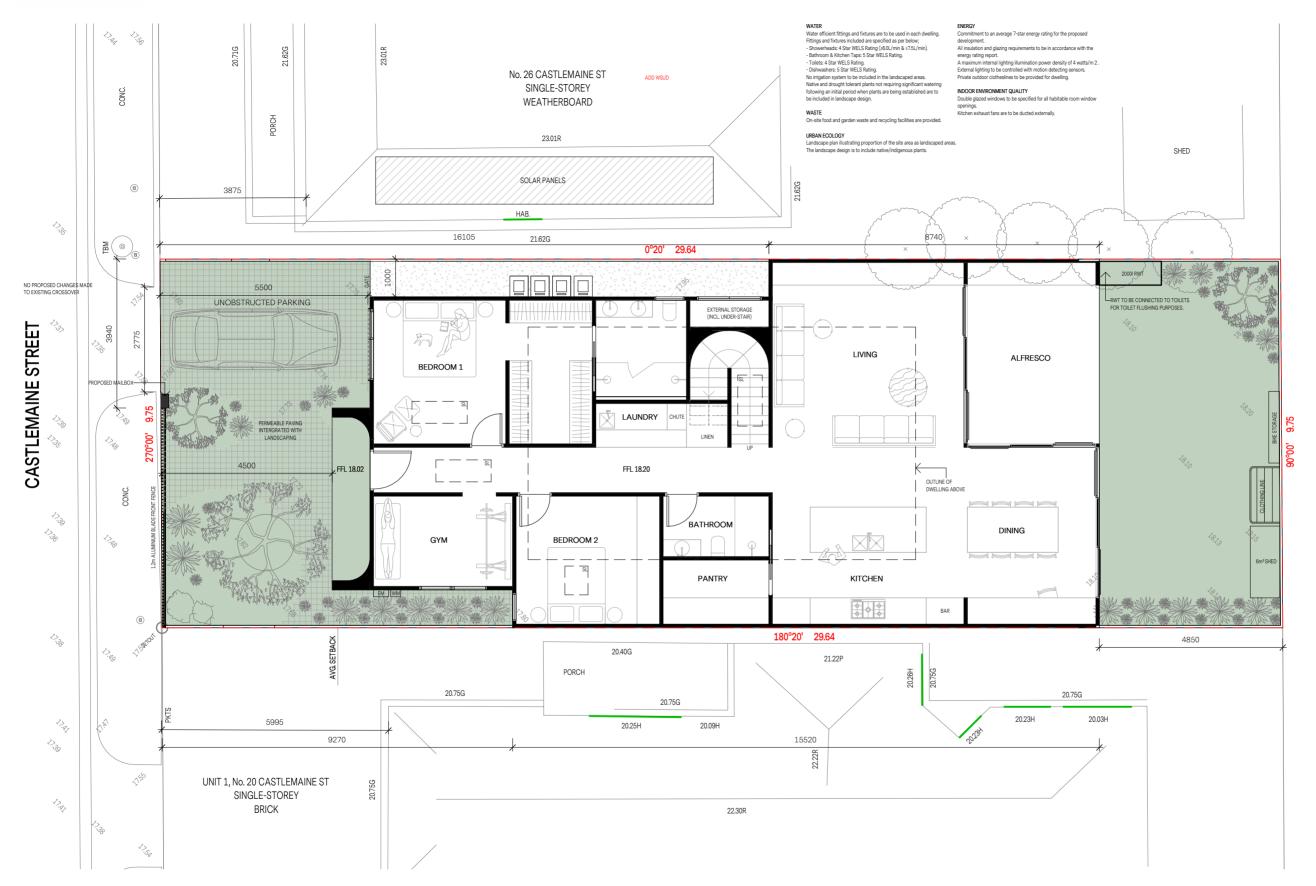

### **ALI KADDOUR \_ARCHITECTS**

CITY OF MARIBYRNONG **RECEIVED** 26/09/2024 URBAN PLANNING

420 Melbourne Road, Newport, VIC 3015

03 9391 8558

alikaddour.com

ARBV REG. NO: 19534 ABN 78 743 403 649 PROJECT TITLE
24 CASTLEMAINE STREET, YARRAVILLE PROPOSED GROUND FLOOR

JOB NO. 2218

DWG SCALE 1:100

DRAWN

CASTLEMAINE STREET