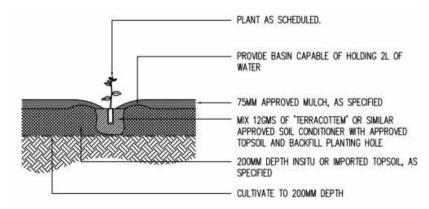

#### NOTES

1. SPRAY ALL WEEDS AND UNWANTED PLANT MATERIAL WITH A SUITABLE HERBICIDE TWO WEEKS PRIOR TO WORKS, REPEAT SPRAY MAY BE NECESSARY

TYPICAL CROSS SECTION

FOR SHRUB PLANTING

- 2. CULTIVATE TO A DEPTH OF 200MM.
- 3. REMOVE ALL RUBBISH AND DELETERIOUS MATERIALS.
- 4. FOR LARGE BEDS OR AREAS OF HIGH DENSITY PLANTING 'TERRACOTTEM' OR SIMILAR CAN BE APPLIED TO THE SURFACE AT THE RATE OF 150GMS PER SQ.M AND CULTIVATED EVENLY TO A DEPTH OF 200MM.

#### NOTES

1. EXCAVATE A PLANTING HOLE NO SMALLER THAN 200x200x200MM.

420 Melbourne Road Newport, VIC 3015

03 9391 8558

alikaddour.com

ARBV REG. NO: 19534 ABN 78 743 403 649

1. ENSURE ALL LABELS, WIRES, TWINE AND OTHER BINDING MATERIALS ARE REMOVED FROM PLANTING

2. WATER IMMEDIATELY FOLLOWING PLANTING, SAUCER TO BE FILLED TWICE.

MATERIAL, INCLUDING ROOT BALLS PRIOR TO BACKFILLING.

3. SITE TO BE LEFT CLEAN AND TIDY ON COMPLETION OF PLANTING, REMOVE WEEDS AND BUILDING SPOIL FROM TREE PLANTING ZONE.

4. FOR TREES BETWEEN 1.5-2.5M HIGH SUPPLY STAKES AT 1800MM HEIGHT, TREES BETWEEN 2.5-3.5M HIGH SUPPLY STAKES AT 2100MM HEIGHT, TREES ABOVE 3.5M SUPPLY STAKES AT 2400MM HEIGHT.

5. ANY VARIATIONS TO THIS DETAIL TO BE SUBMITTED FOR APPROVAL PRIOR TO ANY PLANTING.