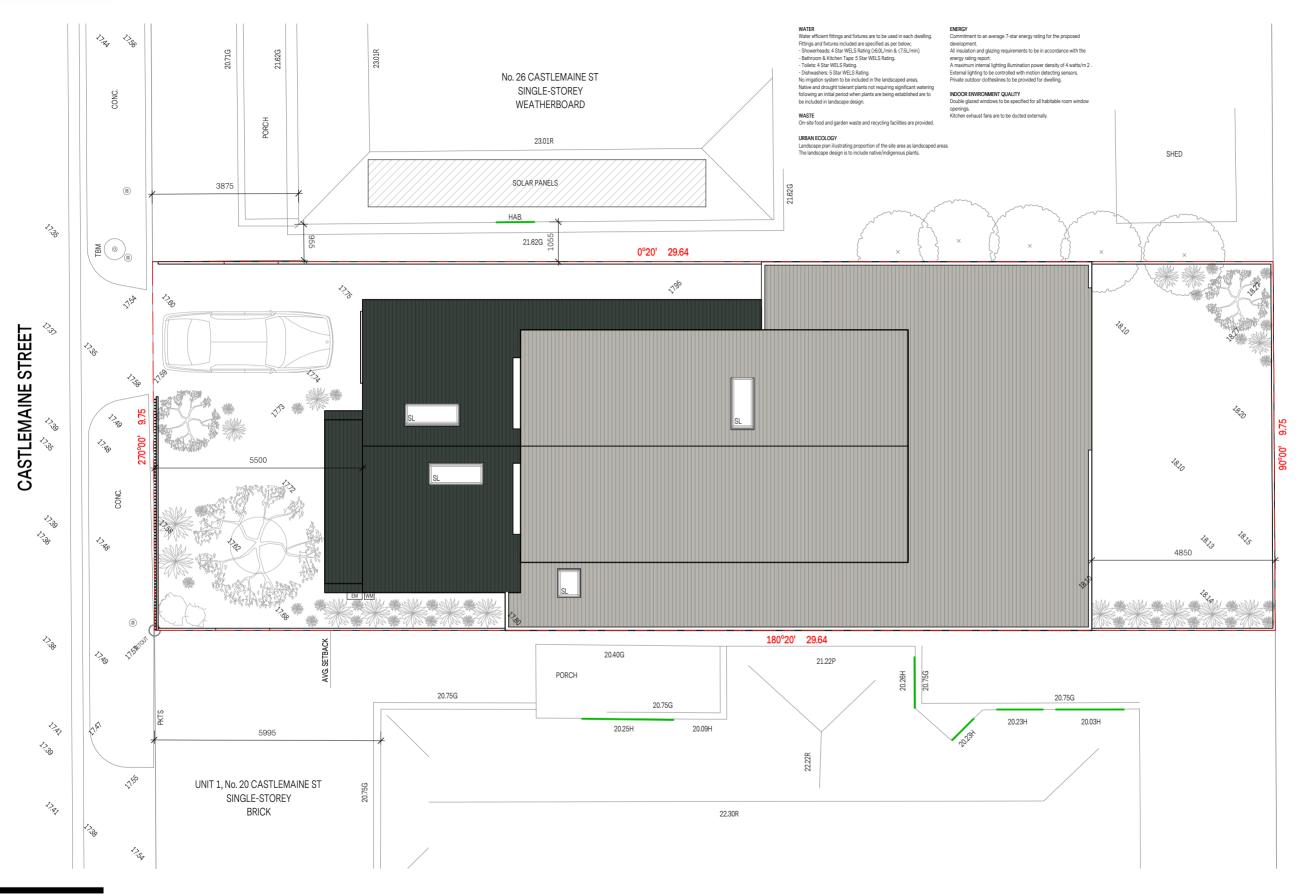

CITY OF MARIBYRNONG
RECEIVED
26/09/2024
URBAN PLANNING

420 Melbourne Road, Newport, VIC 3015

03 9391 8558

alikaddour.com

ARBV REG. NO: 19534 ABN 78 743 403 649 PROJECT TITLE
24 CASTLEMAINE STREET, YARRAVILLE DEMOLITION PLAN

# No. 26 CASTLEMAINE ST SINGLE-STOREY WEATHERBOARD 23.01R 21.62G PORCH CAR PARKING SPACE CAR PARKING SPACE

**CASTLEMAINE STREET** 

420 Melbourne Road, Newport, VIC 3015

03 9391 8558

alikaddour.com

ARBV REG. NO: 19534 ABN 78 743 403 649 PROJECT TITLE 24 CASTLEMAINE STREET, YARRAVILLE CONTEXT PLAN