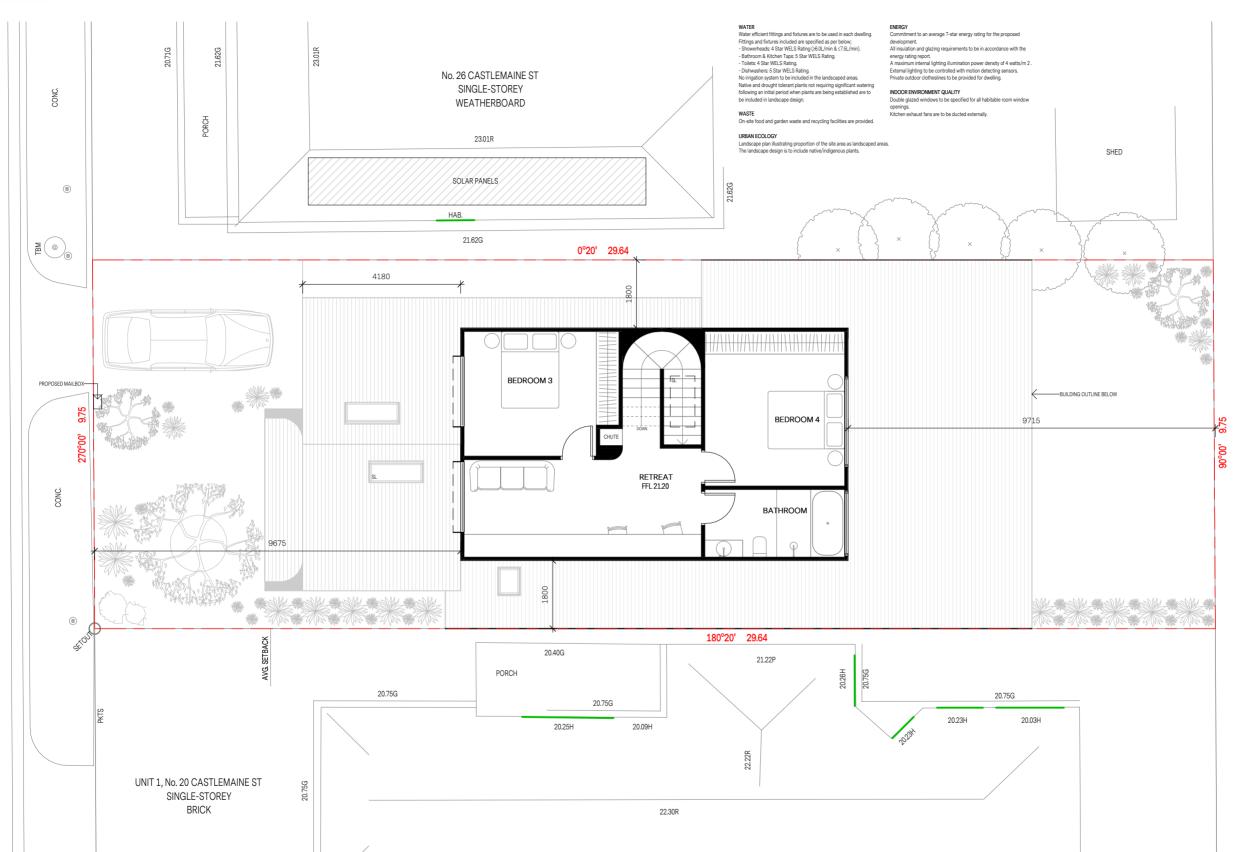

# No. 26 CASTLEMAINE ST SINGLE-STOREY WEATHERBOARD 23.01R 21.62G PORCH CAR PARKING SPACE CAR PARKING SPACE

**CASTLEMAINE STREET** 

420 Melbourne Road, Newport, VIC 3015

03 9391 8558

alikaddour.com

ARBV REG. NO: 19534 ABN 78 743 403 649 PROJECT TITLE 24 CASTLEMAINE STREET, YARRAVILLE CONTEXT PLAN

**JOB NO. DWG** 2218 TP

26.60H 25.12S 23.90H 22.45S 20.98H

28.60H 25.41S 23.95H 22.73S 21.07H

26.98P 26.57H 25.66S 23.93H 22.98S 21.07H

> DWG SCALE 1:200

DRAWN DWG. NO. TP06

420 Melbourne Road, Newport, VIC 3015

03 9391 8558

alikaddour.com

ARBV REG. NO: 19534 ABN 78 743 403 649 PROJECT TITLE
24 CASTLEMAINE STREET, YARRAVILLE PROPOSED SITE PLAN

DRAWN RE

H HABITABLE WINDOW SP SEWER PIT

JOB NO. 2218 DWG ISSUE

DWG SCALE As indicated