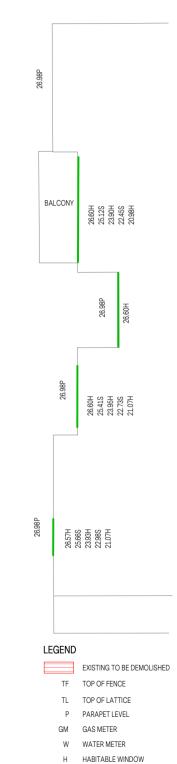

CITY OF MARIBYRNONG
RECEIVED
26/09/2024
URBAN PLANNING

420 Melbourne Road, Newport, VIC 3015

03 9391 8558

alikaddour.com

ARBV REG. NO: 19534 ABN 78 743 403 649 PROJECT TITLE
24 CASTLEMAINE STREET, YARRAVILLE DEMOLITION PLAN

**JOB NO. DWG** 2218 TP

26.60H 25.12S 23.90H 22.45S 20.98H

28.60H 25.41S 23.95H 22.73S 21.07H

26.98P 26.57H 25.66S 23.93H 22.98S 21.07H

> DWG SCALE 1:200

DRAWN DWG. NO. TP06

420 Melbourne Road, Newport, VIC 3015