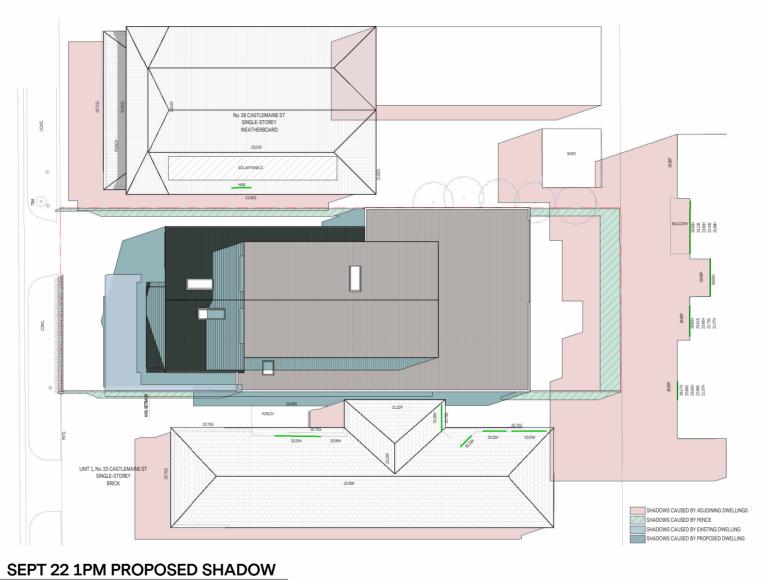

DWG ISSUE TP **DRAWN** RE

1:200

420 Melbourne Road, Newport, VIC 3015

03 9391 8558

alikaddour.com

ARBV REG. NO: 19534 ABN 78 743 403 649

DWG ISSUE TP

**DRAWN** RE

PROJECT
24 CASTLEMAINE STREET, YARRAVILLE
5 EPT 22 1PM PROPOSED
SHADOW

JOB NO. 2218

DWG SCALE 1:200

420 Melbourne Road, Newport, VIC 3015

03 9391 8558

alikaddour.com

ARBV REG. NO: 19534 ABN 78 743 403 649

PROJECT
24 CASTLEMAINE STREET, YARRAVILLE
5 EPT 22 2PM PROPOSED
SHADOW