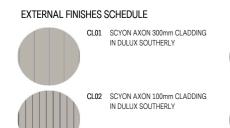

. NO: 19534 ABN 78 743 403 649 PROJECT TITLE
24 CASTLEMAINE STREET, YARRAVILLE PROPOSED GROUND FLOOR

JOB NO. 2218

DWG SCALE 1:100

DRAWN



CASTLEMAINE STREET

# CITY OF MARIBYRNONG ADVERTISED PLAN





420 Melbourne Road, Newport, VIC 3015

03 9391 8558

alikaddour.com

ARBV REG. NO: 19534 ABN 78 743 403 649 PROJECT TITLE
24 CASTLEMAINE STREET, YARRAVILLE PROPOSED FIRST FLOOR

DWG ISSUE

DWG SCALE 1:100

DRAWN 2024 RE

JOB NO. 2218

DWG. NO. TP09

0 . **NO**.





420 Melbourne Road, Newport, VIC 3015

03 9391 8558

alikaddour.com

ARBV REG. NO: 19534 ABN 78 743 403 649 PROJECT TITLE
24 CASTLEMAINE STREET, YARRAVILLE PROPOSED ROOF PLAN

JOB NO. 2218

DWG ISSUE

DRAWN RE

DWG SCALE 1:100



CITY OF MARIBYRNONG RECEIVED 26/09/2024 LIRBAN PLANNING





#### **NORTH ELEVATION**

1:100













ALL WINDOWS AND DOORS IN DULUX NIGHTSKY

PERMEABLE PAVING - ADBRI TURFGRID IN CHARCOAL

PROJECT
24 CASTLEMAINE STREET, YARRAVILLE
TITLE
PROPOSED ELEVATIONS

JOB NO. 2218 DWG ISSUE

**DATE** 26.09.2024

DWG SCALE 1:100

DRAWN RE DWG. NO. TP11

CITY OF MARIBYRNONG **RECEIVED** 26/09/2024 URBAN PLANNING

**CITY OF MARIBYRNONG ADVERTISED PLAN** 





# **SOUTH ELEVATION**

1:100



PROJECT TITLE
24 CASTLEMAINE STREET, YARRAVILLE PROPOSED ELEVATIONS

JOB NO. 2218

**DATE** 26.09.2024

DWG ISSUE

DRAWN RE

DWG SCALE 1:100





420 Melbourne Road, Newport, VIC 3015

03 9391 8558

alikaddour.com

ARBV REG. NO: 19534 ABN 78 743 403 649 PROJECT
24 CASTLEMAINE STREET, YARRAVILLE
STREETSCAPE ELEVATION

JOB NO. 2218

DWG SCALE 1:100

**DRAWN** RE



CITY OF MARIBYRNONG **RECEIVED** 26/09/2024 U