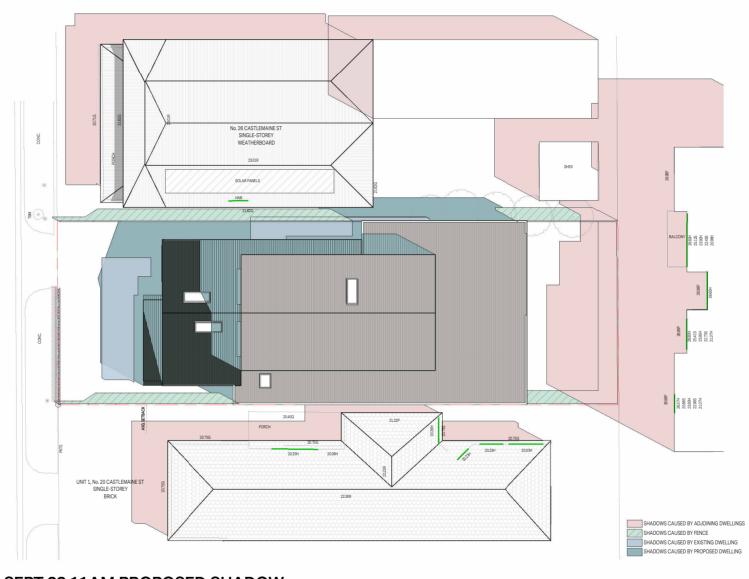

ARBV REG. NO: 19534 ABN 78 743 403 649

**DRAWN** RE

PROJECT
24 CASTLEMAINE STREET, YARRAVILLE
SEPT 22 10AM PROPOSED SHADOW

JOB NO. 2218 DWG ISSUE TP

DWG SCALE 1:200

**SEPT 22 11AM PROPOSED SHADOW** 

1:200

420 Melbourne Road, Newport, VIC 3015

03 9391 8558

alikaddour.com

ARBV REG. NO: 19534 ABN 78 743 403 649

PROJECT
24 CASTLEMAINE STREET, YARRAVILLE
SEPT 22 11AM PROPOSED SHADOW

JOB NO. 2218 DWG ISSUE TP

DWG SCALE 1:200

**DRAWN** RE DWG. NO. TP19