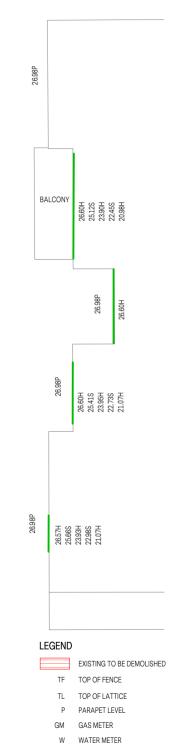

**JOB NO. DWG** 2218 TP

26.60H 25.12S 23.90H 22.45S 20.98H

28.60H 25.41S 23.95H 22.73S 21.07H

26.98P 26.57H 25.66S 23.93H 22.98S 21.07H

> DWG SCALE 1:200

DRAWN DWG. NO. TP06

420 Melbourne Road, Newport, VIC 3015