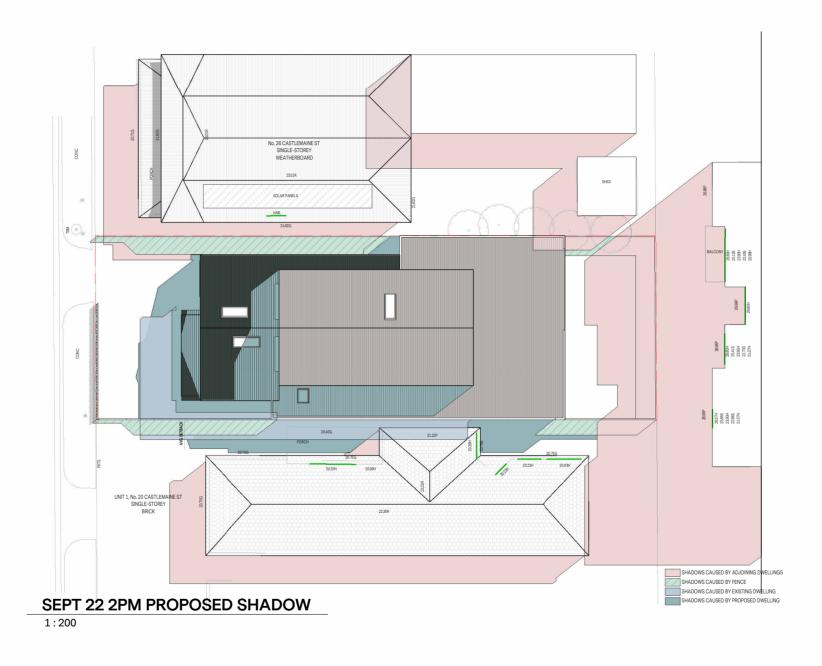

PROJECT
24 CASTLEMAINE STREET, YARRAVILLE
5 EPT 22 1PM PROPOSED
SHADOW

JOB NO. 2218

DWG SCALE 1:200

420 Melbourne Road, Newport, VIC 3015

03 9391 8558

alikaddour.com

ARBV REG. NO: 19534 ABN 78 743 403 649

PROJECT
24 CASTLEMAINE STREET, YARRAVILLE
5 EPT 22 2PM PROPOSED
SHADOW

JOB NO. 2218

DWG SCALE 1:200

**DRAWN** RE DWG. NO. TP22

DWG ISSUE TP

420 Melbourne Road, Newport, VIC 3015

03 9391 8558

alikaddour.com

ARBV REG. NO: 19534 ABN 78 743 403 649