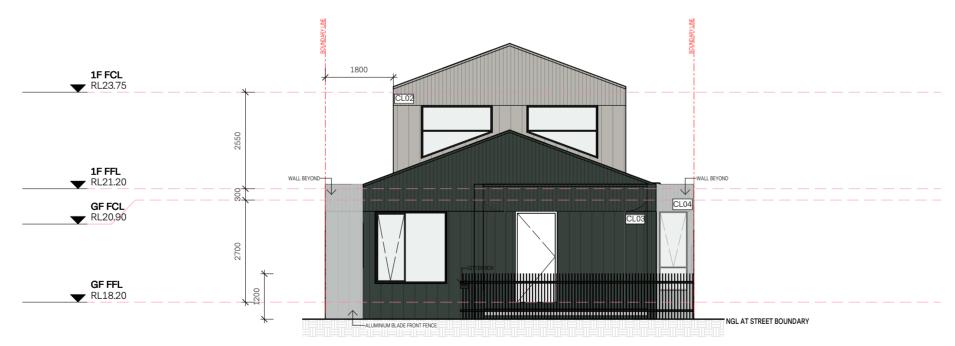

# **SOUTH ELEVATION**

1:100

PROJECT TITLE
24 CASTLEMAINE STREET, YARRAVILLE PROPOSED ELEVATIONS

JOB NO. 2218

**DATE** 26.09.2024

DWG ISSUE

DRAWN RE

DWG SCALE 1:100

420 Melbourne Road, Newport, VIC 3015

03 9391 8558

alikaddour.com

ARBV REG. NO: 19534 ABN 78 743 403 649 PROJECT
24 CASTLEMAINE STREET, YARRAVILLE
STREETSCAPE ELEVATION

JOB NO. 2218

DWG SCALE 1:100

**DRAWN** RE