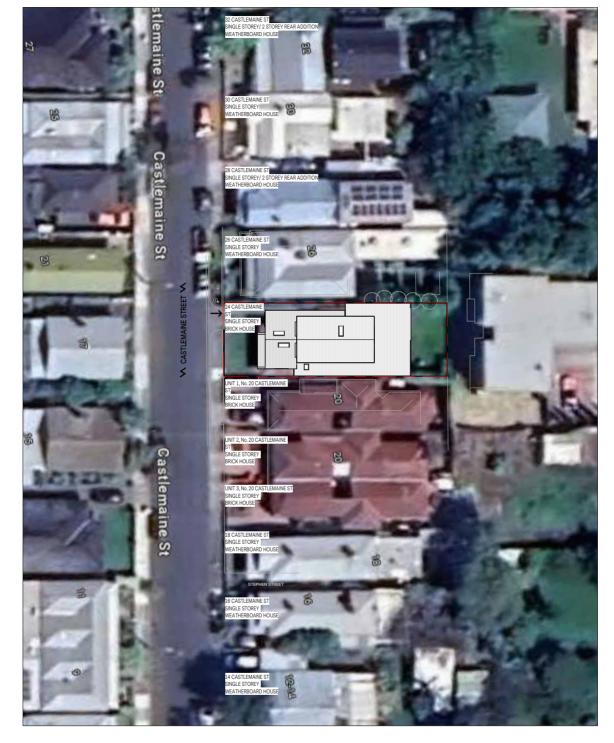

03 9391 8558

alikaddour.com

ARBV REG. NO: 19534 ABN 78 743 403 649 PROJECT TITLE
24 CASTLEMAINE STREET, YARRAVILLE PROPOSED SITE PLAN

DRAWN RE

H HABITABLE WINDOW SP SEWER PIT

JOB NO. 2218 DWG ISSUE

DWG SCALE As indicated