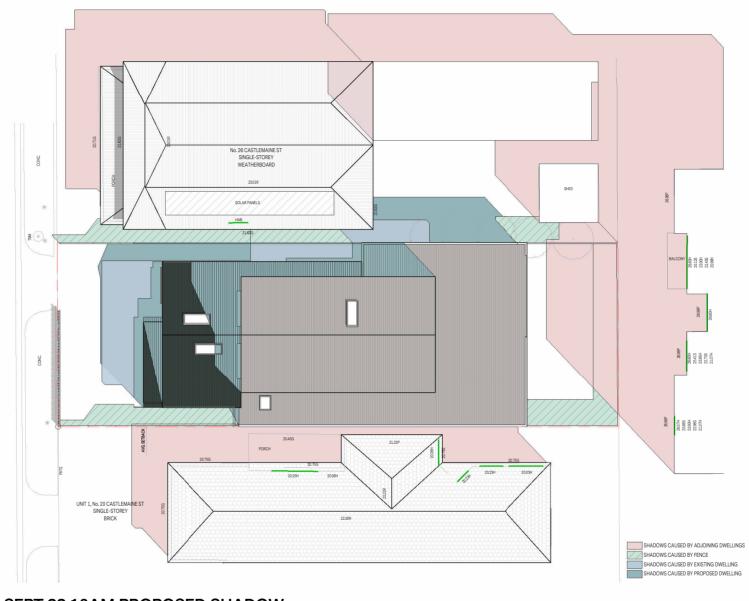

## **SEPT 22 9AM PROPOSED SHADOW**

1:200

420 Melbourne Road, Newport, VIC 3015

03 9391 8558

alikaddour.com

ARBV REG. NO: 19534 ABN 78 743 403 649 PROJECT
24 CASTLEMAINE STREET, YARRAVILLE
5 EPT 22 9AM PROPOSED
SHADOW

**DRAWN** RE

JOB NO. 2218 DWG ISSUE TP

DWG SCALE 1:200

**SEPT 22 10AM PROPOSED SHADOW** 

1:200

420 Melbourne Road, Newport, VIC 3015

03 9391 8558

alikaddour.com