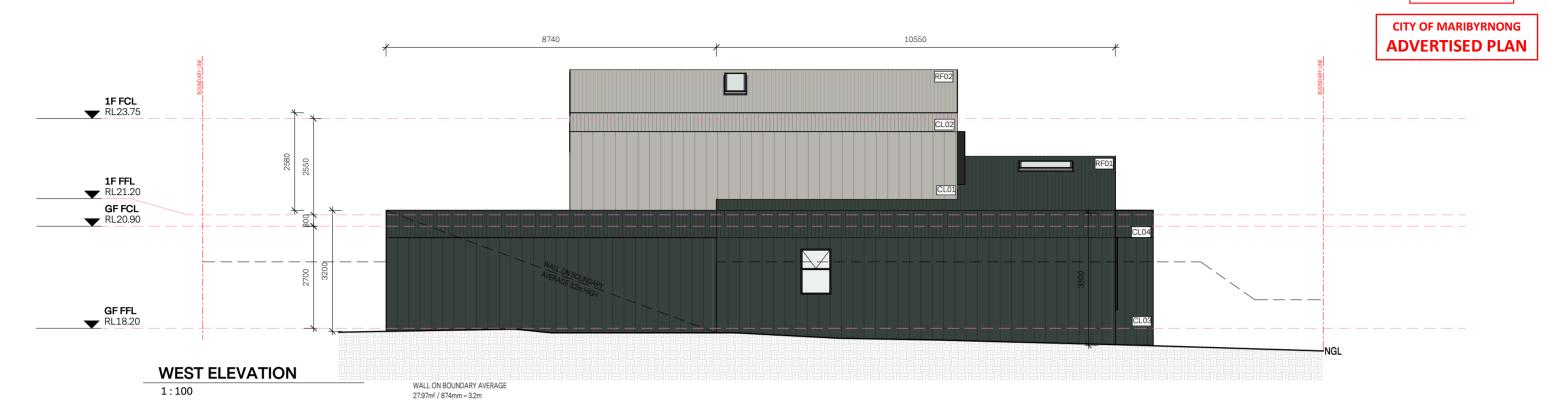

420 Melbourne Road, Newport, VIC 3015

03 9391 8558

alikaddour.com

ARBV REG. NO: 19534 ABN 78 743 403 649 PROJECT
24 CASTLEMAINE STREET, YARRAVILLE
STREETSCAPE ELEVATION

JOB NO. 2218

DWG SCALE 1:100

**DRAWN** RE