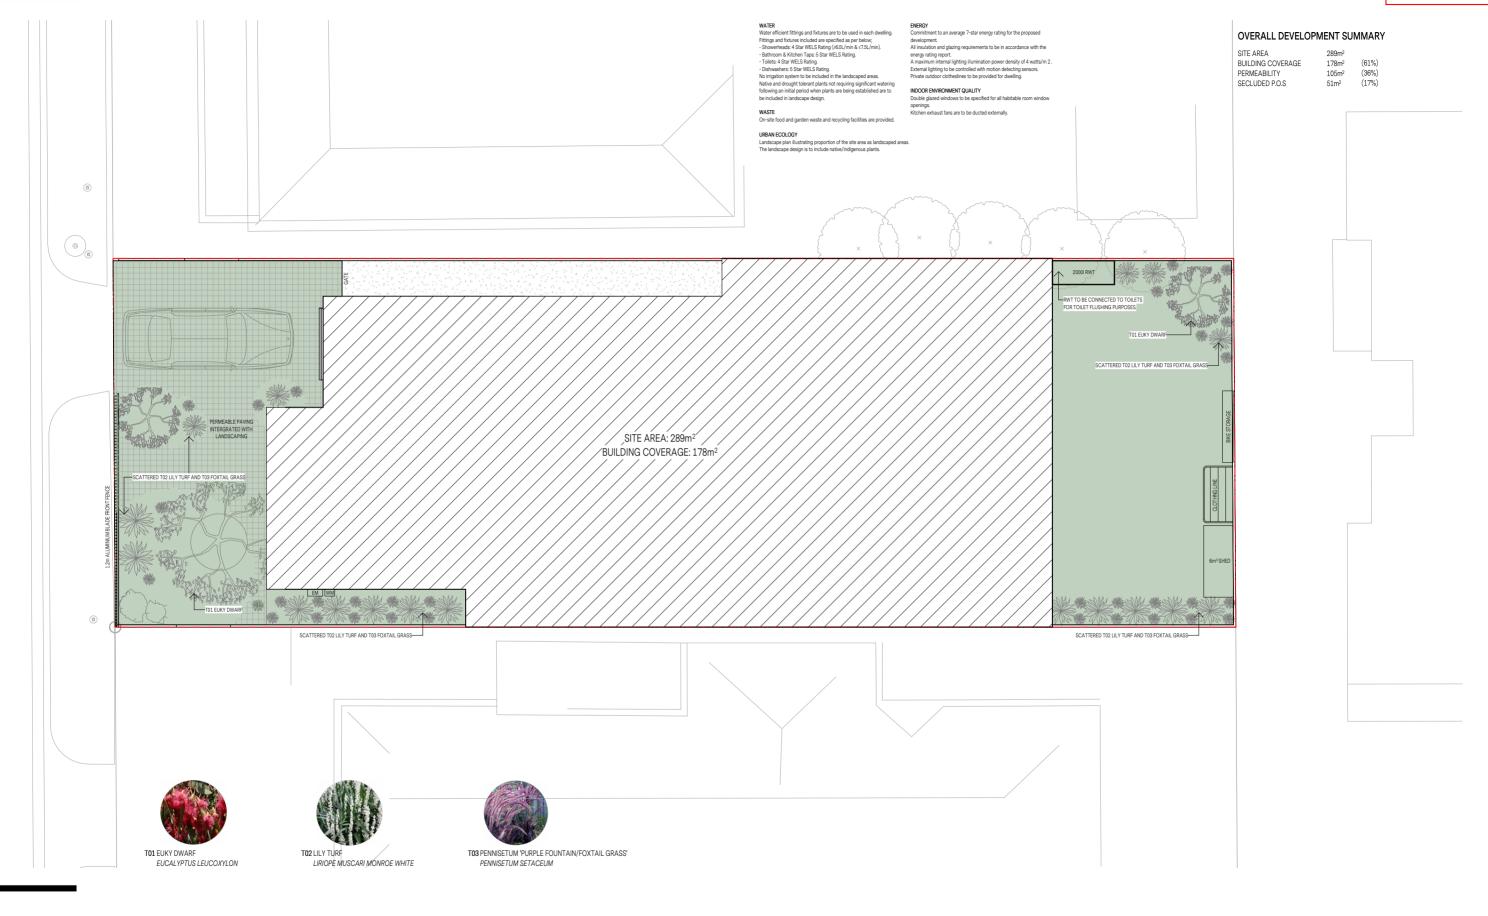

CITY OF MARIBYRNONG **RECEIVED** 26/09/2024 URBAN PLANNING

420 Melbourne Road, Newport, VIC 3015

03 9391 8558

alikaddour.com

ARBV REG. NO: 19534 ABN 78 743 403 649 PROJECT
24 CASTLEMAINE STREET, YARRAVILLE
LANDSCAPE PLAN

#### OVERALL DEVELOPMENT SUMMARY

CITE ADEA BUILDING COVERAGE (61%) 178m<sup>2</sup> (36%) PERMEABILITY (17%) SECLUDED POS 51m<sup>2</sup>

SITE AREA MINIMUM GARDEN AREA REQUIREMENT (25%) 119.5m GARDEN AREA ACHIEVED

#### GENERAL NOTES ON LANDSCAPING

-ALL STORMWATER INFRASTRUCTURE IS TO BE LOCATED WITHIN THE DRIVEWAYS AND NOT IN THE AREAS SET ASIDE FOR LANDSCAPING.

-THE PROVISION OF ADVANCED NATIVE NON-DECIDUOUS CANOPY TREES WITHIN THE FRONT SETRACK OF EACH DWELLING MUST HAVE A MATURE HEIGHT OF AT LEAST SIX METRES.

-THE PROVISION OF ONE ADVANCED MEDILIM CANOPY TREE WITHIN THE REAR YARD OF EACH

- ALL TREES MUST BE A MINIMUM 1.5M HIGH AT THE TIME OF PLANTING

-ALL PLANTS WITHIN THE DEVELOPMENT ARE NEW PLANTS - NO EXISTING PLANTS WITHIN THE DEVELOPMENT IS RETAINED