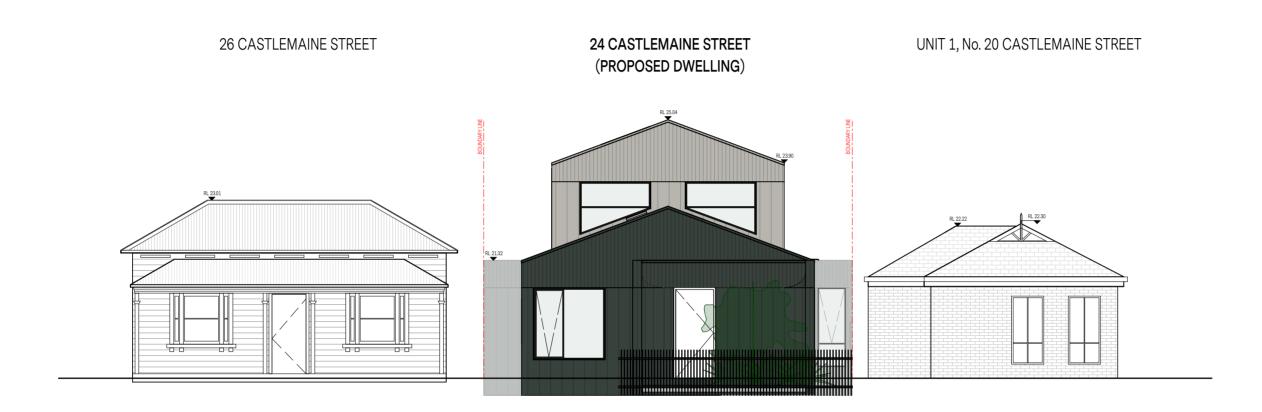

#### **NORTH ELEVATION**

1:100

ALL WINDOWS AND DOORS IN DULUX NIGHTSKY

PERMEABLE PAVING - ADBRI TURFGRID IN CHARCOAL

PROJECT
24 CASTLEMAINE STREET, YARRAVILLE
TITLE
PROPOSED ELEVATIONS

JOB NO. 2218 DWG ISSUE

# **SOUTH ELEVATION**

1:100

PROJECT TITLE
24 CASTLEMAINE STREET, YARRAVILLE PROPOSED ELEVATIONS

JOB NO. 2218

**DATE** 26.09.2024

DWG ISSUE

DRAWN RE

DWG SCALE 1:100

420 Melbourne Road, Newport, VIC 3015

03 9391 8558

alikaddour.com

ARBV REG. NO: 19534 ABN 78 743 403 649 PROJECT
24 CASTLEMAINE STREET, YARRAVILLE
STREETSCAPE ELEVATION

JOB NO. 2218

DWG SCALE 1:100

**DRAWN** RE