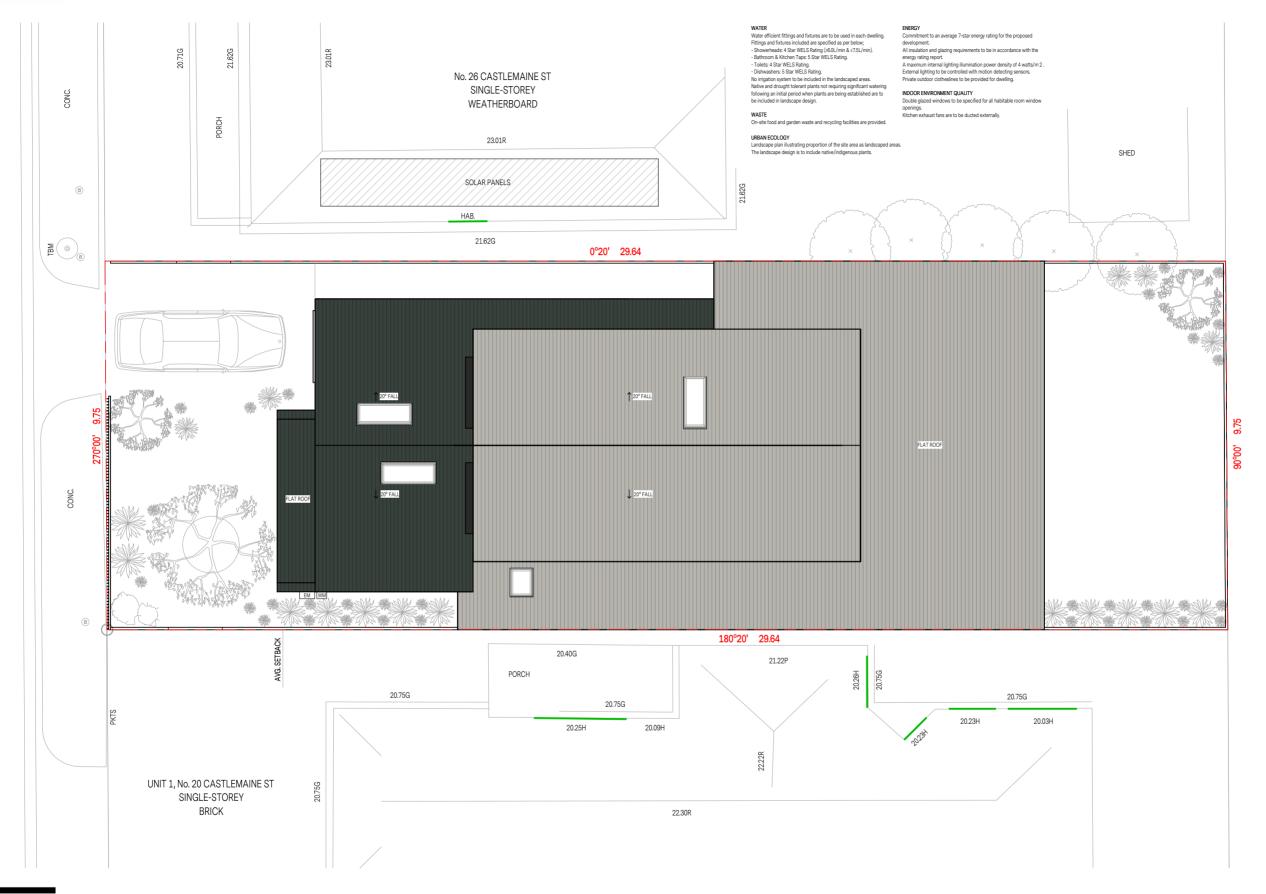

03 9391 8558

alikaddour.com

ARBV REG. NO: 19534 ABN 78 743 403 649 PROJECT TITLE
24 CASTLEMAINE STREET, YARRAVILLE PROPOSED SITE PLAN

DRAWN RE

H HABITABLE WINDOW SP SEWER PIT

JOB NO. 2218 DWG ISSUE

DWG SCALE As indicated

✓ PRIMARY NOISE SOURCES

GENERAL NOTES

-OPENABLE WINDOWS THAT ARE LESS THAN 1700MM ABOVE THE FFL
OF THE FIRST FLOOR ARE TO BE RESTRICTED TO 120MM OPENING.
-PROPOSED CROSSOVERS TO BE CONSTRUCTED ACCORDING TO
COUNCIL REQUIREMENTS.
-LECTRICITY COMPANY CONNECTIONS TO THE PROPOSED
DWELLINGS TO BE PROVIDED UNDERGROUND.
-REMOTE OFFINION DOOR IS TO BE PROVIDED TO THE GARAGE OF
EACH DWIELING.
-ALL STORMWATER INFRASTRUCTURE IS TO BE LOCATED WITHIN THE
DRIVEWAYS AND NOT IN THE AREAS SET ASIDE FOR LANDSCAPING.
-TOP OF BOUNDABY FENCE ARE ZOOMM ABOVE THE FFL OF THE
PROPOSED DWILLINGS. AND DECKS.
-THE LOCATION AND DESIGN OF MAIL BOXES IS TO FACE THE STREET;
STREET NUMBERS TO BE DISTAFLED FACE.

\_\_\_\_\_ TITLE BOUNDARY

POS PRIVATE OPEN SPACES

HABITABLE WINDOW

NON-HABITABLE WINDOW

VIEW 4

PROJECT TITLE
24 CASTLEMAINE STREET, YARRAVILLE SITE ANALYSIS

JOB NO. 2218

DWG SCALE As indicated

#### LEGEND

← VEHICLE ENTRY

✓ PRIMARY NOISE SOURCES

\_\_\_\_\_ TITLE BOUNDARY

POS PRIVATE OPEN SPACES

HABITABLE WINDOW

NON-HABITABLE WINDOW NON-H

**DESIGN RESPONSE** 