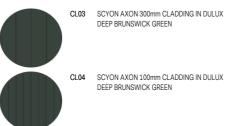

NO: 19534 ABN 78 743 403 649 PROJECT TITLE
24 CASTLEMAINE STREET, YARRAVILLE PROPOSED GROUND FLOOR

JOB NO. 2218

DWG SCALE 1:100

DRAWN



CASTLEMAINE STREET

# CITY OF MARIBYRNONG ADVERTISED PLAN





420 Melbourne Road, Newport, VIC 3015

03 9391 8558

alikaddour.com

ARBV REG. NO: 19534 ABN 78 743 403 649 PROJECT TITLE
24 CASTLEMAINE STREET, YARRAVILLE PROPOSED FIRST FLOOR

DWG ISSUE

DWG SCALE 1:100

DRAWN 2024 RE

JOB NO. 2218

DWG. NO. TP09

0 . **NO**.





420 Melbourne Road, Newport, VIC 3015

03 9391 8558

alikaddour.com

ARBV REG. NO: 19534 ABN 78 743 403 649 PROJECT TITLE
24 CASTLEMAINE STREET, YARRAVILLE PROPOSED ROOF PLAN

JOB NO. 2218

DWG ISSUE

DRAWN RE

DWG SCALE 1:100



CITY OF MARIBYRNONG RECEIVED 26/09/2024 LIRBAN PLANNING





#### **NORTH ELEVATION**

1:100













ALL WINDOWS AND DOORS IN DULUX NIGHTSKY

PERMEABLE PAVING - ADBRI TURFGRID IN CHARCOAL

PROJECT
24 CASTLEMAINE STREET, YARRAVILLE
TITLE
PROPOSED ELEVATIONS

JOB NO. 2218 DWG ISSUE

**DATE** 26.09.2024

DWG SCALE 1:100

DRAWN RE DWG. NO. TP11

CITY OF MARIBYRNONG **RECEIVED** 26/09/2024 URBAN PLANNING

**CITY OF MARIBYRNONG ADVERTISED PLAN** 





# **SOUTH ELEVATION**

1:100



PROJECT TITLE
24 CASTLEMAINE STREET, YARRAVILLE PROPOSED ELEVATIONS

JOB NO. 2218

**DATE** 26.09.2024

DWG ISSUE

DRAWN RE

DWG SCALE 1:100





420 Melbourne Road, Newport, VIC 3015

03 9391 8558

alikaddour.com

ARBV REG. NO: 19534 ABN 78 743 403 649 PROJECT
24 CASTLEMAINE STREET, YARRAVILLE
STREETSCAPE ELEVATION

JOB NO. 2218

DWG SCALE 1:100

**DRAWN** RE



CITY OF MARIBYRNONG **RECEIVED** 26/09/2024 URB