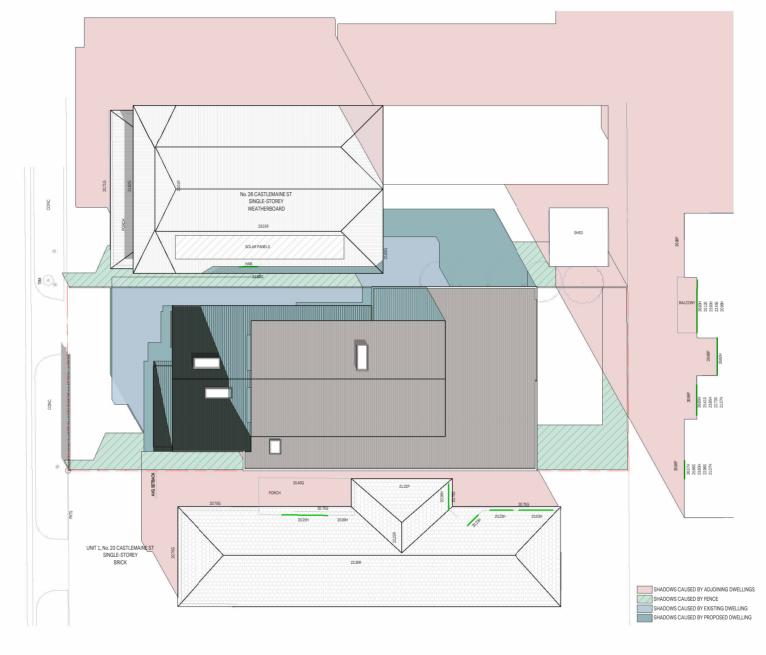

## **SEPT 22 9AM PROPOSED SHADOW**

1:200

420 Melbourne Road, Newport, VIC 3015

03 9391 8558

alikaddour.com

ARBV REG. NO: 19534 ABN 78 743 403 649 PROJECT
24 CASTLEMAINE STREET, YARRAVILLE
5 EPT 22 9AM PROPOSED
SHADOW

**DRAWN** RE

JOB NO. 2218 DWG ISSUE TP

DWG SCALE 1:200

**SEPT 22 10AM PROPOSED SHADOW** 

1:200

420 Melbourne Road, Newport, VIC 3015

03 9391 8558

alikaddour.com