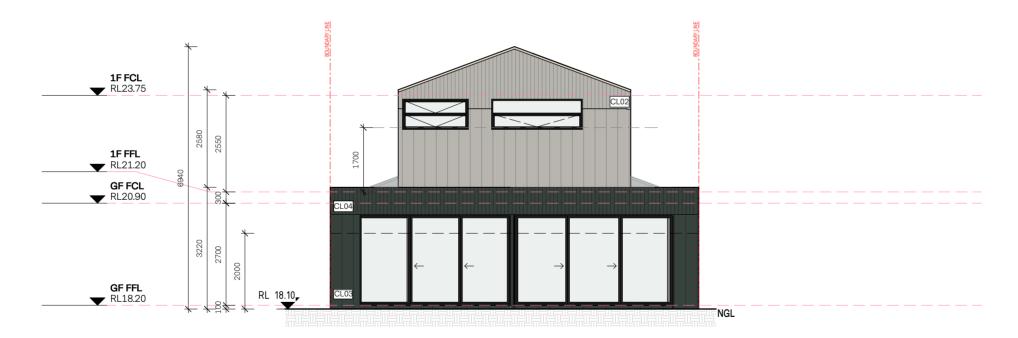

#### **NORTH ELEVATION**

1:100

ALL WINDOWS AND DOORS IN DULUX NIGHTSKY

PERMEABLE PAVING - ADBRI TURFGRID IN CHARCOAL

PROJECT
24 CASTLEMAINE STREET, YARRAVILLE
TITLE
PROPOSED ELEVATIONS

JOB NO. 2218 DWG ISSUE