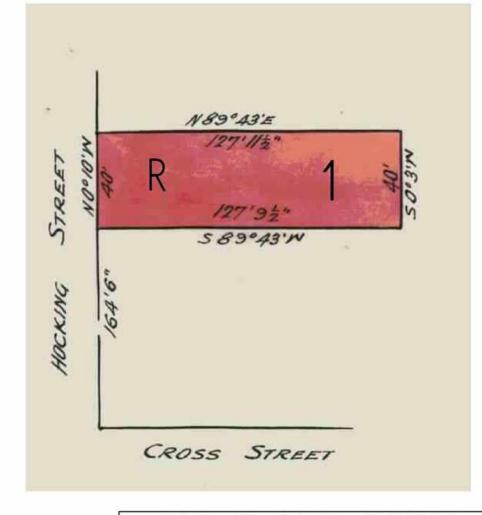

## Description of Land / Easement Information

All that piece of Land, delineated and coloured red on the map in the margin being part of Grown Allotment Three Portion Bight ---Section Thirteen Parish of Cut Paw Paw County of Bourke - Together with a right of carriage way over Hocking Street colored brown on Plan of Subdivision No. 5475 lodged-

THIS PLAN HAS BEEN PREPARED FOR THE LAND REGISTRY, LAND VICTORIA, FOR TITLE DIAGRAM PURPOSES AS PART OF THE LAND TITLES AUTOMATION PROJECT COMPILED: 05/04/2000

VERIFIED: GB

COLOUR CODE R = RED

**TABLE** PARCEL **IDENTIFIERS** 

WARNING: Where multiple parcels are referred to or shown on this Title Plan this does not imply separately disposable parcels under Section 8A of the Sale of Land Act 1962

PARCEL 1 = CA 3 (PT)

LENGTHS ARE IN FEET & INCHES