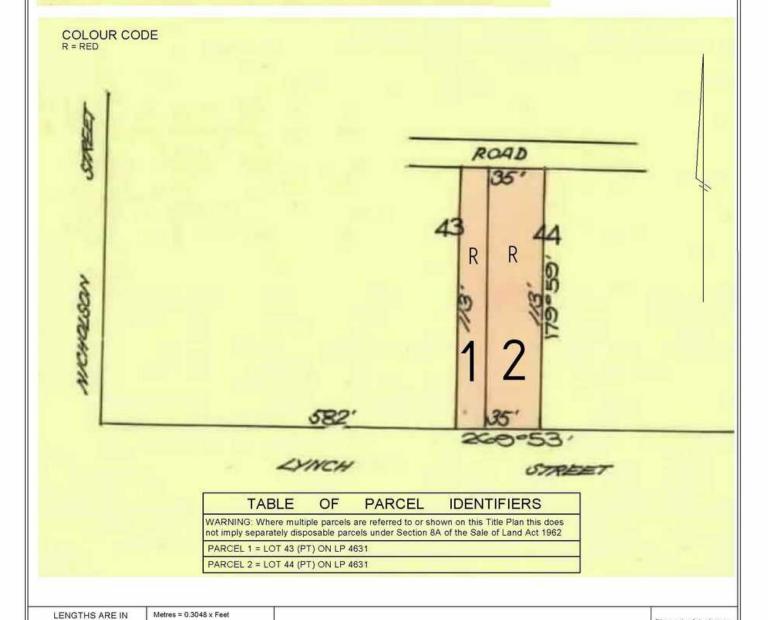

The document is invalid if this cover sheet is removed or altered.

**EDITION 1** TP 601873Y TITLE PLAN

Location of Land

Parish:

CUT-PAW-PAW

Township:

**CITY OF MARIBYRNONG** Section Crown Allotment:

Crown Portion

ADVERTISED PLAN

Last Plan Reference: LP 4631

Derived From: VOL 3490 FOL 821

Depth Limitation: NIL

FEET & INCHES

Metres = 0.201168 x Links

ANY REFERENCE TO MAP IN THE TEXT MEANS THE DIAGRAM SHOWN ON THIS TITLE PLAN

## Description of Land / Easement Information

ALL THAT piece of land delineated and coloured red on the map -in the margin being part of Lots 43 and 44 on Plan of Subdivision No.4631- --Parish of Cut Paw Paw County of Bourke Together with a right of - - - - carriageway over the roads coloured brown on the said Plan of Subdivision -and Together with a right of carriageway over the roads coloured brown on ---Plan of Subdivision No.4638 and Together with the right to use the said- --roads on Plan of Subdivision No.4638 for drainage purposes and also the- - -right to use all sewers drains and watercourses over under and along the same