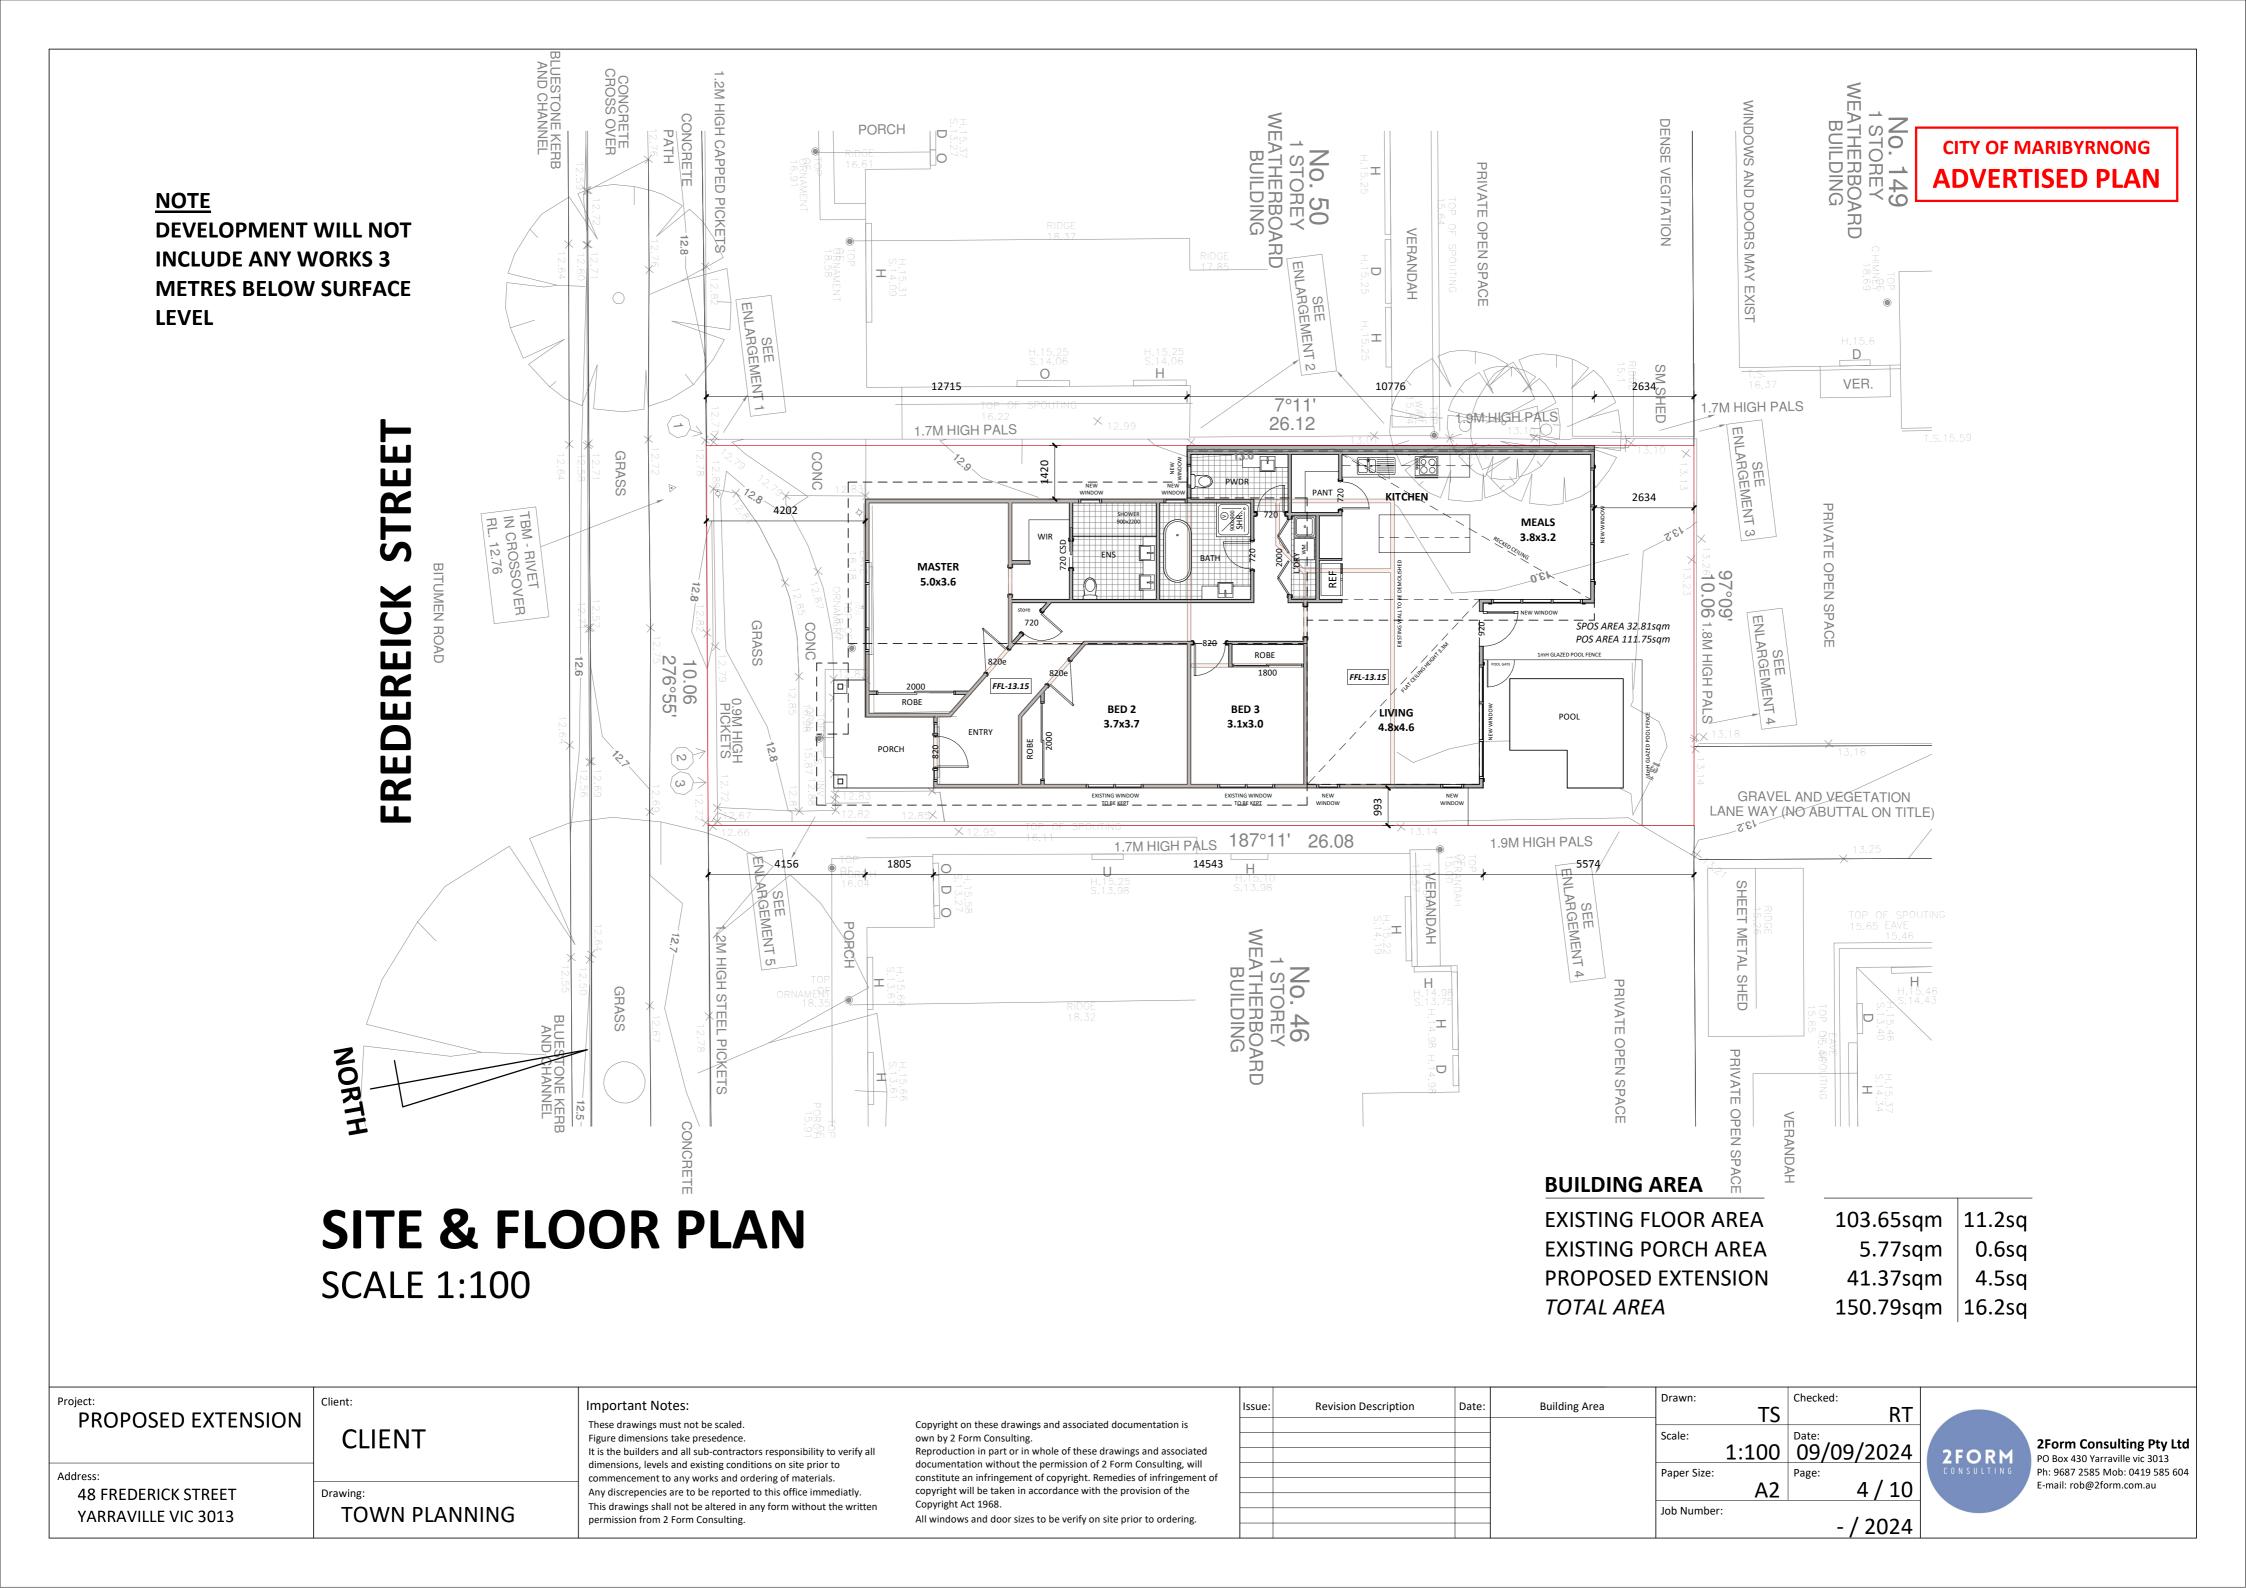

#### **BUILDING AREA**

| EXISTING FLOOR AREA | 103.65sqm | 11.2sq |
|---------------------|-----------|--------|
| EXISTING PORCH AREA | 5.77sqm   | 0.6sq  |
| PROPOSED EXTENSION  | 41.37sqm  | 4.5sq  |
| TOTAL AREA          | 150.79sqm | 16.2sq |