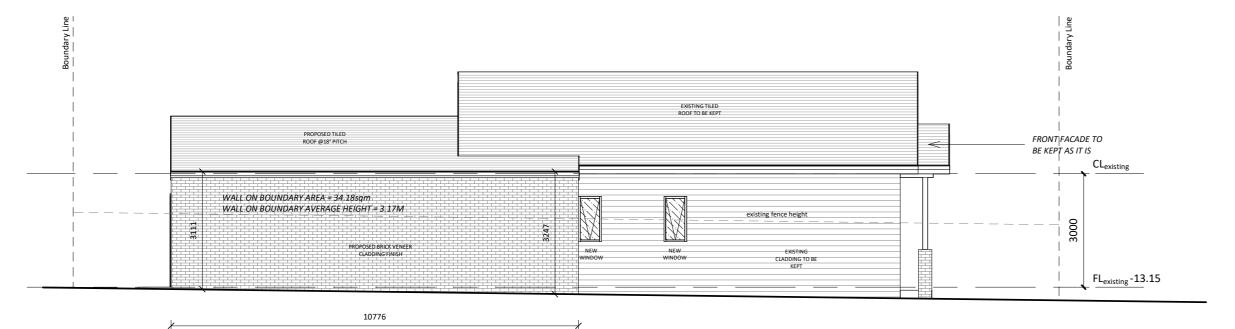

TOWN PLANNING

YARRAVILLE VIC 3013

North Elevation

1:100

2 South Elevation
1:100

FRONT FACADE TO BE KEPT AS

 $FL_{existing}$  -13.15

West Elevation
1:100