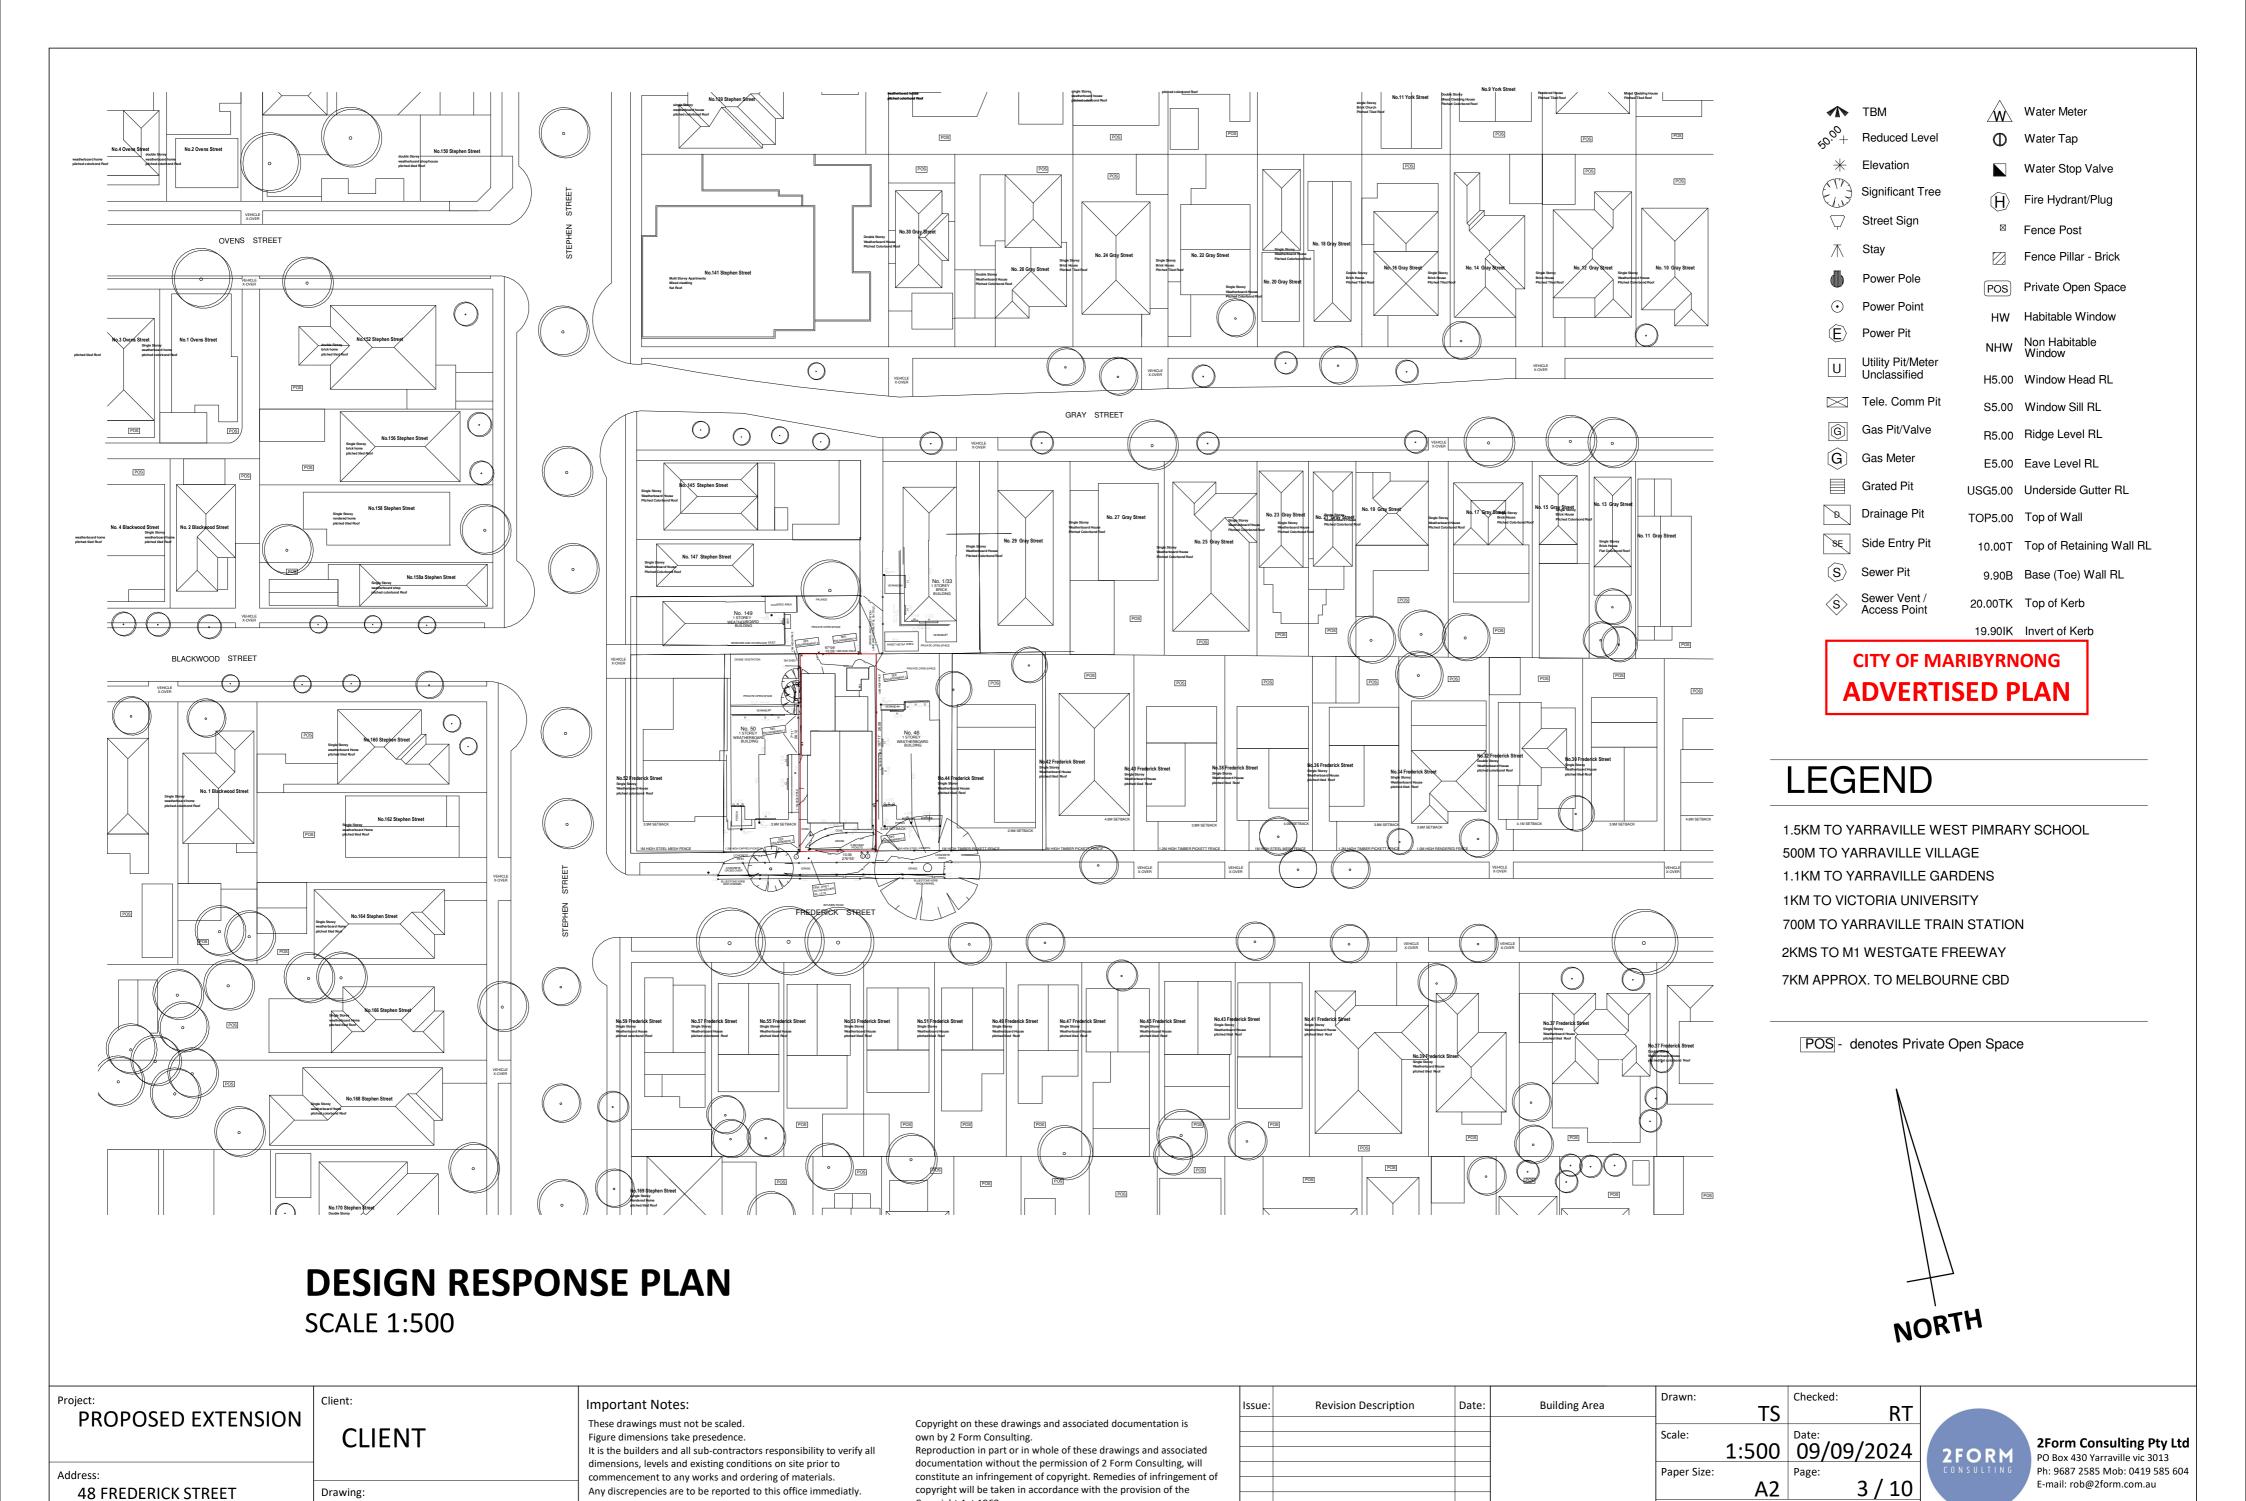

**SCALE 1:500** 

Water Meter So + Reduced Level Water Tap \* Elevation Water Stop Valve Significant Tree (H) Fire Hydrant/Plug Fence Pillar - Brick Power Pole POS Private Open Space Power Point HW Habitable Window NHW Non Habitable Window Utility Pit/Meter Unclassified H5.00 Window Head RL Tele. Comm Pit S5.00 Window Sill RL G Gas Pit/Valve R5.00 Ridge Level RL G Gas Meter E5.00 Eave Level RL Grated Pit USG5.00 Underside Gutter RL Drainage Pit TOP5.00 Top of Wall SE Side Entry Pit 10.00T Top of Retaining Wall RL S Sewer Pit 9.90B Base (Toe) Wall RL Sewer Vent / Access Point 20.00TK Top of Kerb

> **CITY OF MARIBYRNONG ADVERTISED PLAN**

19.90IK Invert of Kerb

#### **LEGEND**

1.5KM TO YARRAVILLE WEST PIMRARY SCHOOL 500M TO YARRAVILLE VILLAGE 1.1KM TO YARRAVILLE GARDENS 1KM TO VICTORIA UNIVERSITY 700M TO YARRAVILLE TRAIN STATION 2KMS TO M1 WESTGATE FREEWAY 7KM APPROX. TO MELBOURNE CBD

POS - denotes Private Open Space

| Project:            | Client:       | Important Notes:                                                                                                                                                                                                                                                                         |                                                                                                                                                                                                                          | Issue: | Revision Description | Date: | Building Area | Drawn:      | TC Ch   | hecked: | RT       |
|---------------------|---------------|------------------------------------------------------------------------------------------------------------------------------------------------------------------------------------------------------------------------------------------------------------------------------------------|--------------------------------------------------------------------------------------------------------------------------------------------------------------------------------------------------------------------------|--------|----------------------|-------|---------------|-------------|---------|---------|----------|
| PROPOSED EXTENSION  | CLIENT        | These drawings must not be scaled.                                                                                                                                                                                                                                                       | Copyright on these drawings and associated documentation is                                                                                                                                                              |        |                      |       |               | Scale:      | 13      |         | <u> </u> |
|                     | CLIENT        | Figure dimensions take presedence.  It is the builders and all sub-contractors responsibility to verify all                                                                                                                                                                              | own by 2 Form Consulting.<br>Reproduction in part or in whole of these drawings and associated                                                                                                                           |        |                      |       |               | Scale.      | 1:500 0 | 09/09/  | /2024    |
| Address:            | 1             | dimensions, levels and existing conditions on site prior to commencement to any works and ordering of materials.  Any discrepencies are to be reported to this office immediatly.  This drawings shall not be altered in any form without the written permission from 2 Form Consulting. | documentation without the permission of 2 Form Consulting, will constitute an infringement of copyright. Remedies of infringement of copyright will be taken in accordance with the provision of the Copyright Act 1968. |        |                      |       |               | Paper Size: |         | age:    |          |
| 48 FREDERICK STREET | TOWN PLANNING |                                                                                                                                                                                                                                                                                          |                                                                                                                                                                                                                          |        |                      |       |               |             | A2      | 2       | 2 / 10   |
| YARRAVILLE VIC 3013 |               |                                                                                                                                                                                                                                                                                          | All windows and door sizes to be verify on site prior to ordering.                                                                                                                                                       |        |                      |       |               | Job Numbe   | er:     | - /     | 2024     |
|                     |               |                                                                                                                                                                                                                                                                                          |                                                                                                                                                                                                                          |        |                      |       |               |             |         |         | 2024     |