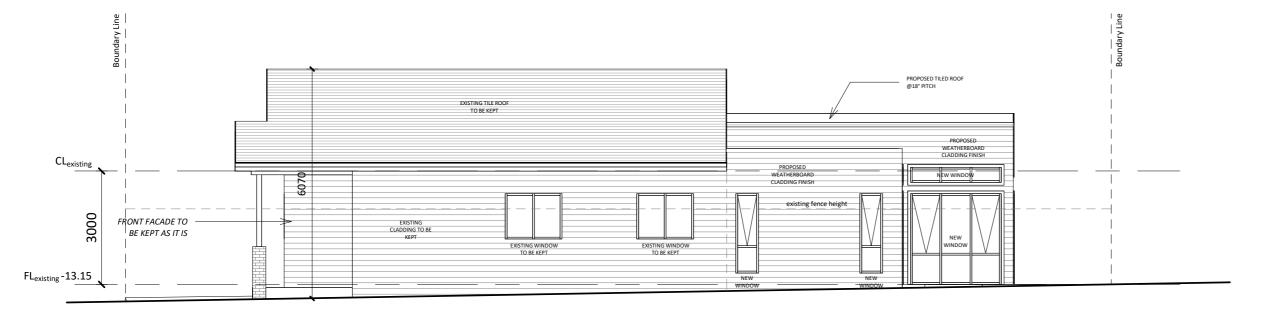

TOWN PLANNING

YARRAVILLE VIC 3013

North Elevation

1:100

2 South Elevation
1:100

FRONT FACADE TO BE KEPT AS

 $FL_{existing}$  -13.15

West Elevation
1:100