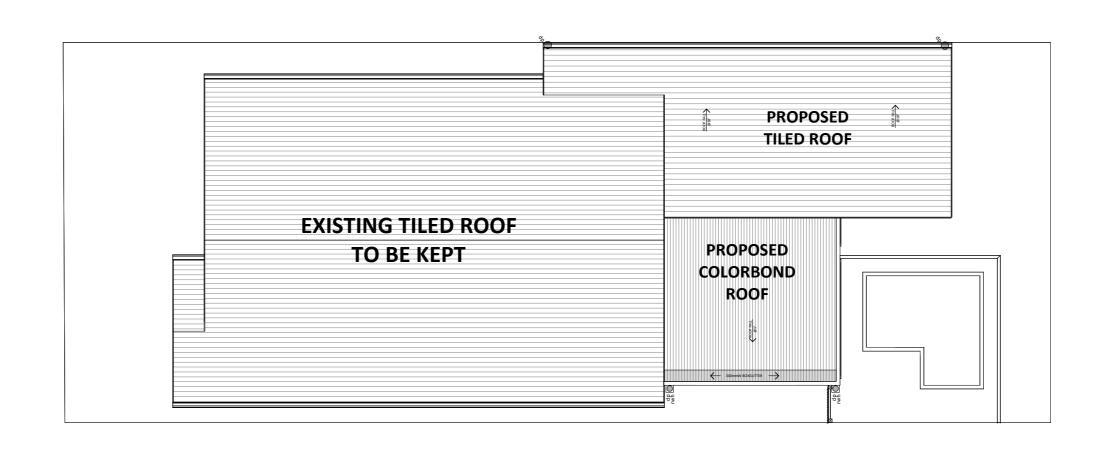

# **ROOF PLAN**

**SCALE 1:100** 

#### **LEGEND**

RAINHEAD DOWNPIPE

CIRCLE OR SQUARE DOWNPIPE

SPREADER DOWNPIPE

 $rac{ROOF\ FALL}{\#18^{\circ}}$  ROOF FALL @ GIVEN DEGREE

ightarrow GUTTER FALL @MIN 1:100

300mm WIDE BOXGUTTER

|                     |               |                                                                                                                  |                                                                                                                                                         |        |                      |       |                      | Drawn:      |       | Checked: |     |
|---------------------|---------------|------------------------------------------------------------------------------------------------------------------|---------------------------------------------------------------------------------------------------------------------------------------------------------|--------|----------------------|-------|----------------------|-------------|-------|----------|-----|
| Project:            | Client:       | Important Notes:                                                                                                 |                                                                                                                                                         | Issue: | Revision Description | Date: | <b>Building Area</b> | Diawii.     | TS    | Checked. | RT  |
| PROPOSED EXTENSION  | CLIENT        | These drawings must not be scaled.                                                                               | Copyright on these drawings and associated documentation is                                                                                             |        |                      |       |                      | Capla       | 13    | Data     | 111 |
|                     | CLIENT        | Figure dimensions take presedence.  It is the builders and all sub-contractors responsibility to verify all      | own by 2 Form Consulting.  Reproduction in part or in whole of these drawings and associated                                                            |        |                      |       |                      | Scale:      | 1:100 | 09/09/20 | )24 |
| Address:            |               | dimensions, levels and existing conditions on site prior to commencement to any works and ordering of materials. | documentation without the permission of 2 Form Consulting, will constitute an infringement of copyright. Remedies of infringement of                    |        |                      |       |                      | Paper Size: |       | Page:    | 10  |
| 48 FREDERICK STREET | Drawing:      | This drawings shall not be altered in any form without the written                                               | copyright will be taken in accordance with the provision of the Copyright Act 1968.  All windows and door sizes to be verify on site prior to ordering. |        |                      |       |                      |             | A2    | /        | 10  |
| YARRAVILLE VIC 3013 | TOWN PLANNING |                                                                                                                  |                                                                                                                                                         |        |                      |       |                      | Job Number: | ert   | -/20     | )24 |