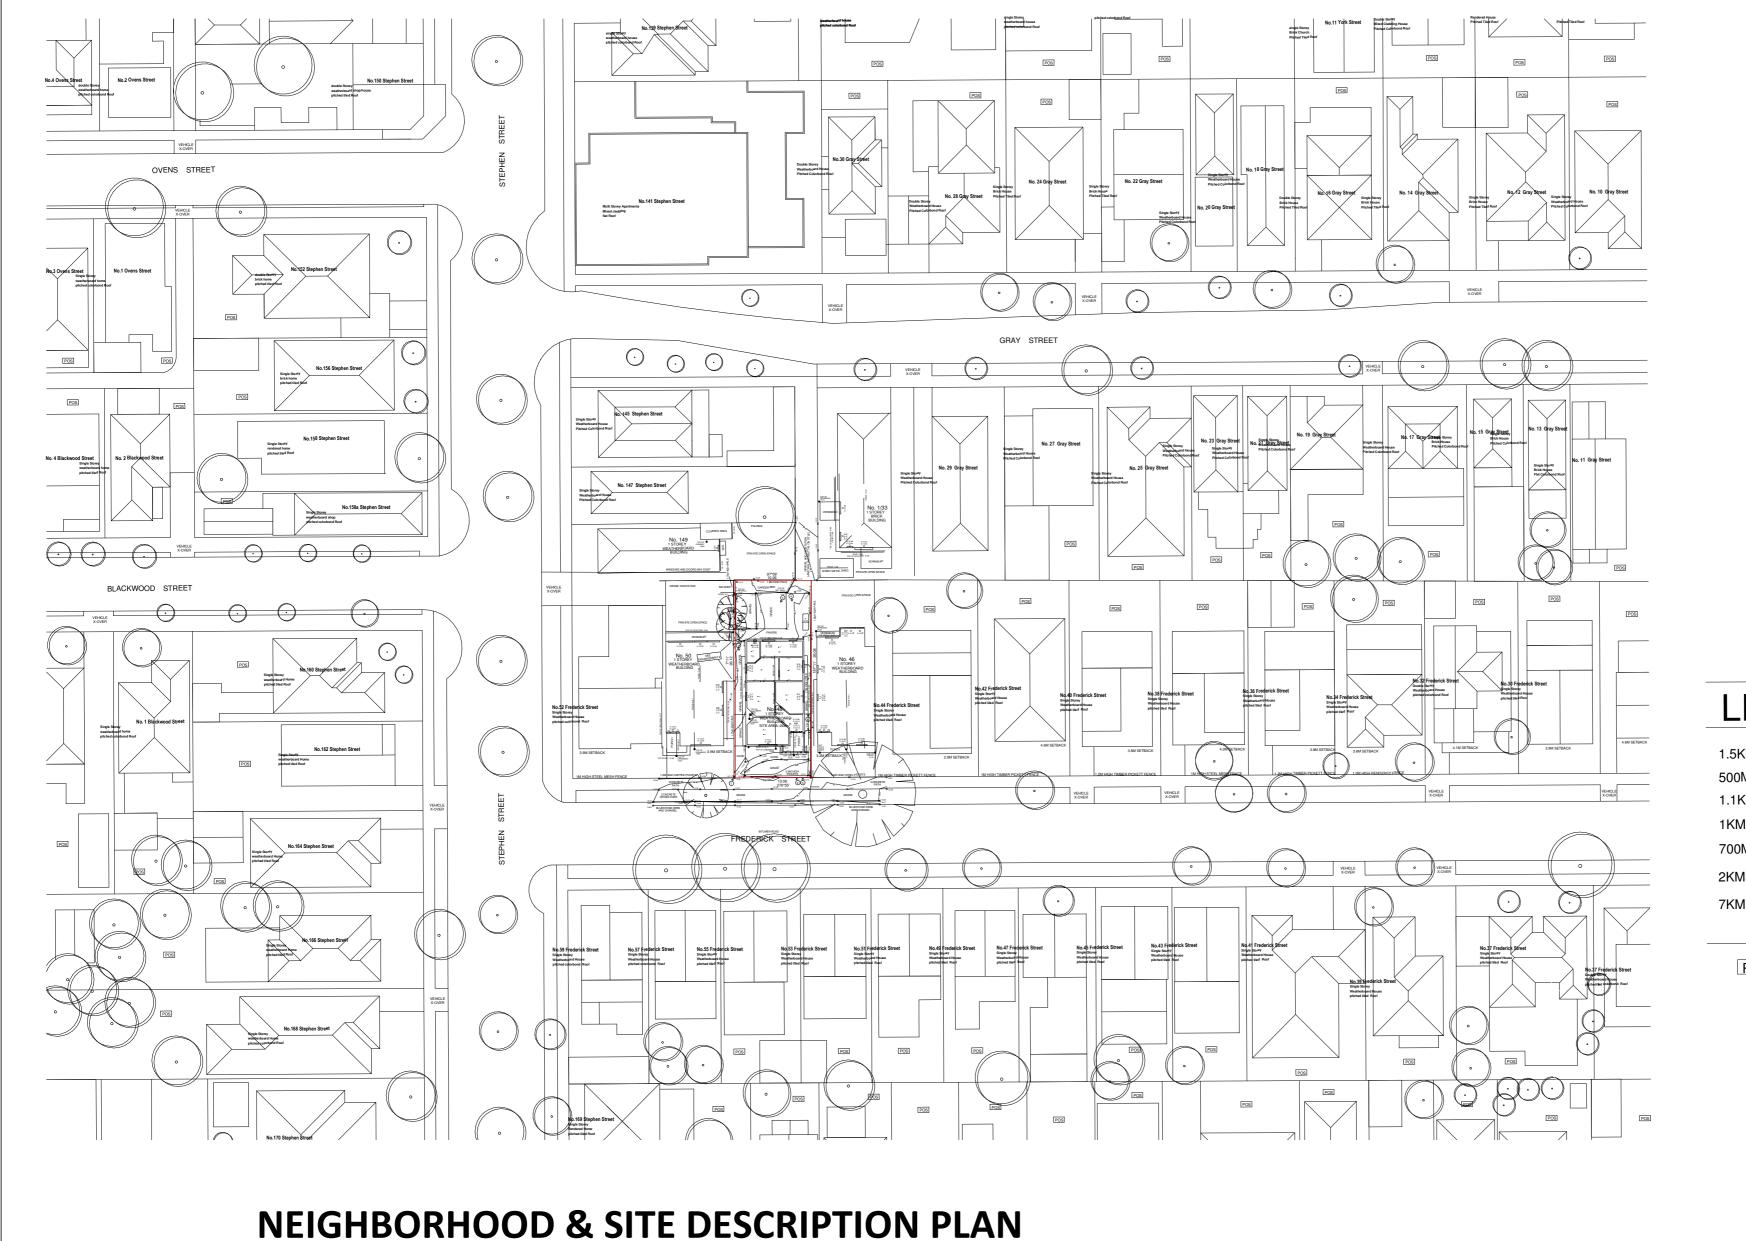

#### **LEGEND**

1.5KM TO YARRAVILLE WEST PIMRARY SCHOOL 500M TO YARRAVILLE VILLAGE 1.1KM TO YARRAVILLE GARDENS 1KM TO VICTORIA UNIVERSITY 700M TO YARRAVILLE TRAIN STATION 2KMS TO M1 WESTGATE FREEWAY 7KM APPROX. TO MELBOURNE CBD

# SUBJECT SITE 48 FREDERICK STREET 52 FREDERICK STREET 50 FREDERICK STREET 44 FREDERICK STREET 44 FREDERICK STREET 40 FREDERICK STREET 36 FREDERICK STREET 36 FREDERICK STREET 36 FREDERICK STREET 36 FREDERICK STREET 37 FREDERICK STREET 38 FREDERICK STREET 40 FREDERICK STR