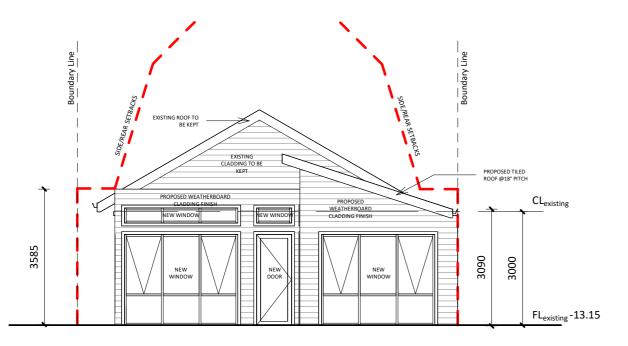

TOWN PLANNING

YARRAVILLE VIC 3013

North Elevation

1:100

2 South Elevation
1:100

FRONT FACADE TO BE KEPT AS

 $FL_{existing}$  -13.15

West Elevation
1:100