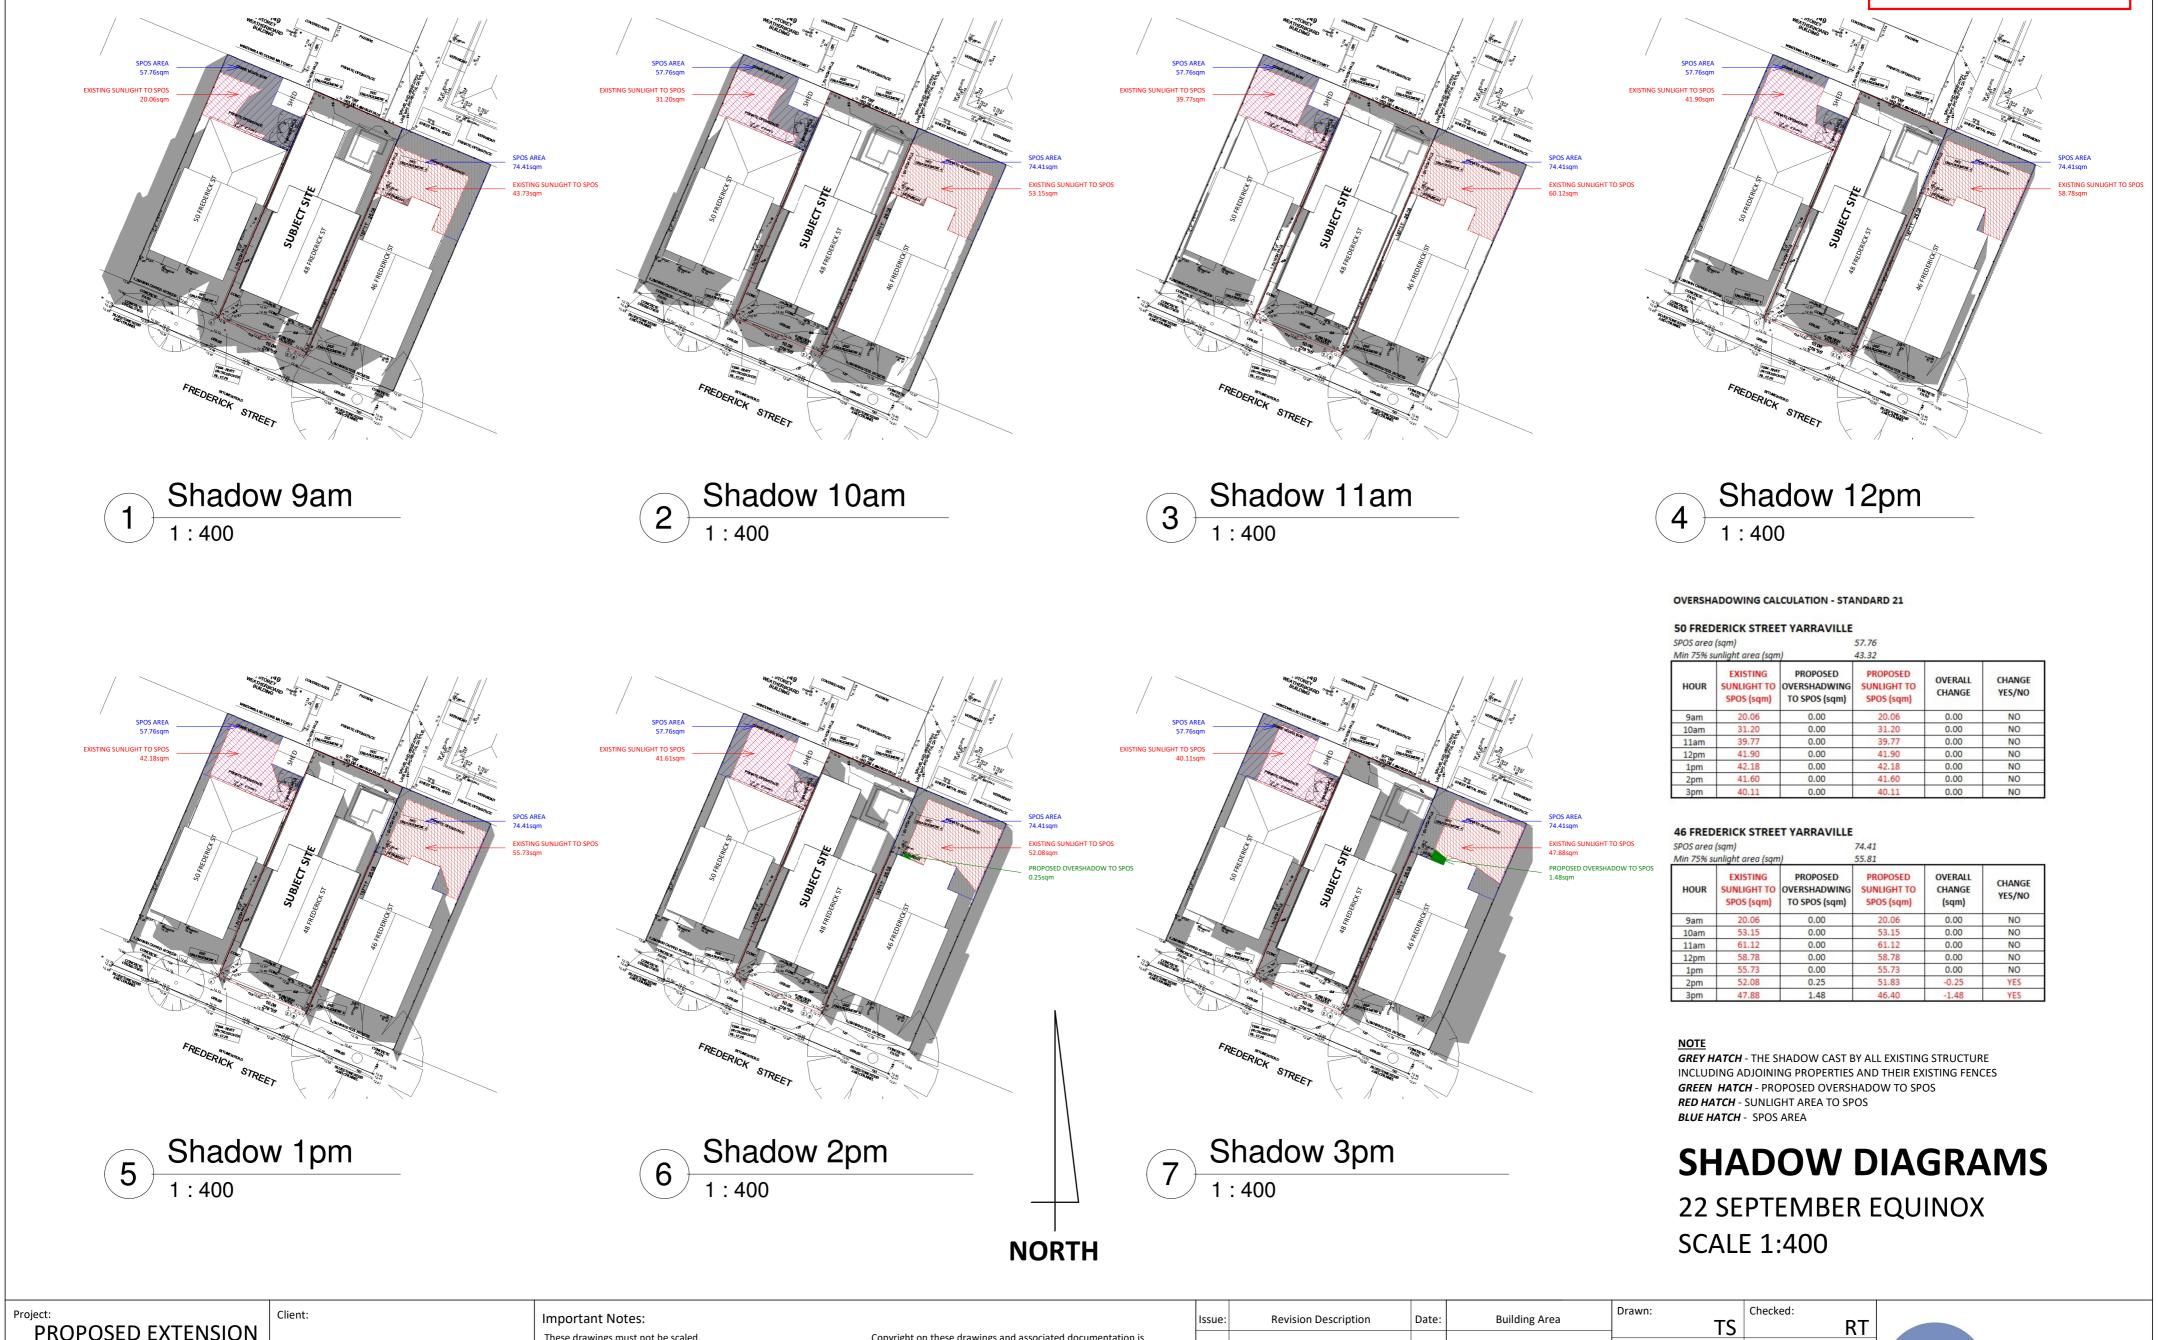

| TS    | Checked:     |
|---|--------|----------------------|-------|---------------|-------------|-------|--------------|
|   |        |                      |       |               | Scale:      | 1.100 | Date:        |
|   |        |                      |       |               |             | 1:100 | 09/09/2024   |
| : |        |                      |       |               | Paper Size: | A2    | Page: 5 / 10 |
|   |        |                      |       |               | Job Number: |       | / 2024       |
|   |        |                      |       |               |             |       | - / 2024     |



## CITY OF MARIBYRNONG ADVERTISED PLAN

**2Form Consulting Pty Ltd** PO Box 430 Yarraville vic 3013

Ph: 9687 2585 Mob: 0419 585 604

E-mail: rob@2form.com.au

2FORM CONSULTING



| Project:                                         | Client:                | Important Notes:                                                                                                                                                                                                                                      |                                                                                                                                                                                                                          | Issue: | Revision Description | Date: | Building Area | Drawn:      | TS    | Checked:             | т |
|--------------------------------------------------|------------------------|-----------------------------------------------------------------------