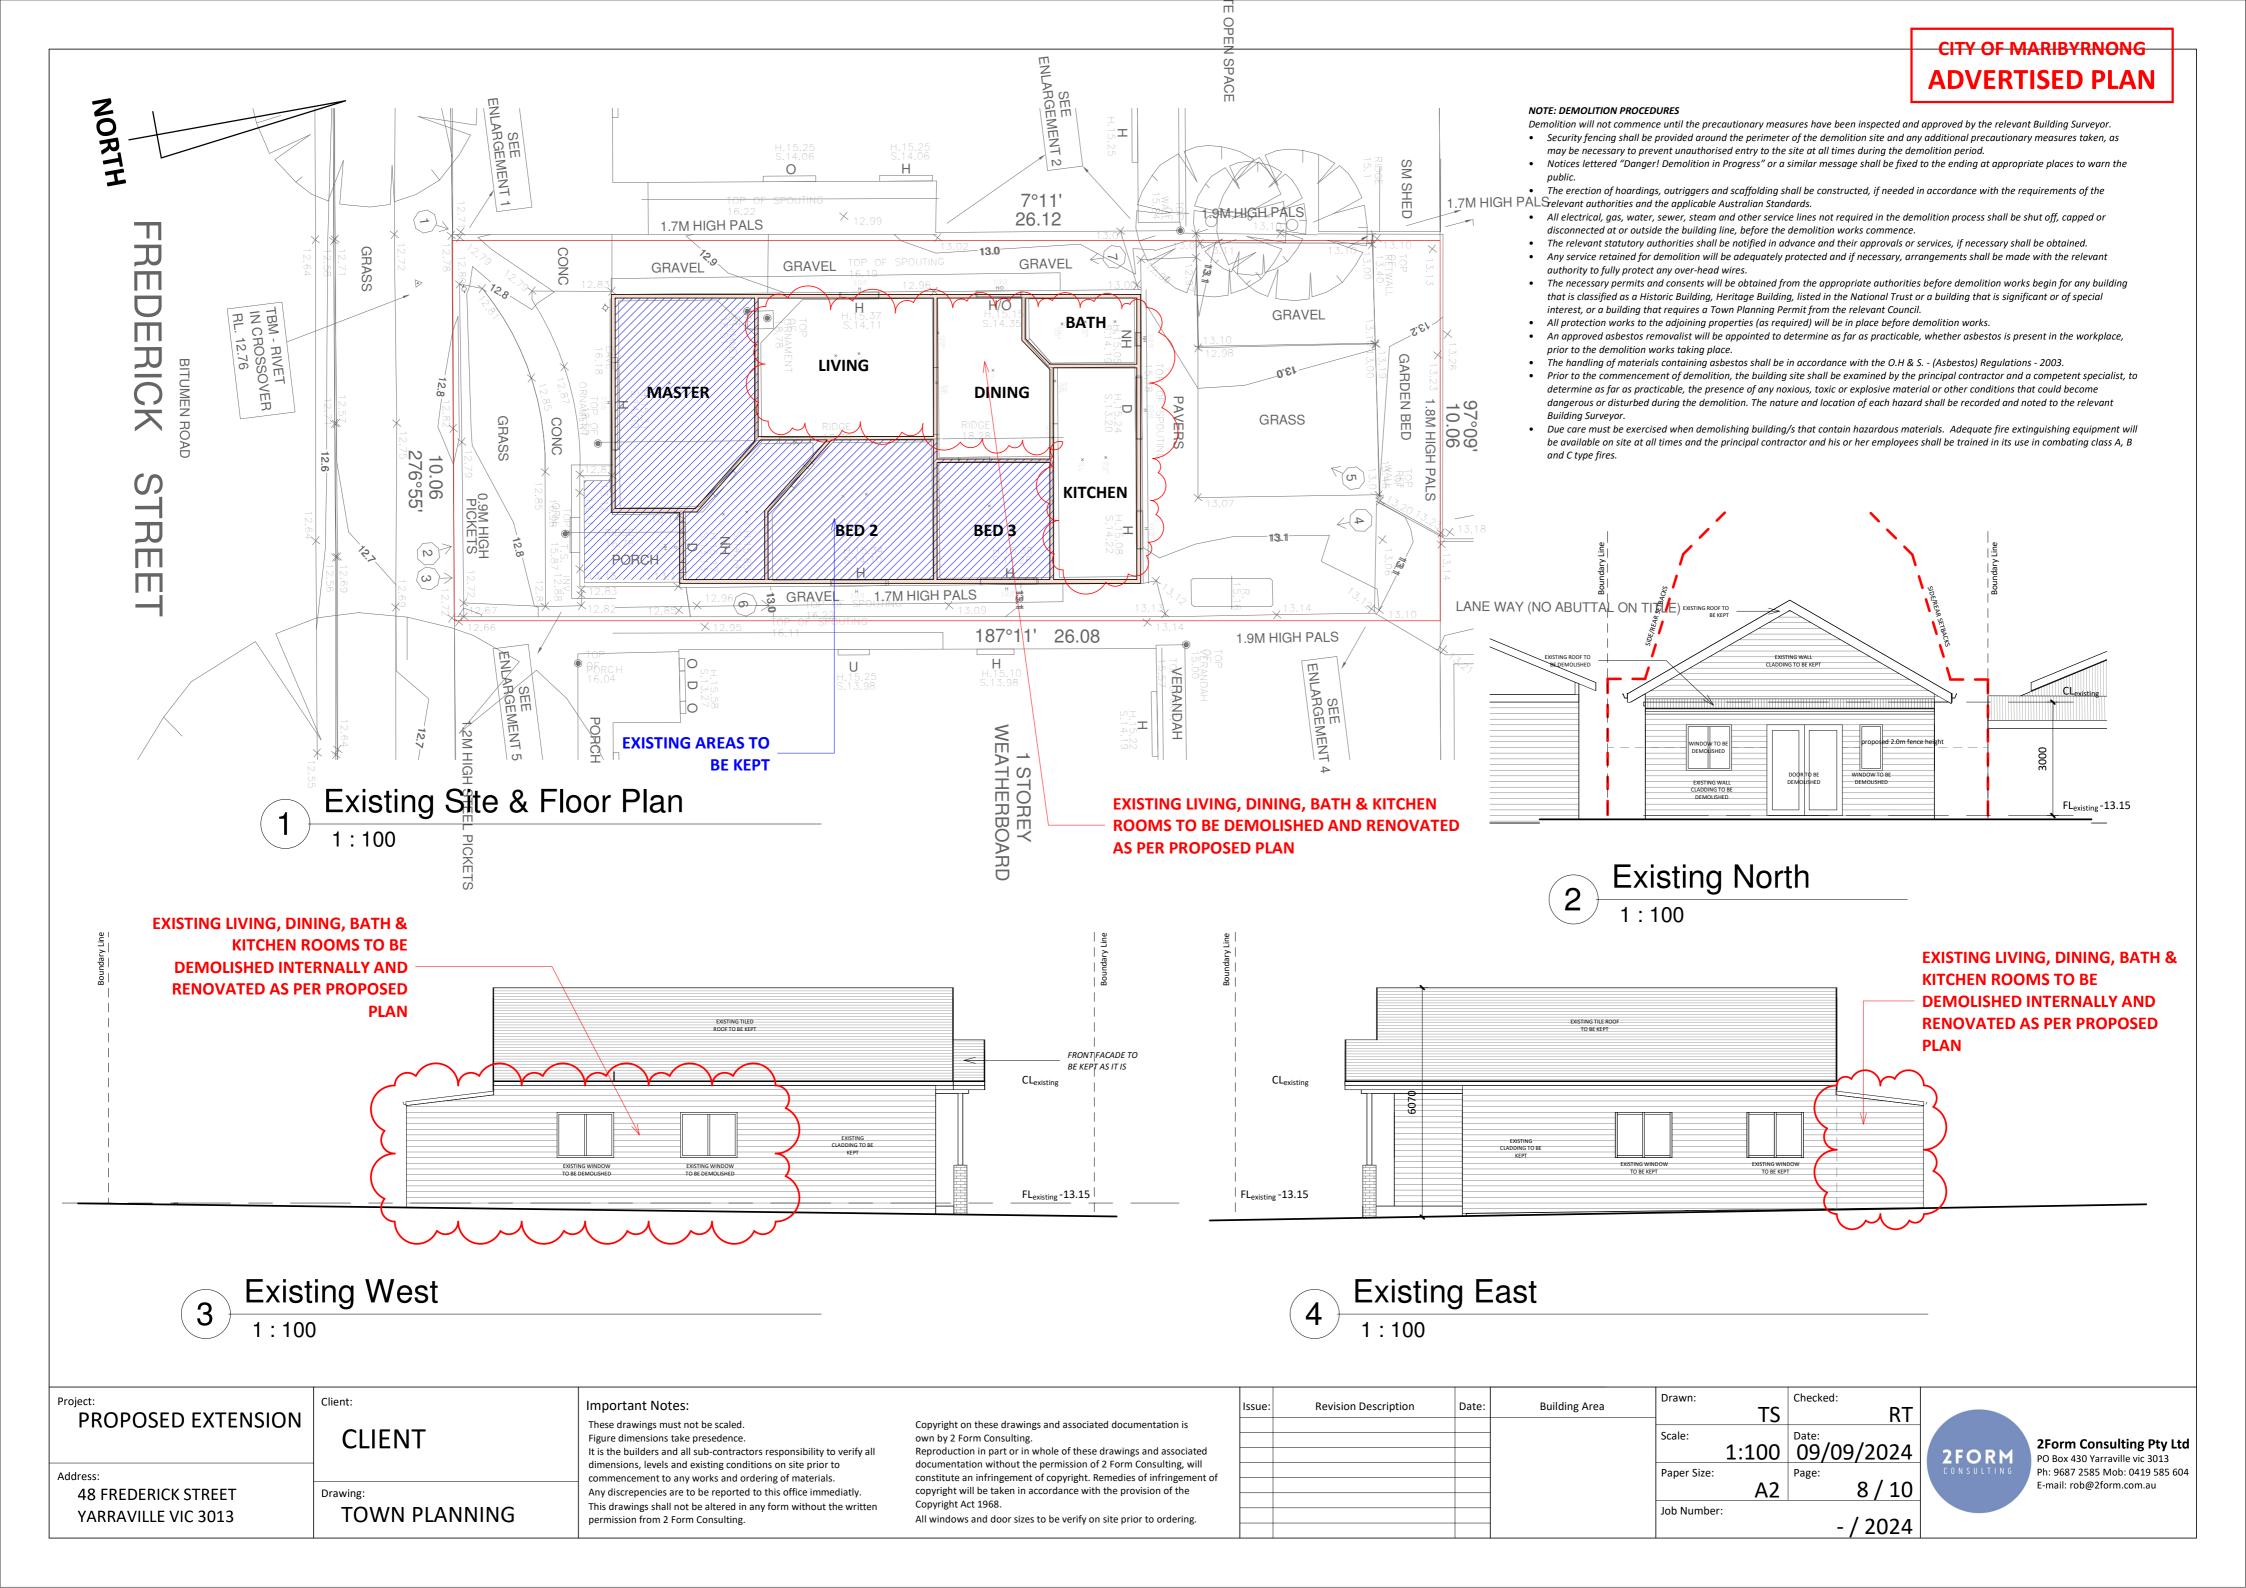

TOWN PLANNING

YARRAVILLE VIC 3013

North Elevation

1:100

2 South Elevation
1:100

FRONT FACADE TO BE KEPT AS

 $FL_{existing}$  -13.15

West Elevation
1:100

### East Elevation

| Project:            | Client:  | Important Notes:                                                    |
|---------------------|----------|---------------------------------------------------------------------|
| PROPOSED EXTENSION  | CLIENIT  | These drawings must not be scaled.                                  |
|                     | CLIENT   | Figure dimensions take presedence.                                  |
|                     | CLILIVI  | It is the builders and all sub-contractors responsibility to verify |
|                     |          | dimensions, levels and existing conditions on site prior to         |
| Address:            |          | commencement to any works and ordering of materials.                |
| 48 FREDERICK STREET | Drawing: | Any discrepencies are to be reported to this office immediatly.     |