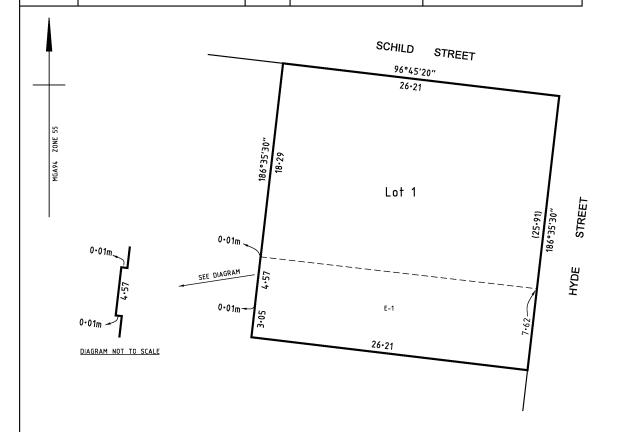

# CITY OF MARIBYRNONG ADVERTISED PLAN

LAND DESCRIPTION

Lot 1 on Title Plan 968164F.
PARENT TITLES:

Volume 10280 Folio 947 to Volume 10280 Folio 948

Created by instrument AN833768D 16/05/2017

#### DIAGRAM LOCATION

SEE TP968164F FOR FURTHER DETAILS AND BOUNDARIES

#### ACTIVITY IN THE LAST 125 DAYS

NIL

Additional information: (not part of the Register Search Statement)

Street Address: 192 HYDE STREET YARRAVILLE VIC 3013

### LOCATION OF LAND

PARISH: CUT-PAW-PAW

TOWNSHIP: SECTION: 8

CROWN ALLOTMENTS: 1R (PART) & 1S (PART)

LAST PLAN REFERENCE: CP158824W DERIVED FROM: Vol. 11878 Fol.953

**DEPTH LIMITATION**: 15 Metres below the natural

surface applies to Lot 1

## **NOTATIONS:**

Dimensions are based on survey refer Roads Corporation SP23800

### **EASEMENT INFORMATION**

E- ENCUMBERING EASEMENT R - ENCUMBERING EASEMENT (ROAD) A- APPURTENANT EASEMENT

Purpose Width Origin Easement Land benefited/in favour of Reference Metres) As provided for in Section Section 528(2)(e) Local MELBOURNE AND METROPOLITAN SEE E-1 528(2)(e) Local Government Act 1958 DIAGRAM Government Act 1958 BOARD OF WORKS

# CITY OF MARIBYRNONG ADVERTISED PLAN

LENGTHS ARE IN METRES

SCALE
1:250

DEALING/FILE No: AS976712P

DEALING CODE: MTPFA

GOVERNMENT GAZETTE No: S 220 16 MAY 2018 Page 8 & 12

SHEET 1 OF 1