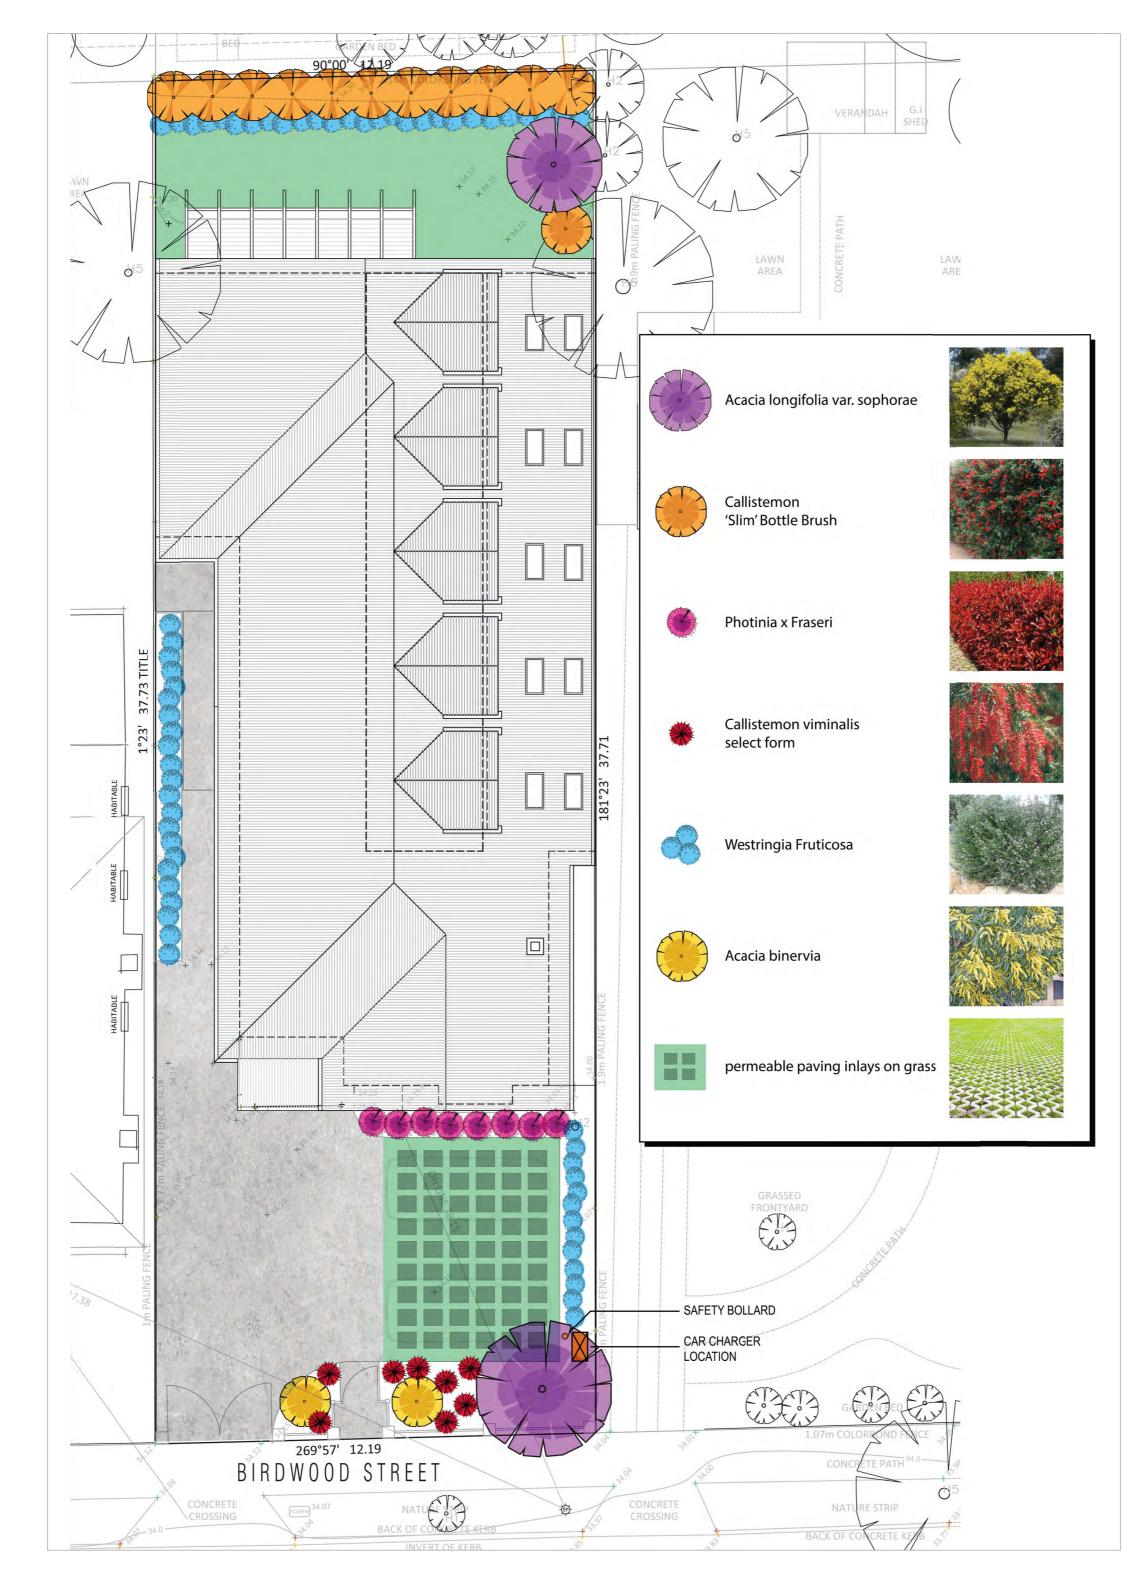

OVERLOOKING AND OVERSHADOWING HAS BEEN MINIMIZED VIA THE WALL HEIGHTS ON BOUNDARY. VEHICLE PARKING HAS BEEN INCLUDED TO THE SIDE WAY AND FRONT GARDEN SPACE OF THE PROPERTY AND WILL ENSURE PERMEABILITY REQUIREMENTS VIA THE USE OF PERMEABLE PAVING. THE SURROUNDING NEIGHBORHOOD HAS MANY AND VARIED EXAMPLES OF HERITAGE OVERLAY DEVELOPMENTS, BOTH SYMPATHETIC TOO, AND IN STARK CONTRAST TO THE PERIOD NATURE OF THE TYPICAL DWELLINGS.