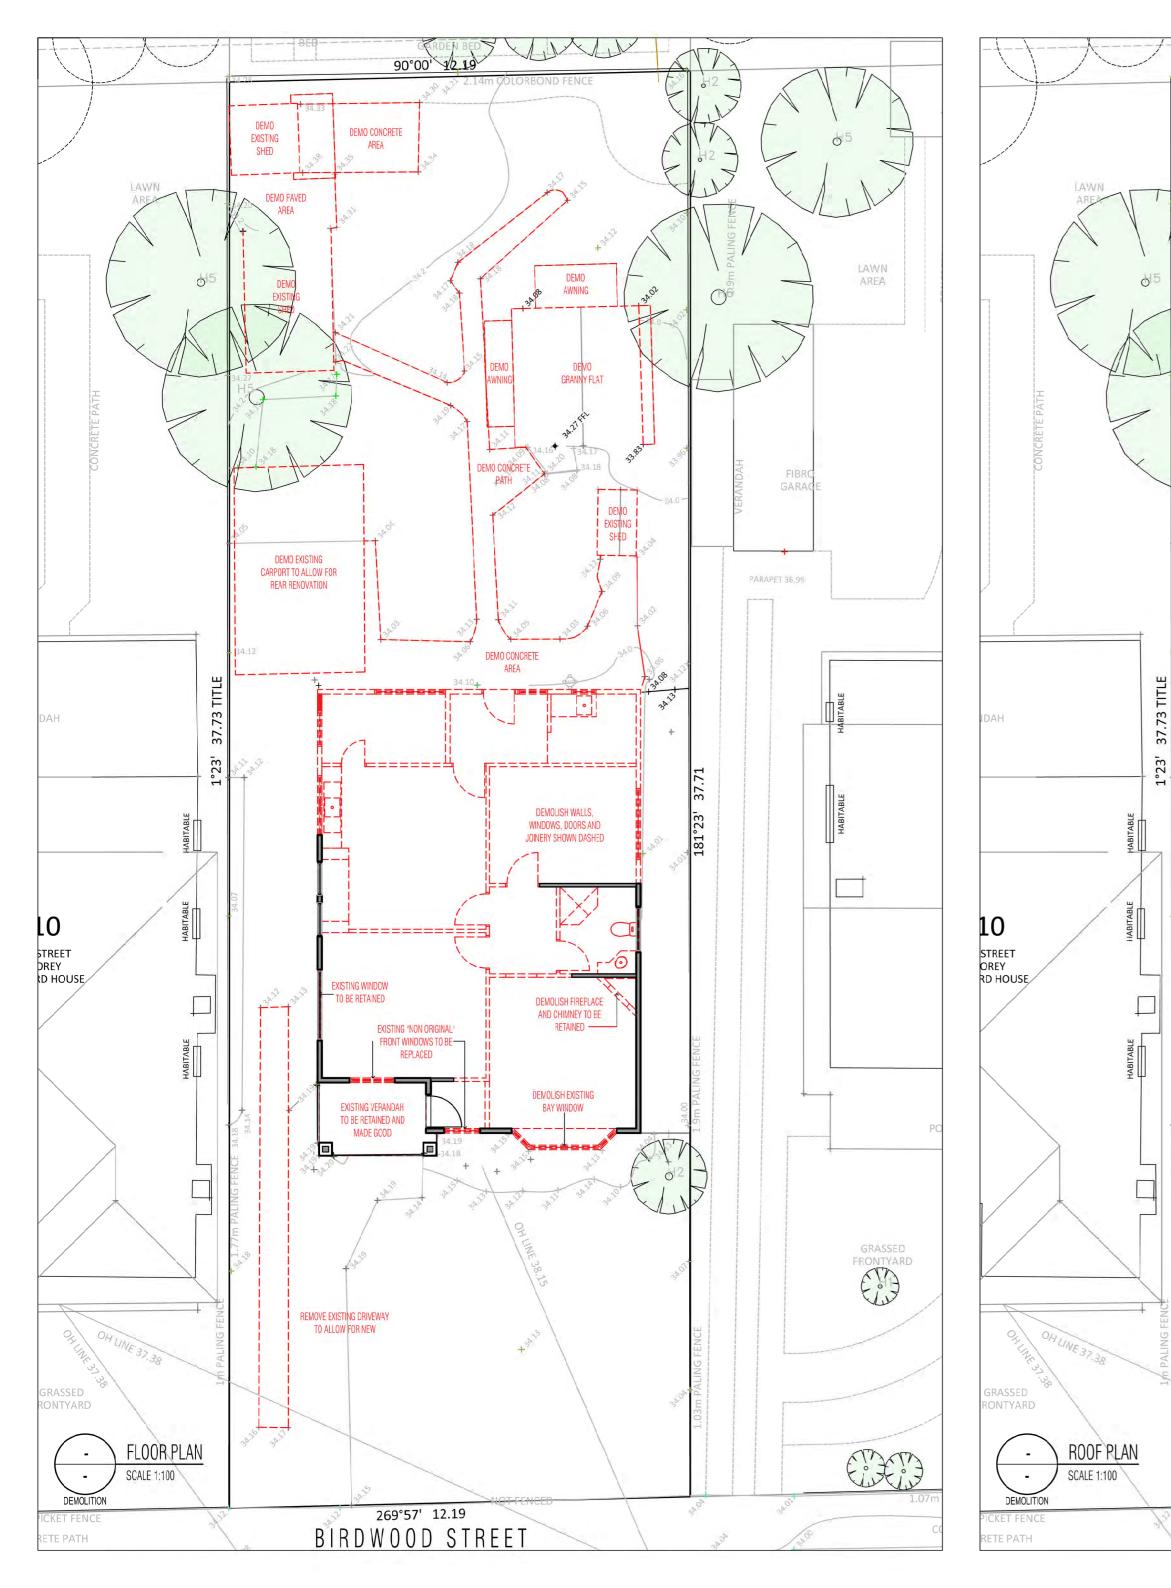

#### PROJECT DESCRIPTION

THE EXISTING DWELLING AT 8 BIRDWOOD STREET, MARIBYRNONG IS SINGLE LEVEL WEATHERBOARD EDWARDIAN DWELLING WITH A PITCHED, TILED ROOF. THE ORIGINAL DWELLING HAS BEEN ALTERED PREVIOUSLY TO ADD A SMALL FLAT ROOF EXTENSION TO THE REAR, A ND THE ORIGINAL STREET FACING WINDOWS HAVE ALSO BEEN REPLACED. THE SITE HAS EXISTING OFF STREET PARKING VIA BIRDWOOD STREET BOTH IN THE DRIVEWAY & IN THE FRONT SETBACK.

THE PROPOSED WORKS INCLUDE A REAR EXTENSION SET WELL BACK FROM THE EXISTING FACADE AND BEYOND THE LINE OF THE EXISTING DWELLING.

THE RESIDENCE IS TO BE UTILIZED AS A ROOMING HOUSE CONSISTING OF 9 GUESTROOMS, EACH HAVING IT'S OWN BATHROOM, WHILST A COMMUNAL KITCHEN, LAUNDRY AND DINING ZONE IS ALSO INCLUDED TO THE REAR.

OUT OF THE 9 GUESTROOMS, 2 ARE DDA COMPLIANT AND 5 INCORPORATE A MEZZANINE LEVEL WHICH IS SET WITHIN THE EXTENDED ROOF SPACE AND SERVICED VIA DORMER WINDOWS. THE EXISTING FRONT FACADE IS TO BE MAINTAINED AND MADE GOOD, INCLUDING THE EXISTING

CHIMNEY, WHILE THE NON-ORIGINAL COLONIAL STYLE WINDOWS (ESTIMATED TO BE INSTALLED IN OR AROUND THE 1980'S) WOULD BE REMOVED AND REPLACED WITH NEW PAINTED TIMBER AWNING WINDOWS INCLUDING THE BAY WINDOW.