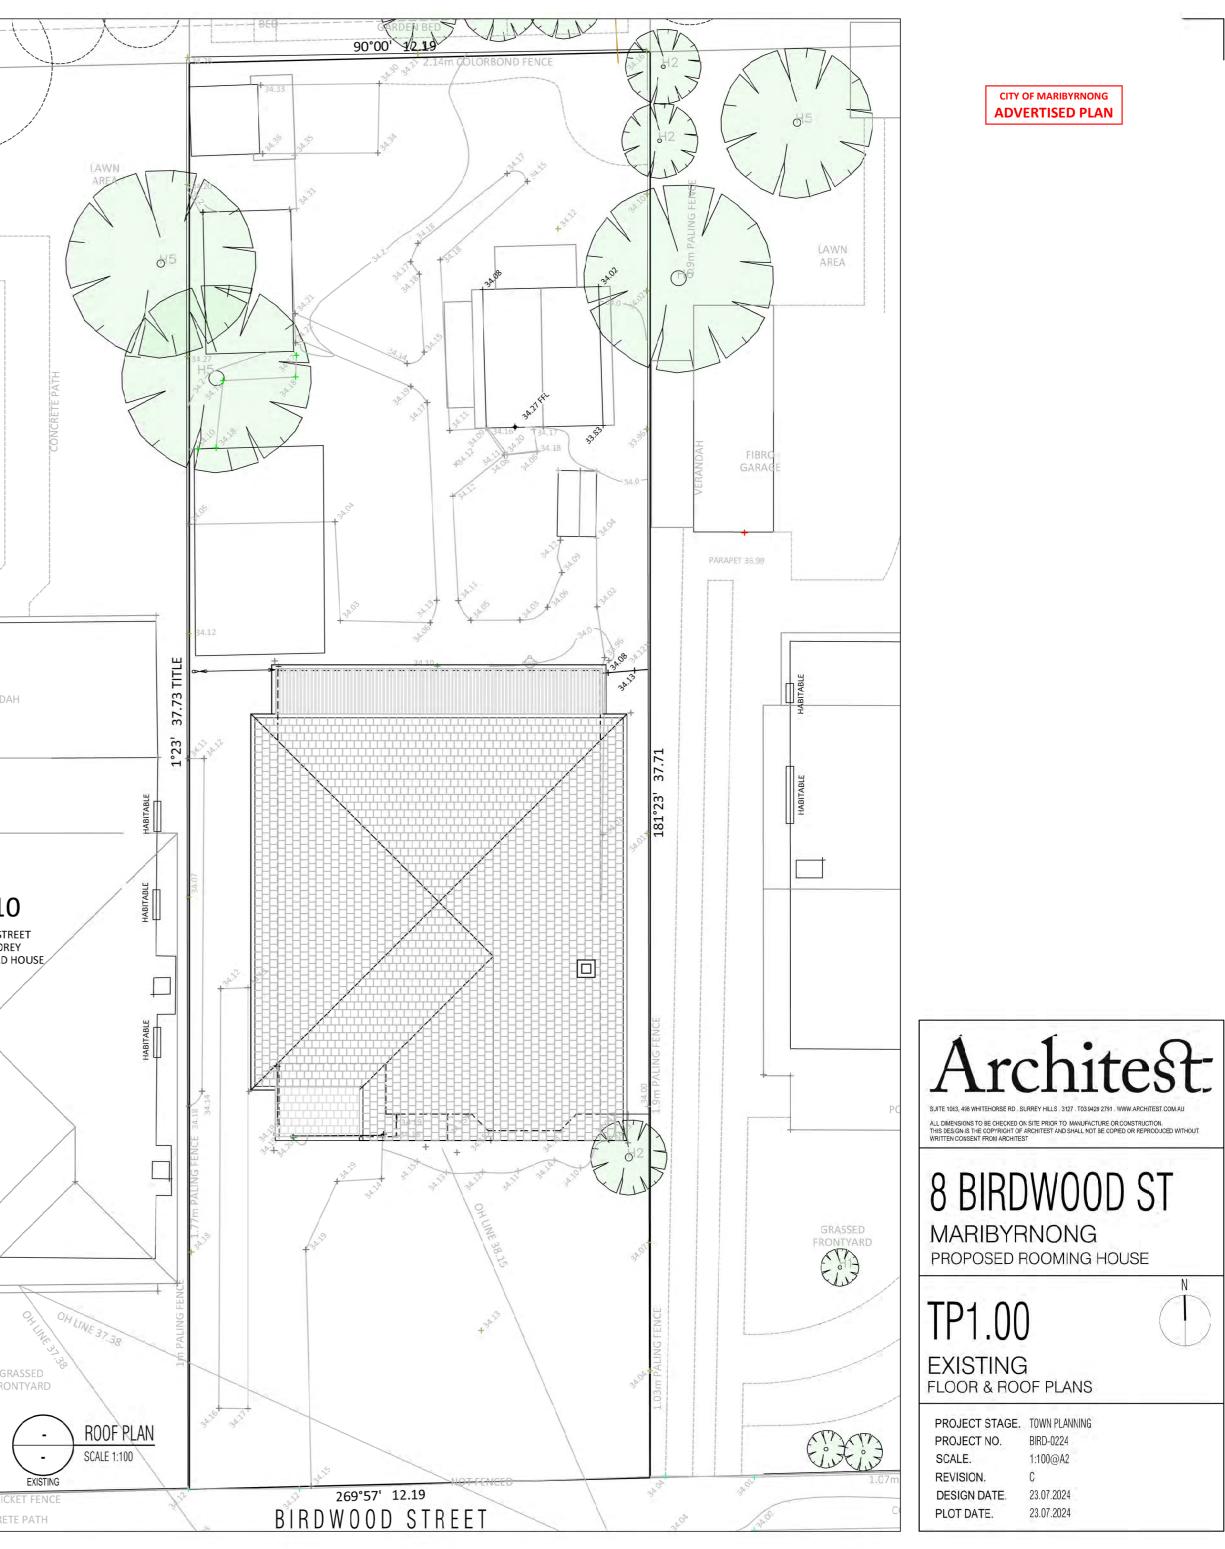

#### PROJECT DESCRIPTION

THE EXISTING DWELLING AT 8 BIRDWOOD STREET, MARIBYRNONG IS SINGLE LEVEL WEATHERBOARD EDWARDIAN DWELLING WITH A PITCHED, TILED ROOF. THE ORIGINAL DWELLING HAS BEEN ALTERED PREVIOUSLY TO ADD A SMALL FLAT ROOF EXTENSION TO THE REAR, A ND THE ORIGINAL STREET FACING WINDOWS HAVE ALSO BEEN REPLACED. THE SITE HAS EXISTING OFF STREET PARKING VIA BIRDWOOD STREET BOTH IN THE DRIVEWAY & IN THE FRONT SETBACK.