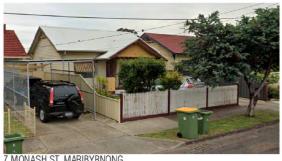

#### PROJECT DESCRIPTION

THE EXISTING DWELLING AT 8 BIRDWOOD STREET, MARIBYRNONG IS SINGLE LEVEL WEATHERBOARD EDWARDIAN DWELLING WITH A PITCHED, TILED ROOF. THE ORIGINAL DWELLING HAS BEEN ALTERED PREVIOUSLY TO ADD A SMALL FLAT ROOF EXTENSION TO THE REAR, A ND THE ORIGINAL STREET FACING WINDOWS HAVE ALSO BEEN REPLACED. THE SITE HAS EXISTING OFF STREET PARKING VIA BIRDWOOD STREET BOTH IN THE DRIVEWAY & IN THE FRONT SETBACK.