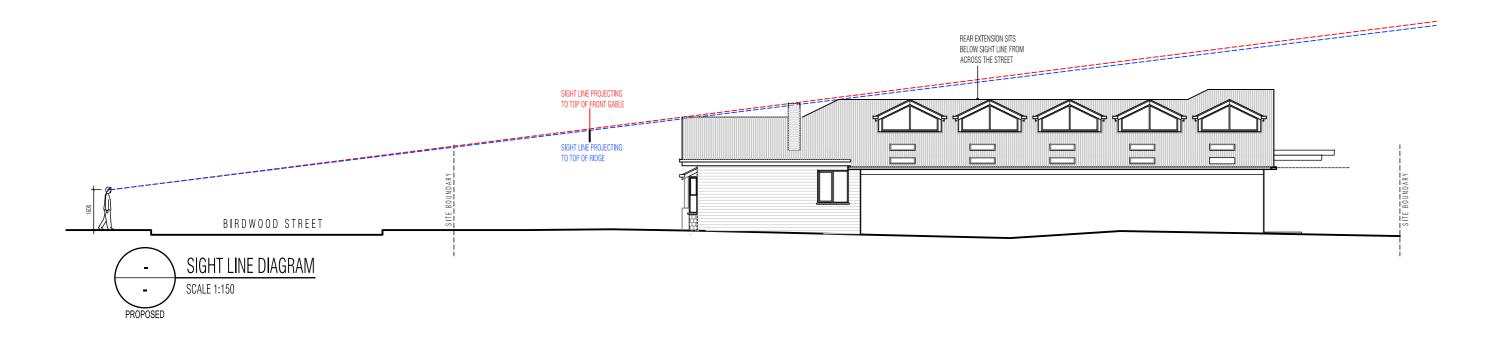

OVERLOOKING AND OVERSHADOWING HAS BEEN MINIMIZED VIA THE WALL HEIGHTS ON BOUNDARY. VEHICLE PARKING HAS BEEN INCLUDED TO THE SIDE WAY AND FRONT GARDEN SPACE OF THE PROPERTY AND WILL ENSURE PERMEABILITY REQUIREMENTS VIA THE USE OF PERMEABLE PAVING. THE SURROUNDING NEIGHBORHOOD HAS MANY AND VARIED EXAMPLES OF HERITAGE OVERLAY DEVELOPMENTS, BOTH SYMPATHETIC TOO, AND IN STARK CONTRAST TO THE PERIOD NATURE OF THE TYPICAL DWELLINGS.