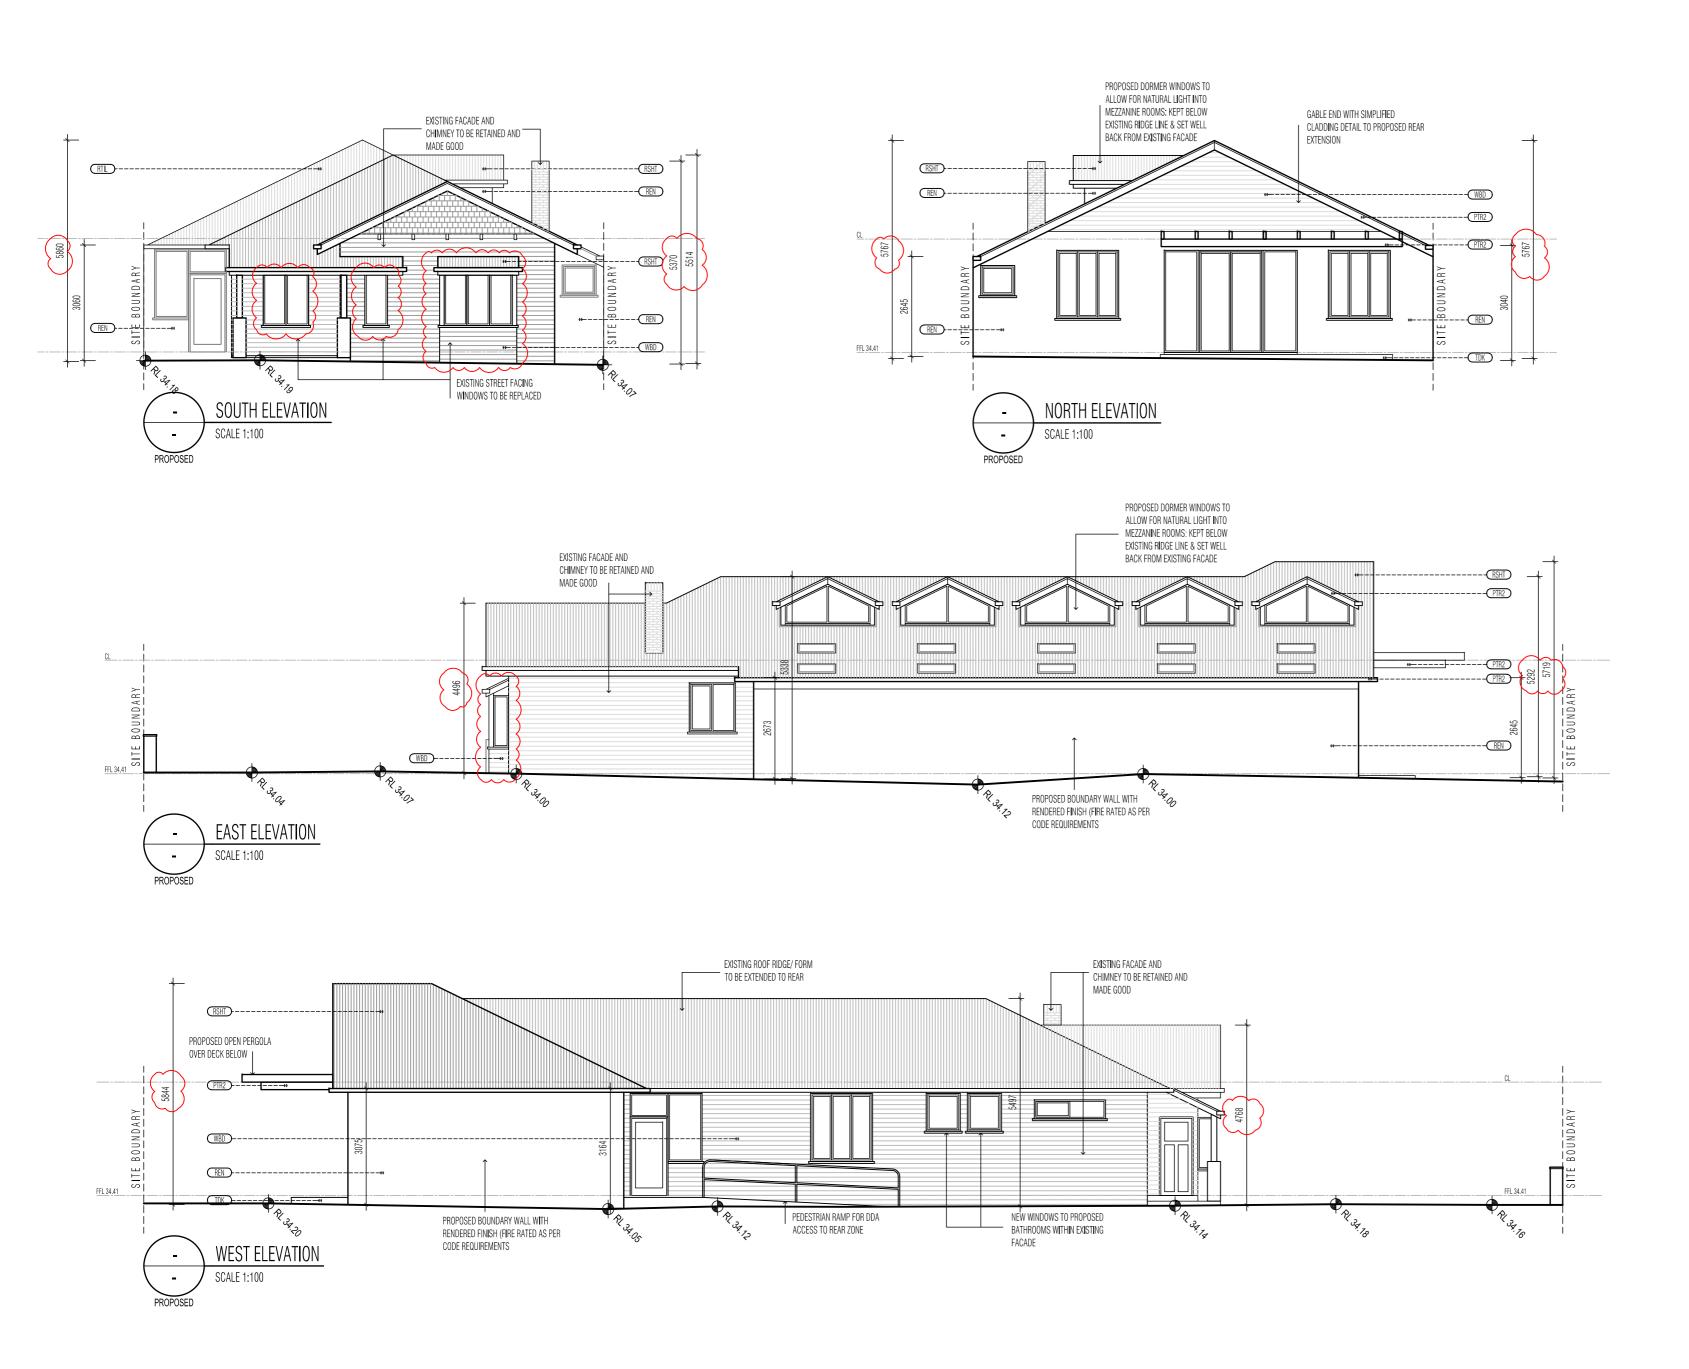

THE PROPOSED WORKS INCLUDE A REAR EXTENSION SET WELL BACK FROM THE EXISTING FACADE AND BEYOND THE LINE OF THE EXISTING DWELLING.

THE RESIDENCE IS TO BE UTILIZED AS A ROOMING HOUSE CONSISTING OF 9 GUESTROOMS, EACH HAVING IT'S OWN BATHROOM, WHILST A COMMUNAL KITCHEN, LAUNDRY AND DINING ZONE IS ALSO INCLUDED TO THE REAR.

OUT OF THE 9 GUESTROOMS, 2 ARE DDA COMPLIANT AND 5 INCORPORATE A MEZZANINE LEVEL WHICH IS SET WITHIN THE EXTENDED ROOF SPACE AND SERVICED VIA DORMER WINDOWS. THE EXISTING FRONT FACADE IS TO BE MAINTAINED AND MADE GOOD, INCLUDING THE EXISTING

CHIMNEY, WHILE THE NON-ORIGINAL COLONIAL STYLE WINDOWS (ESTIMATED TO BE INSTALLED IN OR AROUND THE 1980'S) WOULD BE REMOVED AND REPLACED WITH NEW PAINTED TIMBER AWNING WINDOWS INCLUDING THE BAY WINDOW.

THE EXTENDED SECTION FEATURES A PITCHED ROOF WITH A GABLE END AND RENDERED FACADE TO ENSURE IT READS SEPARATELY TO THE ORIGINAL BUILDING, WHILST REFERENCING EXISTING ELEMENTS SUCH AS THE PITCH ROOF FORM.

OVERLOOKING AND OVERSHADOWING HAS BEEN MINIMIZED VIA THE WALL HEIGHTS ON BOUNDARY. VEHICLE PARKING HAS BEEN INCLUDED TO THE SIDE WAY AND FRONT GARDEN SPACE OF THE PROPERTY AND WILL ENSURE PERMEABILITY REQUIREMENTS VIA THE USE OF PERMEABLE PAVING. THE SURROUNDING NEIGHBORHOOD HAS MANY AND VARIED EXAMPLES OF HERITAGE OVERLAY DEVELOPMENTS, BOTH SYMPATHETIC TOO, AND IN STARK CONTRAST TO THE PERIOD NATURE OF THE TYPICAL DWELLINGS.

| FINISHES LEGEND                |                                  |
|--------------------------------|----------------------------------|
| PAV PAVING                     | (RSHT) ROOF SHEETING (COLORBOND) |
| PTR1 PAINT TRIM TYPE 1 (LIGHT) | SHG SHINGLES (TIMBER)            |
| PTR2 PAINT TRIM TYPE 2 (DARK)  | TDK TIMBER DECKING               |
| REND RENDER                    | WBD WEATHERBOARDS                |