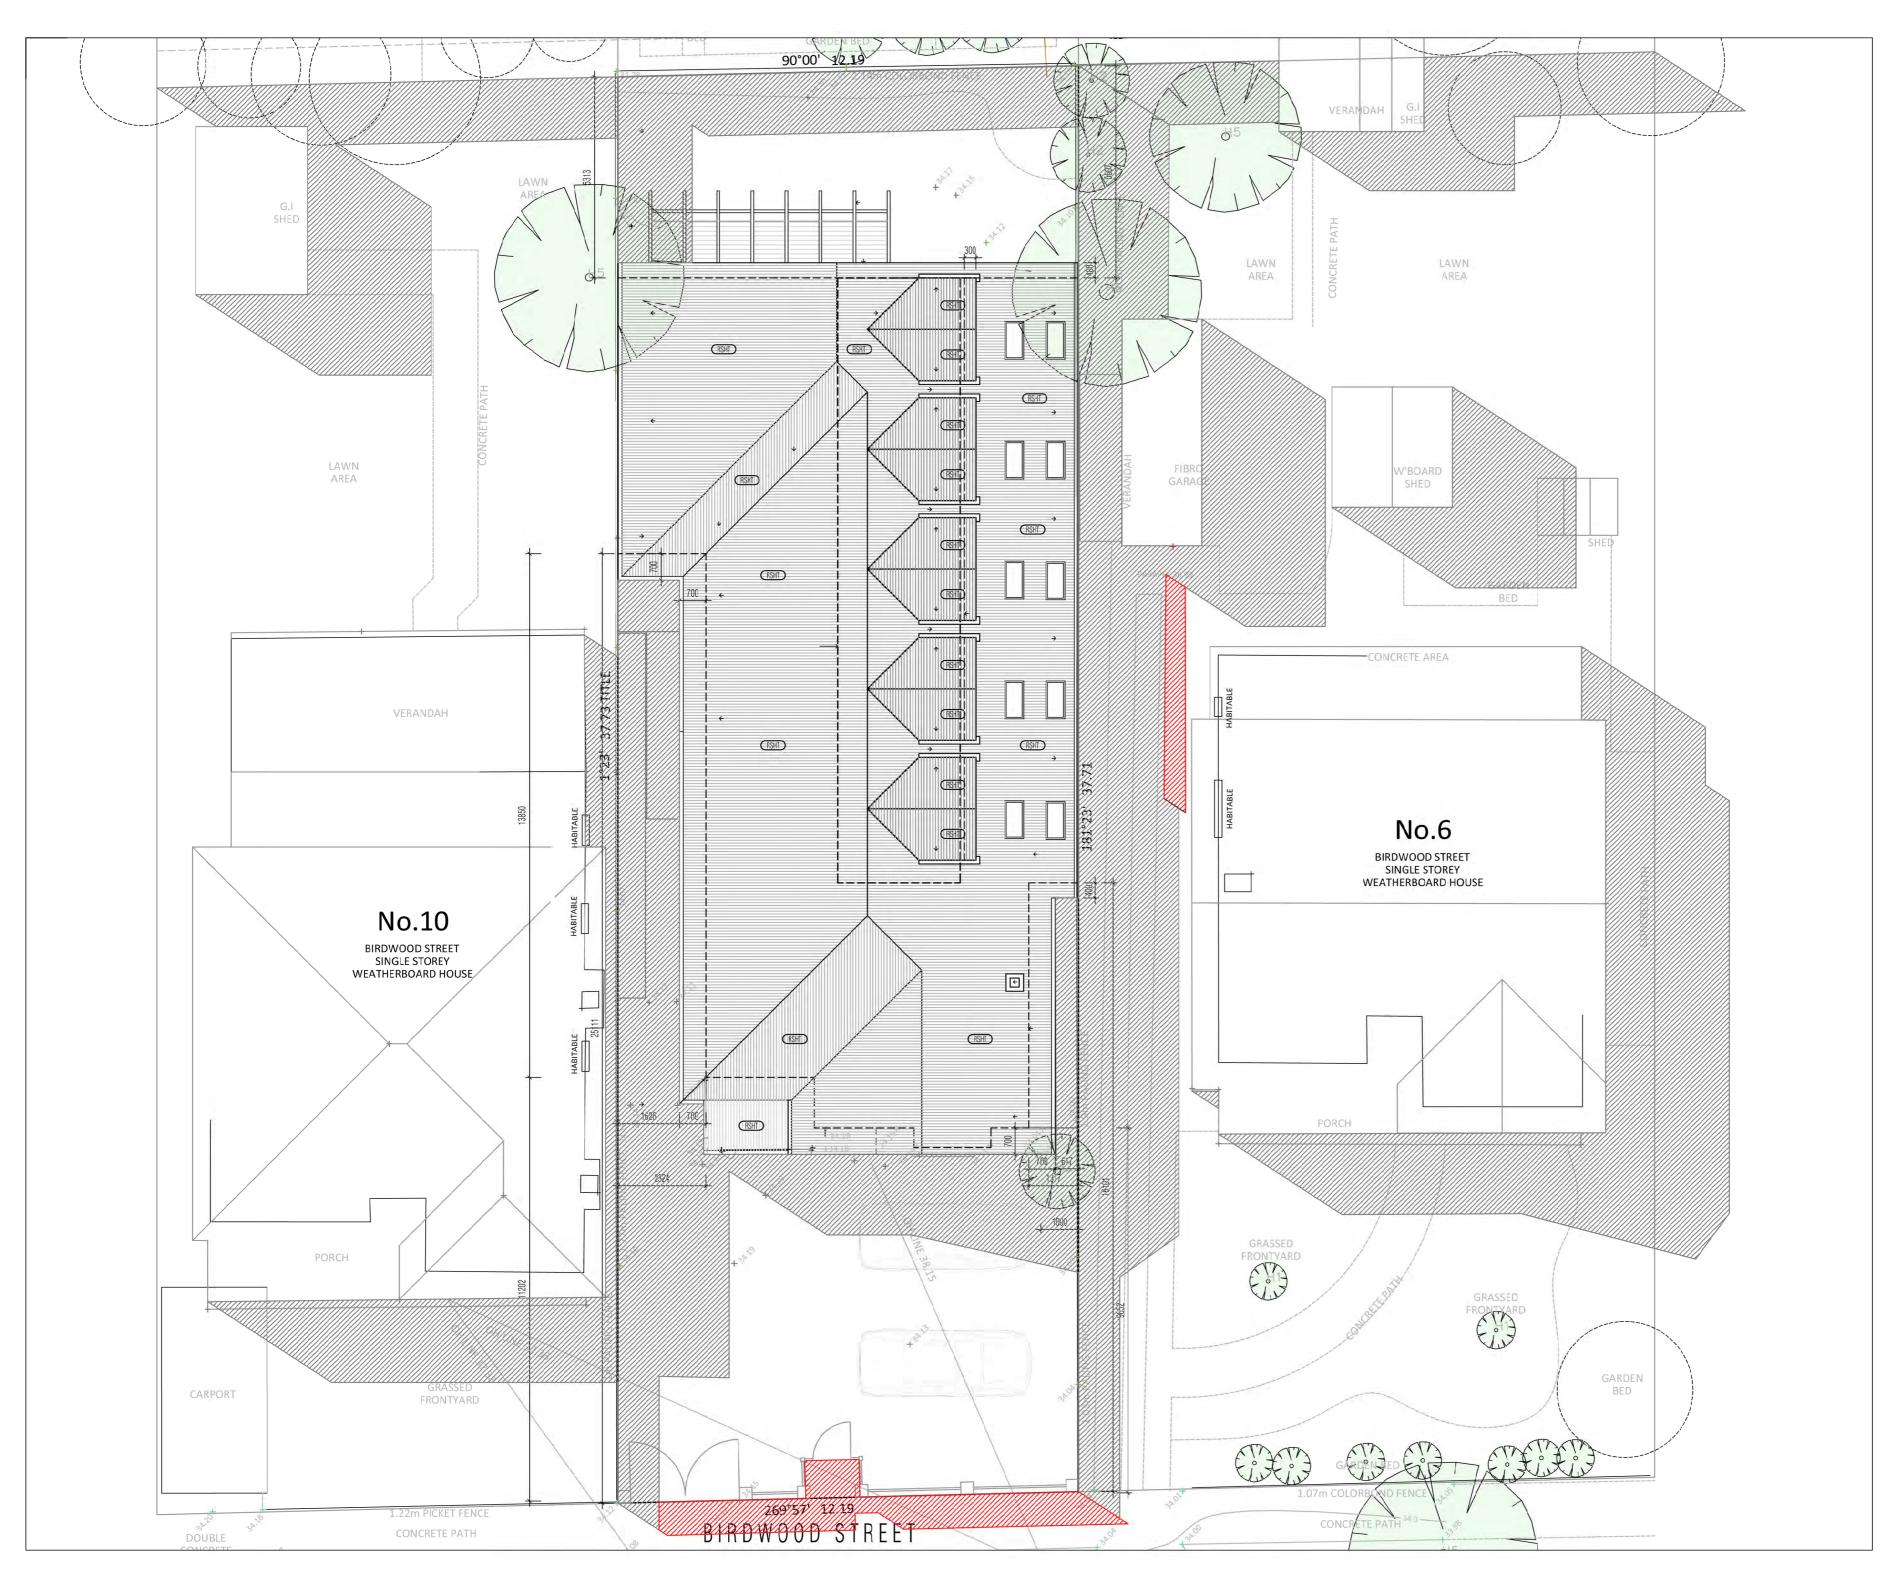

OVERLOOKING AND OVERSHADOWING HAS BEEN MINIMIZED VIA THE WALL HEIGHTS ON BOUNDARY. VEHICLE PARKING HAS BEEN INCLUDED TO THE SIDE WAY AND FRONT GARDEN SPACE OF THE PROPERTY AND WILL ENSURE PERMEABILITY REQUIREMENTS VIA THE USE OF PERMEABLE PAVING. THE SURROUNDING NEIGHBORHOOD HAS MANY AND VARIED EXAMPLES OF HERITAGE OVERLAY DEVELOPMENTS, BOTH SYMPATHETIC TOO, AND IN STARK CONTRAST TO THE PERIOD NATURE OF THE TYPICAL DWELLINGS.