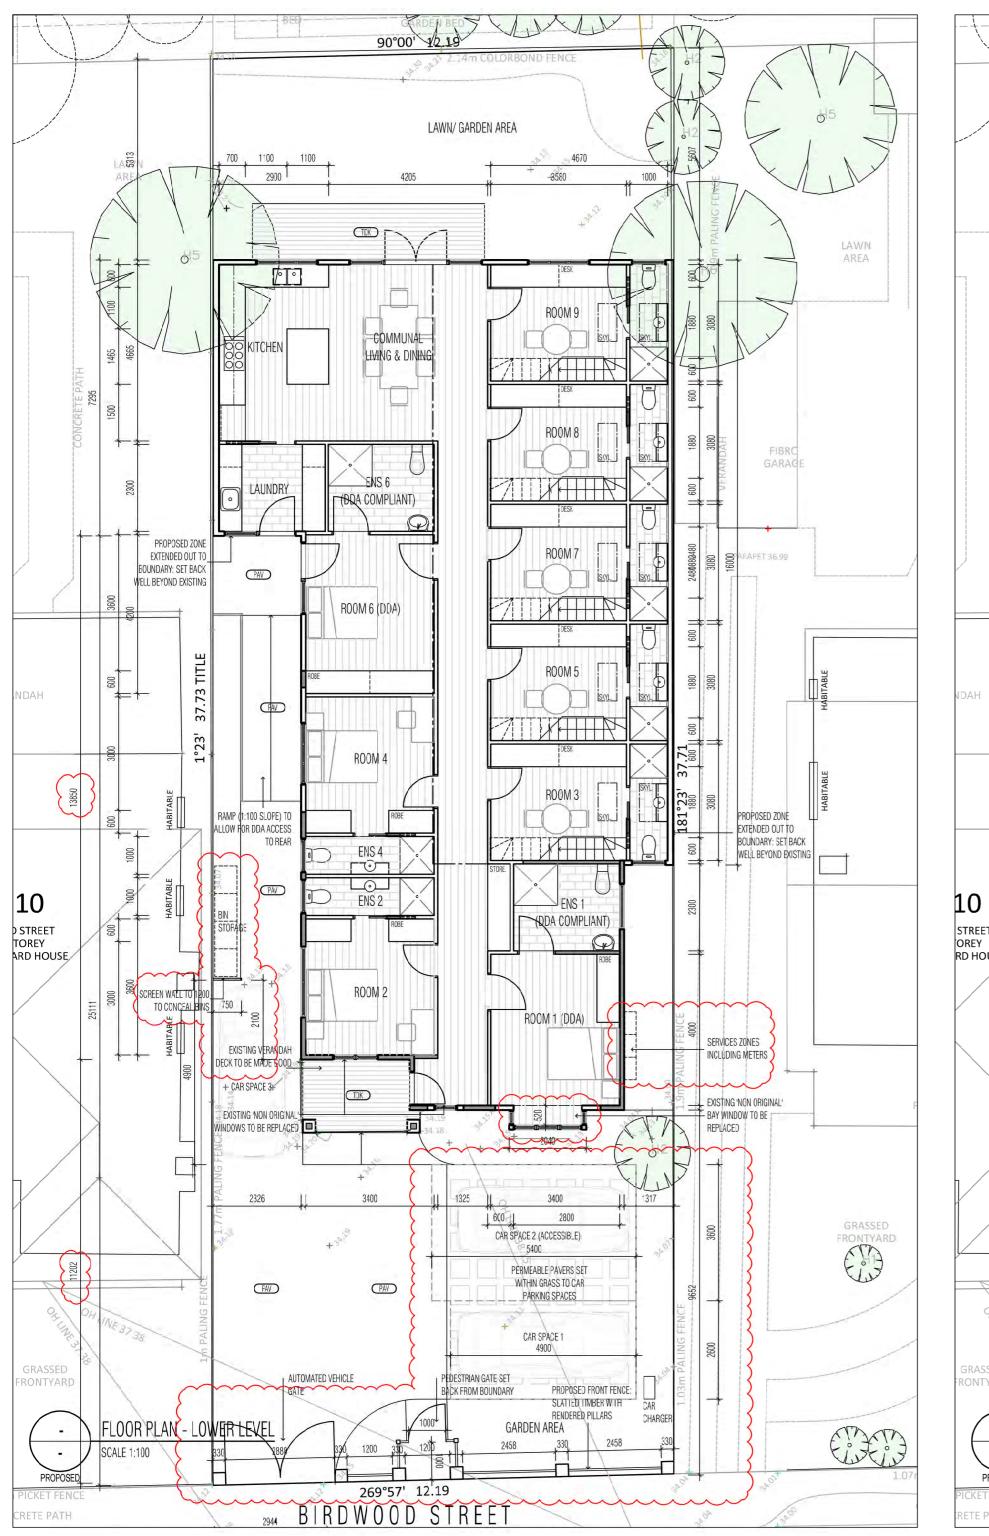

THE PROPOSED WORKS INCLUDE A REAR EXTENSION SET WELL BACK FROM THE EXISTING FACADE AND BEYOND THE LINE OF THE EXISTING DWELLING.

THE RESIDENCE IS TO BE UTILIZED AS A ROOMING HOUSE CONSISTING OF 9 GUESTROOMS, EACH HAVING IT'S OWN BATHROOM, WHILST A COMMUNAL KITCHEN, LAUNDRY AND DINING ZONE IS ALSO INCLUDED TO THE REAR.

OUT OF THE 9 GUESTROOMS, 2 ARE DDA COMPLIANT AND 5 INCORPORATE A MEZZANINE LEVEL WHICH IS SET WITHIN THE EXTENDED ROOF SPACE AND SERVICED VIA DORMER WINDOWS. THE EXISTING FRONT FACADE IS TO BE MAINTAINED AND MADE GOOD, INCLUDING THE EXISTING

OVERLOOKING AND OVERSHADOWING HAS BEEN MINIMIZED VIA THE WALL HEIGHTS ON BOUNDARY. VEHICLE PARKING HAS BEEN INCLUDED TO THE SIDE WAY AND FRONT GARDEN SPACE OF THE PROPERTY AND WILL ENSURE PERMEABILITY REQUIREMENTS VIA THE USE OF PERMEABLE PAVING. THE SURROUNDING NEIGHBORHOOD HAS MANY AND VARIED EXAMPLES OF HERITAGE OVERLAY DEVELOPMENTS, BOTH SYMPATHETIC TOO, AND IN STARK CONTRAST TO THE PERIOD NATURE OF THE TYPICAL DWELLINGS.