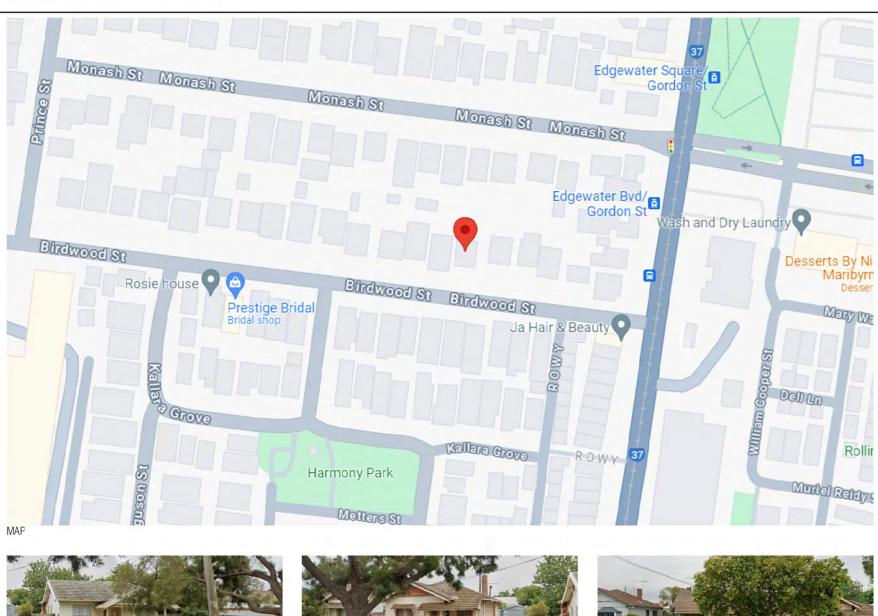

## SITE SURROUNDS INFORMATION

2 BIRDWOOD ST, MARIBYRNONG

8 BIRDWOOD ST. MARIBYRNONG . SUBJECT SITE

14 BIRDWOOD ST, MARIBYRNONG

7 BIRDWOOD ST, MARIBYRNONG

3 MONASH ST, MARIBYRNONG

10 BIRDWOOD ST, MARIBYRNONG

5 MONASH ST, MARIBYRNONG

5 BIRDWOOD ST, MARIBYRNONG

12 BIRDWOOD ST, MARIBYRNONG

7 MONASH ST, MARIBYRNONG

**CITY OF MARIBYRNONG ADVERTISED PLAN** 

SJITE 1063, 498 WHITEHORSE RD, SURREY HILLS, 3127, TO ALL DIRENSIONS TO BE CHECKED ON SITE PRIOR TO MANUFACTURE OR CONSTRUCTION. THIS DESIGN IS THE COPYRIGHT OF ARCHITEST AND SHALL NOT BE COPIED OR REPRODUCED WITHOUT WRITTEN CONSENT FROM ARCHITEST 8 BIRDWOOD ST MARIBYRNONG PROPOSED ROOMING HOUSE **TP0.01 EXISTING** NEIGHBOURHOOD CHARACTER DETAILS PROJECT STAGE. TOWN PLANNING PROJECT NO. BIRD-0224 SCALE. 1:200@A2 C REVISION. DESIGN DATE. 23.07.2024 23.07.2024 PLOT DATE.