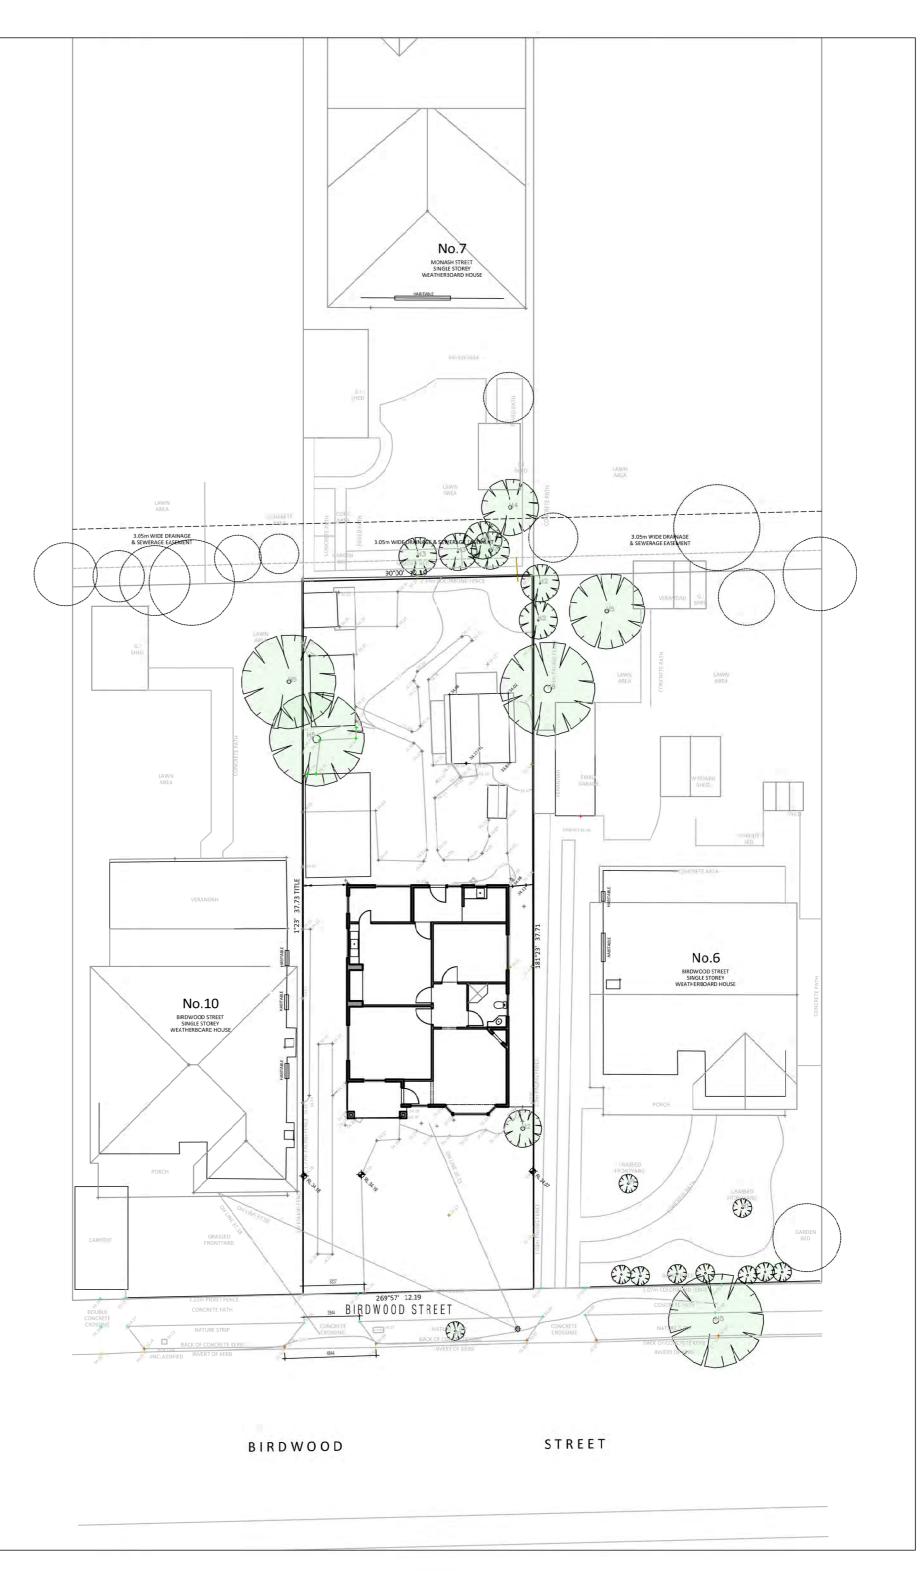

## SITE SURROUNDS INFORMATION

2 BIRDWOOD ST, MARIBYRNONG

8 BIRDWOOD ST. MARIBYRNONG . SUBJECT SITE

14 BIRDWOOD ST, MARIBYRNONG

7 BIRDWOOD ST, MARIBYRNONG

3 MONASH ST, MARIBYRNONG

10 BIRDWOOD ST, MARIBYRNONG

5 MONASH ST, MARIBYRNONG

5 BIRDWOOD ST, MARIBYRNONG

12 BIRDWOOD ST, MARIBYRNONG

7 MONASH ST, MARIBYRNONG

**CITY OF MARIBYRNONG ADVERTISED PLAN** 

SJITE 1063, 498 WHITEHORSE RD, SURREY HILLS, 3127, TO ALL DIRENSIONS TO BE CHECKED ON SITE PRIOR TO MANUFACTURE OR CONSTRUCTION. THIS DESIGN IS THE COPYRIGHT OF ARCHITEST AND SHALL NOT BE COPIED OR REPRODUCED WITHOUT WRITTEN CONSENT FROM ARCHITEST 8 BIRDWOOD ST MARIBYRNONG PROPOSED ROOMING HOUSE **TP0.01 EXISTING** NEIGHBOURHOOD CHARACTER DETAILS PROJECT STAGE. TOWN PLANNING PROJECT NO. BIRD-0224 SCALE. 1:200@A2 C REVISION. DESIGN DATE. 23.07.2024 23.07.2024 PLOT DATE.