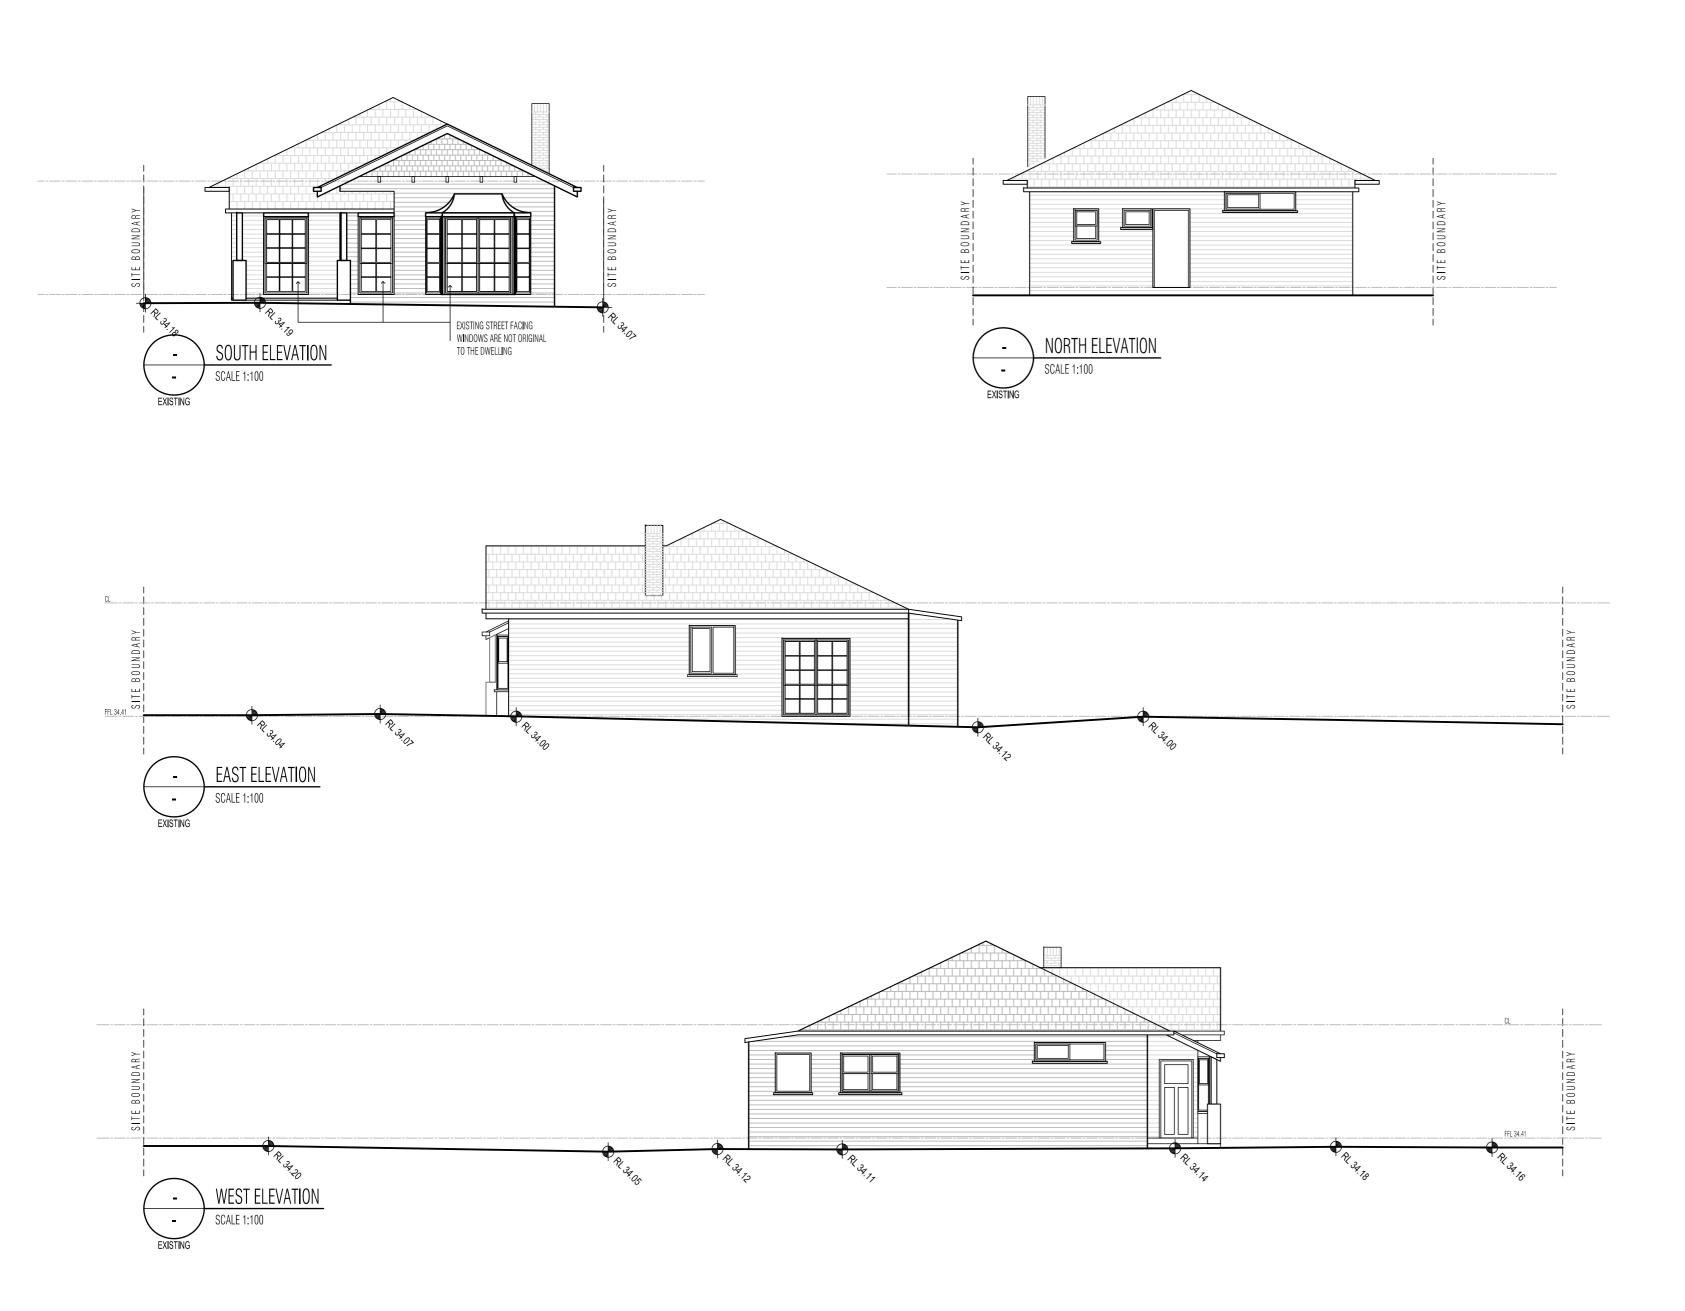

#### PROJECT DESCRIPTION

THE EXISTING DWELLING AT 8 BIRDWOOD STREET, MARIBYRNONG IS SINGLE LEVEL WEATHERBOARD EDWARDIAN DWELLING WITH A PITCHED, TILED ROOF. THE ORIGINAL DWELLING HAS BEEN ALTERED PREVIOUSLY TO ADD A SMALL FLAT ROOF EXTENSION TO THE REAR, A ND THE ORIGINAL STREET FACING WINDOWS HAVE ALSO BEEN REPLACED. THE SITE HAS EXISTING OFF STREET PARKING VIA BIRDWOOD STREET BOTH IN THE DRIVEWAY & IN THE FRONT SETBACK.

OUT OF THE 9 GUESTROOMS, 2 ARE DDA COMPLIANT AND 5 INCORPORATE A MEZZANINE LEVEL WHICH IS SET WITHIN THE EXTENDED ROOF SPACE AND SERVICED VIA DORMER WINDOWS. THE EXISTING FRONT FACADE IS TO BE MAINTAINED AND MADE GOOD, INCLUDING THE EXISTING

CHIMNEY, WHILE THE NON-ORIGINAL COLONIAL STYLE WINDOWS (ESTIMATED TO BE INSTALLED IN OR AROUND THE 1980'S) WOULD BE REMOVED AND REPLACED WITH NEW PAINTED TIMBER AWNING WINDOWS INCLUDING THE BAY WINDOW.