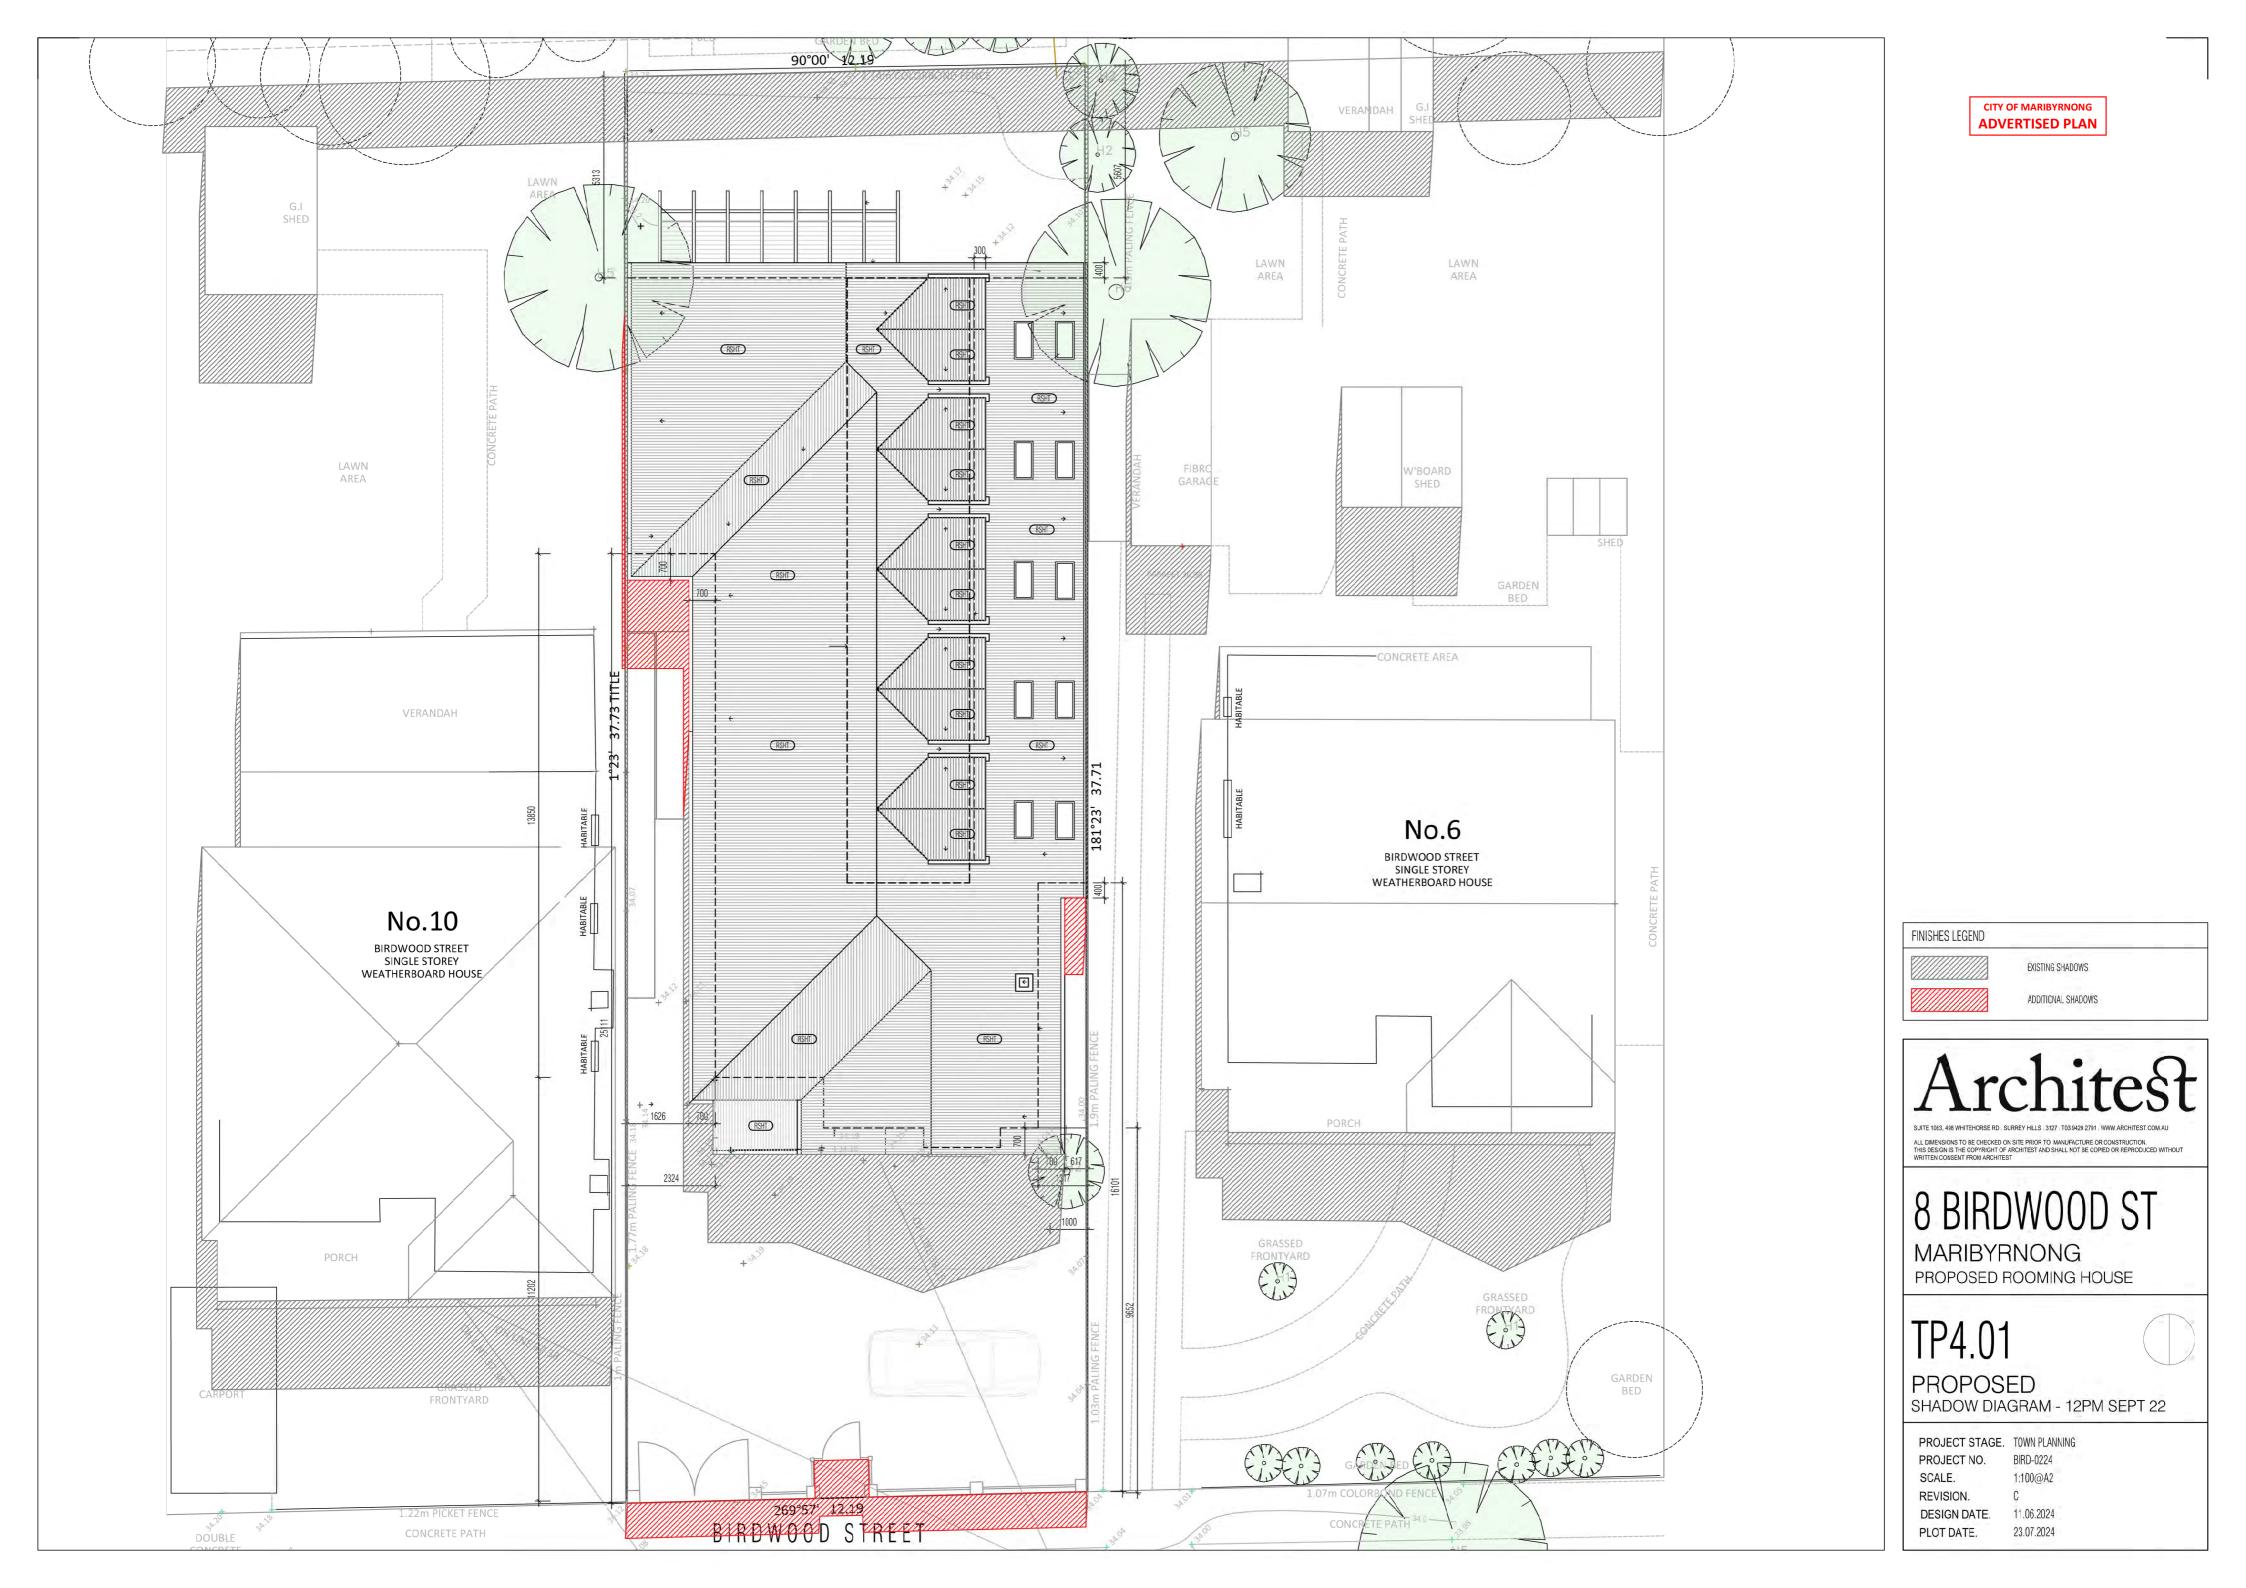

OVERLOOKING AND OVERSHADOWING HAS BEEN MINIMIZED VIA THE WALL HEIGHTS ON BOUNDARY. VEHICLE PARKING HAS BEEN INCLUDED TO THE SIDE WAY AND FRONT GARDEN SPACE OF THE PROPERTY AND WILL ENSURE PERMEABILITY REQUIREMENTS VIA THE USE OF PERMEABLE PAVING. THE SURROUNDING NEIGHBORHOOD HAS MANY AND VARIED EXAMPLES OF HERITAGE OVERLAY DEVELOPMENTS, BOTH SYMPATHETIC TOO, AND IN STARK CONTRAST TO THE PERIOD NATURE OF THE TYPICAL DWELLINGS.