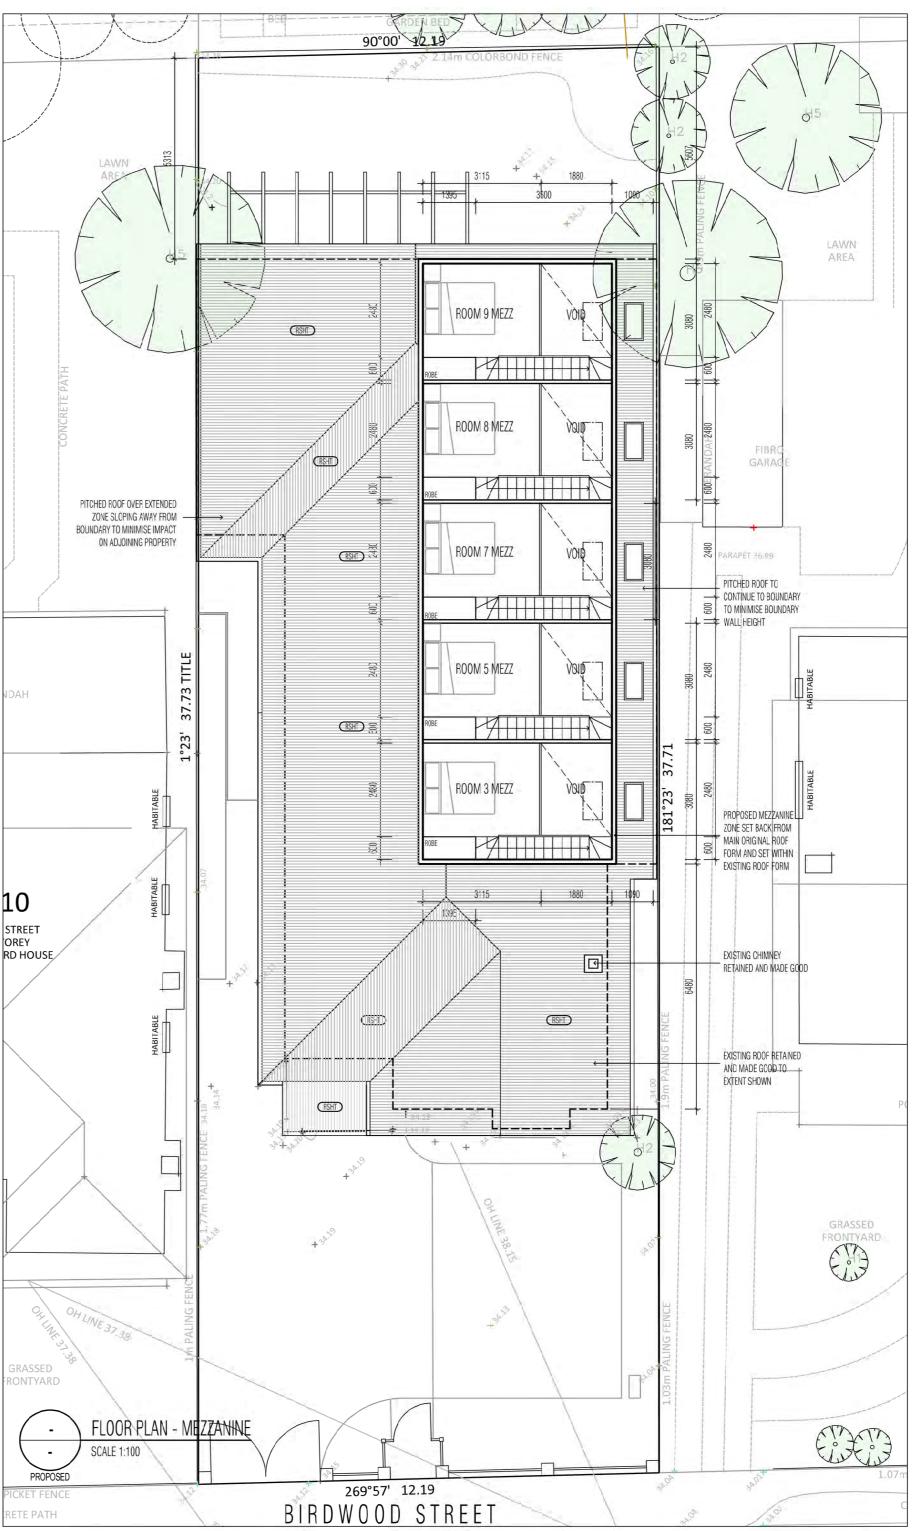

THE PROPOSED WORKS INCLUDE A REAR EXTENSION SET WELL BACK FROM THE EXISTING FACADE AND BEYOND THE LINE OF THE EXISTING DWELLING.

THE RESIDENCE IS TO BE UTILIZED AS A ROOMING HOUSE CONSISTING OF 9 GUESTROOMS, EACH HAVING IT'S OWN BATHROOM, WHILST A COMMUNAL KITCHEN, LAUNDRY AND DINING ZONE IS ALSO INCLUDED TO THE REAR.

OUT OF THE 9 GUESTROOMS, 2 ARE DDA COMPLIANT AND 5 INCORPORATE A MEZZANINE LEVEL WHICH IS SET WITHIN THE EXTENDED ROOF SPACE AND SERVICED VIA DORMER WINDOWS. THE EXISTING FRONT FACADE IS TO BE MAINTAINED AND MADE GOOD, INCLUDING THE EXISTING

CHIMNEY, WHILE THE NON-ORIGINAL COLONIAL STYLE WINDOWS (ESTIMATED TO BE INSTALLED IN OR AROUND THE 1980'S) WOULD BE REMOVED AND REPLACED WITH NEW PAINTED TIMBER AWNING WINDOWS INCLUDING THE BAY WINDOW.