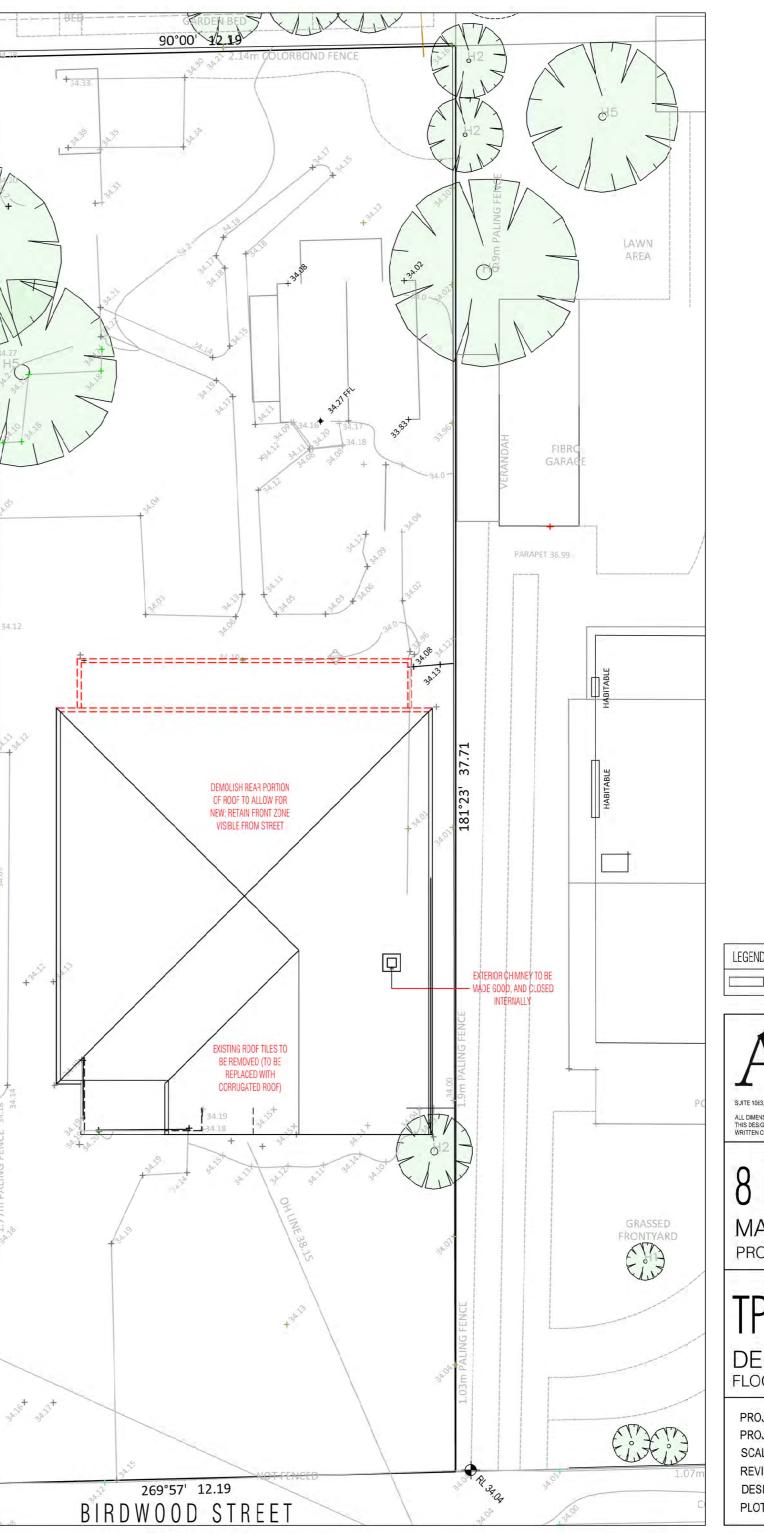

OUT OF THE 9 GUESTROOMS, 2 ARE DDA COMPLIANT AND 5 INCORPORATE A MEZZANINE LEVEL WHICH IS SET WITHIN THE EXTENDED ROOF SPACE AND SERVICED VIA DORMER WINDOWS. THE EXISTING FRONT FACADE IS TO BE MAINTAINED AND MADE GOOD, INCLUDING THE EXISTING

CHIMNEY, WHILE THE NON-ORIGINAL COLONIAL STYLE WINDOWS (ESTIMATED TO BE INSTALLED IN OR AROUND THE 1980'S) WOULD BE REMOVED AND REPLACED WITH NEW PAINTED TIMBER AWNING WINDOWS INCLUDING THE BAY WINDOW.

THE EXTENDED SECTION FEATURES A PITCHED ROOF WITH A GABLE END AND RENDERED FACADE TO ENSURE IT READS SEPARATELY TO THE ORIGINAL BUILDING, WHILST REFERENCING EXISTING ELEMENTS SUCH AS THE PITCH ROOF FORM.