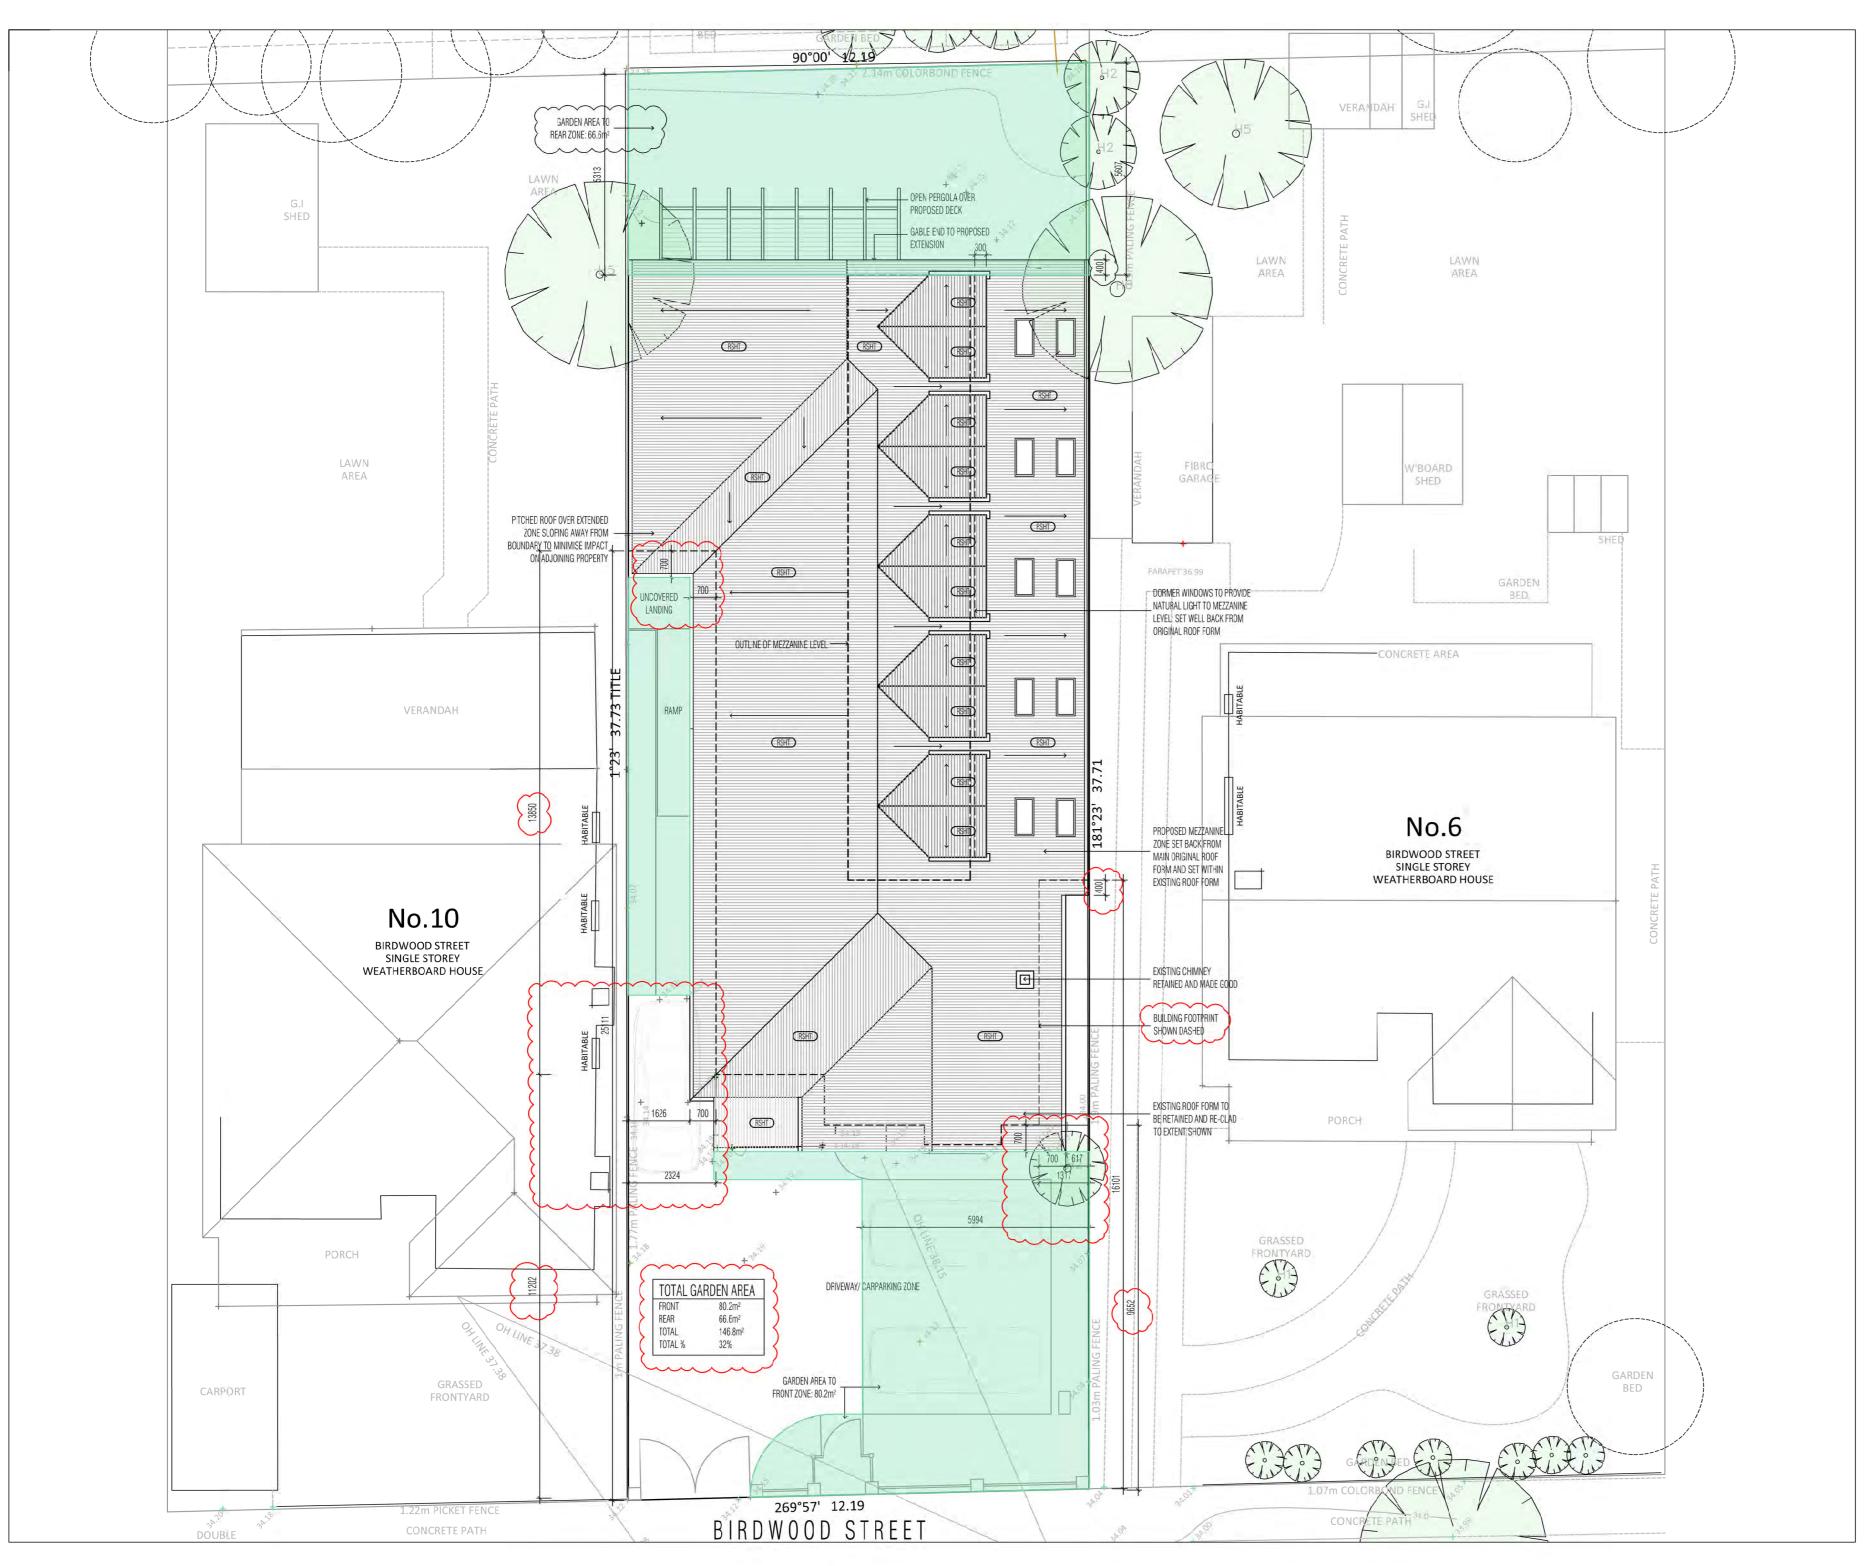

THE PROPOSED WORKS INCLUDE A REAR EXTENSION SET WELL BACK FROM THE EXISTING FACADE AND BEYOND THE LINE OF THE EXISTING DWELLING.

THE RESIDENCE IS TO BE UTILIZED AS A ROOMING HOUSE CONSISTING OF 9 GUESTROOMS, EACH HAVING IT'S OWN BATHROOM, WHILST A COMMUNAL KITCHEN, LAUNDRY AND DINING ZONE IS ALSO INCLUDED TO THE REAR.

OUT OF THE 9 GUESTROOMS, 2 ARE DDA COMPLIANT AND 5 INCORPORATE A MEZZANINE LEVEL WHICH IS SET WITHIN THE EXTENDED ROOF SPACE AND SERVICED VIA DORMER WINDOWS. THE EXISTING FRONT FACADE IS TO BE MAINTAINED AND MADE GOOD, INCLUDING THE EXISTING

THE EXTENDED SECTION FEATURES A PITCHED ROOF WITH A GABLE END AND RENDERED FACADE TO ENSURE IT READS SEPARATELY TO THE ORIGINAL BUILDING, WHILST REFERENCING EXISTING ELEMENTS SUCH AS THE PITCH ROOF FORM.

OVERLOOKING AND OVERSHADOWING HAS BEEN MINIMIZED VIA THE WALL HEIGHTS ON BOUNDARY. VEHICLE PARKING HAS BEEN INCLUDED TO THE SIDE WAY AND FRONT GARDEN SPACE OF THE PROPERTY AND WILL ENSURE PERMEABILITY REQUIREMENTS VIA THE USE OF PERMEABLE PAVING. THE SURROUNDING NEIGHBORHOOD HAS MANY AND VARIED EXAMPLES OF HERITAGE OVERLAY DEVELOPMENTS, BOTH SYMPATHETIC TOO, AND IN STARK CONTRAST TO THE PERIOD NATURE OF THE TYPICAL DWELLINGS.

| SITE DETAILS . PROPOSED    |                   |
|----------------------------|-------------------|
| SITE AREA                  | 460m <sup>2</sup> |
| FLOOR AREA . LOWER         | 226m <sup>2</sup> |
| FLOOR AREA . MEZZANINE     | 52m <sup>2</sup>  |
| TOTAL FLOOR AREA           | 278m <sup>2</sup> |
| VERANDAH                   | 6m <sup>2</sup>   |
| SITE COVERAGE (m²)         | 232m²             |
| SITE COVERAGE (%)          | 50%               |
| PERMEA <b>BI</b> LITY (m²) | 228m²             |
| PERMEA <b>BI</b> LITY (%)  | 50%               |