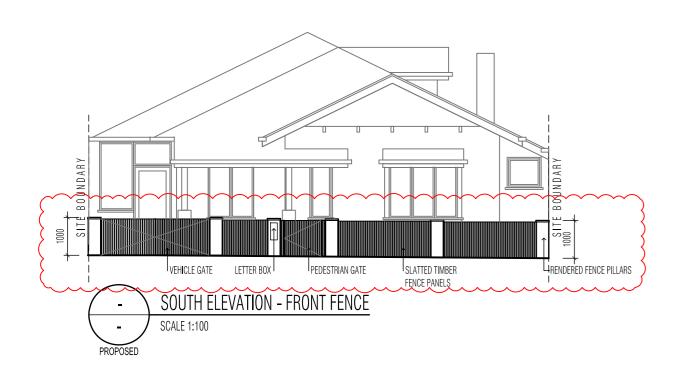

OVERLOOKING AND OVERSHADOWING HAS BEEN MINIMIZED VIA THE WALL HEIGHTS ON BOUNDARY. VEHICLE PARKING HAS BEEN INCLUDED TO THE SIDE WAY AND FRONT GARDEN SPACE OF THE PROPERTY AND WILL ENSURE PERMEABILITY REQUIREMENTS VIA THE USE OF PERMEABLE PAVING. THE SURROUNDING NEIGHBORHOOD HAS MANY AND VARIED EXAMPLES OF HERITAGE OVERLAY DEVELOPMENTS, BOTH SYMPATHETIC TOO, AND IN STARK CONTRAST TO THE PERIOD NATURE OF THE TYPICAL DWELLINGS.