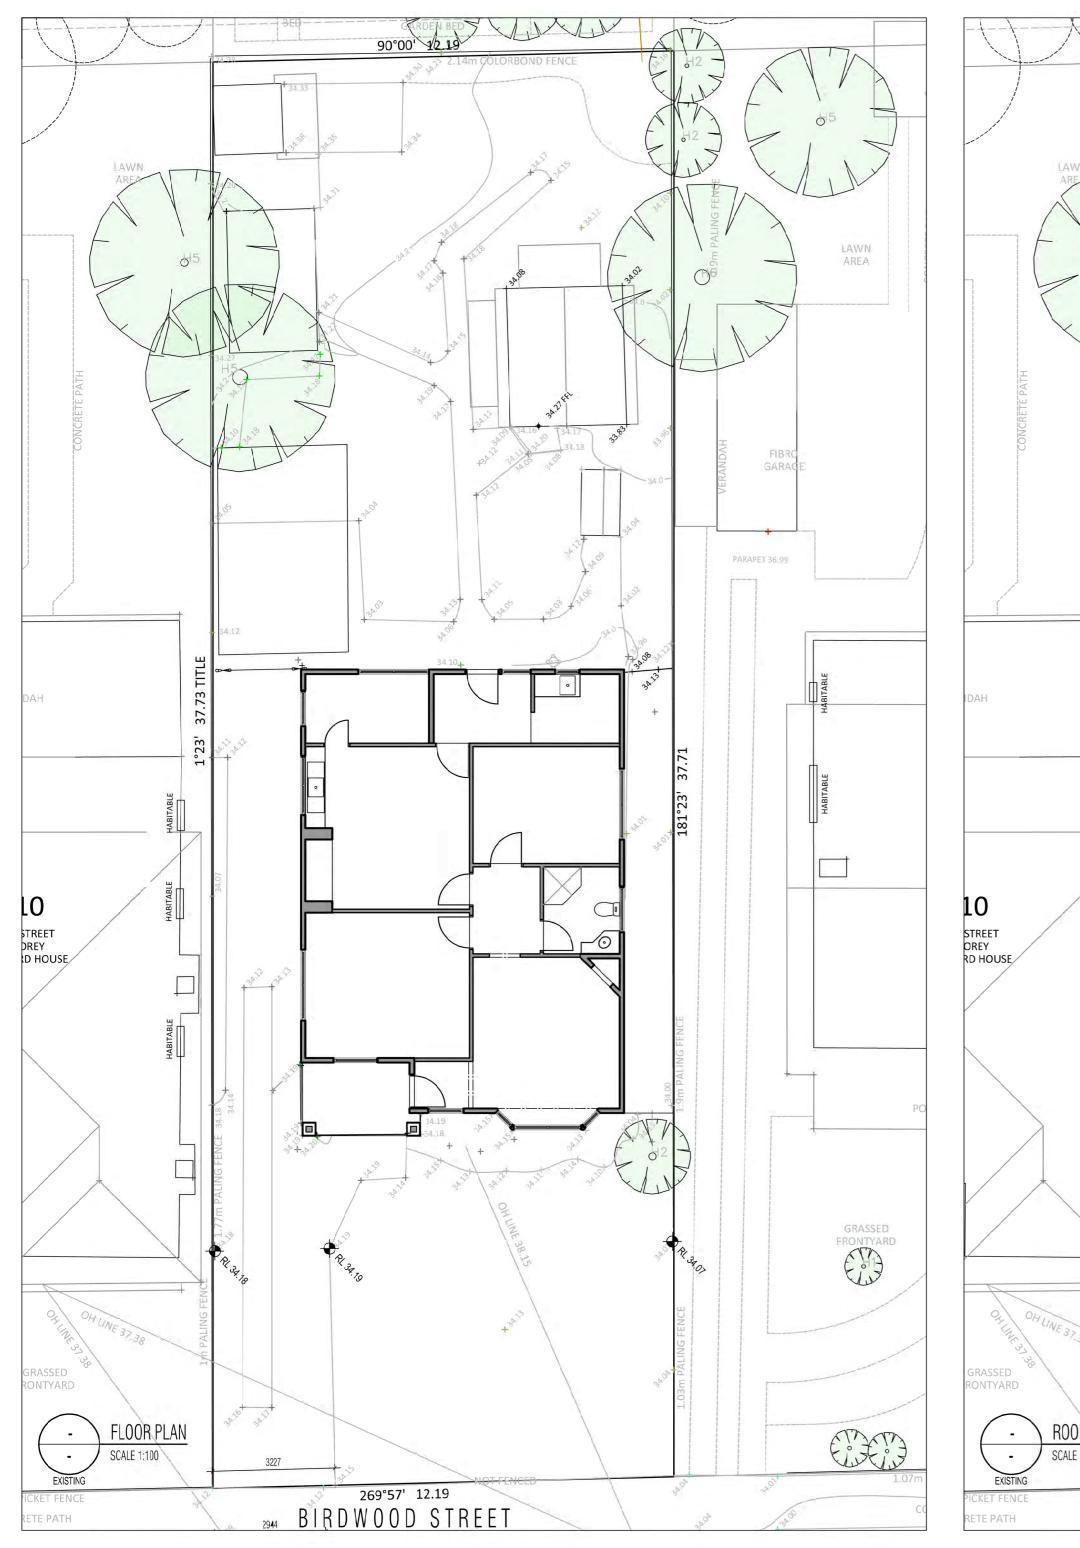

#### PROJECT DESCRIPTION

THE EXISTING DWELLING AT 8 BIRDWOOD STREET, MARIBYRNONG IS SINGLE LEVEL WEATHERBOARD EDWARDIAN DWELLING WITH A PITCHED, TILED ROOF. THE ORIGINAL DWELLING HAS BEEN ALTERED PREVIOUSLY TO ADD A SMALL FLAT ROOF EXTENSION TO THE REAR, A ND THE ORIGINAL STREET FACING WINDOWS HAVE ALSO BEEN REPLACED. THE SITE HAS EXISTING OFF STREET PARKING VIA BIRDWOOD STREET BOTH IN THE DRIVEWAY & IN THE FRONT SETBACK.

| SITE DETAILS . EXISTING |                   |
|-------------------------|-------------------|
| SITE AREA               | 460m <sup>2</sup> |
| FLOOR AREA              | 97m²              |
| VERANDAH                | 6m²               |
| SHEDS                   | 42m²              |
| SITE COVERAGE (m²)      | 145m²             |
| SITE COVERAGE (%)       | 32%               |
| PERMEABILITY (m²)       | 227m²             |
| PERMEABILITY (%)        | 49%               |