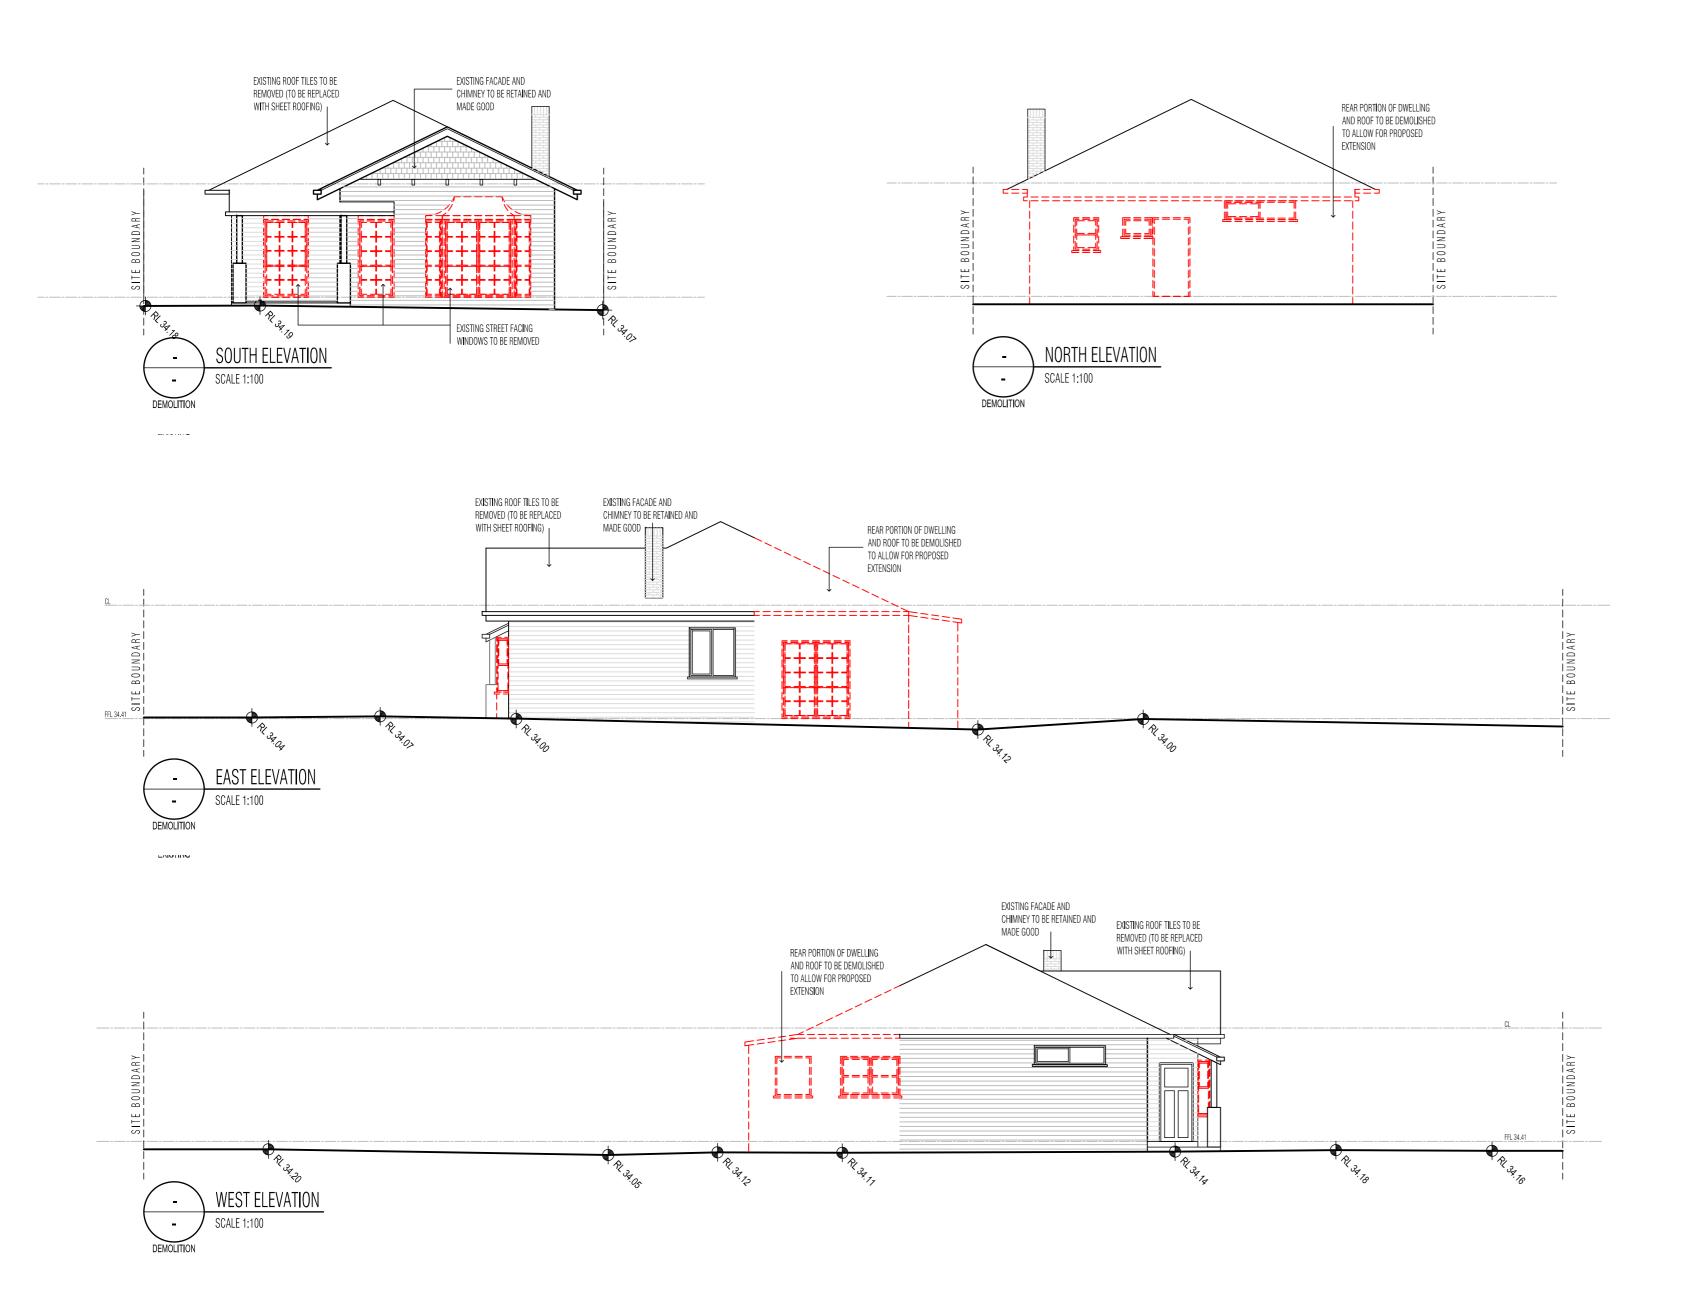

OUT OF THE 9 GUESTROOMS, 2 ARE DDA COMPLIANT AND 5 INCORPORATE A MEZZANINE LEVEL WHICH IS SET WITHIN THE EXTENDED ROOF SPACE AND SERVICED VIA DORMER WINDOWS. THE EXISTING FRONT FACADE IS TO BE MAINTAINED AND MADE GOOD, INCLUDING THE EXISTING

CHIMNEY, WHILE THE NON-ORIGINAL COLONIAL STYLE WINDOWS (ESTIMATED TO BE INSTALLED IN OR AROUND THE 1980'S) WOULD BE REMOVED AND REPLACED WITH NEW PAINTED TIMBER AWNING WINDOWS INCLUDING THE BAY WINDOW.

THE EXTENDED SECTION FEATURES A PITCHED ROOF WITH A GABLE END AND RENDERED FACADE TO ENSURE IT READS SEPARATELY TO THE ORIGINAL BUILDING, WHILST REFERENCING EXISTING ELEMENTS SUCH AS THE PITCH ROOF FORM.