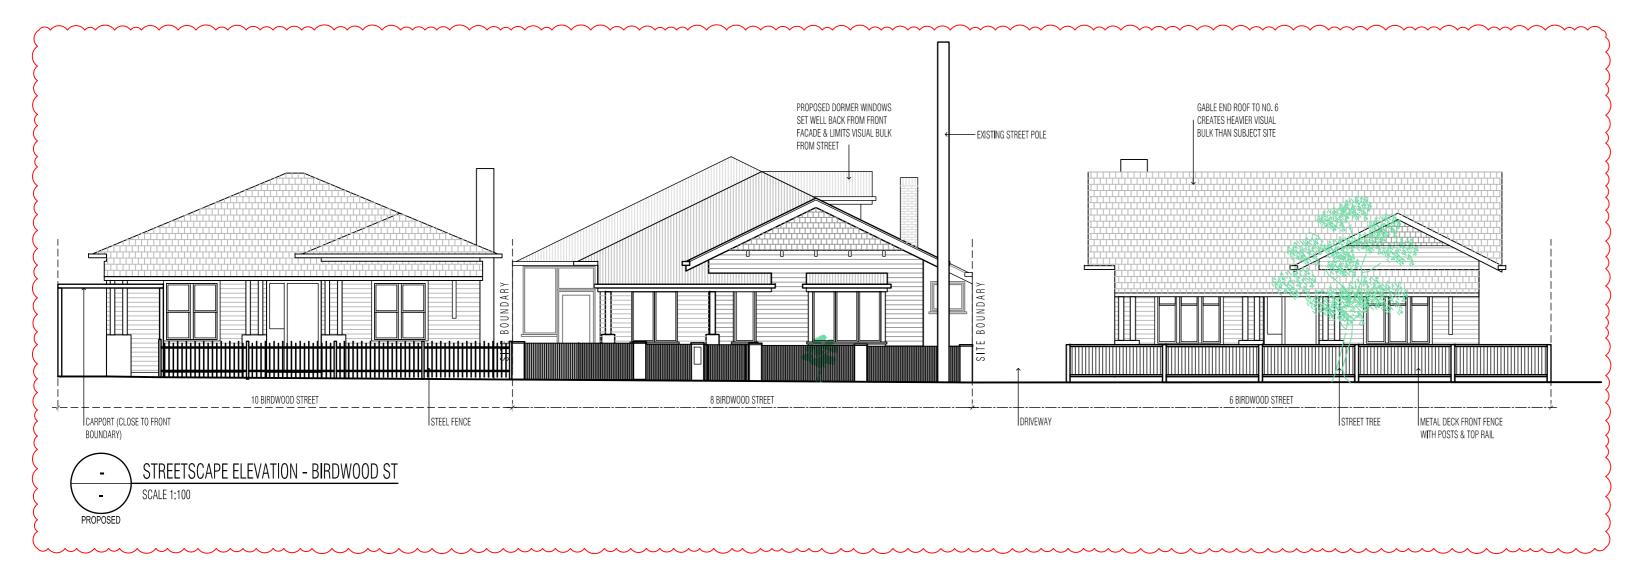

OVERLOOKING AND OVERSHADOWING HAS BEEN MINIMIZED VIA THE WALL HEIGHTS ON BOUNDARY. VEHICLE PARKING HAS BEEN INCLUDED TO THE SIDE WAY AND FRONT GARDEN SPACE OF THE PROPERTY AND WILL ENSURE PERMEABILITY REQUIREMENTS VIA THE USE OF PERMEABLE PAVING. THE SURROUNDING NEIGHBORHOOD HAS MANY AND VARIED EXAMPLES OF HERITAGE OVERLAY DEVELOPMENTS, BOTH SYMPATHETIC TOO, AND IN STARK CONTRAST TO THE PERIOD NATURE OF THE TYPICAL DWELLINGS.

## SITE SURROUNDS INFORMATION

2 BIRDWOOD ST, MARIBYRNONG

8 BIRDWOOD ST. MARIBYRNONG . SUBJECT SITE

14 BIRDWOOD ST, MARIBYRNONG

7 BIRDWOOD ST, MARIBYRNONG

3 MONASH ST, MARIBYRNONG

10 BIRDWOOD ST, MARIBYRNONG

5 MONASH ST, MARIBYRNONG

5 BIRDWOOD ST, MARIBYRNONG

12 BIRDWOOD ST, MARIBYRNONG

7 MONASH ST, MARIBYRNONG

**CITY OF MARIBYRNONG ADVERTISED PLAN** 

SJITE 1063, 498 WHITEHORSE RD, SURREY HILLS, 3127, TO ALL DIRENSIONS TO BE CHECKED ON SITE PRIOR TO MANUFACTURE OR CONSTRUCTION. THIS DESIGN IS THE COPYRIGHT OF ARCHITEST AND SHALL NOT BE COPIED OR REPRODUCED WITHOUT WRITTEN CONSENT FROM ARCHITEST 8 BIRDWOOD ST MARIBYRNONG PROPOSED ROOMING HOUSE **TP0.01 EXISTING** NEIGHBOURHOOD CHARACTER DETAILS PROJECT STAGE. TOWN PLANNING PROJECT NO. BIRD-0224 SCALE. 1:200@A2 C REVISION. DESIGN DATE. 23.07.2024 23.07.2024 PLOT DATE.