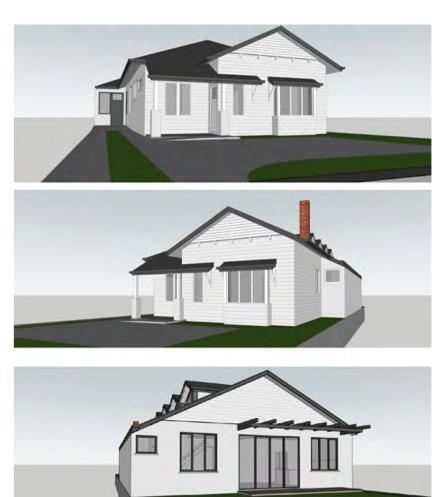

THE PROPOSED WORKS INCLUDE A REAR EXTENSION SET WELL BACK FROM THE EXISTING FACADE AND BEYOND THE LINE OF THE EXISTING DWELLING.

THE RESIDENCE IS TO BE UTILIZED AS A ROOMING HOUSE CONSISTING OF 9 GUESTROOMS, EACH HAVING IT'S OWN BATHROOM, WHILST A COMMUNAL KITCHEN, LAUNDRY AND DINING ZONE IS ALSO INCLUDED TO THE REAR.

OUT OF THE 9 GUESTROOMS, 2 ARE DDA COMPLIANT AND 5 INCORPORATE A MEZZANINE LEVEL WHICH IS SET WITHIN THE EXTENDED ROOF SPACE AND SERVICED VIA DORMER WINDOWS. THE EXISTING FRONT FACADE IS TO BE MAINTAINED AND MADE GOOD, INCLUDING THE EXISTING

CHIMNEY, WHILE THE NON-ORIGINAL COLONIAL STYLE WINDOWS (ESTIMATED TO BE INSTALLED IN OR AROUND THE 1980'S) WOULD BE REMOVED AND REPLACED WITH NEW PAINTED TIMBER AWNING WINDOWS INCLUDING THE BAY WINDOW.

THE EXTENDED SECTION FEATURES A PITCHED ROOF WITH A GABLE END AND RENDERED FACADE TO ENSURE IT READS SEPARATELY TO THE ORIGINAL BUILDING, WHILST REFERENCING EXISTING ELEMENTS SUCH AS THE PITCH ROOF FORM.