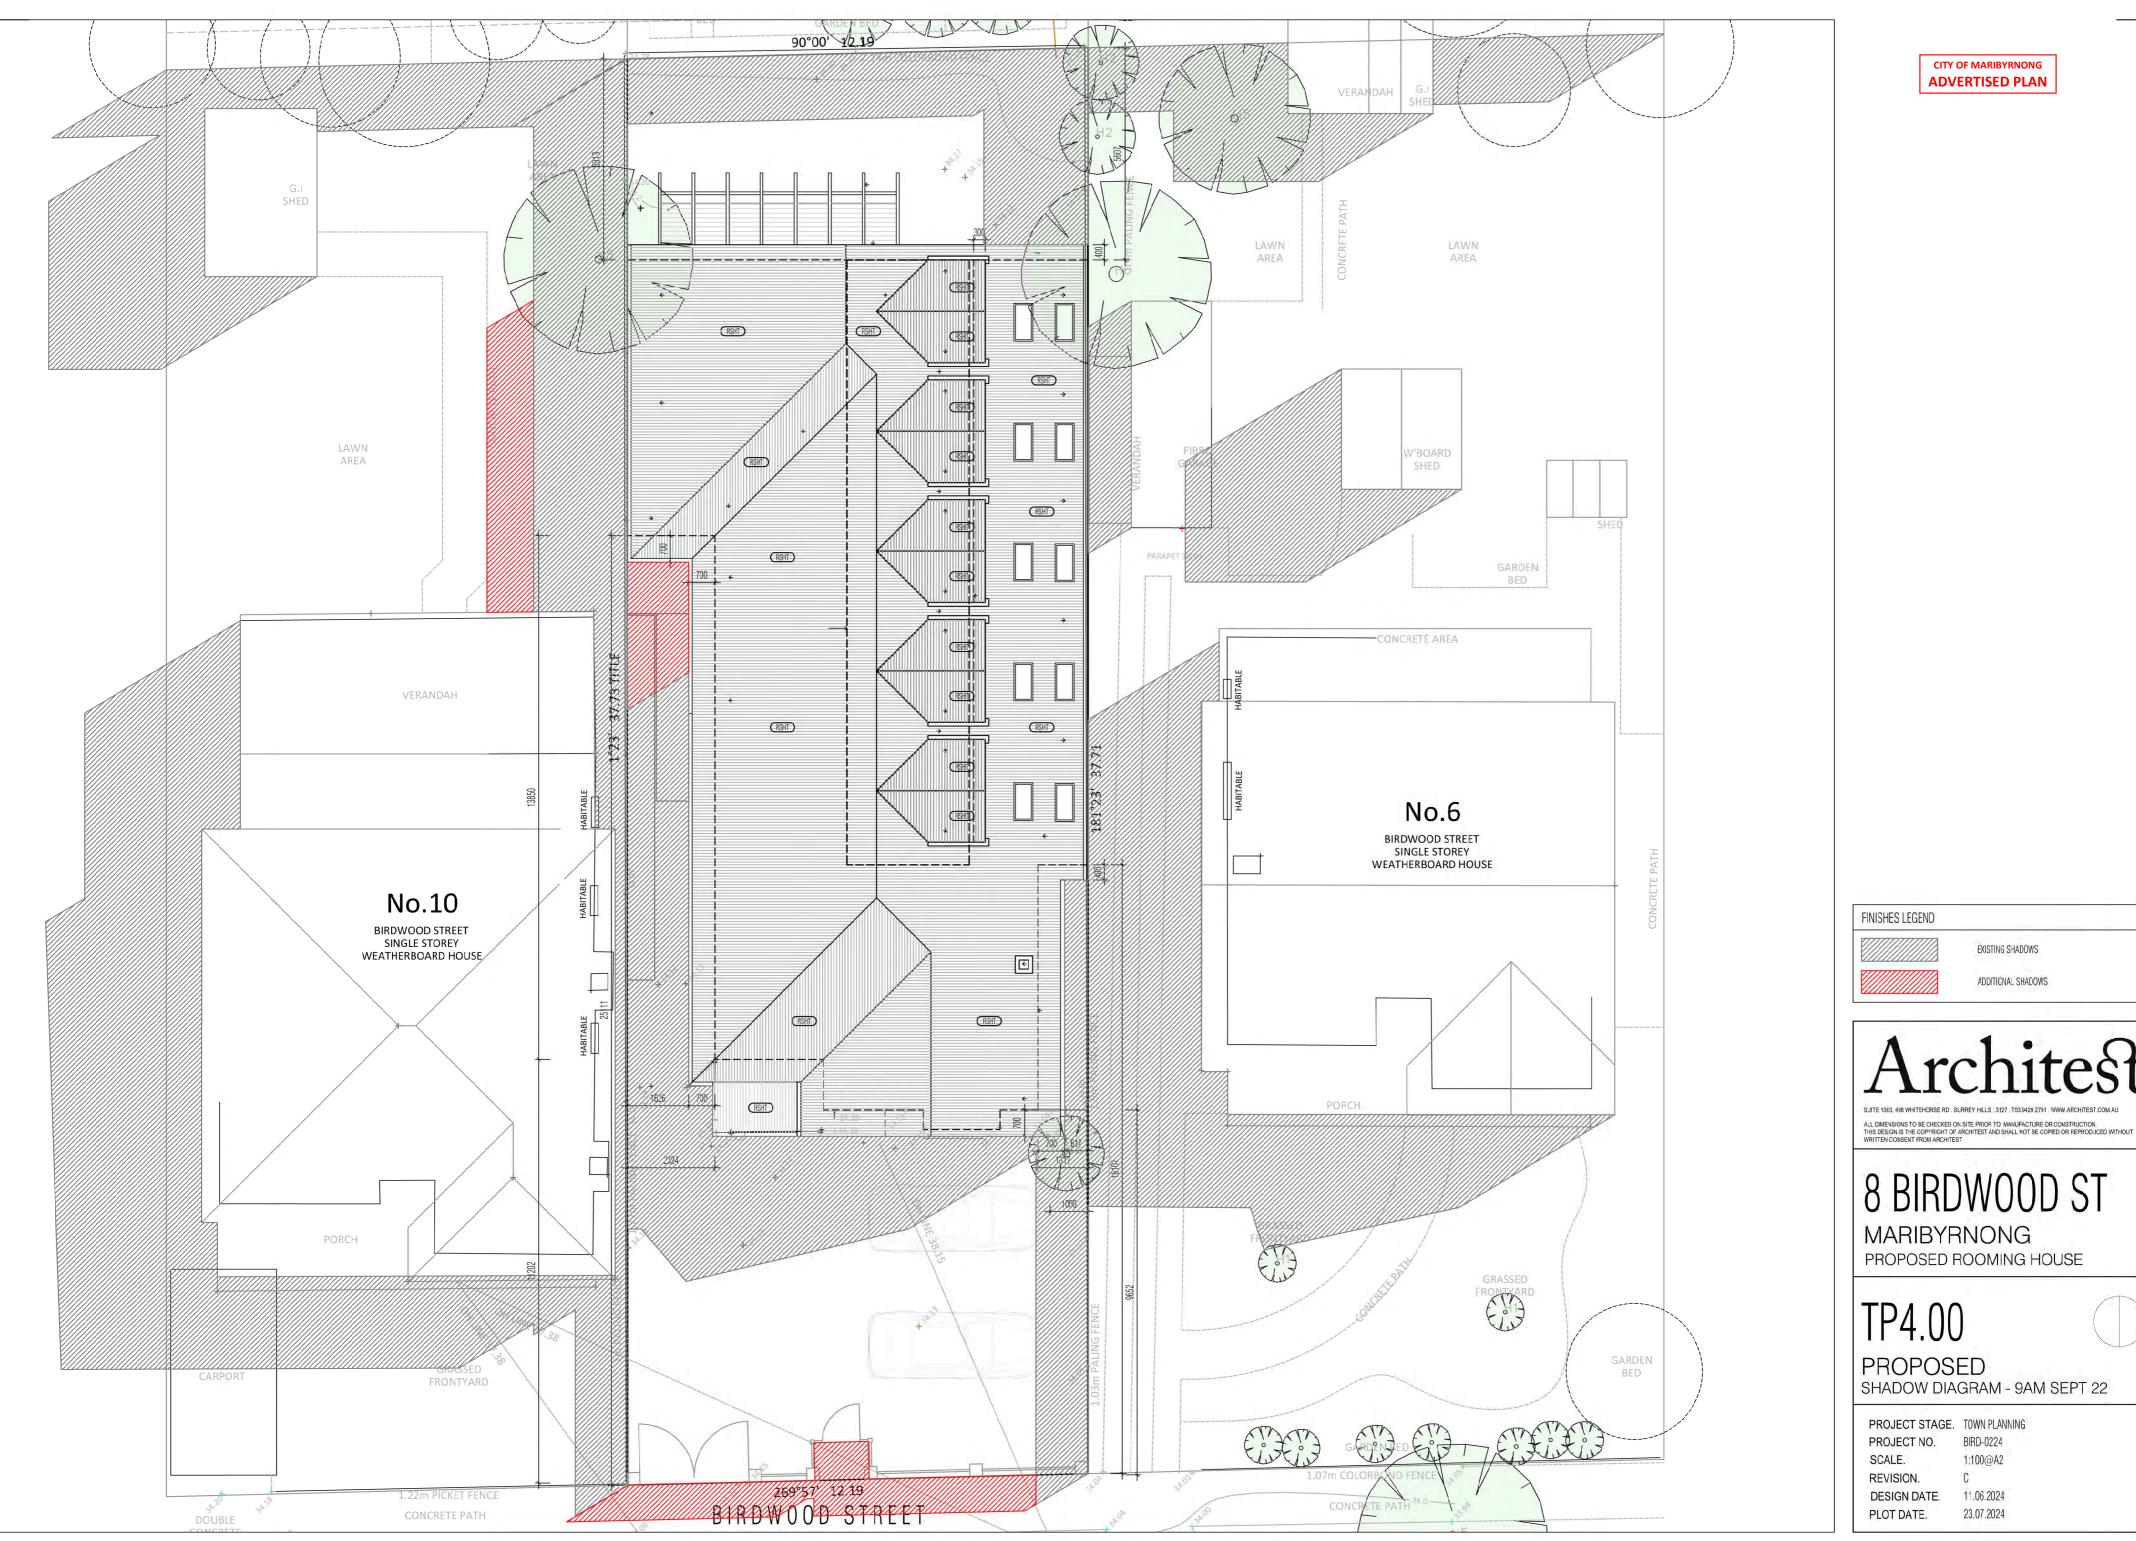

OVERLOOKING AND OVERSHADOWING HAS BEEN MINIMIZED VIA THE WALL HEIGHTS ON BOUNDARY. VEHICLE PARKING HAS BEEN INCLUDED TO THE SIDE WAY AND FRONT GARDEN SPACE OF THE PROPERTY AND WILL ENSURE PERMEABILITY REQUIREMENTS VIA THE USE OF PERMEABLE PAVING. THE SURROUNDING NEIGHBORHOOD HAS MANY AND VARIED EXAMPLES OF HERITAGE OVERLAY DEVELOPMENTS, BOTH SYMPATHETIC TOO, AND IN STARK CONTRAST TO THE PERIOD NATURE OF THE TYPICAL DWELLINGS.