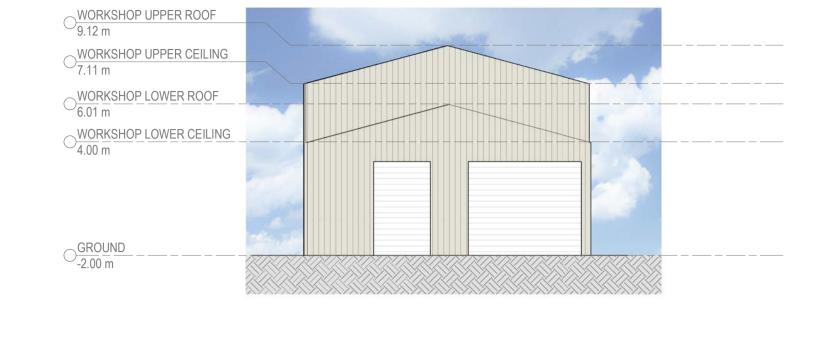

CITY OF MARIBYRNONG **ADVERTISED PLAN** 

WORKSHOP - SOUTH
SCALE 1:200

WORKSHOP - WEST
SCALE 1:200

OWORKSHOP LOWER ROOF WORKSHOP LOWER CEILING OGROUND -2.00 m

WORKSHOP - NORTH SCALE 1:200

WORKSHOP - EAST SCALE 1:200