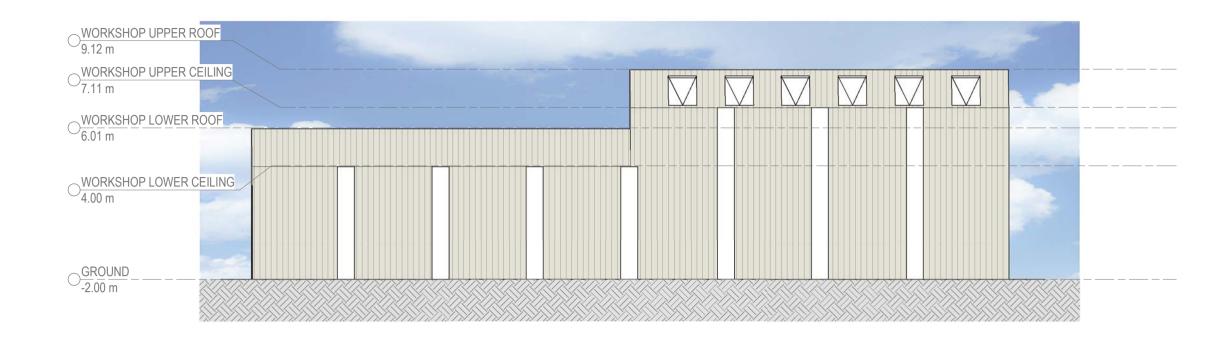

CITY OF MARIBYRNONG **ADVERTISED PLAN** 

WORKSHOP - SOUTH
SCALE 1:200

WORKSHOP - WEST
SCALE 1:200

OWORKSHOP LOWER ROOF WORKSHOP LOWER CEILING OGROUND -2.00 m

WORKSHOP - NORTH SCALE 1:200

WORKSHOP - EAST SCALE 1:200