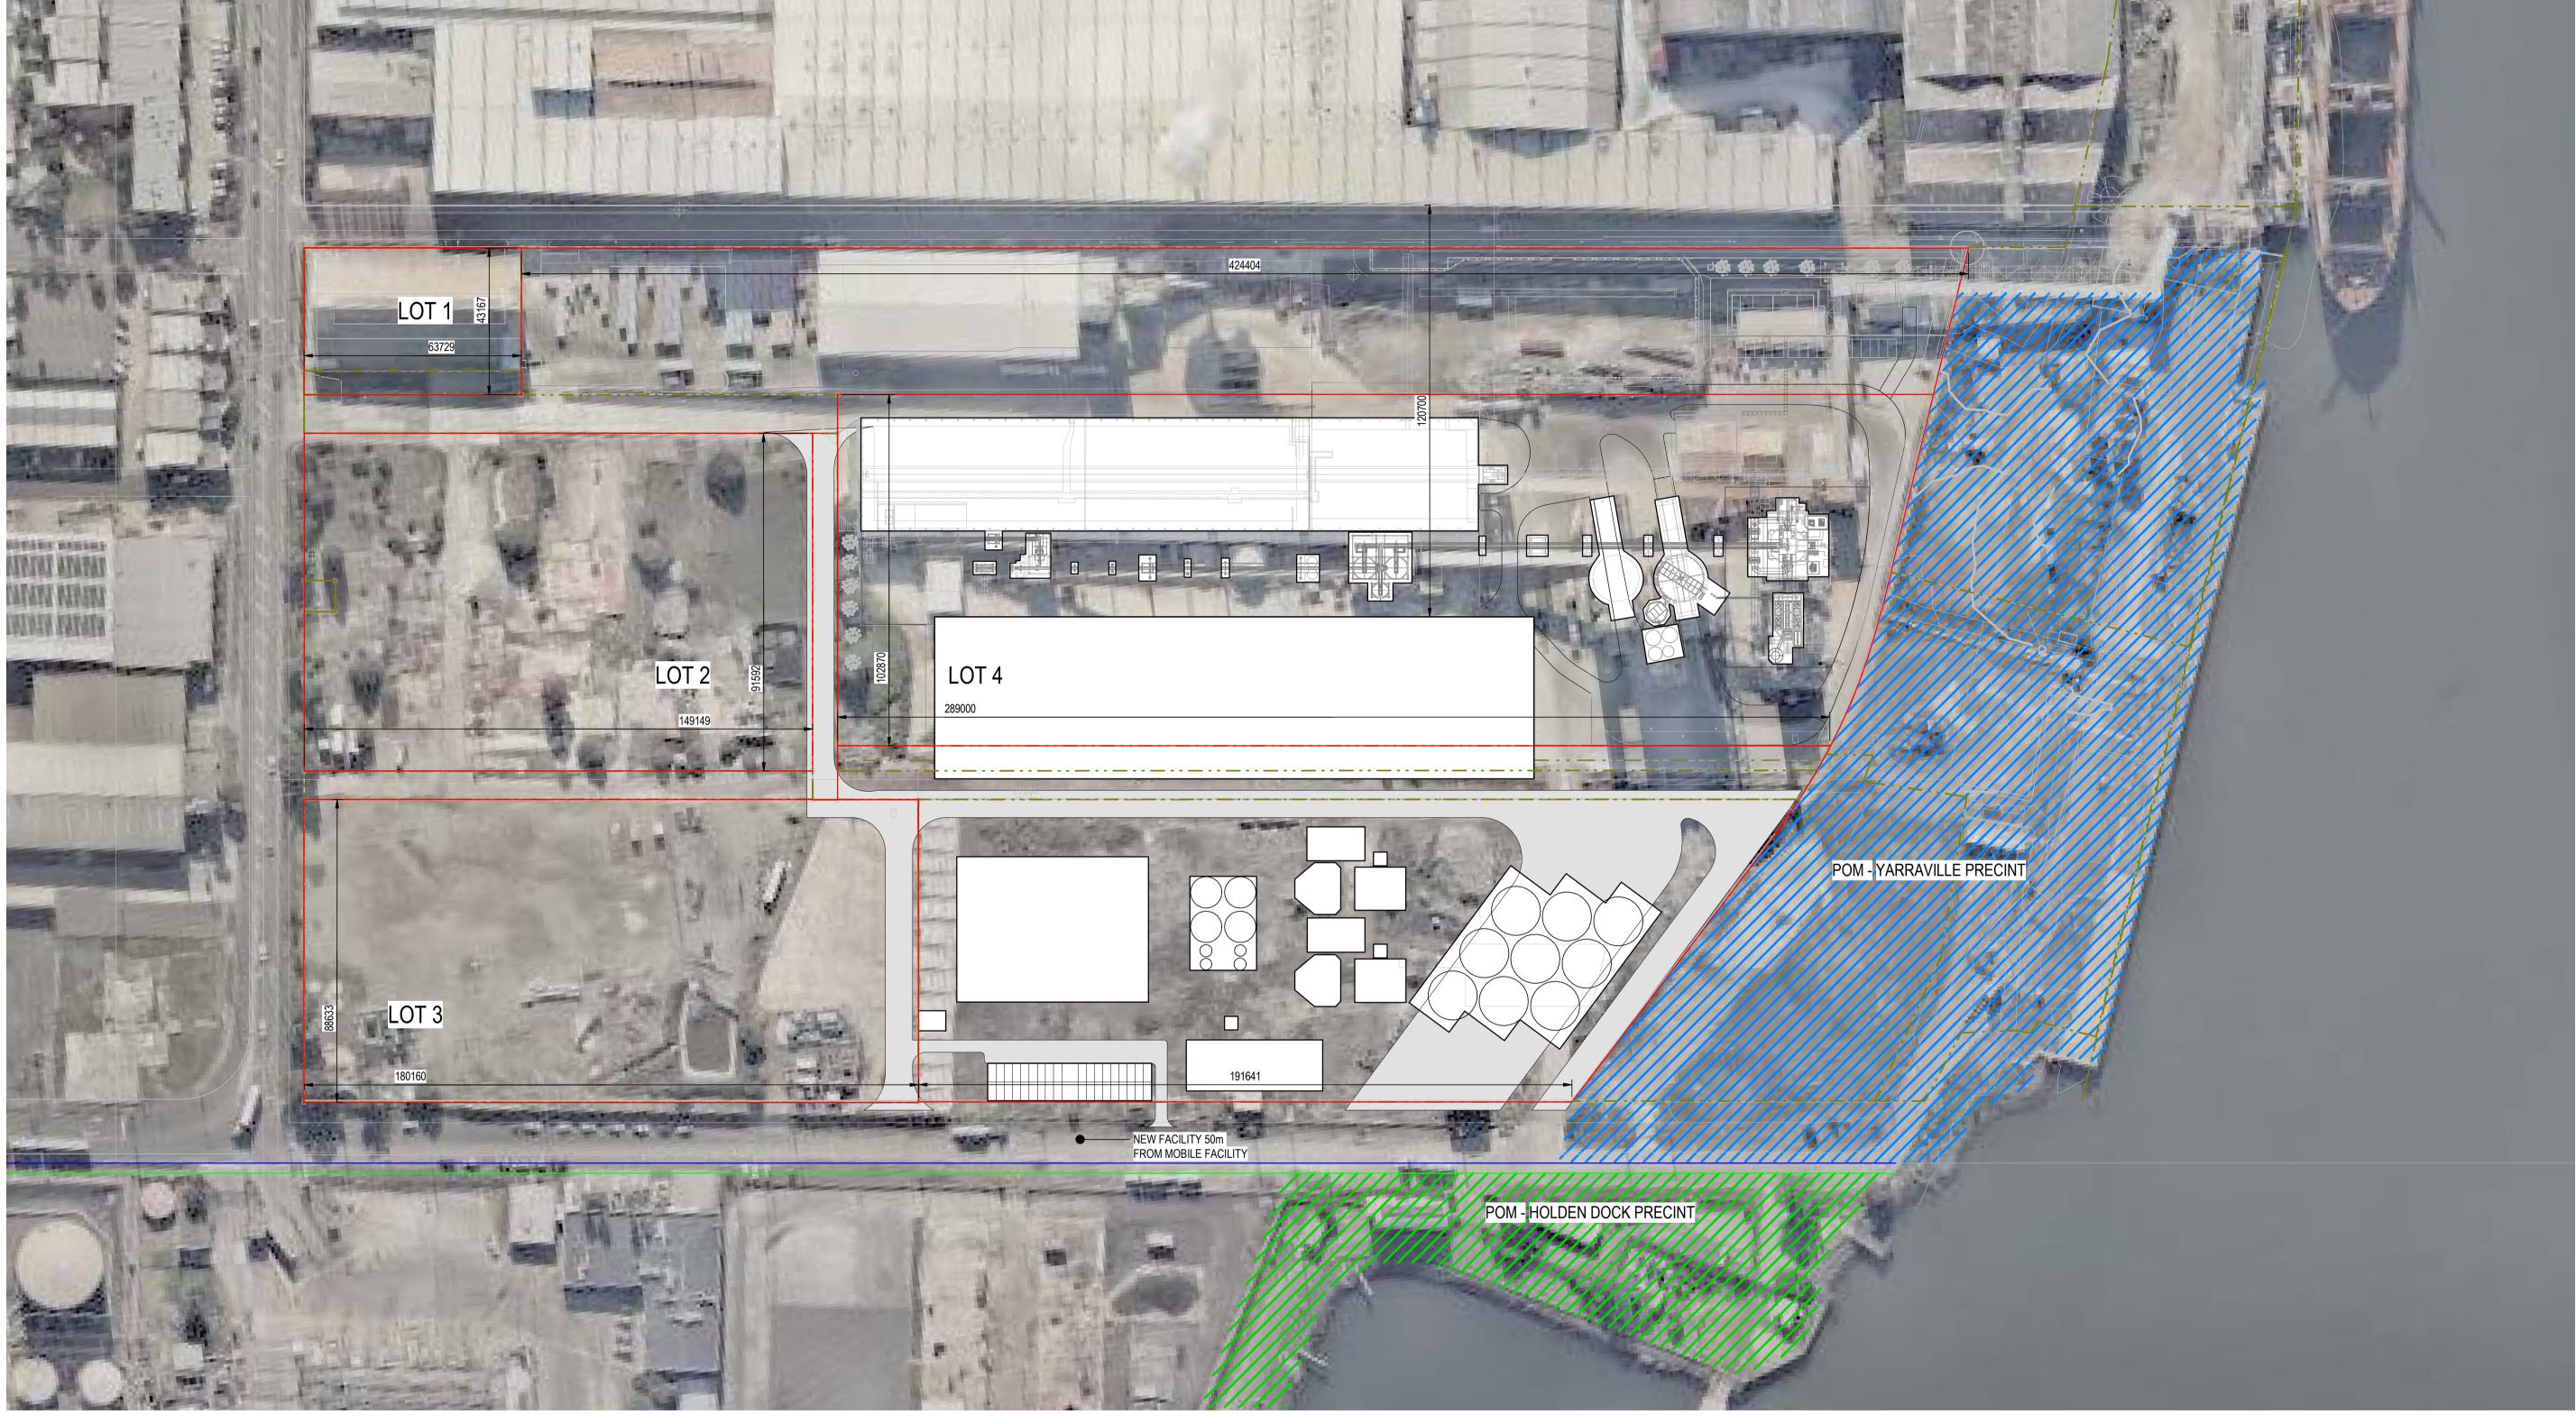

## **ADVERTISED PLAN**

SITE PLAN
SCALE 1:1000

- NOTE:
  EXISTING BUILDINGS UNLABELLED ON PLAN FOR CLARITY.
  THIS CONCEPT IS INTENDED FOR DEVELOPMENT APPLICATIONS ONLY. ALL SETBACKS, SITE COVERAGE, CARPARK NUMBERS, LANDSCAPE AREAS AND THE LIKE ARE SUBJECT TO STATUTORY APPROVAL.
  NO ASSURANCE IS GIVEN AS TO THE FEATURES, ATTRIBUTES, FEASIBILITY OR ACCURACY OF ANYTHING SHOWN ON OR DISCLOSED IN THIS BLAN.
- ACCURACY OF ANYTHING SHOWN ON OR DISCLOSED IN THIS PLAN.
- ALL EXISTING AND PROPOSED FEATURES, DIMENSIONS, AREAS AND
- BOUNDARIES ARE APPROXIMATE ONLY AND SUBJECT TO VERIFICATION VIA DETAILED SITE SURVEY BY LICENSED SURVEYOR.

**LEGEND** 

LOT BOUNDARY MARIBYRNONG BOUNDARY

HOBSONS BAY BOUNDARY

| ISSUE | DATE     | DESCRIPTION    | CHECKER | INITI |
|-------|----------|----------------|---------|-------|
| Α     | 15/09/22 | PLANNING ISSUE | СО      | NC    |
|       |          |                |         |       |
|       |          |                |         |       |
|       |          |                |         |       |
|       |          |                |         |       |
|       |          |                |         |       |
|       |          |                |         |       |
|       |          |                |         |       |