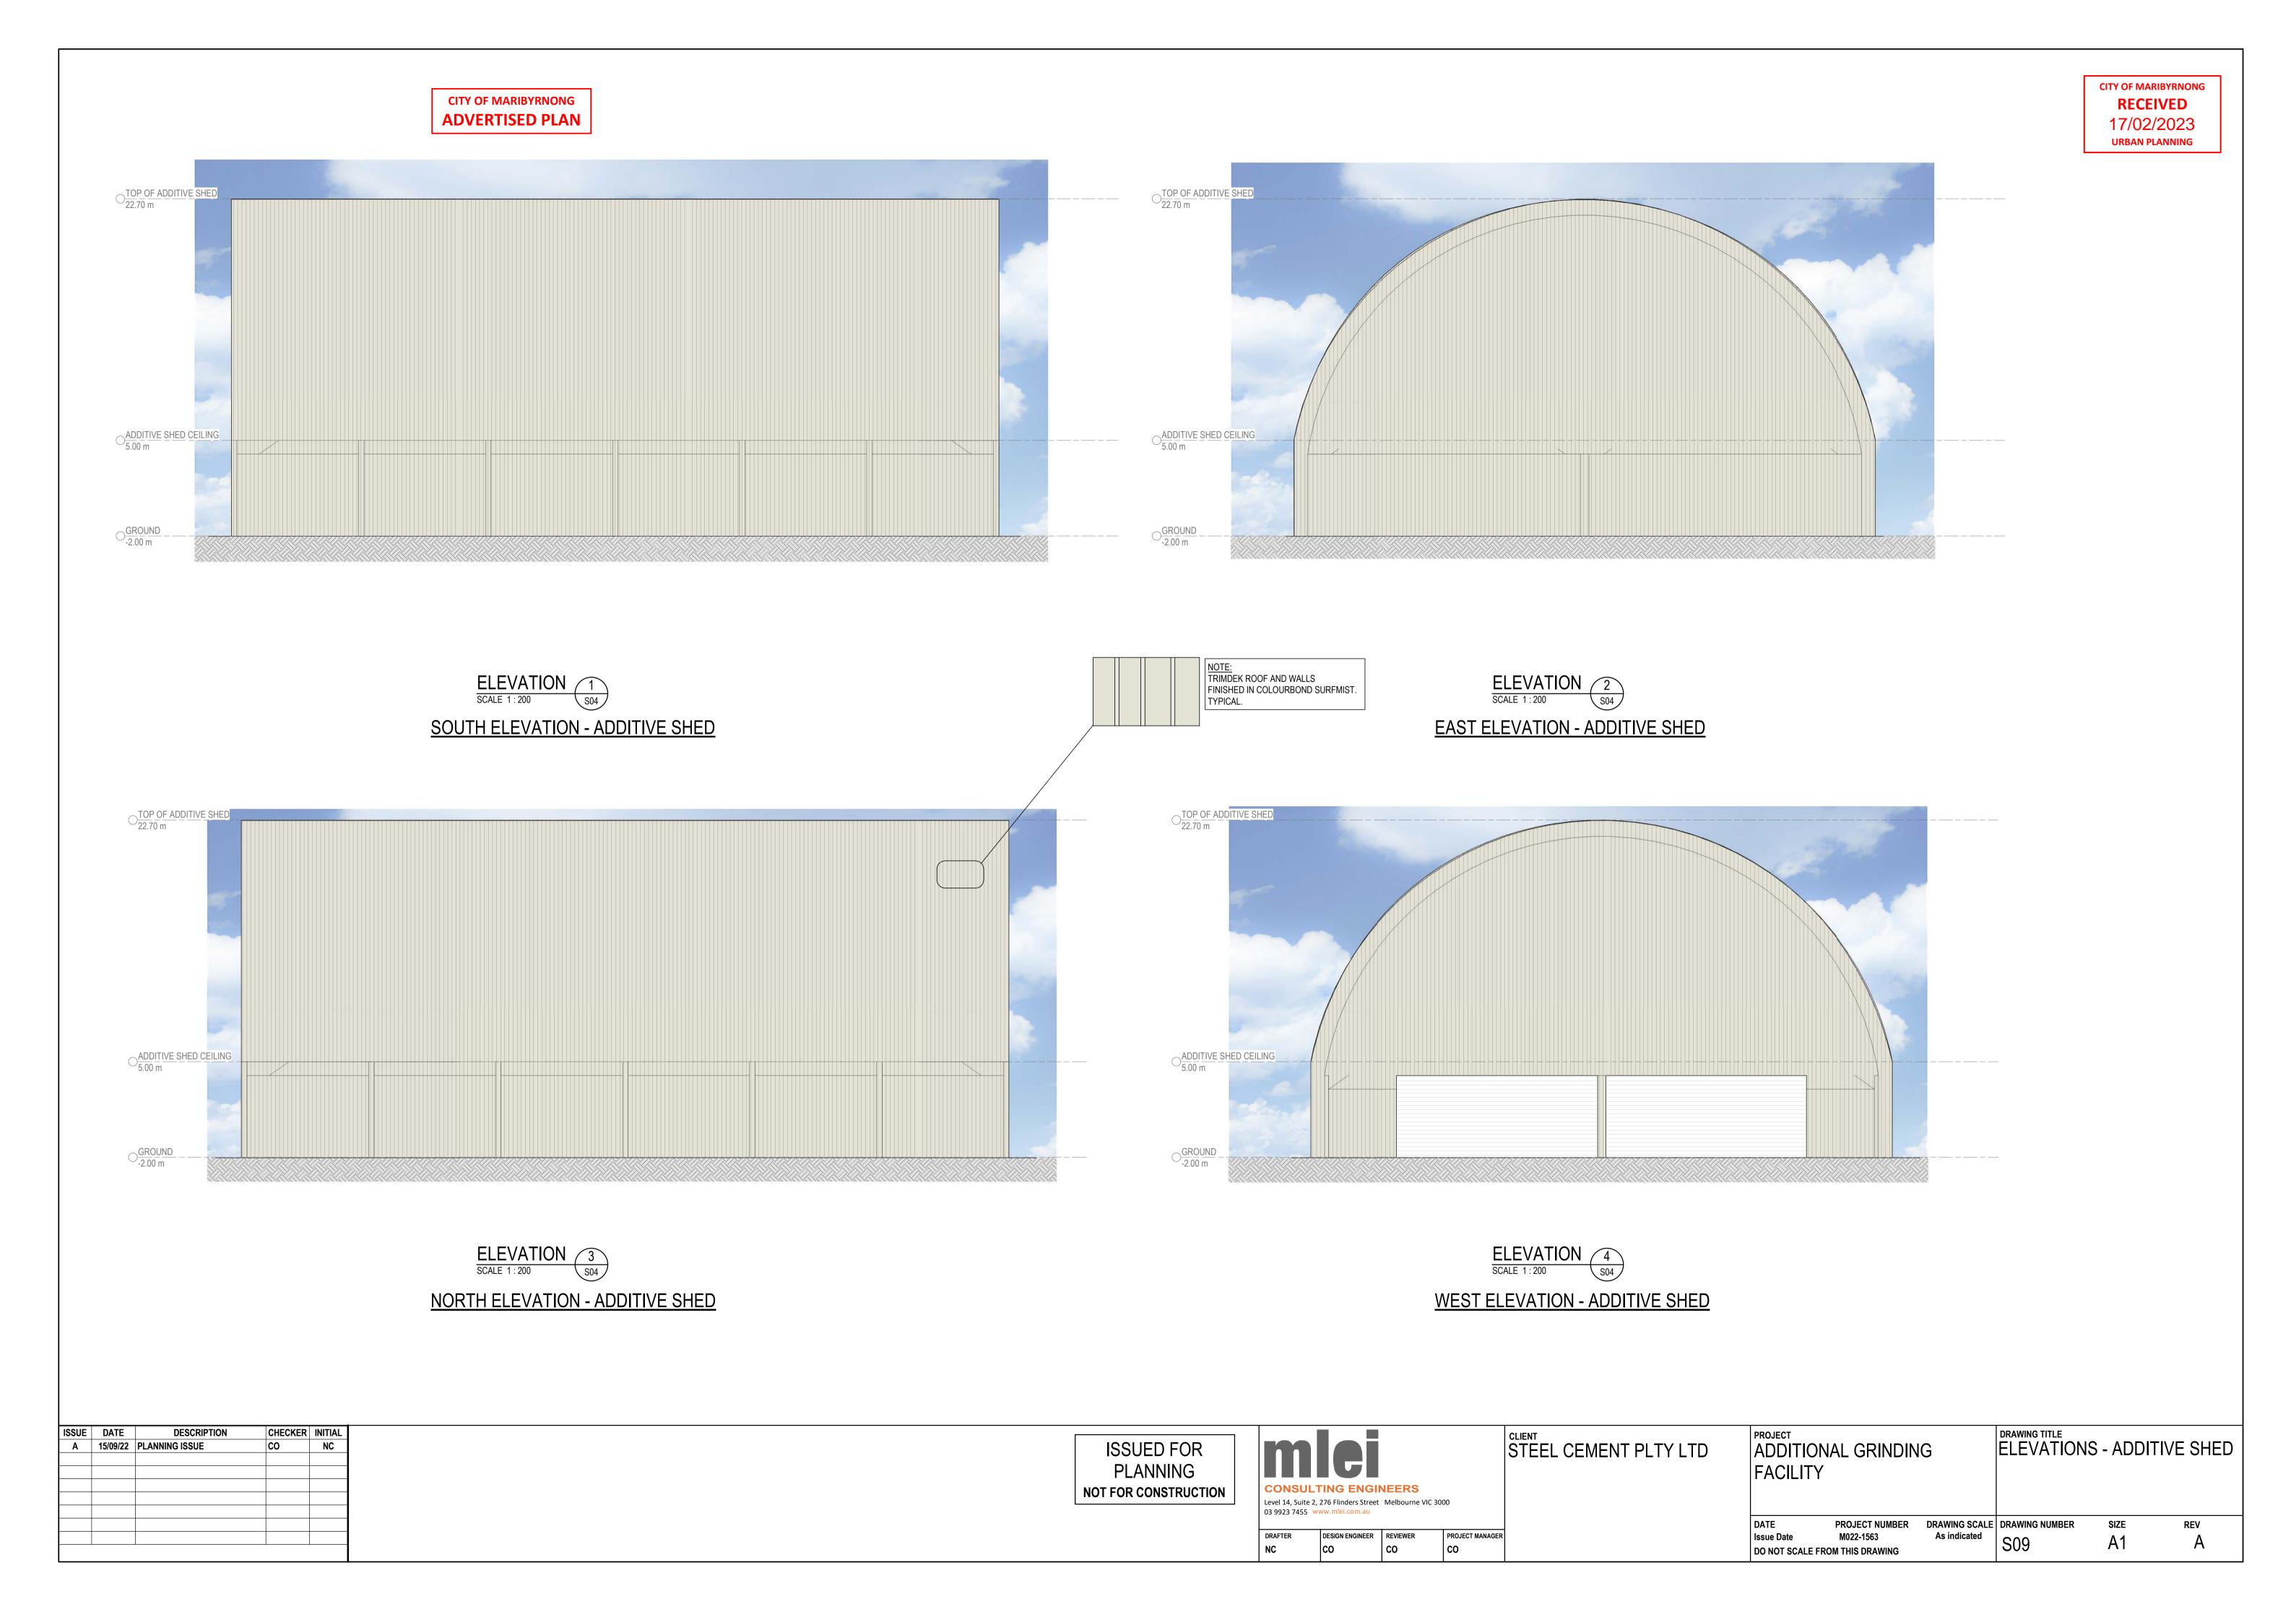

S09 ELEVATIONS - ADDITIVE SHED S10 ELEVATIONS - WORKSHOP

**CITY OF MARIBYRNONG ADVERTISED PLAN** 

SITE LOCALITY PLAN
SCALE 1: 2500

NOTE: REFER TO SHEET S02 FOR BOUNDARY INFORMATION

| ISSUE | DATE     | DESCRIPTION    | CHECKER | INITIAL |
|-------|----------|----------------|---------|---------|
| Α     | 15/09/22 | PLANNING ISSUE | СО      | NC      |
|       |          |                |         |         |
|       |          |                |         |         |
|       |          |                |         |         |
|       |          |                |         |         |
|       |          |                |         |         |
|       |          |                |         |         |
|       |          |                |         |         |