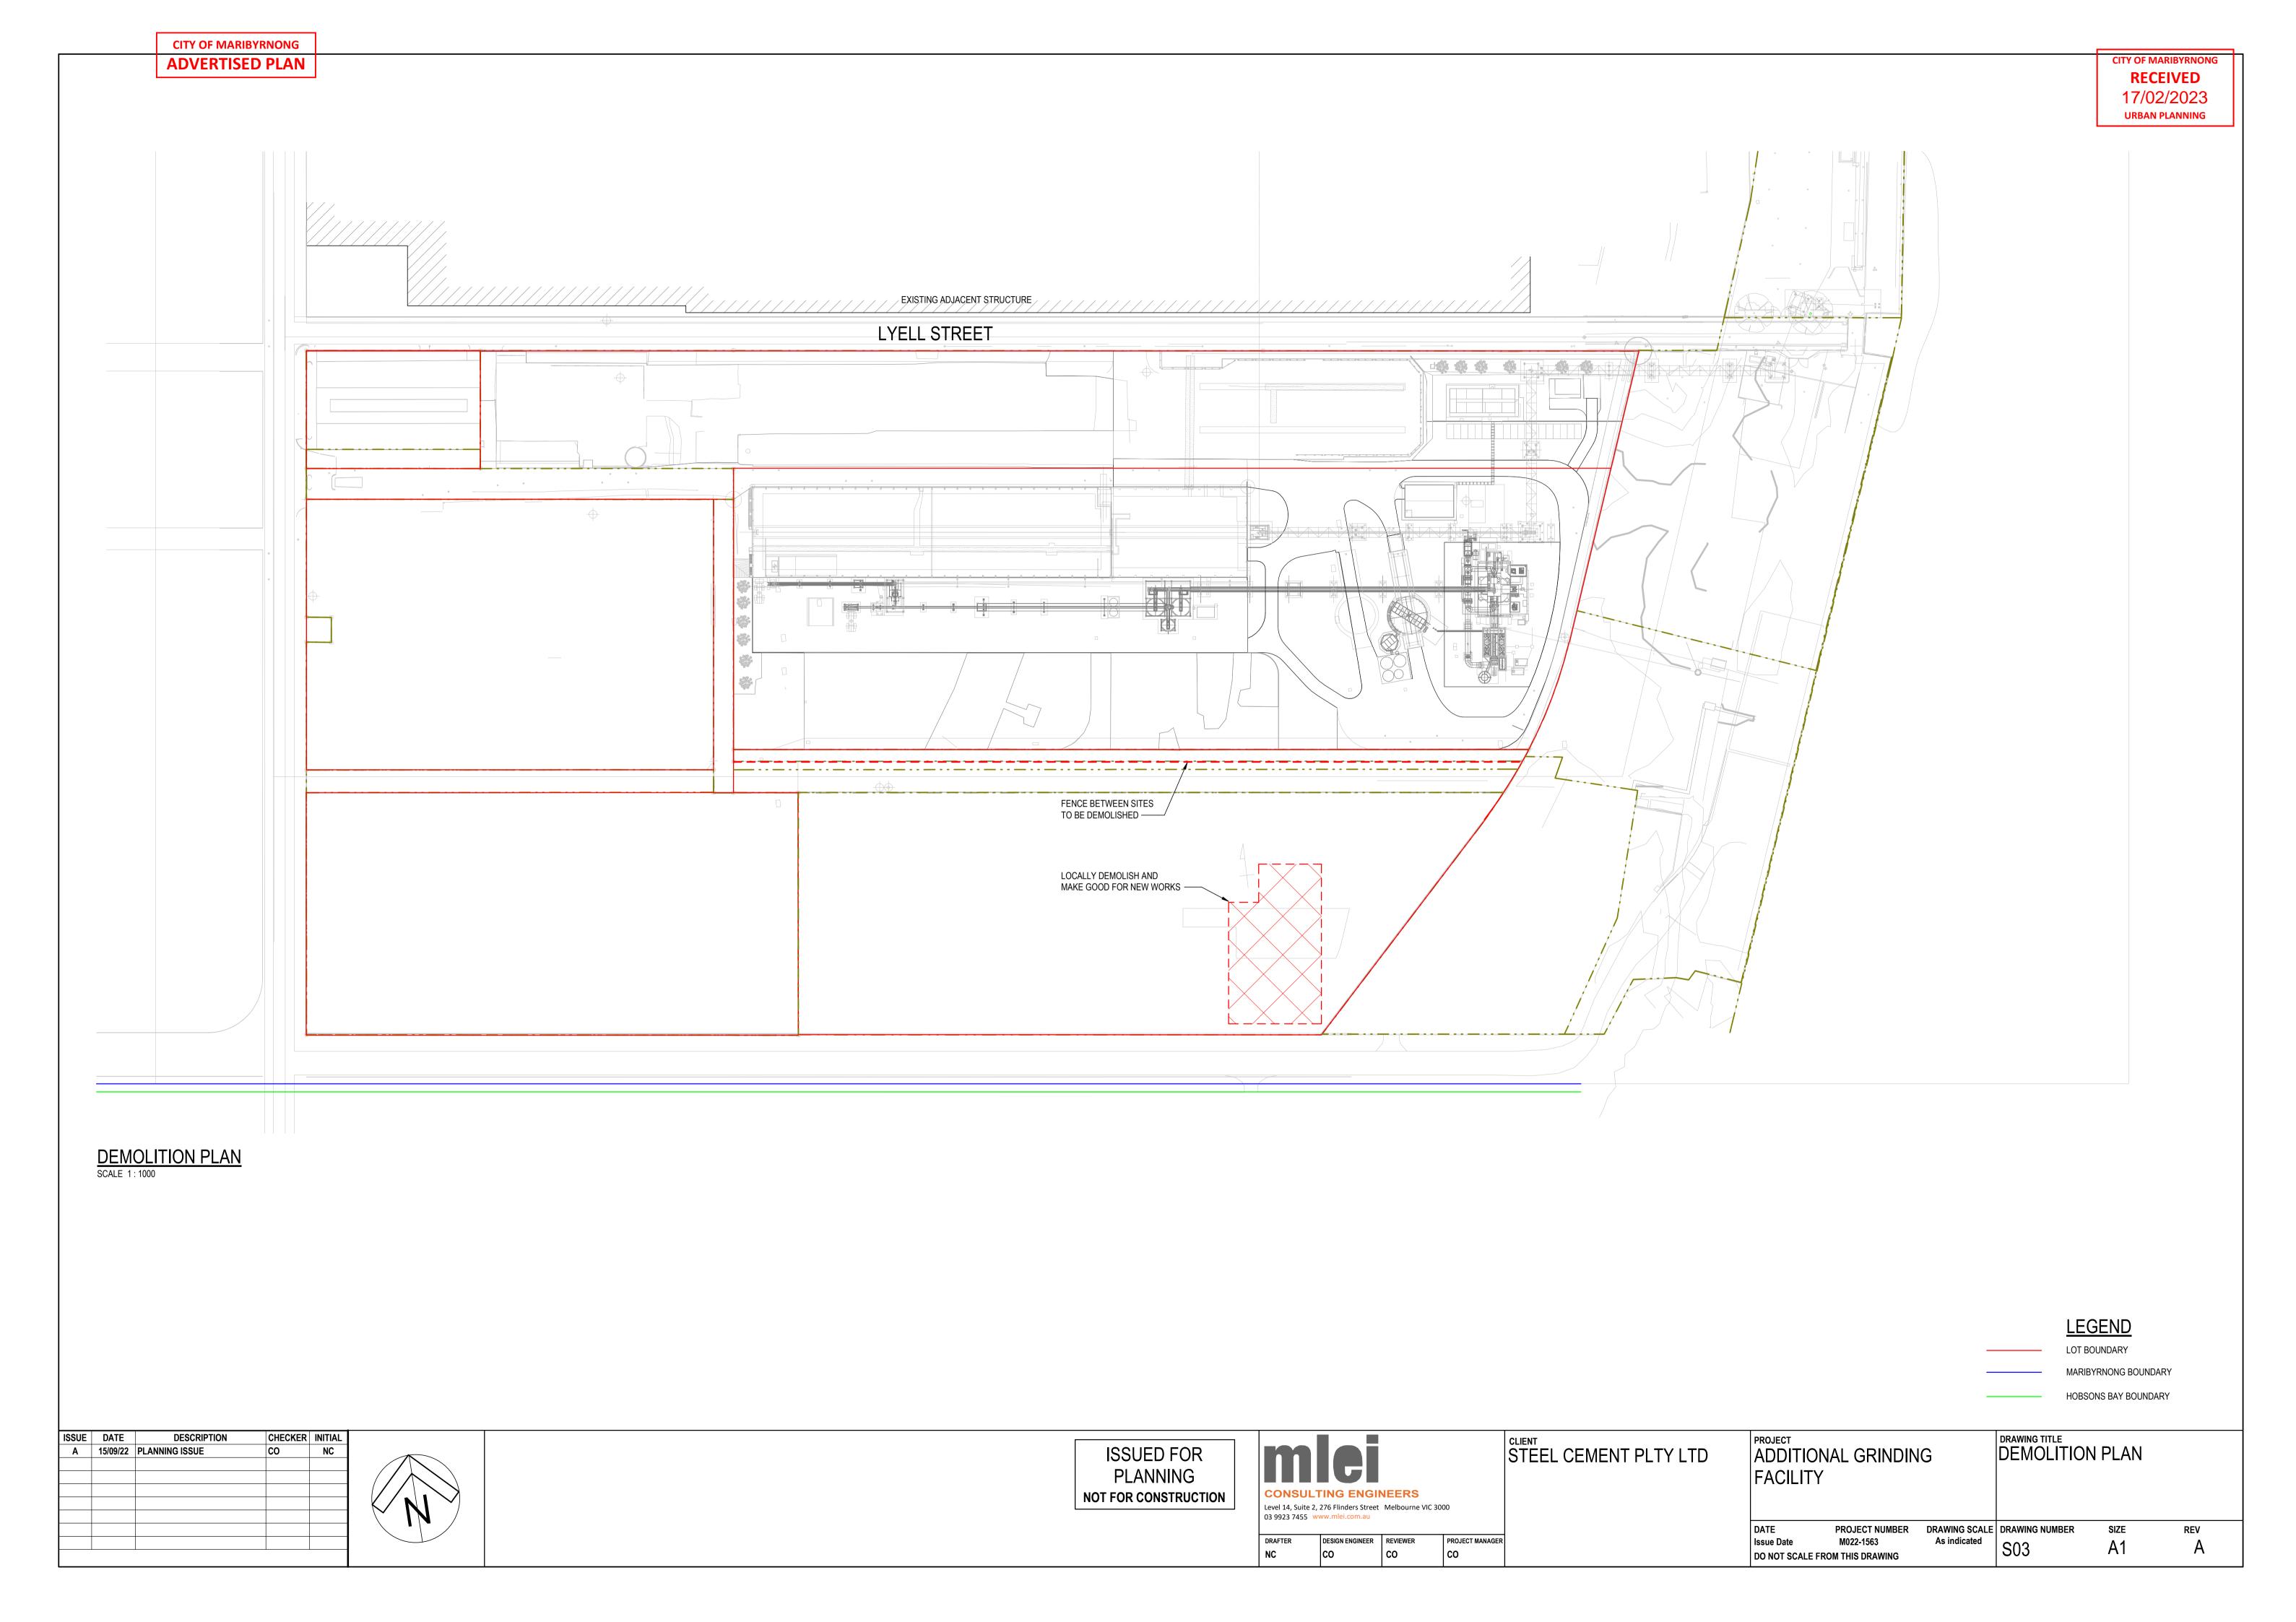

## **ADVERTISED PLAN**

SITE PLAN
SCALE 1:1000

- NOTE:
  EXISTING BUILDINGS UNLABELLED ON PLAN FOR CLARITY.
  THIS CONCEPT IS INTENDED FOR DEVELOPMENT APPLICATIONS ONLY. ALL SETBACKS, SITE COVERAGE, CARPARK NUMBERS, LANDSCAPE AREAS AND THE LIKE ARE SUBJECT TO STATUTORY APPROVAL.
  NO ASSURANCE IS GIVEN AS TO THE FEATURES, ATTRIBUTES, FEASIBILITY OR ACCURACY OF ANYTHING SHOWN ON OR DISCLOSED IN THIS BLAN.
- ACCURACY OF ANYTHING SHOWN ON OR DISCLOSED IN THIS PLAN.
- ALL EXISTING AND PROPOSED FEATURES, DIMENSIONS, AREAS AND
- BOUNDARIES ARE APPROXIMATE ONLY AND SUBJECT TO VERIFICATION VIA DETAILED SITE SURVEY BY LICENSED SURVEYOR.

**LEGEND** 

LOT BOUNDARY MARIBYRNONG BOUNDARY

HOBSONS BAY BOUNDARY

| ISSUE | DATE     | DESCRIPTION    | CHECKER | INITI |
|-------|----------|----------------|---------|-------|
| Α     | 15/09/22 | PLANNING ISSUE | СО      | NC    |
|       |          |                |         |       |
|       |          |                |         |       |
|       |          |                |         |       |
|       |          |                |         |       |
|       |          |                |         |       |
|       |          |                |         |       |
|       |          |                |         |       |