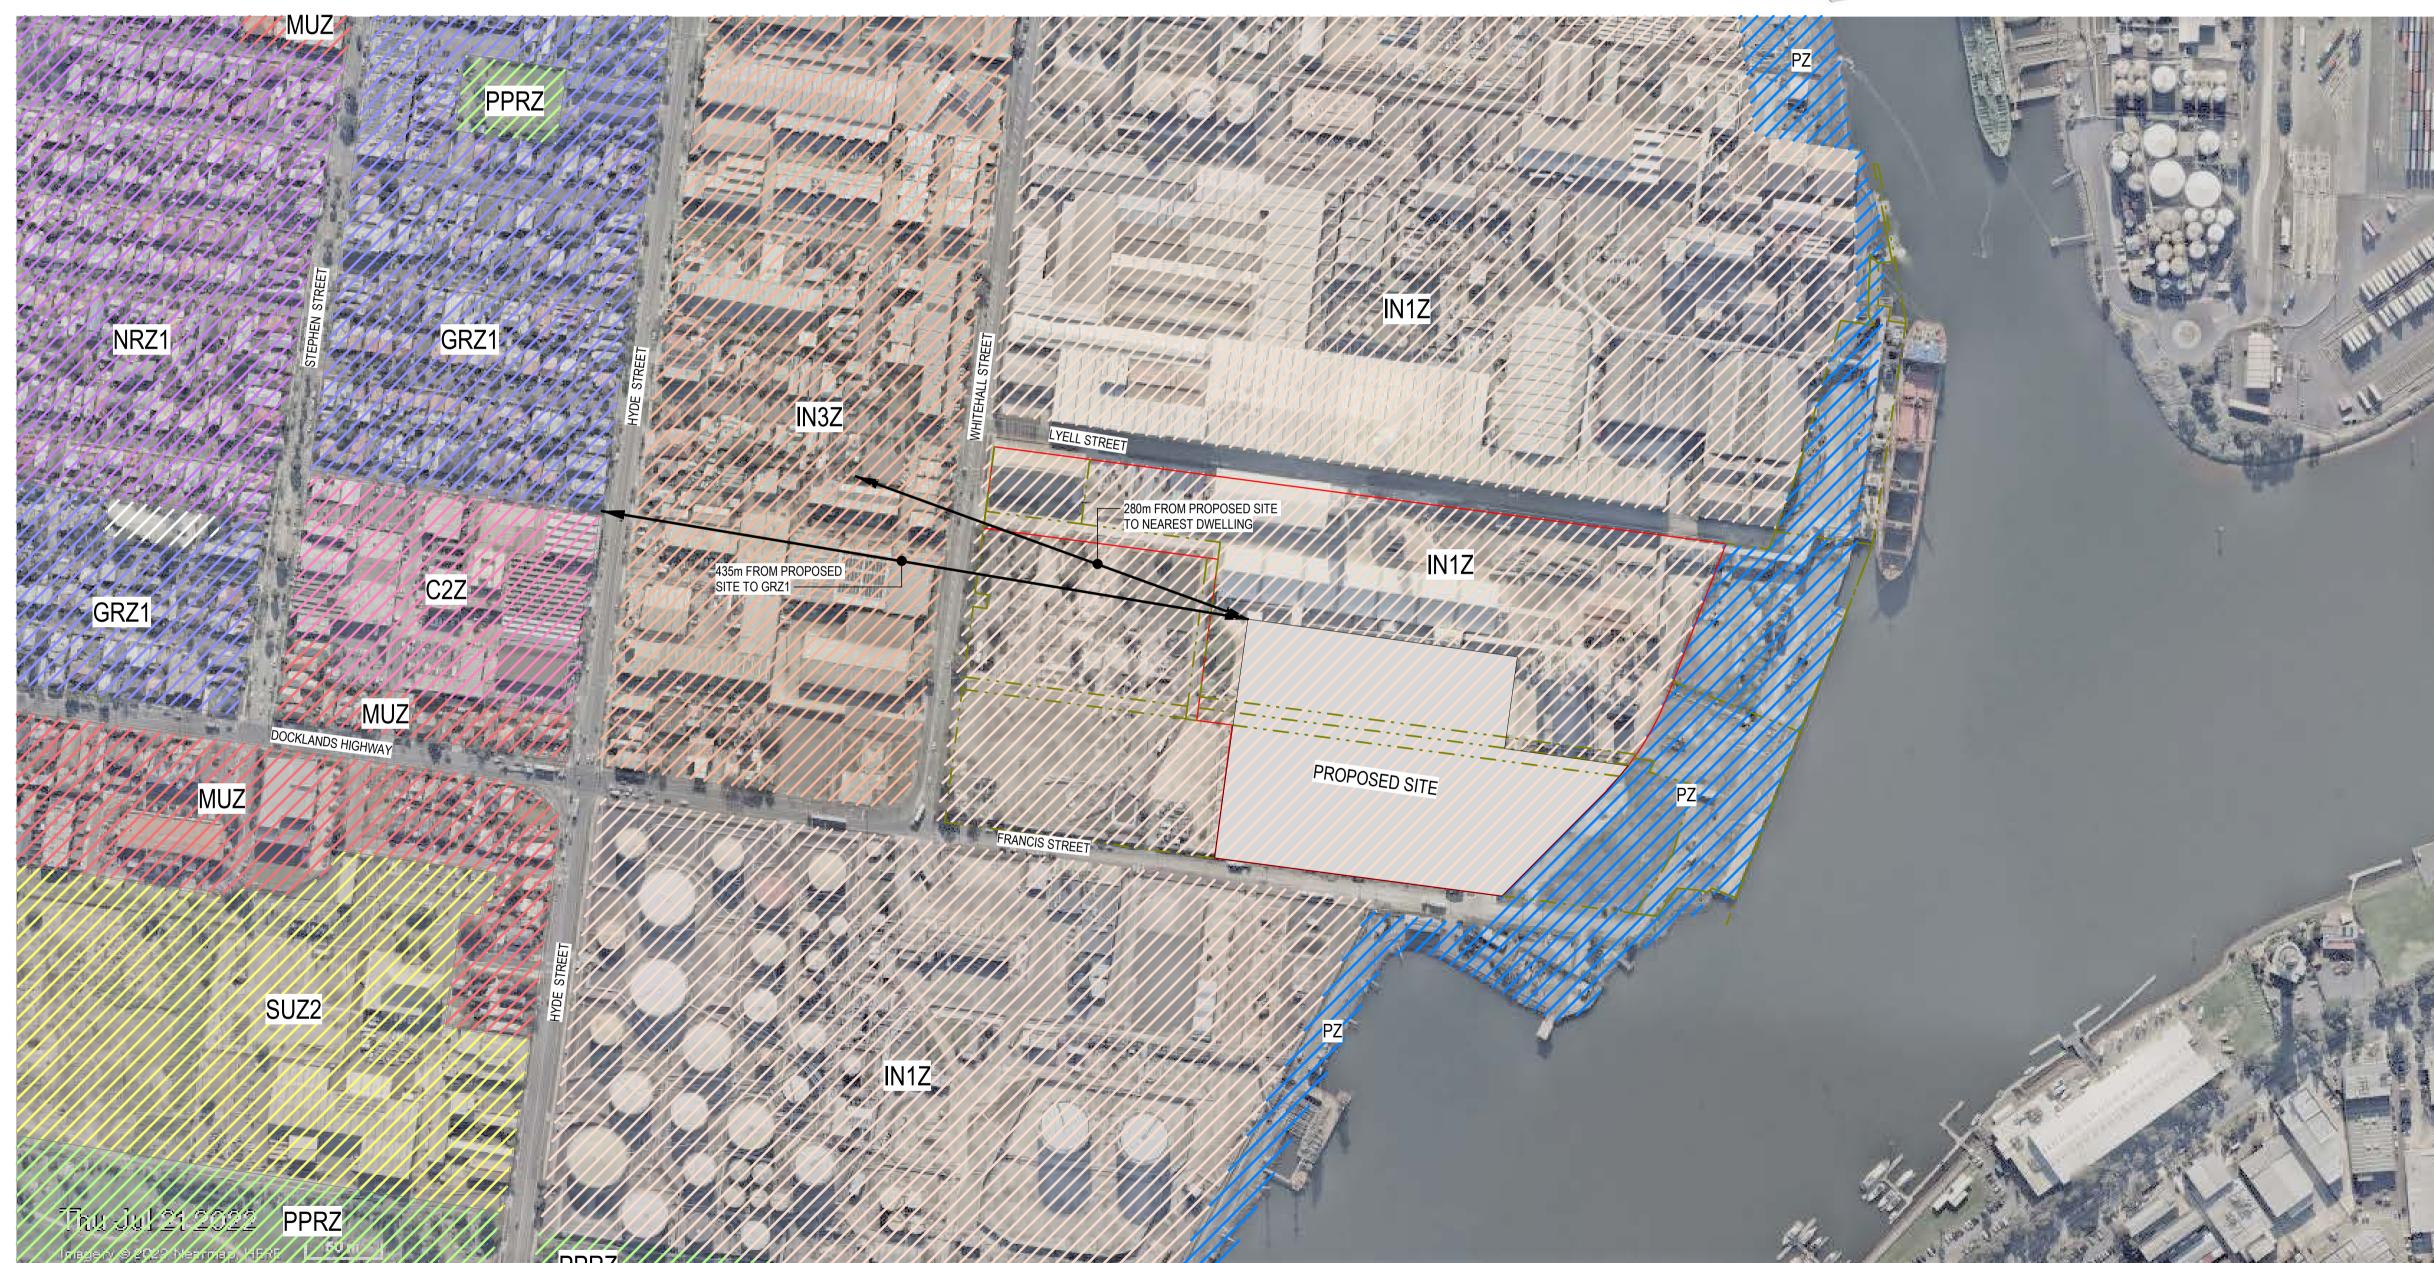

## **ADVERTISED PLAN**

SITE PLAN
SCALE 1:1000

- NOTE:
  EXISTING BUILDINGS UNLABELLED ON PLAN FOR CLARITY.
  THIS CONCEPT IS INTENDED FOR DEVELOPMENT APPLICATIONS ONLY. ALL SETBACKS, SITE COVERAGE, CARPARK NUMBERS, LANDSCAPE AREAS AND THE LIKE ARE SUBJECT TO STATUTORY APPROVAL.
  NO ASSURANCE IS GIVEN AS TO THE FEATURES, ATTRIBUTES, FEASIBILITY OR ACCURACY OF ANYTHING SHOWN ON OR DISCLOSED IN THIS BLAN.
- ACCURACY OF ANYTHING SHOWN ON OR DISCLOSED IN THIS PLAN.
- ALL EXISTING AND PROPOSED FEATURES, DIMENSIONS, AREAS AND
- BOUNDARIES ARE APPROXIMATE ONLY AND SUBJECT TO VERIFICATION VIA DETAILED SITE SURVEY BY LICENSED SURVEYOR.

**LEGEND** 

LOT BOUNDARY MARIBYRNONG BOUNDARY

HOBSONS BAY BOUNDARY

| ISSUE | DATE     | DESCRIPTION    | CHECKER | INITI |
|-------|----------|----------------|---------|-------|
| Α     | 15/09/22 | PLANNING ISSUE | СО      | NC    |
|       |          |                |         |       |
|       |          |                |         |       |
|       |          |                |         |       |
|       |          |                |         |       |
|       |          |                |         |       |
|       |          |                |         |       |
|       |          |                |         |       |