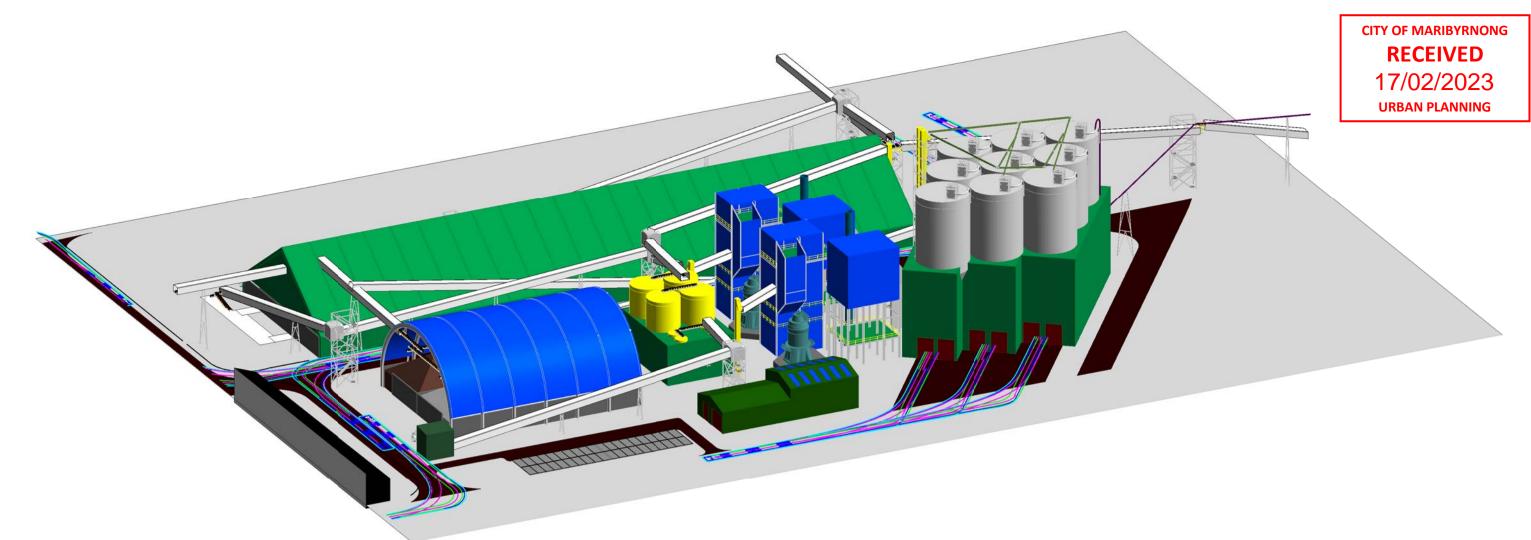

## ADDITIONAL GRINDING FACILITY

## DRAWING INDEX

S01 DRAWING INDEX & ISOMETRIC VIEW

S02 SITE PLAN S03 DEMOLITION PLAN

S04 PROPOSED DEVELOPMENT PLAN

S05 BUILDING PLANS

S06 BUILDING PLANS SHEET 2

S07 ELEVATIONS - OVERALL SITE S08 ELEVATIONS - MAIN STORAGE SHED

S09 ELEVATIONS - ADDITIVE SHED S10 ELEVATIONS - WORKSHOP

**CITY OF MARIBYRNONG ADVERTISED PLAN** 

SITE LOCALITY PLAN
SCALE 1: 2500

NOTE: REFER TO SHEET S02 FOR BOUNDARY INFORMATION

| ISSUE | DATE     | DESCRIPTION    | CHECKER | INITIAL |
|-------|----------|----------------|---------|---------|
| Α     | 15/09/22 | PLANNING ISSUE | СО      | NC      |
|       |          |                |         |         |
|       |          |                |         |         |
|       |          |                |         |         |
|       |          |                |         |         |
|       |          |                |         |         |
|       |          |                |         |         |
|       |          |                |         |         |