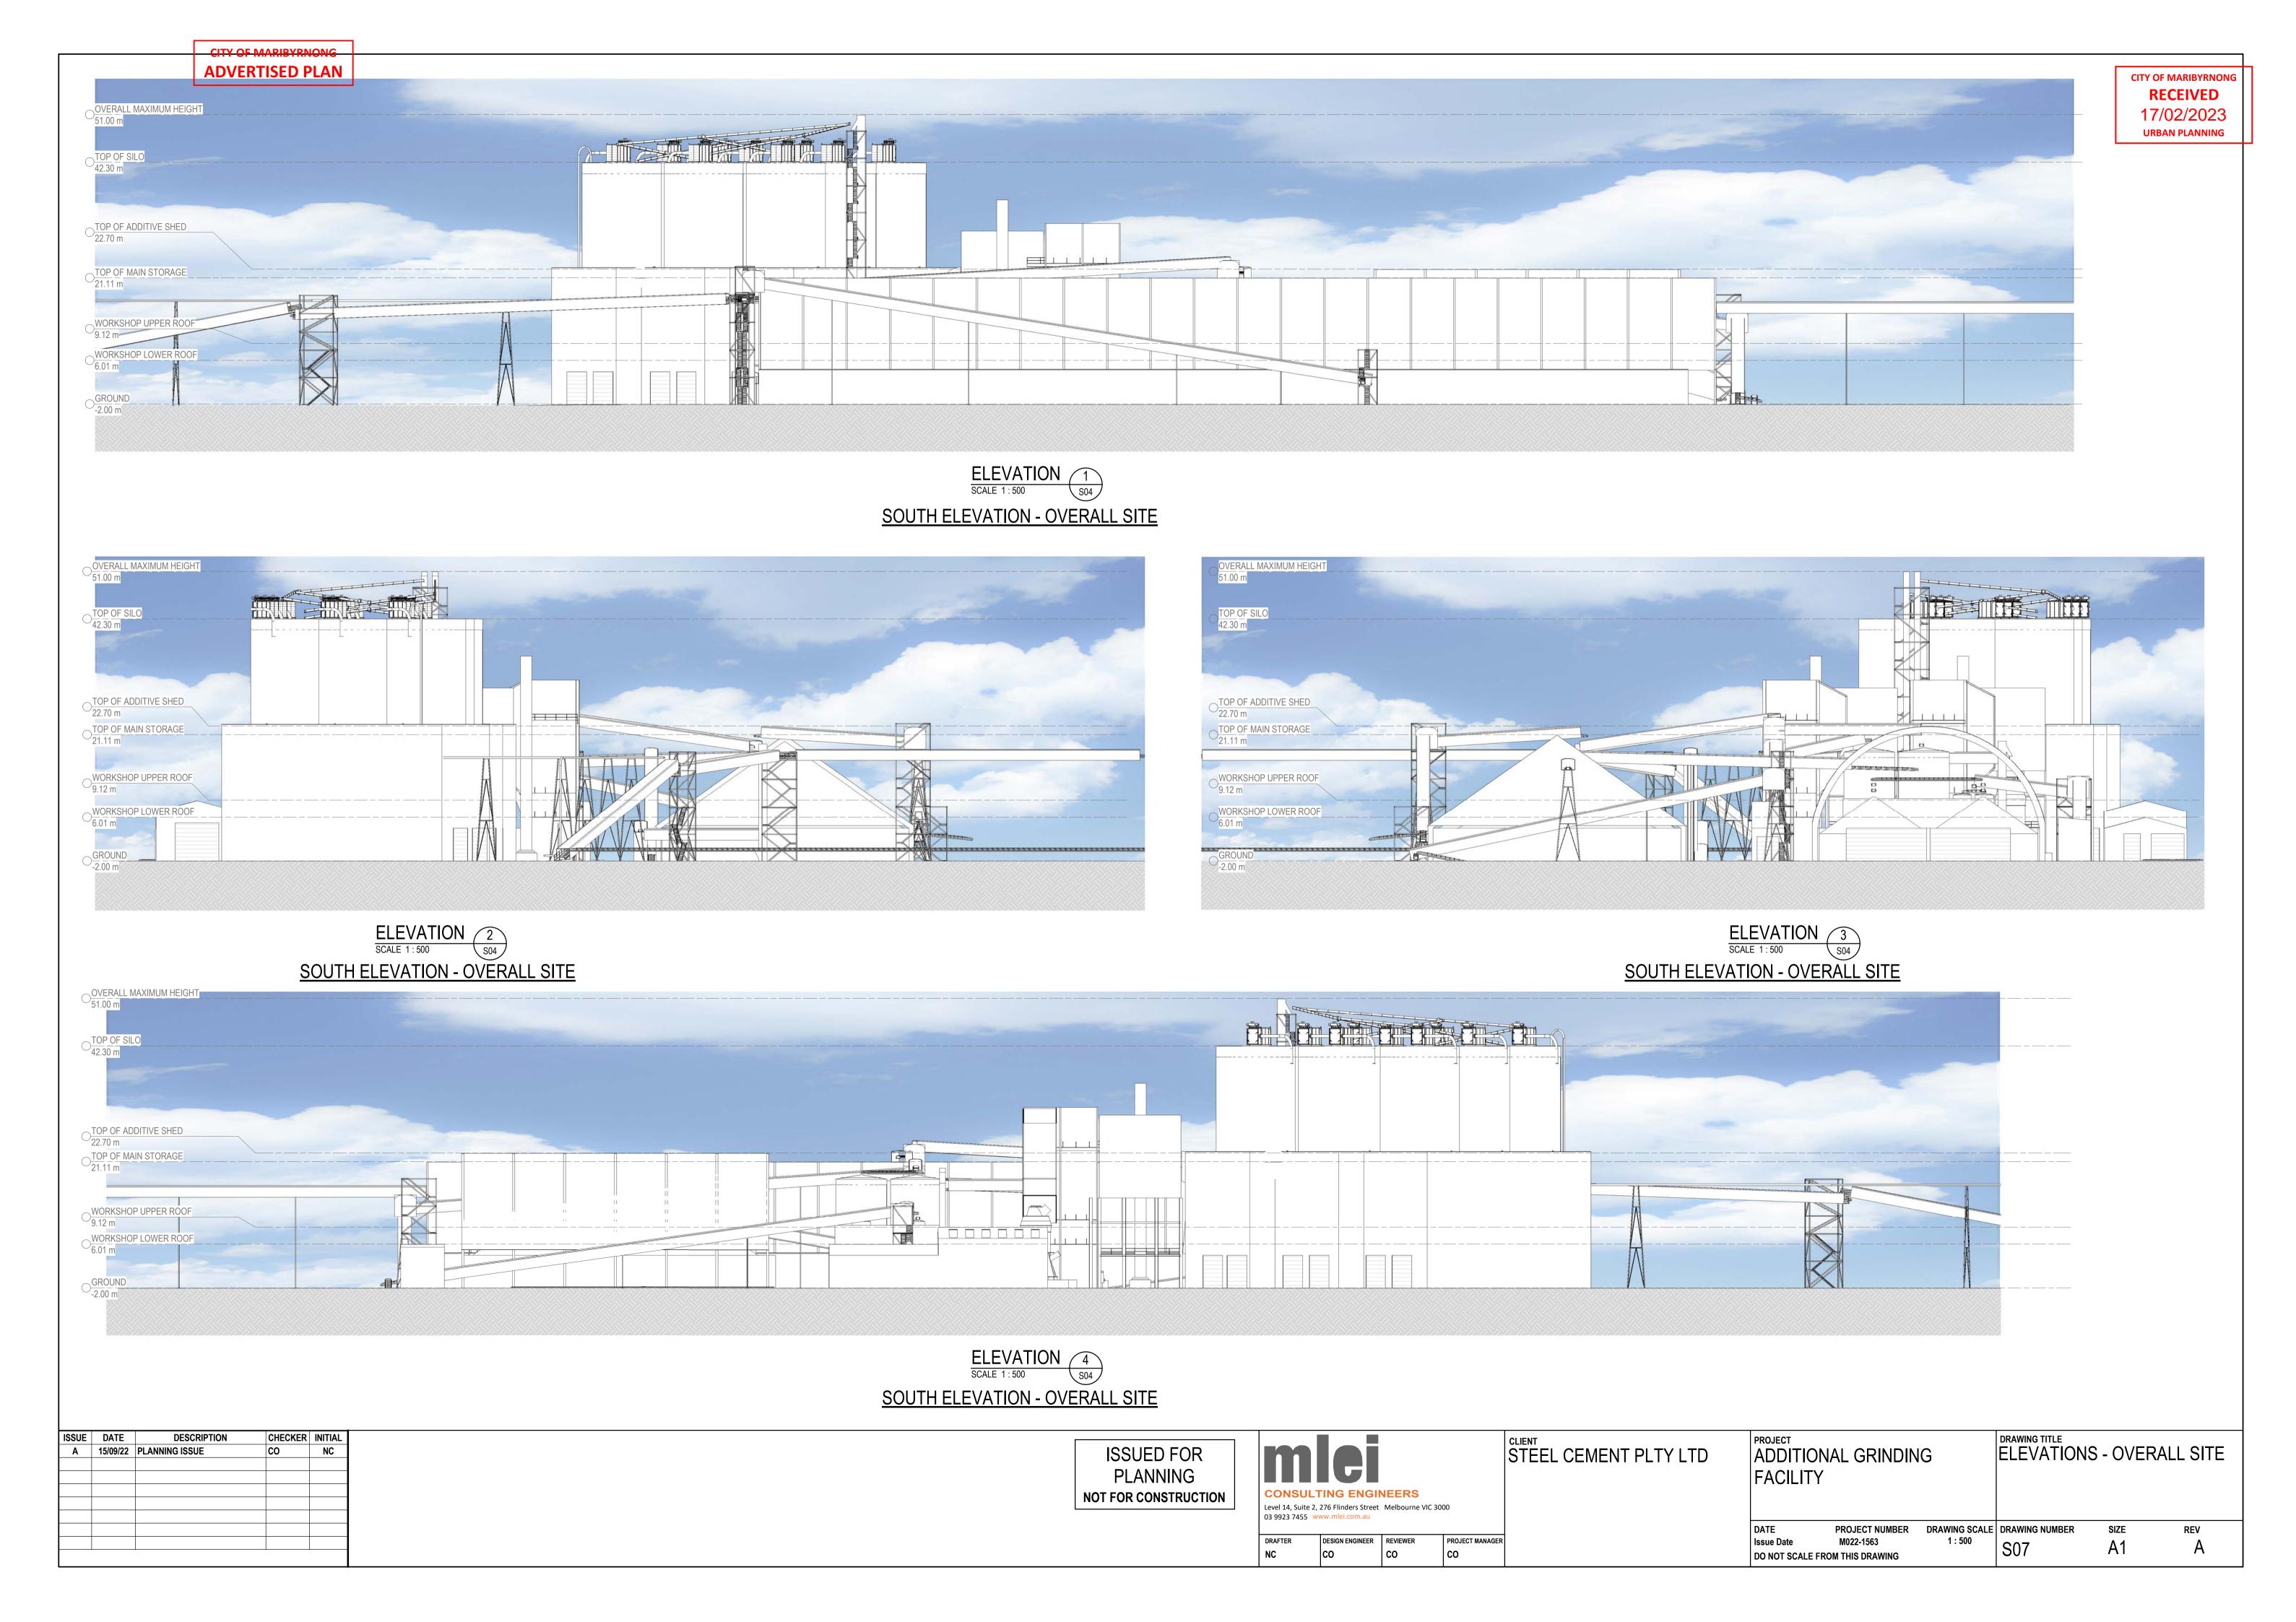

## DRAWING INDEX

S01 DRAWING INDEX & ISOMETRIC VIEW

S02 SITE PLAN S03 DEMOLITION PLAN

S04 PROPOSED DEVELOPMENT PLAN

S05 BUILDING PLANS

S06 BUILDING PLANS SHEET 2

S07 ELEVATIONS - OVERALL SITE S08 ELEVATIONS - MAIN STORAGE SHED

S09 ELEVATIONS - ADDITIVE SHED S10 ELEVATIONS - WORKSHOP

**CITY OF MARIBYRNONG ADVERTISED PLAN** 

SITE LOCALITY PLAN
SCALE 1: 2500

NOTE: REFER TO SHEET S02 FOR BOUNDARY INFORMATION

| ISSUE | DATE     | DESCRIPTION    | CHECKER | INITIAL |
|-------|----------|----------------|---------|---------|
| Α     | 15/09/22 | PLANNING ISSUE | СО      | NC      |
|       |          |                |         |         |
|       |          |                |         |         |
|       |          |                |         |         |
|       |          |                |         |         |
|       |          |                |         |         |
|       |          |                |         |         |
|       |          |                |         |         |