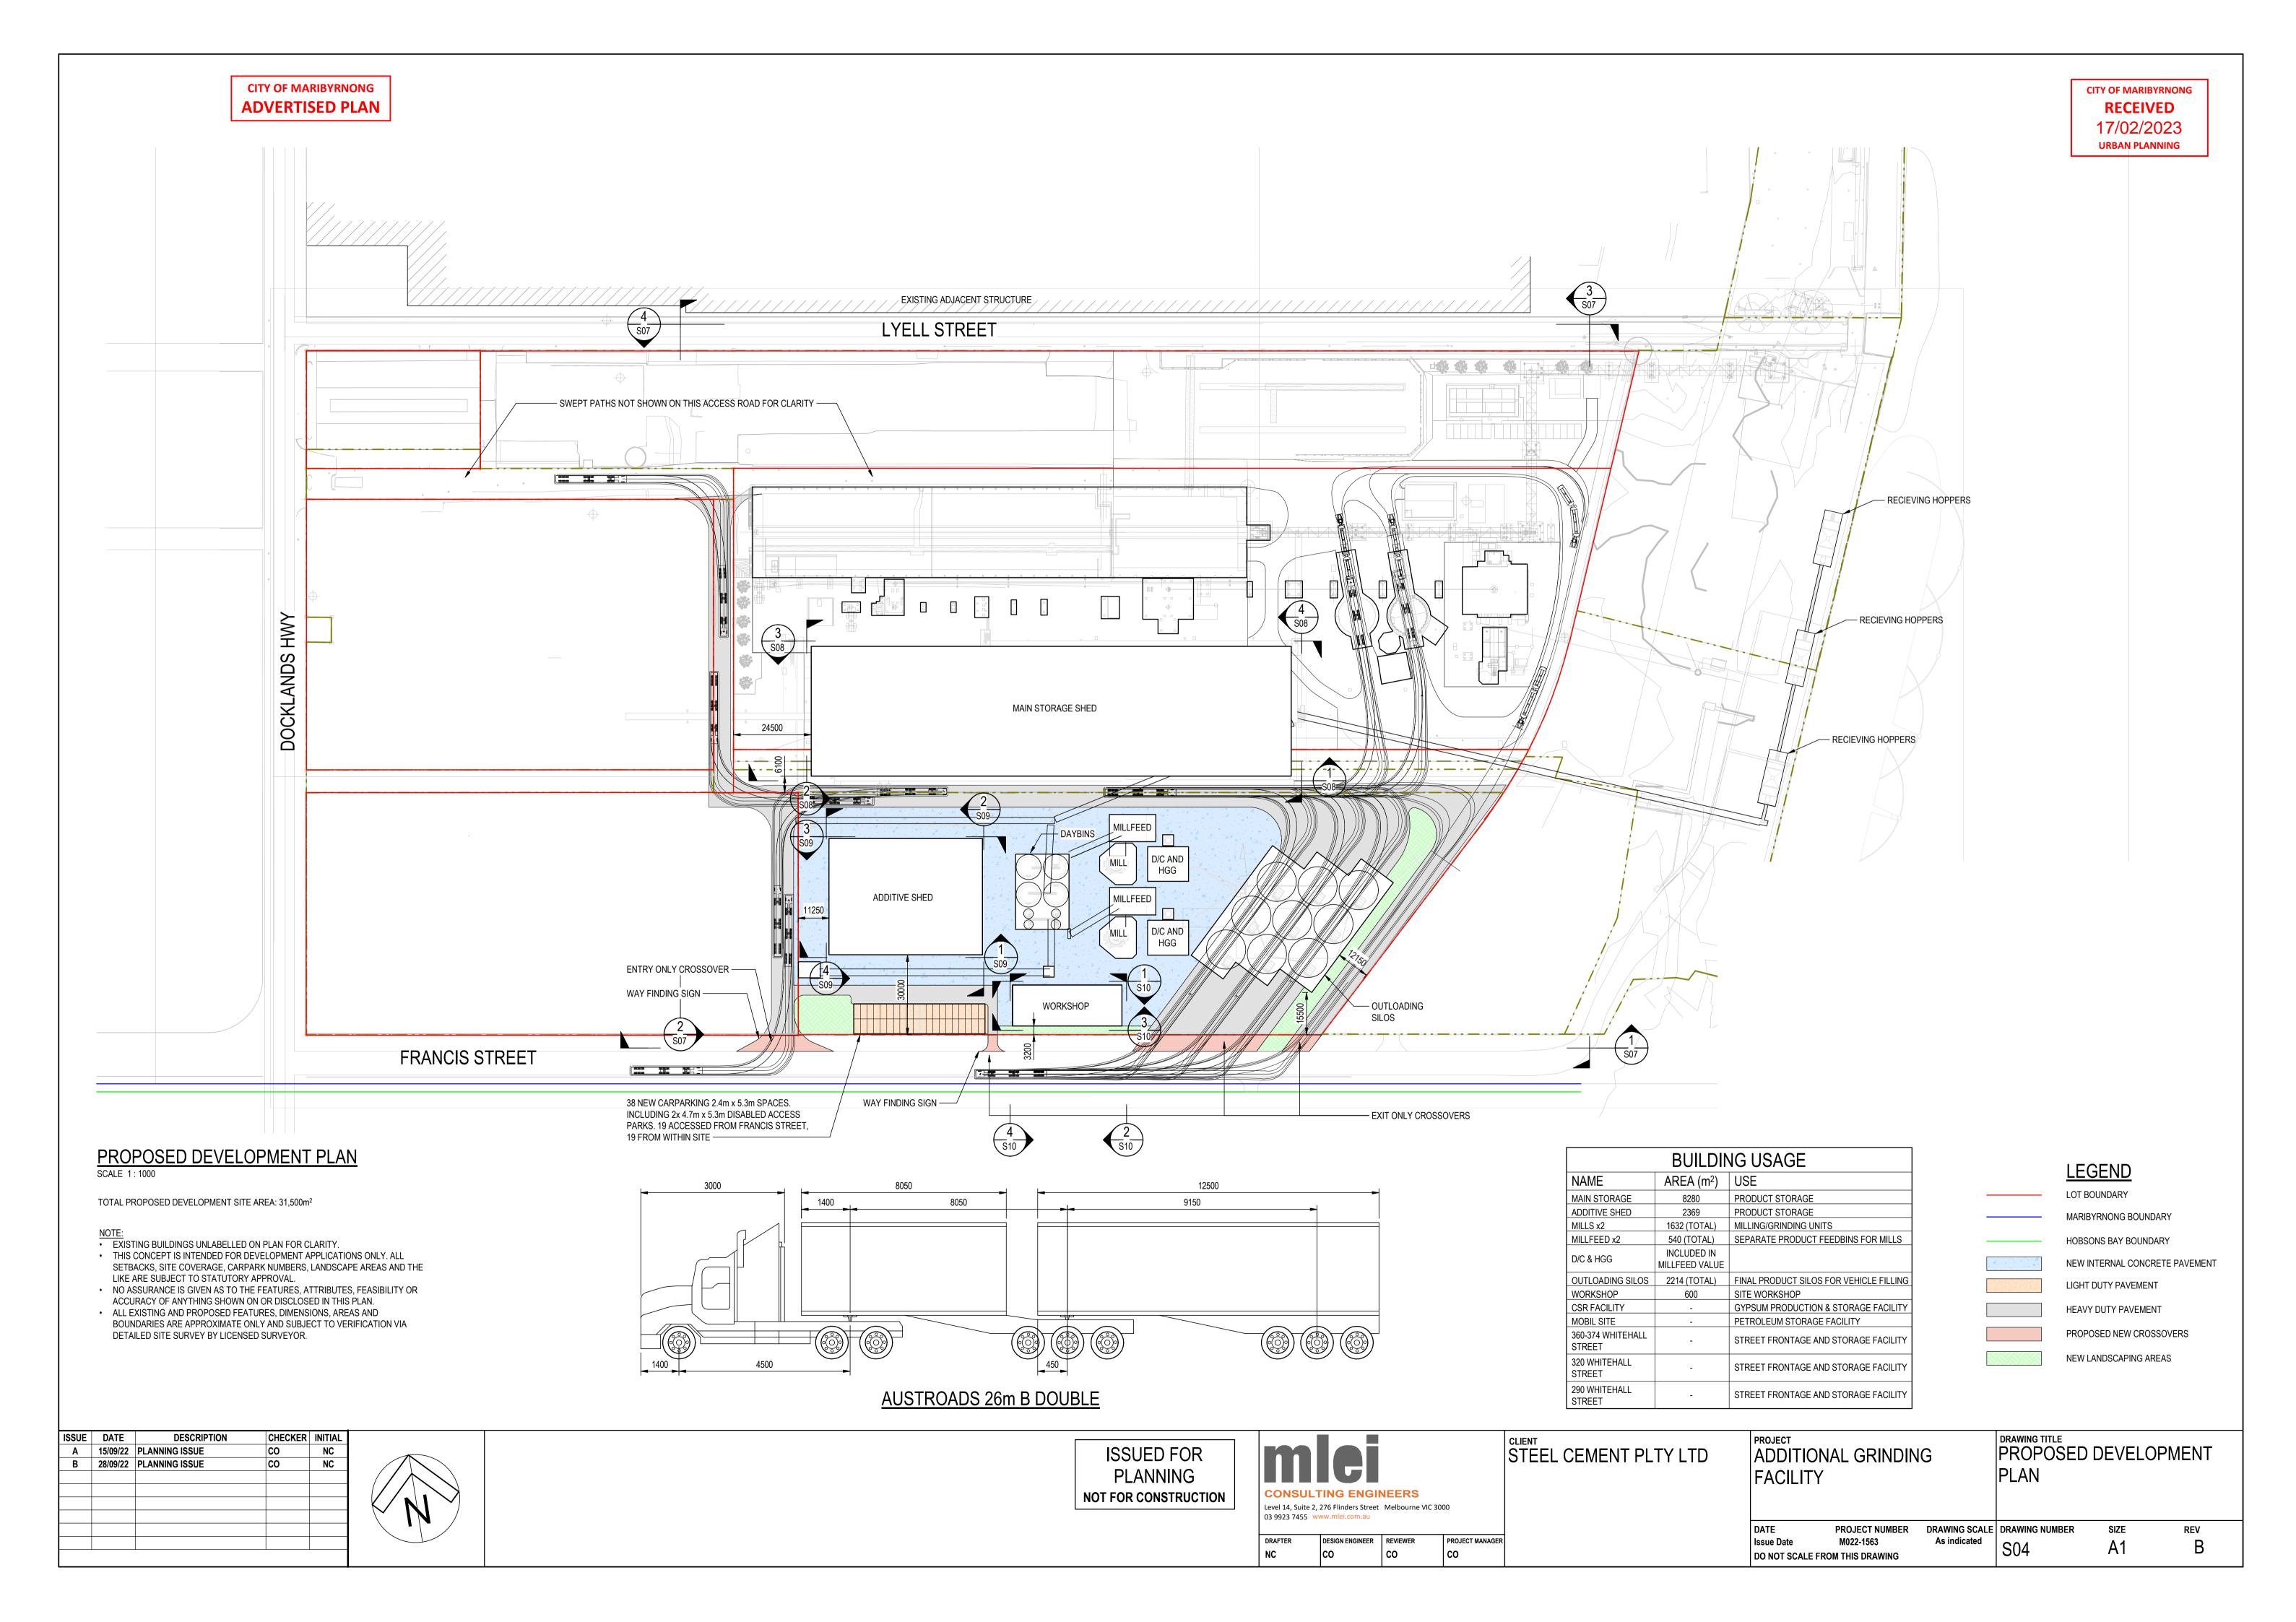

## **ADVERTISED PLAN**

SITE PLAN
SCALE 1:1000

- NOTE:
  EXISTING BUILDINGS UNLABELLED ON PLAN FOR CLARITY.
  THIS CONCEPT IS INTENDED FOR DEVELOPMENT APPLICATIONS ONLY. ALL SETBACKS, SITE COVERAGE, CARPARK NUMBERS, LANDSCAPE AREAS AND THE LIKE ARE SUBJECT TO STATUTORY APPROVAL.
  NO ASSURANCE IS GIVEN AS TO THE FEATURES, ATTRIBUTES, FEASIBILITY OR ACCURACY OF ANYTHING SHOWN ON OR DISCLOSED IN THIS BLAN.
- ACCURACY OF ANYTHING SHOWN ON OR DISCLOSED IN THIS PLAN.
- ALL EXISTING AND PROPOSED FEATURES, DIMENSIONS, AREAS AND
- BOUNDARIES ARE APPROXIMATE ONLY AND SUBJECT TO VERIFICATION VIA DETAILED SITE SURVEY BY LICENSED SURVEYOR.

**LEGEND** 

LOT BOUNDARY MARIBYRNONG BOUNDARY

HOBSONS BAY BOUNDARY

| ISSUE | DATE     | DESCRIPTION    | CHECKER | INITI |
|-------|----------|----------------|---------|-------|
| Α     | 15/09/22 | PLANNING ISSUE | СО      | NC    |
|       |          |                |         |       |
|       |          |                |         |       |
|       |          |                |         |       |
|       |          |                |         |       |
|       |          |                |         |       |
|       |          |                |         |       |
|       |          |                |         |       |