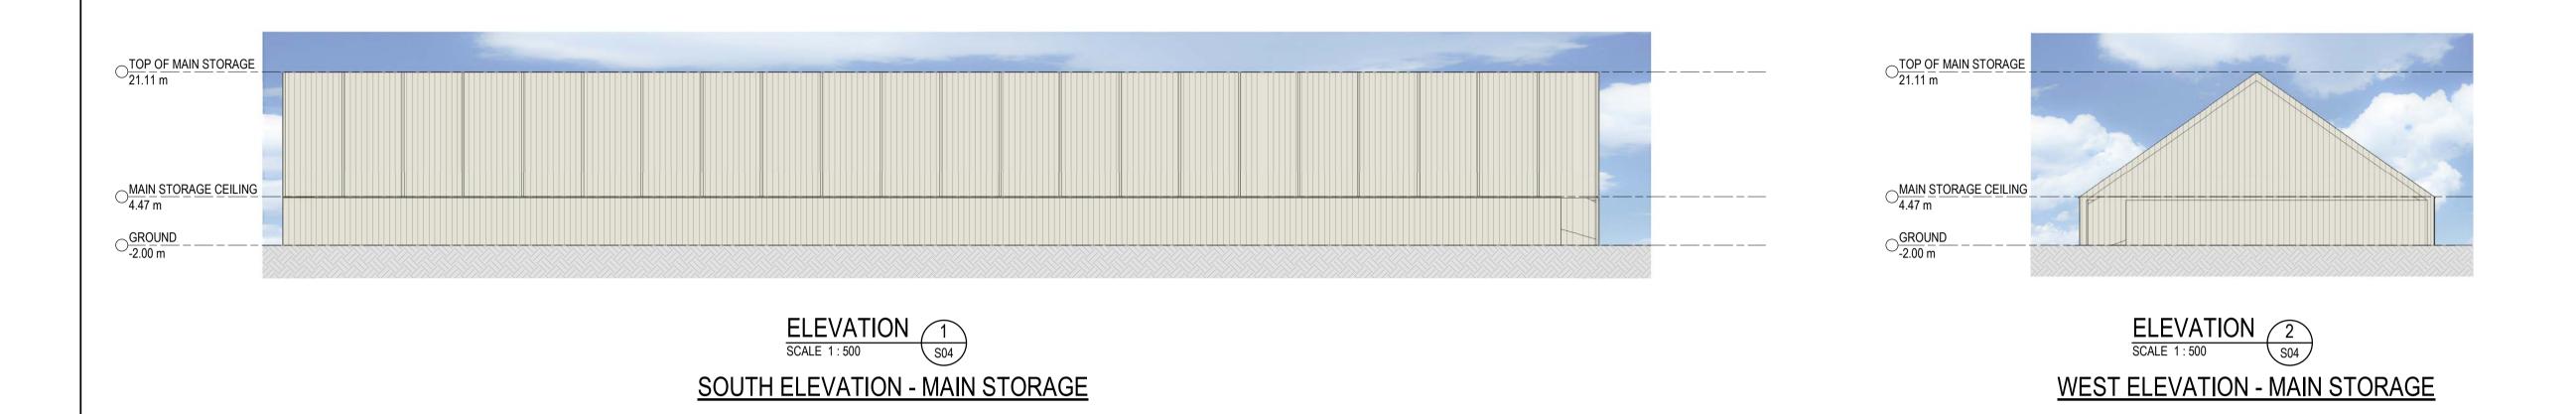

| STEEL CEMENT PLTY L | TD |
|---------------------|----|
|---------------------|----|

| PROJECT<br>ADDITIC<br>FACILIT | NAL GRINDIN<br>Y | IG            | DRAWING TITLE<br>ELEVATIONS<br>SHED | S - MAIN | STORAGE |
|-------------------------------|------------------|---------------|-------------------------------------|----------|---------|
| DATE                          | PROJECT NUMBER   | DRAWING SCALE | DRAWING NUMBER                      | SIZE     | REV     |
| Issue Date                    | M022-1563        | As indicated  |                                     | A1       | A       |