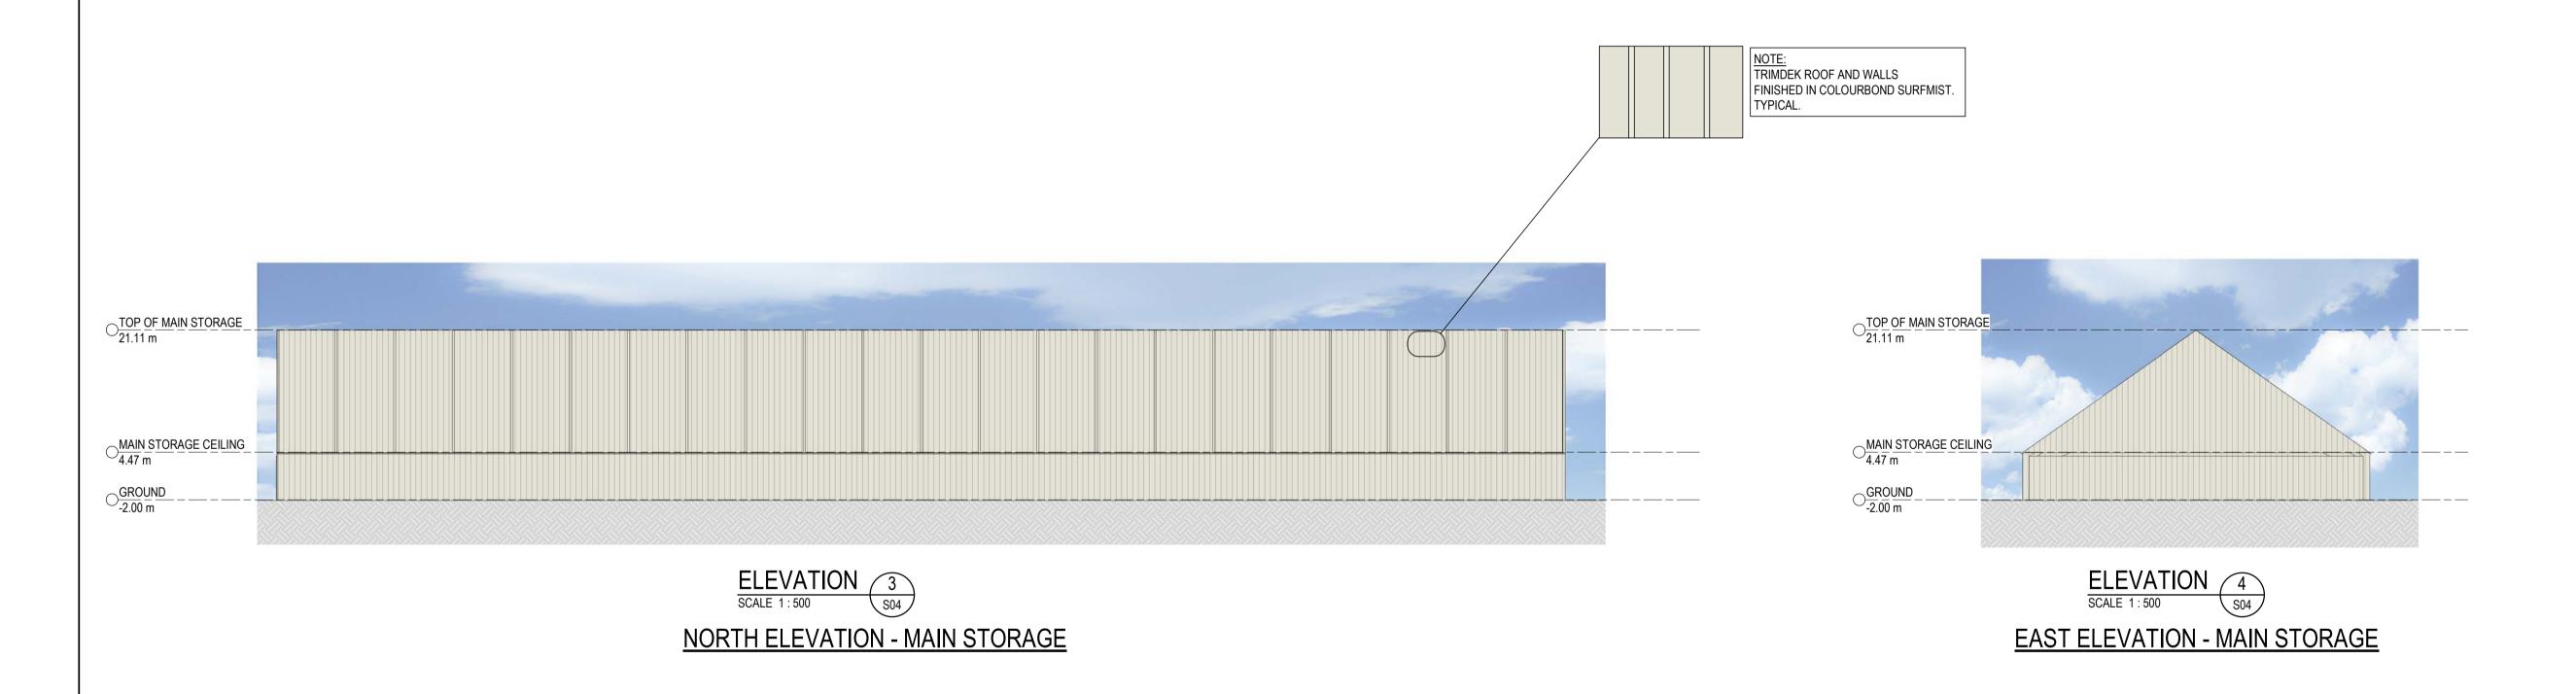

| STEEL CEMENT PLTY L | TD |
|---------------------|----|
|---------------------|----|

| PROJECT<br>ADDITIC<br>FACILIT | NAL GRINDIN<br>Y | IG            | DRAWING TITLE<br>ELEVATIONS<br>SHED | S - MAIN | STORAGE |
|-------------------------------|------------------|---------------|-------------------------------------|----------|---------|
| DATE                          | PROJECT NUMBER   | DRAWING SCALE | DRAWING NUMBER                      | SIZE     | REV     |
| Issue Date                    | M022-1563        | As indicated  |                                     | A1       | A       |