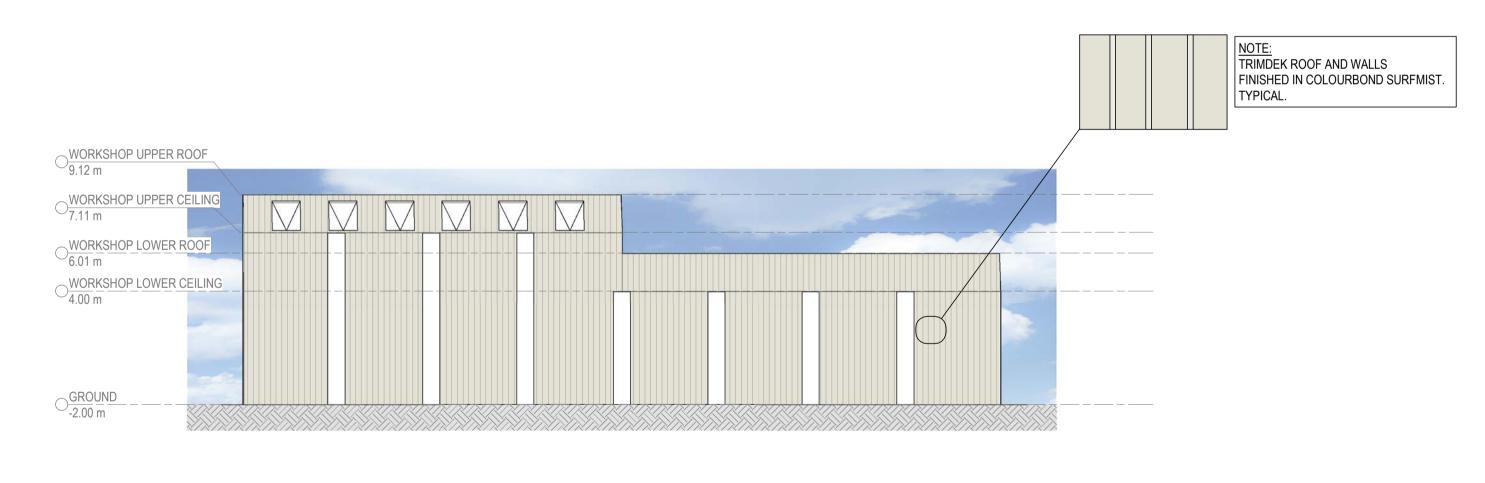

CITY OF MARIBYRNONG **ADVERTISED PLAN** 

WORKSHOP - SOUTH
SCALE 1:200

WORKSHOP - WEST
SCALE 1:200

OWORKSHOP LOWER ROOF WORKSHOP LOWER CEILING OGROUND -2.00 m

WORKSHOP - NORTH SCALE 1:200

WORKSHOP - EAST SCALE 1:200

○ WORKSHOP UPPER ROOF 9.12 m

OWORKSHOP UPPER CEILING 7.11 m

STEEL CEMENT PLTY LTD

DO NOT SCALE FROM THIS DRAWING

| PROJECT<br>ADDITION<br>FACILITY | NAL GRINDIN    | G             | DRAWING TITLE ELEVATIONS - WORKSHOP |      |     |
|---------------------------------|----------------|---------------|-------------------------------------|------|-----|
| DATE                            | PROJECT NUMBER | DRAWING SCALE | DRAWING NUMBER                      | SIZE | REV |
| Issue Date                      | M022-1563      | As indicated  | 210                                 | Δ1   | Δ   |