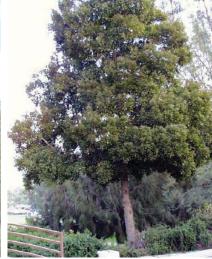

### Feature Specimen Trees - Indicative Species

Aurucaria heteroflia Norfolk Island Pine

Cedrus deodara Lebanon Cedar