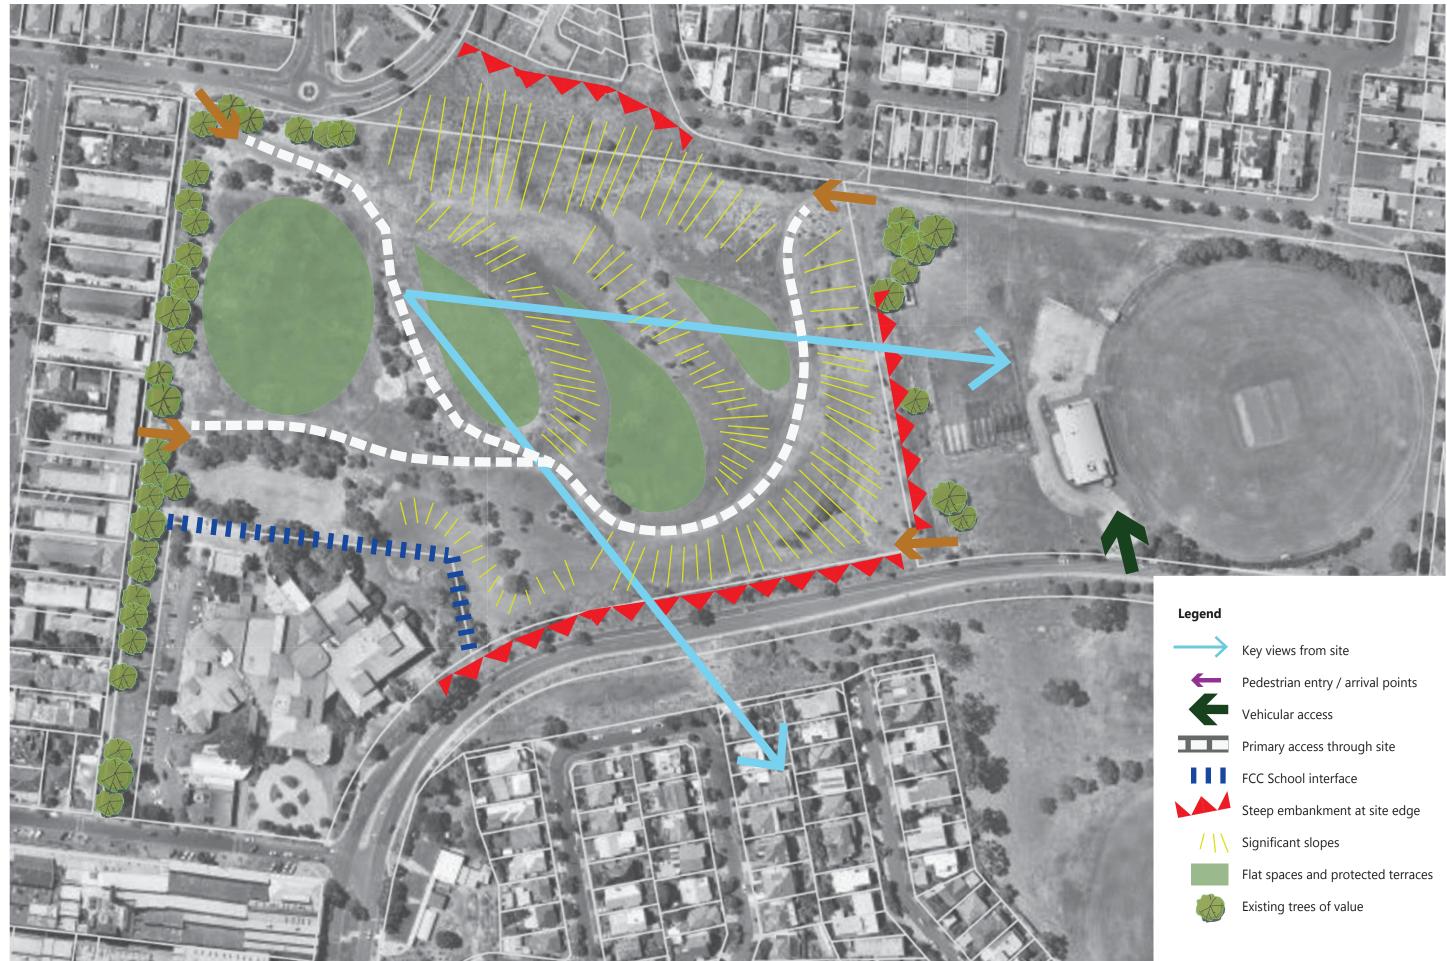

not to scale

Section A-A'

Nature play and sloped sites

Major public art works / memorial

Shelter and outlooks

Lawn terraces

Quarry Park, Footscray Site Section and Character Images

Biking tracks

| Master Plan |  |  |
|-------------|--|--|

Rev 01 | Drawing 4 of 7

Tracks, steps and edges

not to scale December 2016

Quarry Park, Footscray Systems Diagrams

Master Plan

Rev 01| Drawing 5 of 7

not to scale December 2016