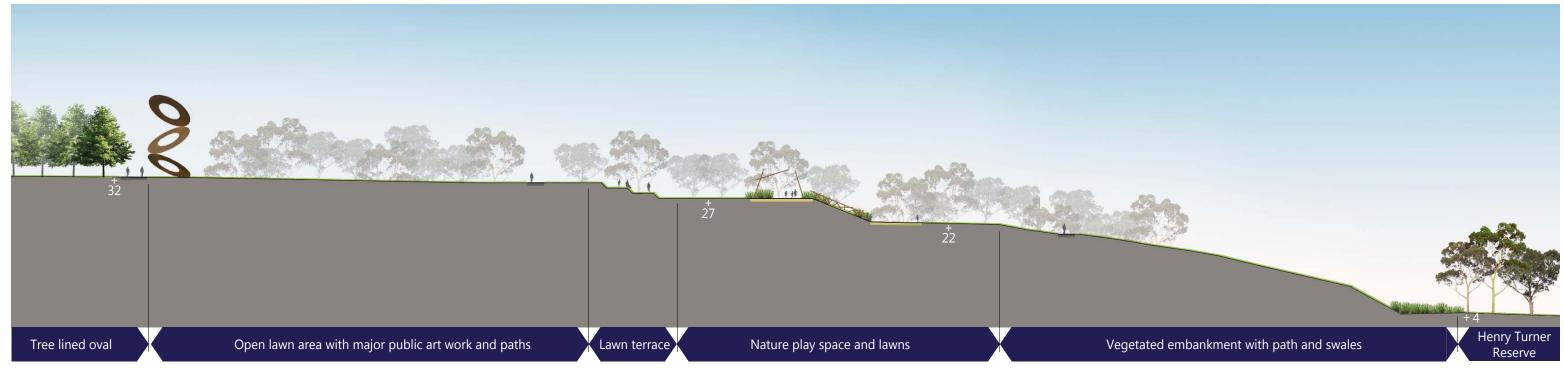

not to scale

Section A-A'

Nature play and sloped sites

Major public art works / memorial

Shelter and outlooks

Lawn terraces

Quarry Park, Footscray Site Section and Character Images

Biking tracks