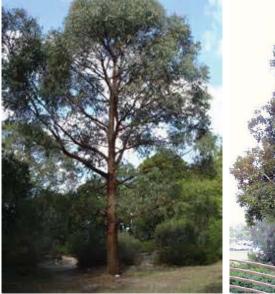

# Avenue Trees - Indicative Species

*Eucalyptus citriodora* Lemon Scented Gum

*Quercus cerris* Turkey Oak