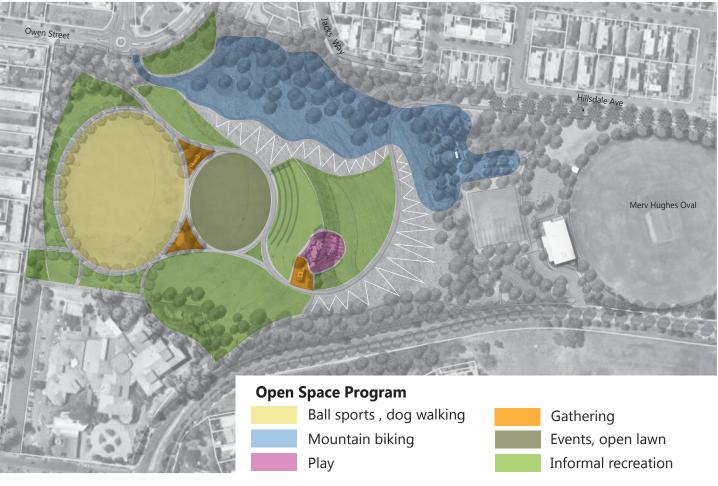

Quarry Park, Footscray

Site Plan

Master Plan

Rev 01 Drawing 3 of 7

| Onits        |  |
|--------------|--|
| out with     |  |
| dining table |  |
| val          |  |
|              |  |

| 0 | Boulevard treatment,<br>Farnsworth Ave |
|---|----------------------------------------|
| 1 | Future carpark                         |
| 2 | Existing carpark                       |
| 3 | Existing groundwater treatm system     |
| 4 | Existing cricket nets                  |
| 5 | Existing sports pavilion               |
| 6 | Raingarden                             |
| 7 | Mountain bike skills park              |
|   |                                        |