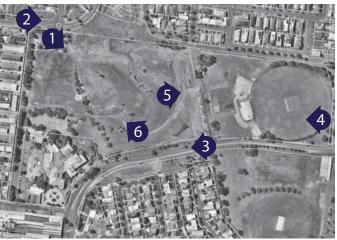

# Site Photos - Key Plan

| <<>>        |  |
|-------------|--|
| Maribyrnong |  |

Quarry Park, Footscray Site Analysis Diagram

Master Plan

Rev 01 | Drawing 2 of 7

not to scale December 2016

| >           |  |
|-------------|--|
| 7           |  |
| Maribyrnong |  |