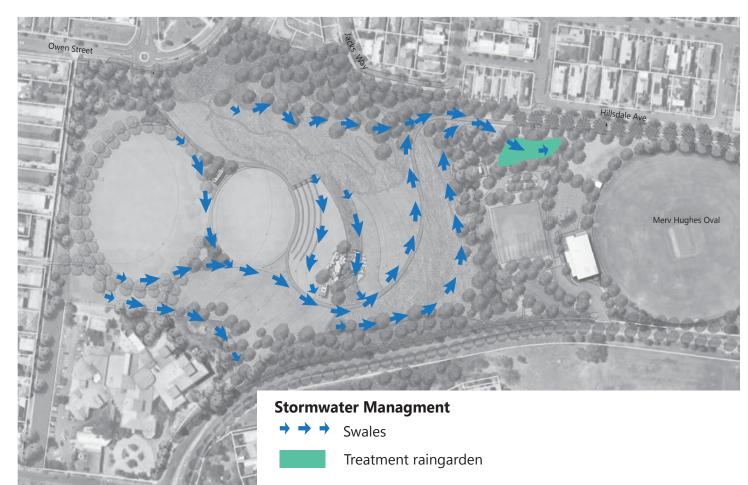

| Master Plan |  |  |
|-------------|--|--|

Rev 01 | Drawing 4 of 7

Tracks, steps and edges

not to scale December 2016

Quarry Park, Footscray Systems Diagrams

Master Plan

Rev 01| Drawing 5 of 7

not to scale December 2016