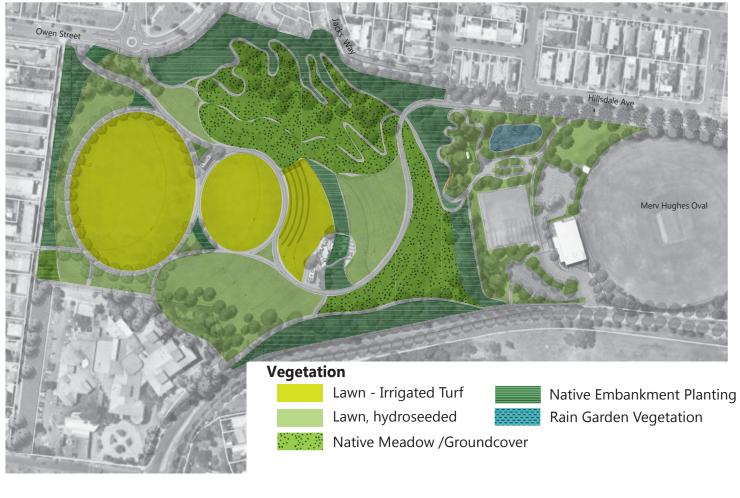

| Master Plan |  |  |
|-------------|--|--|

Rev 01 | Drawing 4 of 7

Tracks, steps and edges

not to scale December 2016

Quarry Park, Footscray Systems Diagrams

Master Plan

Rev 01| Drawing 5 of 7

not to scale December 2016