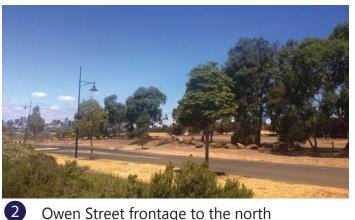

# Quarry Park Master Plan

Site Context Plan

Quarry Park, Footscray Site Context

Master Plan Rev 01 | Drawing 1 of 7

1 View looking from north-west corner of site

Owen Street frontage to the north

3 Farnsworth Drive frontage to the south