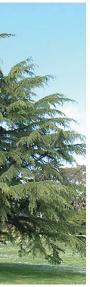

### Feature Specimen Trees - Indicative Species

Aurucaria heteroflia Norfolk Island Pine

Cedrus deodara Lebanon Cedar