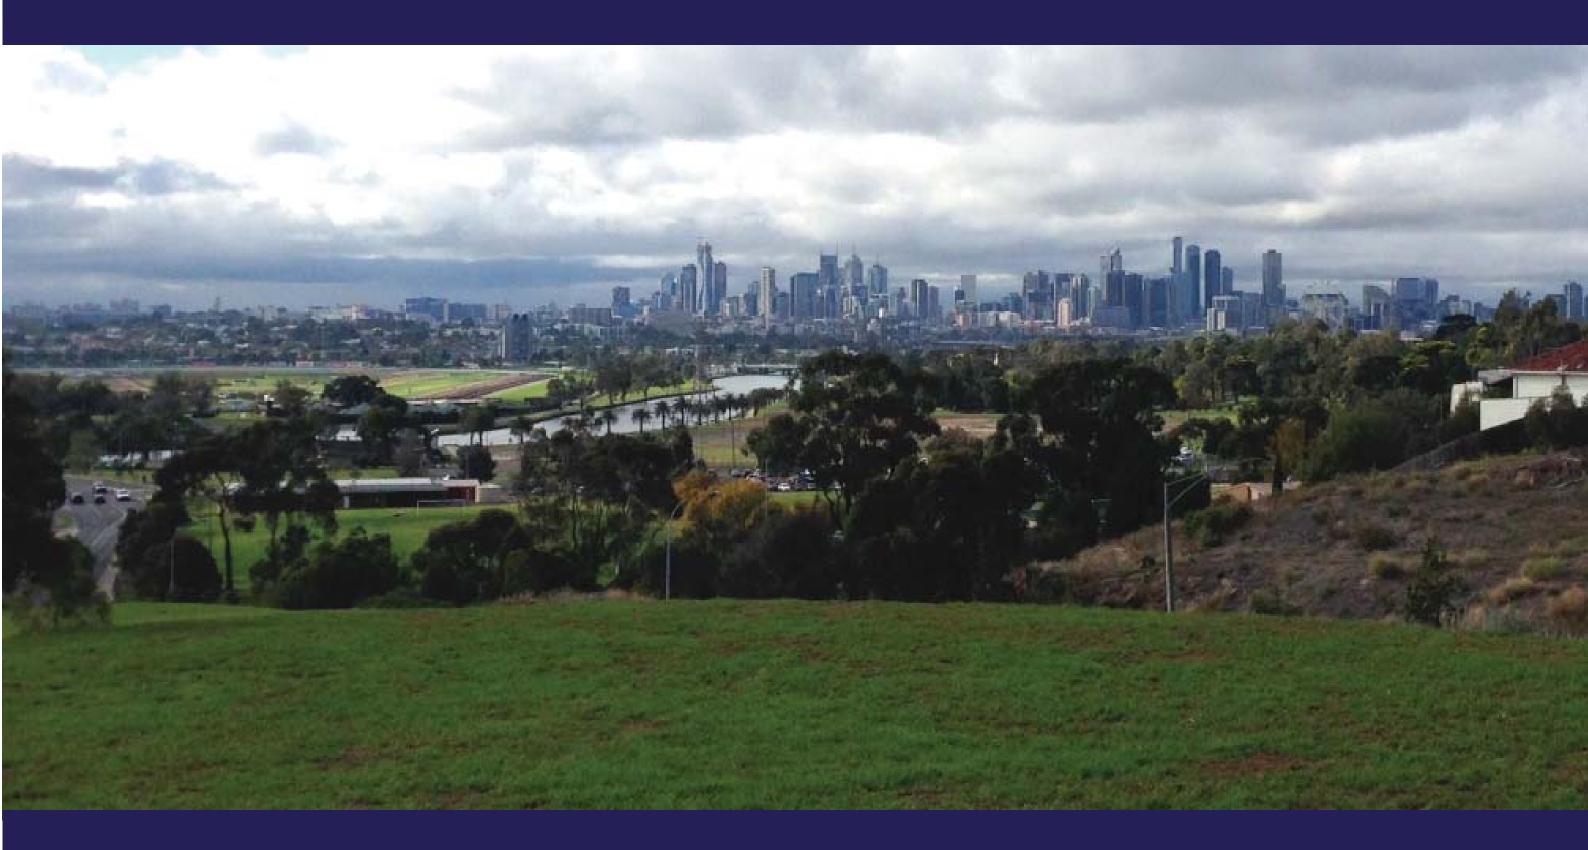

# Quarry Park Master Plan

Site Context Plan

Quarry Park, Footscray Site Context

Master Plan Rev 01 | Drawing 1 of 7

1 View looking from north-west corner of site

Owen Street frontage to the north

3 Farnsworth Drive frontage to the south