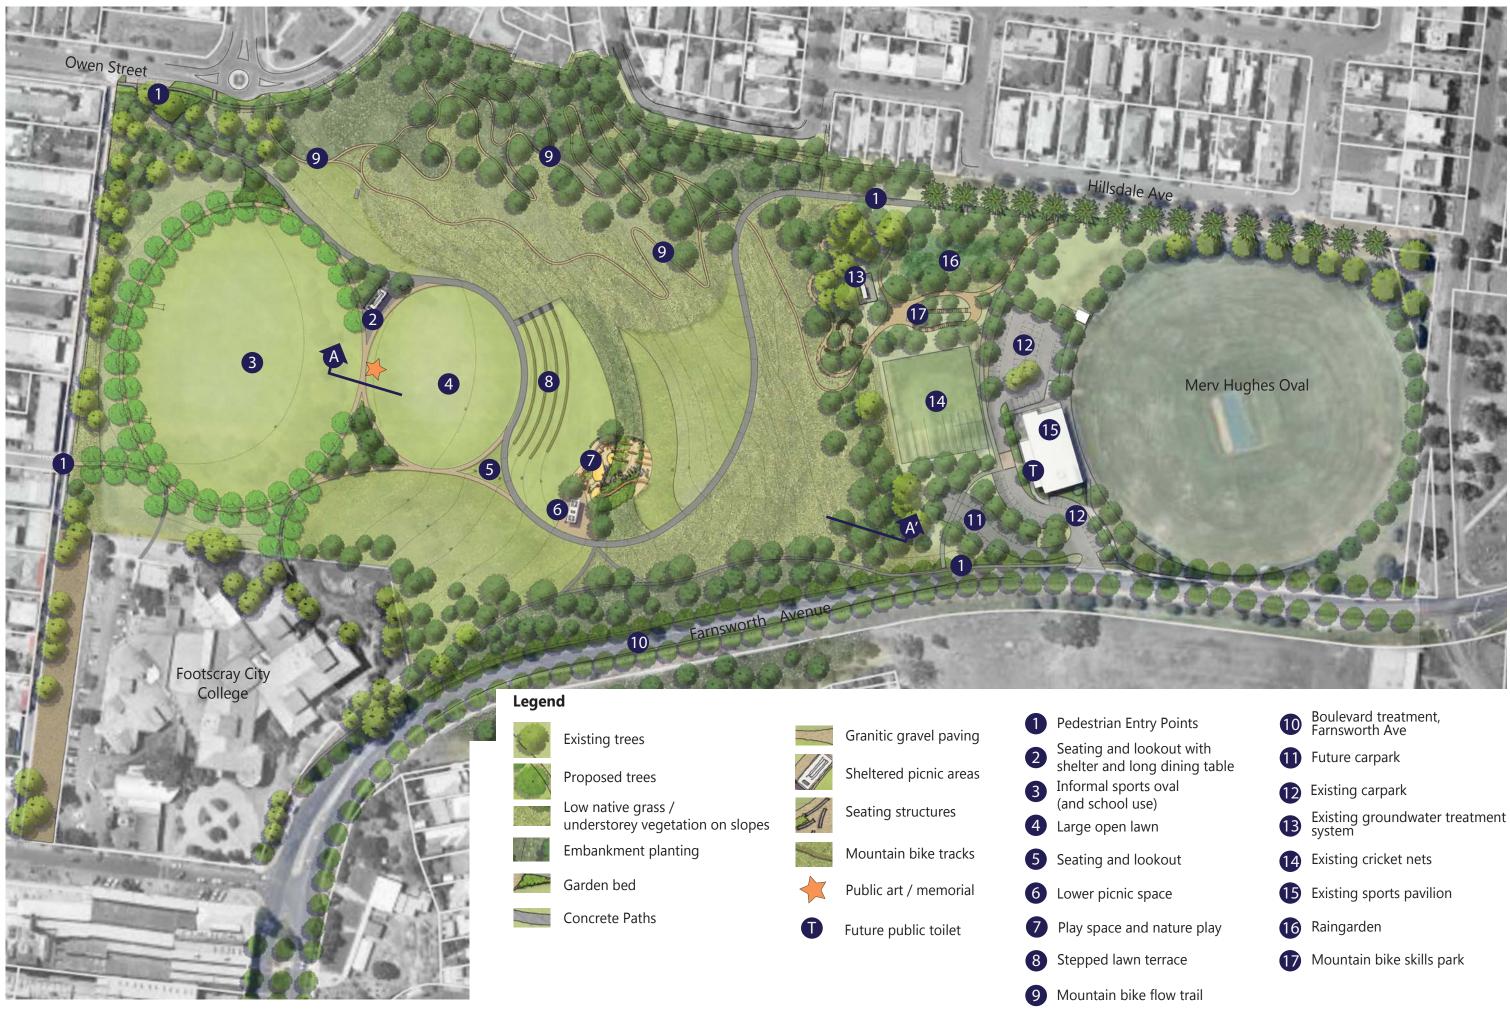

Quarry Park, Footscray

Site Plan

Master Plan

Rev 01 Drawing 3 of 7

| Onits        |  |
|--------------|--|
| out with     |  |
| dining table |  |
| val          |  |
|              |  |

| 0 | Boulevard treatment,<br>Farnsworth Ave |
|---|----------------------------------------|
| 1 | Future carpark                         |
| 2 | Existing carpark                       |
| 3 | Existing groundwater treatm system     |
| 4 | Existing cricket nets                  |
| 5 | Existing sports pavilion               |
| 6 | Raingarden                             |
| 7 | Mountain bike skills park              |
|   |                                        |