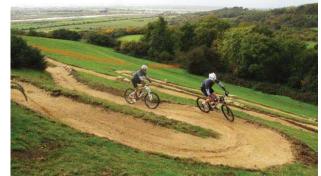

Quarry Park, Footscray

Site Plan

Master Plan

Rev 01 Drawing 3 of 7

| Onits        |  |
|--------------|--|
| out with     |  |
| dining table |  |
| val          |  |
|              |  |

| 0 | Boulevard treatment,<br>Farnsworth Ave |
|---|----------------------------------------|
| 1 | Future carpark                         |
| 2 | Existing carpark                       |
| 3 | Existing groundwater treatm system     |
| 4 | Existing cricket nets                  |
| 5 | Existing sports pavilion               |
| 6 | Raingarden                             |
| 7 | Mountain bike skills park              |
|   |                                        |

not to scale

Section A-A'

Nature play and sloped sites

Major public art works / memorial

Shelter and outlooks

Lawn terraces

Quarry Park, Footscray Site Section and Character Images

Biking tracks

# Legend

**Stage 2** Secondary oval / events lawn Secondary pedestrian paths Upper picnic area

Stage 3

Mountain bike trail and skills park Revegetation of northern slopes Lower carpark and pedestrian paths Public toilet Raingarden