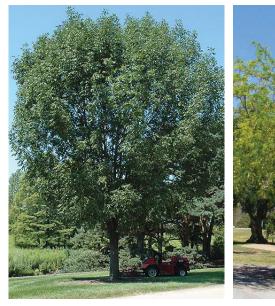

# Street and Playground Trees - Indicative Species

Fraxinus 'Urbanite' Urbanite Ash

Gleditsia triacanthos Honey Locust

Quarry Park, Footscray

Indicative Tree Palette

Master Plan

Rev 01 | Drawing 7 of 7

*Eucalyptus camaldulensis* River Red Gum