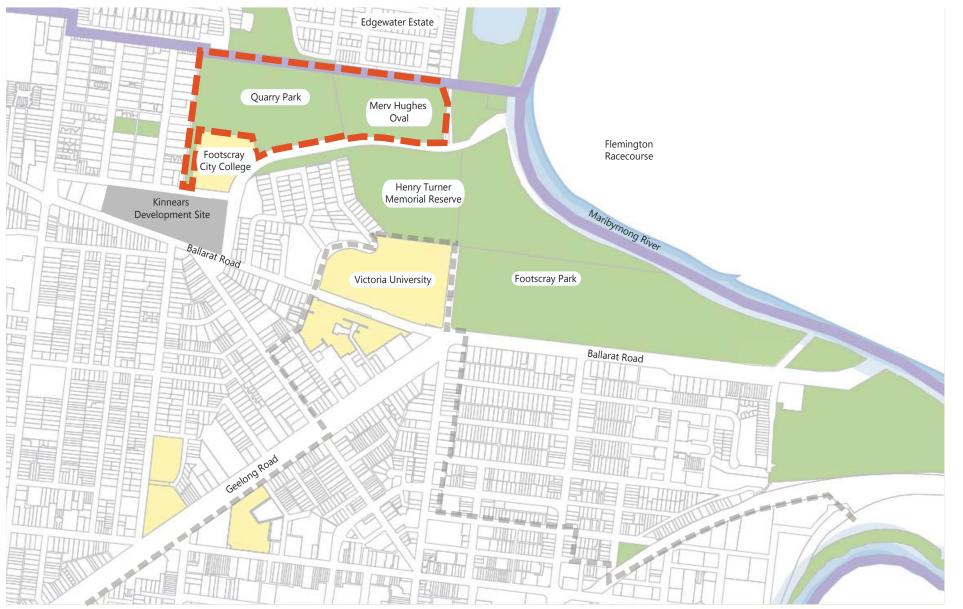

# Site Photos - Key Plan

| <<>>        |  |
|-------------|--|
| Maribyrnong |  |

Quarry Park, Footscray Site Analysis Diagram

Master Plan

Rev 01 | Drawing 2 of 7

not to scale December 2016

| >           |  |
|-------------|--|
| 7           |  |
| Maribyrnong |  |