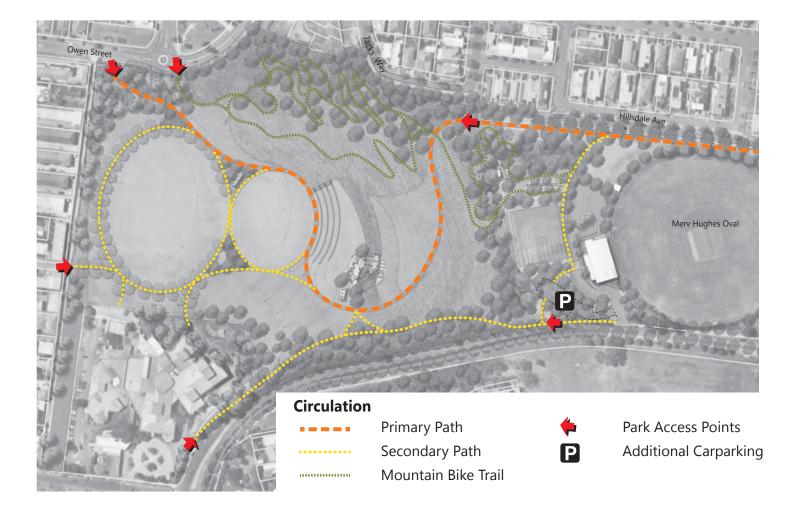

Quarry Park, Footscray

Site Plan

Master Plan

Rev 01 Drawing 3 of 7

| Onits        |  |
|--------------|--|
| out with     |  |
| dining table |  |
| val          |  |
|              |  |

| 0 | Boulevard treatment,<br>Farnsworth Ave |
|---|----------------------------------------|
| 1 | Future carpark                         |
| 2 | Existing carpark                       |
| 3 | Existing groundwater treatm system     |
| 4 | Existing cricket nets                  |
| 5 | Existing sports pavilion               |
| 6 | Raingarden                             |
| 7 | Mountain bike skills park              |
|   |                                        |