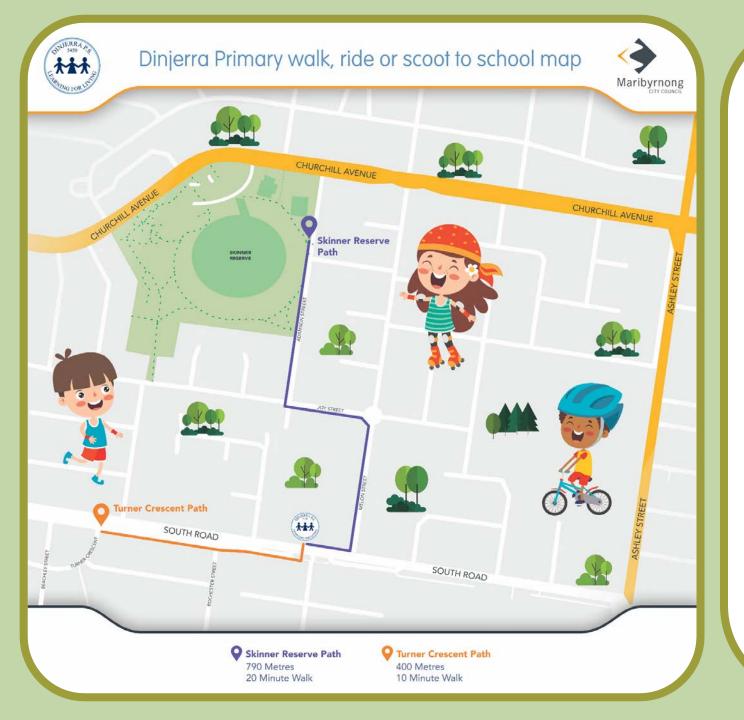

## **Skinner Reserve Path**

## 790 metres, 20 minutes

Starting outside Skinner Reserve on the corner of Adamson Street and Elizabeth Street travel along Adamson Street towards Joy Street. Turn left into Joy Street and continue towards Melon Street. Turn right into Melon Street and travel towards South Road. Turn right into South Road and continue to the school gate.

## **Turner Crescent Path**

## 400 metres, 10 minutes

Starting at the corner of Turner Crescent and South Road, travel along South Road to the school crossing. Cross South Road at the school crossing and continue to the school gate.