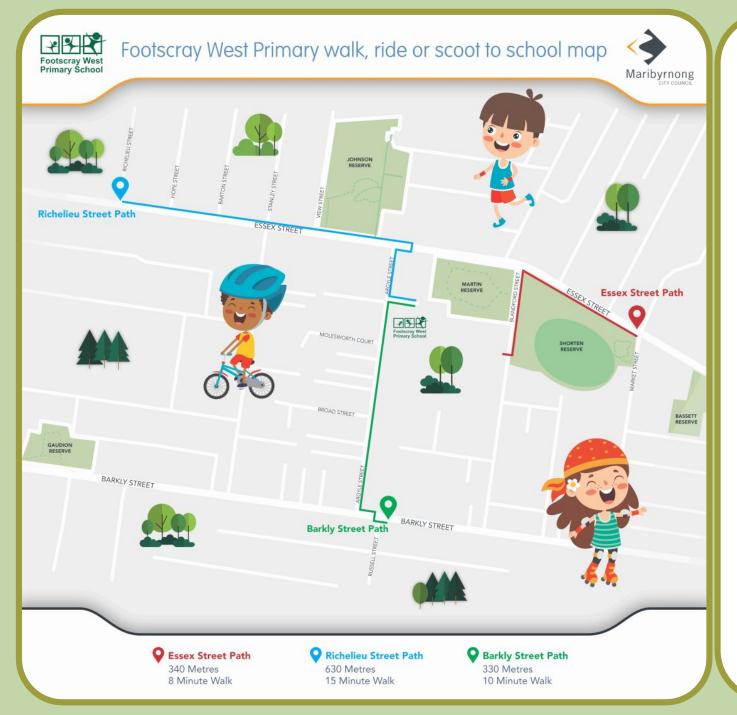

## **Essex Street Path**

340 metres, 8 minutes
Starting on the corner of
Market Street and Essex Street
travel along Essex Street to
Blandford Street. Turn left into
Blandford and continue to the school gate.

## **Richelieu Street Path**

630 metres, 15 minutes

Starting on the corner of Richelieu Street and Essex Street travel along Essex Street to Argyle Street. Turn right into Argyle Street and continue to the school gate.

## **Barkly Street Path**

330 metres, 10 minutes

Starting on Barkly Street near Russell Street walk along Barkly Street to Argyle Street.
Turn right into Argyle Street and continue to the school gate.