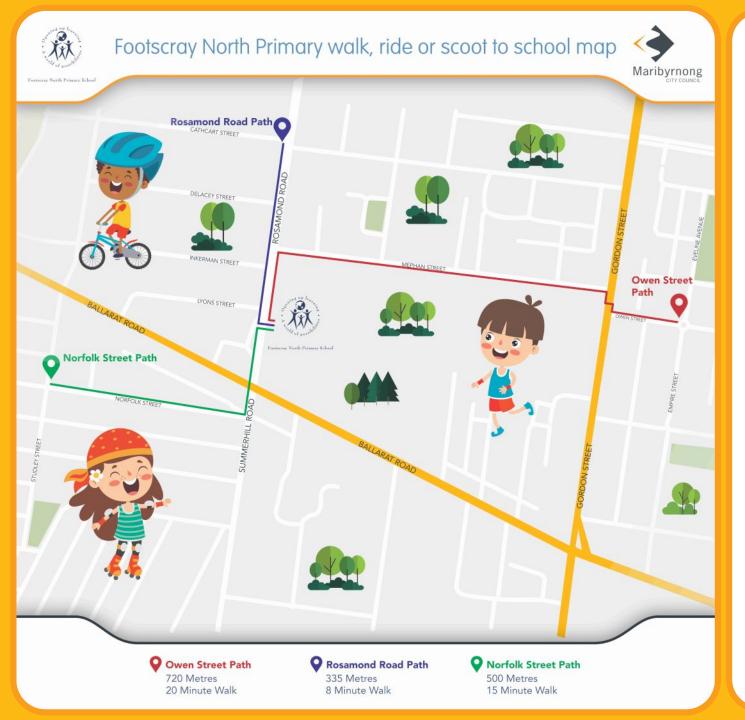

## **Owen Street Path**

720 metres, 20 minutes
Starting on the corner of Owen Street
and Empire Street, head along
Owen Street to Gordon Street. Cross
over Gordon Street and turn left into

Mephan Street. Travel along Mephan Street to the school gate.

## **Rosamond Road Path**

335 metres, 8 minutes

Starting from the corner of Cathcart Street and Rosamond Road head down Rosamond Road passing over Delacey Street, Inkerman Street and Lyons Street before using the school crossing to cross Rosamond Road to the school gate.

## **Norfolk Street Path**

500 metres, 15 minutes

Commencing on the corner of Norfolk Street and Studley Street head along Norfolk Street and turn left into Summerhill Road. Continue along Summerhill Road crossing over Ballarat Road using the pedestrian crossing, and keep going all the way to the school gate.